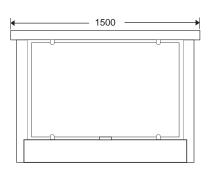

watt                                                               |
| Humidity                | 0 to 95%                                                               |
| Optimal traffic rate    | 20 to 30 people per min                                                |
| Motor type              | Brushless DC servo motor                                               |
| Communication Interface | RS485 / RS232                                                          |
| Working environment     | Indoors                                                                |
| Machinery mechanism     | Lossless mechanism                                                     |
| Control Input / Output  | 6 channels relay control output/<br>4 channel dry contact signal input |

### **DIMENSION:**





# ORDERING INFO:

| Model No | Description       |
|----------|-------------------|
| SWB201   | Single door panel |
| SWB202   | Dual door panel   |

## Feature

## **1** MINIMUM MAINTENANCE

Uses brushless DC motor eliminate the need of changing carbon brush thus reducing maintenance work. Key internal parts is treated with anti-rust and anti-septic to ensure long term reliability.

A G

## **2** ELEGANT DESIGN

Slim form factor, premium stainless steel and glass panel material with elegant arc design effectively help create an welcoming and elegant prestigious atmosphere at building entrance to impress your visitors.

## **3** ANTI-TAILGATING

High performance IR sensor is used to detect tail-gating, illegal passing attempt and pass through direction to ensure maximum security at fron