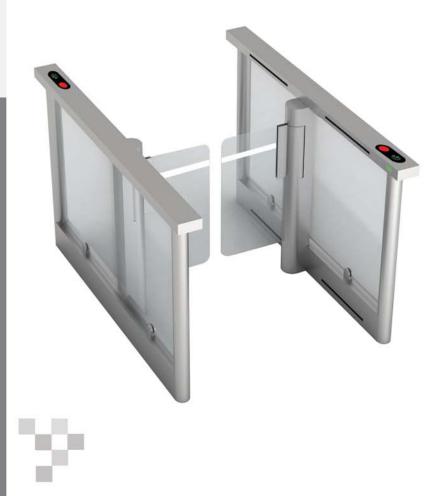

# Fully automated motorized swing barrier.

Model: SWB200 series

SWB200 is designed to be slimmest of all pedestrian gate. Slim form factor save space and allow you to put more gates to digest higher traffic. More glass surface that makes it look very elegant to elevate premium atmosphere of any building lobby. High speed advance servo motor is used to achieve faster pass through rate.

SWB200 offer wide and full clearance opening to allow pedestrian with luggage to pass through with comfort.

Premium automation