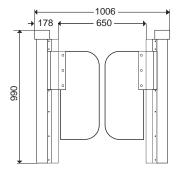

00 watt                                                               |
| Humidity                | 0 to 95%                                                               |
| Optimal traffic rate    | 20 to 30 people per min                                                |
| Motor type              | Brushless DC servo motor                                               |
| Communication Interface | RS485 / RS232                                                          |
| Working environment     | Indoors                                                                |
| Machinery mechanism     | Lossless mechanism                                                     |
| Control Input / Output  | 6 channels relay control output/<br>4 channel dry contact signal input |

### **DIMENSION:**





# ORDERING INFO:

| Model No | Description       |
|----------|-------------------|
| SWB201   | Single door panel |
| SWB202   | Dual door panel   |

## Feature

## **1** MINIMUM MAINTENANCE

Uses brushless DC motor eliminate the need of changing carbon brush thus reducing maintenance work. Key internal parts is treated with anti-rust and anti-septic to ensure long term reliability.

A G

## **2** ELEGANT DESIGN

Slim form factor, premium stainless steel and glass panel material with elegant arc design effectively help create an welcoming and elegant prestigious atmosphere at building entrance to impress your visitors.

## **3** ANTI-TAILGATING

High performance IR sensor is used to detect tail-gating, illegal passing attempt and pass through direction to ensure maximum security at fr