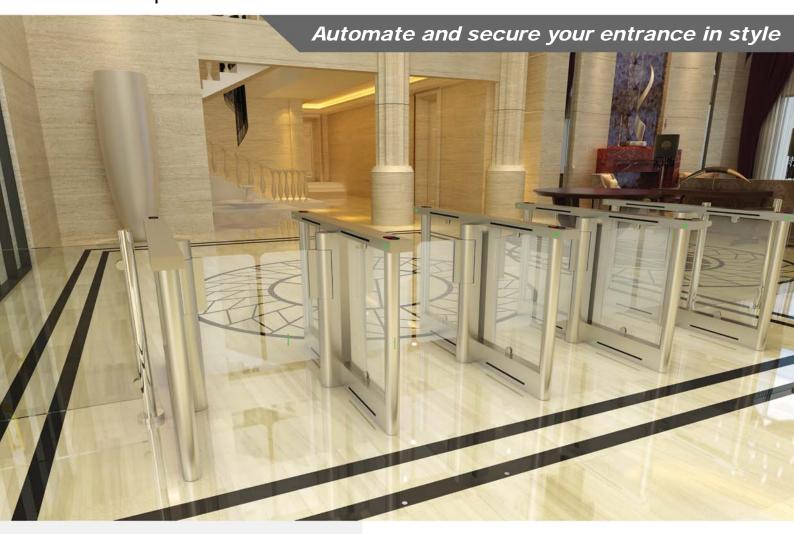

# Fully automated motorized swing barrier.

Model: SWB200 series

SWB200 is designed to be slimmest of all pedestrian gate. Slim form factor save space and allow you to put more gates to digest higher traffic. More glass surface that makes it look very elegant to elevate premium atmosphere of any building lobby. High speed advance servo motor is used to achieve faster pass through rate.

SWB200 offer wide and full clearance opening to allow pedestrian with luggage to pass through with comfort.

Premium automation

## **2** ELEGANT DESIGN

Slim form factor, premium stainless steel and glass panel material with elegant arc design effectively help create an welcoming and elegant prestigious atmosphere at building entrance to impress your visitors.