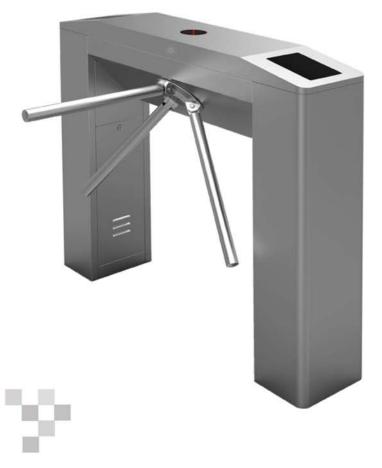

# Model : TTS350 series

TTS350 is a series of electro mechanical turnstiles. Its unique mechanical drive design allow the arm to be pushed effortlessly and auto-rotate back without any expensive electric motor. Sturdy rock solid internal mechanical parts design maximize its durability for industrial usage.

TTS350 series can effectively control high volume human traffic (up to 25 person per minutes) while still maintaining a welcoming atmosphere. They can easily be integrated with any electronic system for ticketing, access control or time attendance.