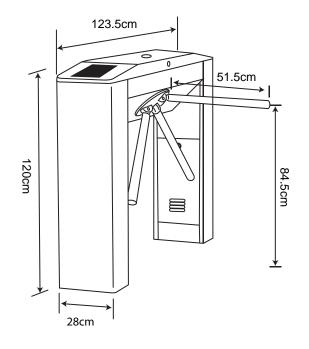

effectively control high volume human traffic (up to 25 person per minutes) while still maintaining a welcoming atmosphere. They can easily be integrated with any electronic system for ticketing, access control or time attendance.

TTS350 series is suitable for indoor. They are optimized economical solution for railway, bus station, factory, colleges, commercial building, library, stadium, game park, bank and etc.



# Premium automation

#### **TECHNICAL SPECIFICATION:**

| Description        | Parameters        |
|--------------------|-------------------|
| Pass speed         | 25 person per min |
| Respense time      | 0.3 sec           |
| Power supply input | AC230V ± 10V      |
| power consumption  | Idle 16W          |
|                    | Operating 38W     |

## **DIMENSION:**



### **ORDERING INFO:**

| Model No | Description                                         |
|----------|-----------------------------------------------------|
| TTS350   | Standard tripod turnstile                           |
| TTS350L  | Standart tripod turnstile with additional LED light |

# Feature

# **1** MAINTENANCE

Mechanical drive unit with solenoid locking mechanism eliminate the use of expensive electric motor. This allow TTS350 to be more economical system. All parts is modular and easy to be changed during maintainance.

AG

# **2** AUTO ROTATE

If arm rotated more than half, it will auto-rotate to the next idle position. If arm rotated less than half, it will auto-rotate back to the current idle position.

## **3** ADJUSTABLE

Built in adjustable tensioner to control rotati