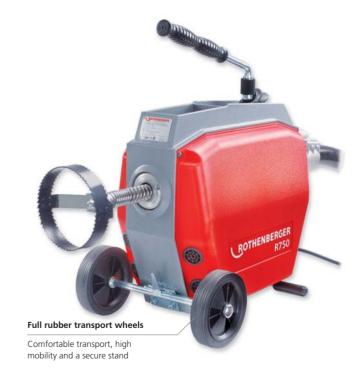

# **R 750**

# Drain cleaning machine for pipe Ø 20 - 200 mm

For professional mobile drain cleaning. Compact, robust and powerful, even by the toughest pipe obstructions

# **APPLICATION AREA**

Perfectly suited for the cleaning of domestic connections and main pipes:

Quiet operation and powerful cleaning action. Usable for such as chain spinning, grinding and cutting roots

- Drive lever can be rotated (180°), locked and used as a handle for easy wheeling
- Direct up take of 32 mm and 22 mm
- Optional Ø 16 mm with clutch jaw possible
- Maximum working length 70 m, with Ø 22 mm S-spirals

# **TECHNICAL DATA**

For pipe diameters: Ø 20 - 200 mm Ø 32 and 22 mm spirals With direct attachment:

With clutch jaw:

Max. working length: 80 m with Ø 32 mm S-spirals 70 m with Ø 22 mm S-spirals

> 55 m with Ø 16 mm S-spirals 1,400 W (Power input)

Rating: 230 / 110 / 115 V, 50 Hz Voltage: 467 min-1, RH and LH drive Speed:

Weight: 33.5 kg

| Model                                     | $\Delta_{kg}\Delta$ | 230 V | 110/115 V |  |
|-------------------------------------------|---------------------|-------|-----------|--|
| R 750 including guide hose                | 33.5                | 72689 | 72634     |  |
| Tool sets and accessories starting on 238 |                     |       |           |  |