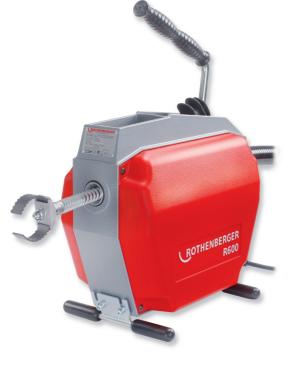

# Drain cleaning machine for pipe Ø 20 - 150 mm

For installation and maintenance work in hospitals and municipal facilities

#### Universal use both indoors and outdoors:

The powerful motor works reliably even against stubborn obstructions. A wide range of accessories is available

### **KEY FEATURES**

- Direct up take from 16 mm and 22 mm spirals
- Optional Ø 8 and 10 mm with adaptor magazine possible
- Maximum working length 50 m, with Ø 16 mm S-spirals
- Maximum working length 60 m, with Ø 22 mm S-spirals

# **TECHNICAL DATA**

For pipe diameters: Ø 20 - 150 mm With direct attachment: Ø 22 and 16 mm spirals

With adaptor magazine: Ø 8 und 10 mm Max. working length:

60 m with Ø 22 mm S-spirals 50 m with Ø 16 mm S-spirals 10 m with Ø 8 and 10 mm spirals

690 W (Power input)

Rating: 230 / 110 / 115 V, 50 Hz Voltage: Speed: 467 min-1, RH and LH drive

Weight: 20.9 kg

| Model                                     | $\Delta_{kg}\Delta$ | 230 V | 110/115 V |  |
|-------------------------------------------|---------------------|-------|-----------|--|
| R 600 including guide hose                | 20.9                | 72687 | 72632     |  |
| Tool sets and accessories starting on 238 |                     |       |           |  |