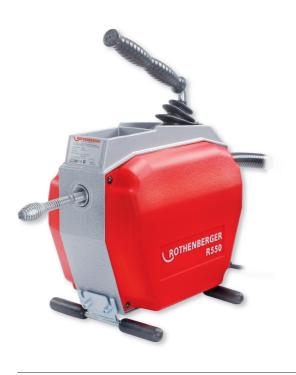

# R 550

# Drain cleaning machine for pipe Ø 20 - 100 mm

Reliable, high-performance drain cleaning machine with a variety of general purpose maintenance uses

# Especially light, compact and handy design:

Ideal for the universal service use by pipe obstructions in connecting pipes from wash basins, toilets, sewage pipes, floor drains and roof drainage

# **KEY FEATURES**

- Extremely light
- Direct attachment of 16 mm spirals
- Optional Ø 8 and 10 mm with adaptor magazine possible
- Maximum working length 40 m, with Ø 16 mm S-spiral

# **TECHNICAL DATA**

For pipe diameters: Ø 20 - 100 mm Direct attachment: Ø 16 mm spirals With adaptor magazine: Ø 8 mm and 10 mm

40 m with Ø 16 mm S-spirals Max. working length:

10 m with Ø 8 and 10 mm spirals 440 W (Power input)

Voltage: 230 / 110 / 115 V, 50 Hz 583 min<sup>-1</sup>, RH and LH drive Speed:

Weight: 16.0 kg

Rating: