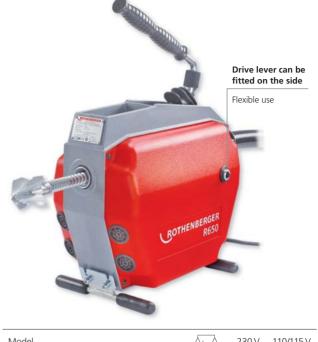

# Drain cleaning machine for pipe Ø 20 - 150 mm

For professional mobile drain cleaning. Compact, robust and powerful, even by the toughest pipe obstructions

#### **APPLICATION AREA**

Perfectly suited for rough use and in extreme working conditions: Quiet operation and powerful cleaning action, even when cutting through roots or grinding out cement and lime deposits

#### **KEY FEATURES**

- Double motor performance (cp. R 600)\*
- Flexible with drive lever that can be fitted on the side
- Direct up take of 22 mm and 16 mm spirals
- Optional Ø 8 and 10 mm with adaptor magazine possible
- Maximum working length 65 m, with Ø 22 mm S-spiral

#### **TECHNICAL DATA**

For pipe diameters: Ø 20 - 150 mm Ø 22 und 16 mm spirals Direct attachment: With adaptor magazine: Ø 8 mm and 10 mm Max. working length: 65 m with Ø 22 mm S-spirals

55 m with Ø 16 mm S-spirals 10 m with Ø 8 and 10 mm spirals

Rating: 1,350 W (Power input) Voltage: 230 / 110 / 115 V, 50 Hz 623 min<sup>-1</sup>, RH and LH drive Speed:

Weight: 22.8 kg

| Model                                     | $\sqrt[]{\log \Delta}$ | 230 V | 110/115 V |
|-------------------------------------------|------------------------|-------|-----------|
| R 650 including guide hose                | 22.8                   | 72688 | 72633     |
| Tool sets and accessories starting on 238 |                        |       |           |