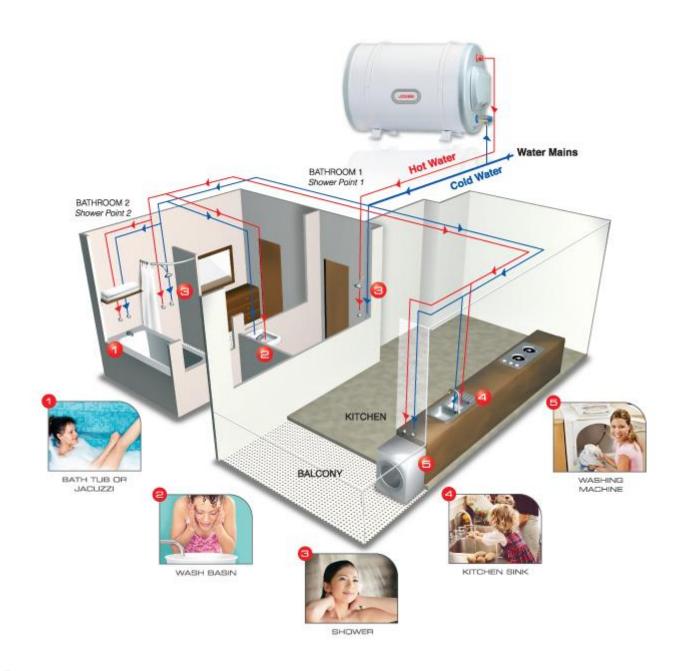

#### **1** 3D Bathroom Illustration

## **(1)** For Normal Sized Showerhead:

| Model                          |   | Simultaneous Use                                                      | Non-Simultaneous Use                                                                                                                           |
|--------------------------------|---|-----------------------------------------------------------------------|------------------------------------------------------------------------------------------------------------------------------------------------|
| Model                          |   | (Usage all points at once)                                            | (Usage not all points at once)                                                                                                                 |
| <u>JH 15</u>                   |   | 1 Week Basis Oak                                                      |                                                                                                                                                |
| <u>JH 15HE</u>                 | • | 1 Wash Basin Only                                                     | -                                                                                                                                              |
| <u>JH 25</u>                   |   |                                                                       |                                                                                                                                                |
| <u>JH 25HE</u>                 | • | 1 Shower Point Only                                                   | -                                                                                                                                              |
| JVA 25                         |   |                                                                       |                                                                                                                                                |
| <u>JH 35</u>                   |   |                                                                       |                                                                                                                                                |
| JH 35HE                        |   |                                                                       |                                                                                                                                                |
| <u>JHT 35</u>                  | • | 1 Shower Point & 1 Wash Basin                                         | 2 Shower Points                                                                                                                                |
| <u>JVA 35</u>                  |   |                                                                       |                                                                                                                                                |
| <u>JH 50</u>                   |   |                                                                       | 2 Chausan Bainta 9 1 Wash Basin au                                                                                                             |
| <u>JH 50HE</u>                 | • | 2 Shower Points                                                       | <ul> <li>2 Shower Points &amp; 1 Wash Basin or;</li> <li>3 Shower Points (2 using at the same time, 1 used after the other)</li> </ul>         |
| <u>JVA 50</u>                  |   |                                                                       |                                                                                                                                                |
| <u>JH 68</u>                   |   | 1 Long Bath or;                                                       | 1 Long Bath, 1 Shower Points & 1 Wash Basin or;                                                                                                |
| <u>JH 68HE</u>                 | • | 2 Shower Points & 1 Wash Basin                                        | 4 Shower Points (2 using at the same time, 2 used after the other)                                                                             |
| <u>JH 91</u><br><u>JH 91HE</u> | • | 1 Long Bath & 1 Shower Points or;<br>4 Shower Points or;<br>1 Jacuzzi | <ul> <li>2 Long Bath or;</li> <li>1 Long Bath, 2 Shower Points &amp; 1 Wash Basin or;</li> <li>5 Shower Points (3 using at the same</li> </ul> |
|                                |   |                                                                       | time, 2 used after the other)                                                                                                                  |