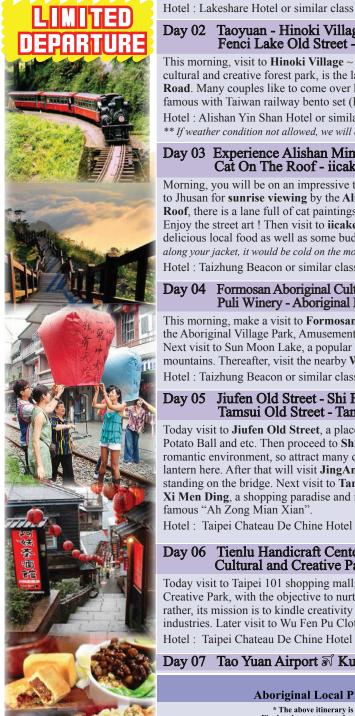

#### Jiufen Old Street - Shi Fen Station - experience to release Sky Lantern - JingAn Drawbridge -Day 05 Tamsui Old Street - Tamsui Fisherman Wharf - Xi Men Ding

Today visit to Jiufen Old Street, a place that full of memories. Here you can taste many famous local dish such as Taro, Sweet Potato Ball and etc. Then proceed to Shi Fen Station. The feature here is the main railway road around the old street. There is a romantic environment, so attract many directors come here take drama or movie. And will have a chance to experience the sky lantern here. After that will visit JingAn drawbridge, it have an ancient appearance. You can overlook Keelung River when standing on the bridge. Next visit to Tamsui Old Street & Tamsui Fisherman Wharf. Continuing, visit the popular district of Xi Men Ding, a shopping paradise and is also a popular hangout place for the local youngsters. You may want to try out the famous "Ah Zong Mian Xian".