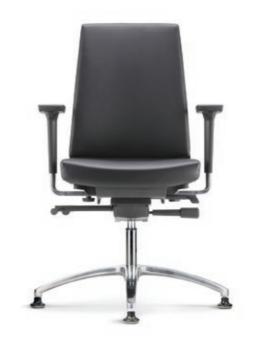

# SOPHISTICATED SIMPLICITY

Clover is a hardworking task chair designed to handle long hours of serious sitting. With fully upholstered back and PU padded armrest, Clover brings an element of sophistication to any workspace.

# Consistent Support

That nice flex you feel when you lean against the Clover chair's backrest is the what we wanted for you when we designed this chair.

Different than typical chair, CLOVER offer flexors that move with your back for consistent, dynamic support.

# 4D Adjustable Armrest

Telescope in and out, move forward and back, pivot, and adjust up and down which provides natural position that comfortably supports the wrists, forearms, shoulders and neck.