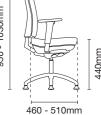

# Flexible Backrest Edge

Flexes to support multiple postures for freedom of movement.

clover

Quick Reference of Variations