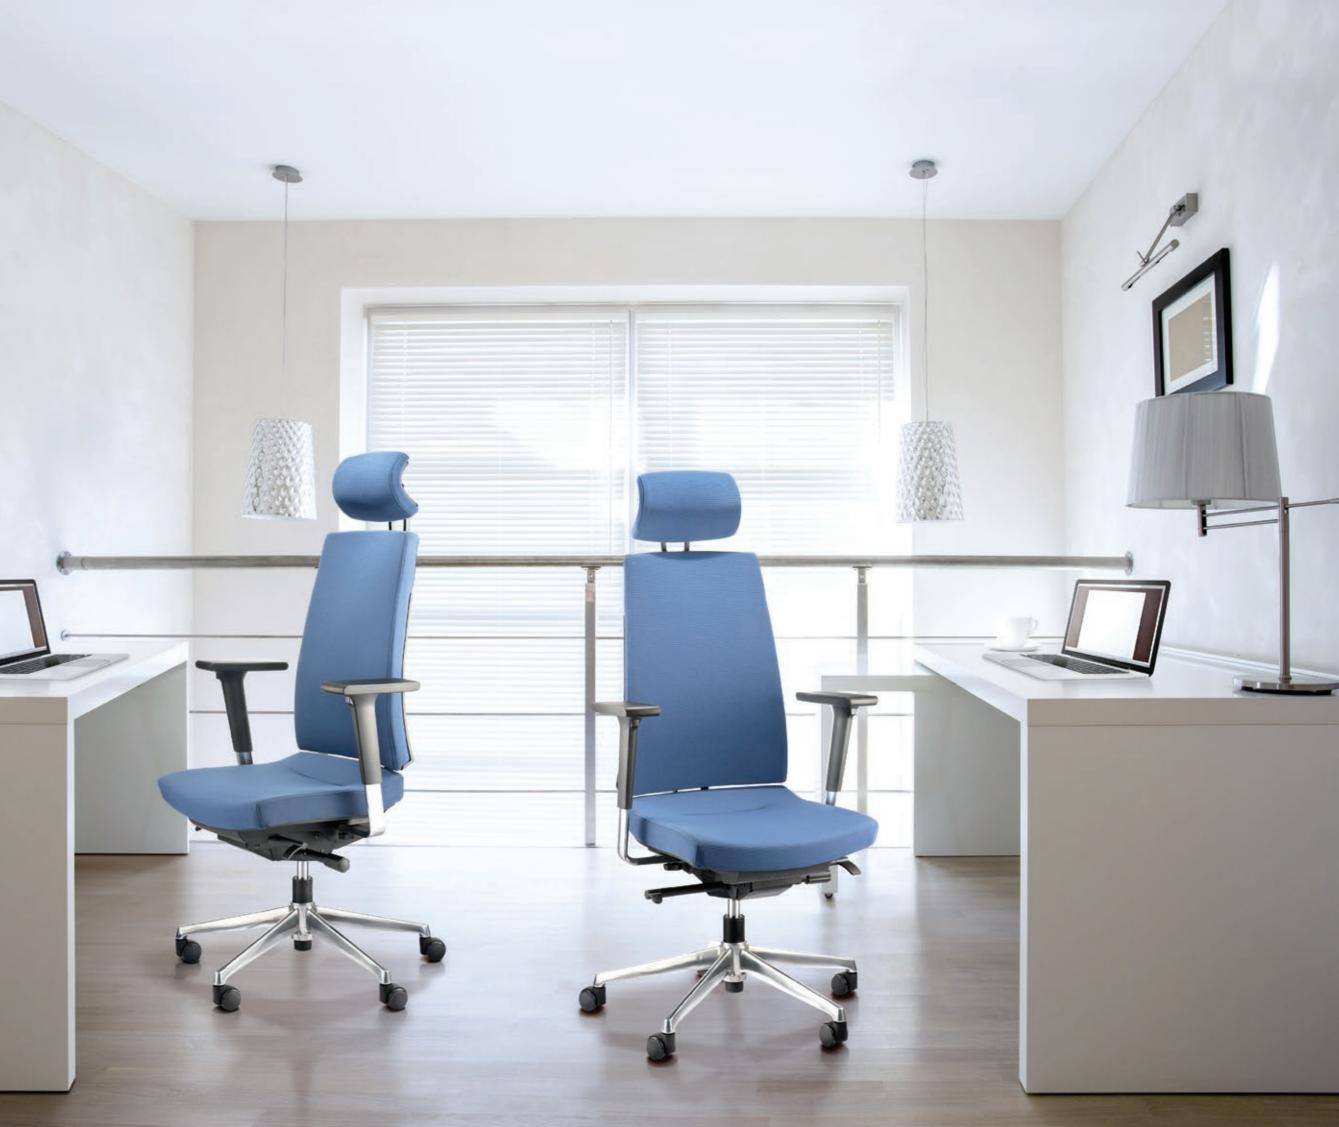

# Comfortable Collaboration

There is no such thing as quick meeting. Thus squirming, fatigue, and loss of focus are unavoidable. Working with others requires a completely different set of postures, and therefore a completely different kind of chair. One that helps keep you focused and comfortable in collaborative settings.

# EVERYTHING

FLEXES

Every part of Clover was designed to flex and adjust to your body. The backrest's top flexing edge lets you comfortably rest your arm on top of the chair. The flexing backrest encourages you to move and shift, allowing you to sit accordance to your body weight as well as height. And the flexing back contours to support any posture your body needs at any given moment.

# AUTOMATIC

COMFORT

The Clover chair offers one manual adjustment, which is the seat height. The rest is taken care of for you. The self-weight adjustment mechanism naturally puts you in best position of comfort right from the start. When you first sit on Clover, it senses your center of gravity and adjusts to the position that will put the least amount of stress in your body, while still keeping you properly oriented and supported. When you move or shift posture, Clover does the same, allowing you to enjoy the chair in comfort.

# SOPHISTICATED SIMPLICITY

Clover is a hardworking task chair designed to handle long hours of serious sitting. With fully upholstered back and PU padded armrest, Clover brings an element of sophistication to any workspace.