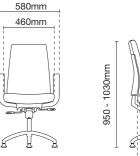

# Flexible Backrest Edge

Flexes to support multiple postures for freedom of movement.

clover

Quick Reference of Variations