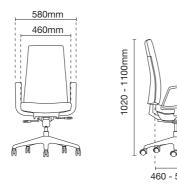

f Variations

clover

Leather Series

# CV6112L - 14D98

Executive low back

- AB14 aluminium base
- D98 4D aluminium adjustable armrest
- MH024S self-weight adjustment synchronized mechanism with seat slide (multi-locking)



CV6113L - 90CD98

Visitor / Conference chair with arm

- 90C 4 pronged aluminium base with stud
- D98 4D aluminium adjustable armrest
- MH024S self-weight adjustment synchronized mechanism with seat slide (multi-locking)







clover

Quick Reference of Variations

Fabric Series



# CV6110F - 24A66

Presidential high back

- NB24 nylon base A66 fixed armrest
- MH012S metal synchronized mechanism with seat slide (3 lockings)









Presidential medium back

- NB24 nylon base
- A66 fixed armrest
- MH012S metal synchronized
- mechanism with seat slide (3 lockings)







Quick Reference of Variations

clover

Fabric Series



Executive low back

- NB24 nylon base A66 fixed armrest
- MH012S metal synchronized mechanism with seat slide (3 lockings)



CV6113F - 90CA66

Visitor / Conference chair with arm

- 90C 4 pronged aluminium base with stud
- A66 fixed armrest
- MH012S metal synchronized mechanism with seat slide (3 lockings)









optional



#### Adjustable Headrest

The two-pivoted headrest allows precise adjustments of the angle and the height, giving comfort and support to neck and head at any seating position. (Pic 1, 2)

### 4D Adjustable Armrest with Polyurethane Armpad

Telescope in and out, move forward and back, pivot, and adjust up and down which provides natural position that comfortably supports the wrists, forearms, shoulders and