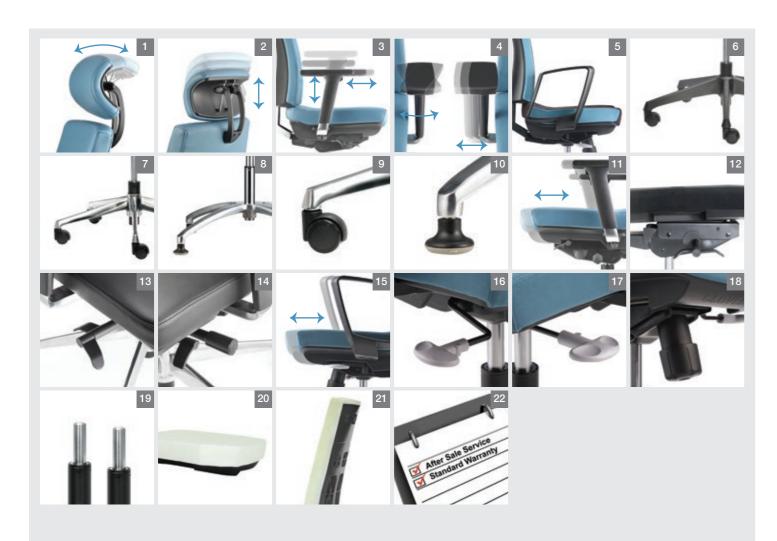

#### Adjustable Headrest

The two-pivoted headrest allows precise adjustments of the angle and the height, giving comfort and support to neck and head at any seating position. (Pic 1, 2)

### 4D Adjustable Armrest with Polyurethane Armpad

Telescope in and out, move forward and back, pivot, and adjust up and down which provides natural position that comfortably supports the wrists, forearms, shoulders and neck. (Pic 3, 4)

#### **Fixed Armrest**

Moulded polypropylene armrest in black finish. (Pic 5)

#### 5 Pronged Base

5 pronged base in either nylon or die-cast polished aluminium finish, generates by highly sophisticated ambience to provide strong stability. (Pic 6, 7)

## 4 Pronged Base

4 pronged base in die-cast polished aluminium finish, generates by highly sophisticated ambience to provide strong stability. (Pic 8)

## Polyurethane Castors or Stud

Both the 50mm polyurethane dual-wheel castors and studs are designed for smooth gliding and also reduce floor scratches. (Pic 9, 10)

## Adjustable Seat Depth / Slider Mechanism

Using a simple lever under the seat, user can easily adjust the depth of the seating to accommodate his sitting preference and comfort. (Pic 11, 15)

#### Self-Weight Tilting Mechanism

Self-weight adjustment synchronized mechanism with 3 tensions level adjustable knob and multi-locking system designed to adapt your body weight automatically. (Pic 12, 13, 14)

### Tilting Mechanism

Metal synchronized mechanism with seat slide and 3 lockings system that come with weight adjustable tension knob (Pic 16, 17, 18)

# Height Adjustable Pneumatic Cylinder

Imported heavy duty pneumatic cylinder designed with safety and durability features, allows for height adjustment of the chair to suit each users physique. (Pic 19)

# Polyurethane Moulded Foam

High density polyurethane moulded foam come with fire retardant feature, gives the seat flexibility to conform user seating posture, provides great support and best comfort even for long seating hours. The black finish seat cover below is designed for greater protection to the foam, quality upholstery and user safety. (Pic 20)

## Backrest Cover With Polyurethane Moulded Foam

High quality moulded polypropylene backrest cover in black finishing that come with polyurethane moulded foam for the backrest comfort. (Pic 21)