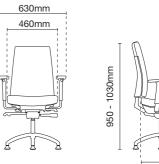

# Flexible Backrest Edge

Flexes to support multiple postures for freedom of movement.

clover

Quick Reference of Variations