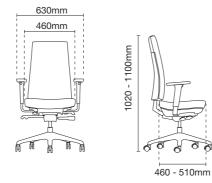

# 4D Adjustable Armrest

Telescope in and out, move forward and back, pivot, and adjust up and down which provides natural position that comfortably supports the wrists, forearms, shoulders and neck.

# Mechanism

Self-weight adjustment synchronized mechanism with 3 tensions level adjustable knob and multi-locking system designed to adapt your body weight automatically.

# Flexible Backrest Edge

Flexes to support multiple postures for freedom of movement.

clover

Quick Reference of Variations