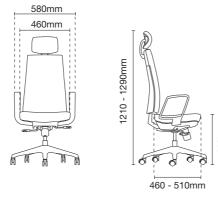

# Flexible Backrest Edge

Flexes to support multiple postures for freedom of movement.

clover

Quick Reference of Variations