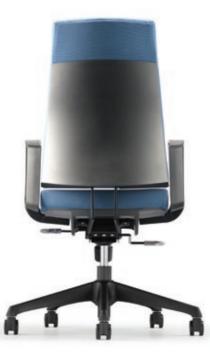

# SOPHISTICATED SIMPLICITY

Clover is a hardworking task chair designed to handle long hours of serious sitting. With fully upholstered back and PU padded armrest, Clover brings an element of sophistication to any workspace.

# Consistent Support

That nice flex you feel when you lean against the Clover chair's backrest is the what we wanted for you when we designed this chair.

Different than typical chair, CLOVER offer flexors that move with your back for consistent, dynamic support.

PU moulded foam is attached to the bottom polypropylene cover.

features

Bottom polypropylene cover which made of recycled material is secured to the seat.

polypropylene

fixed armrest in

black finishing.

High quality moulded polypropylene backrest cover in black finishing.