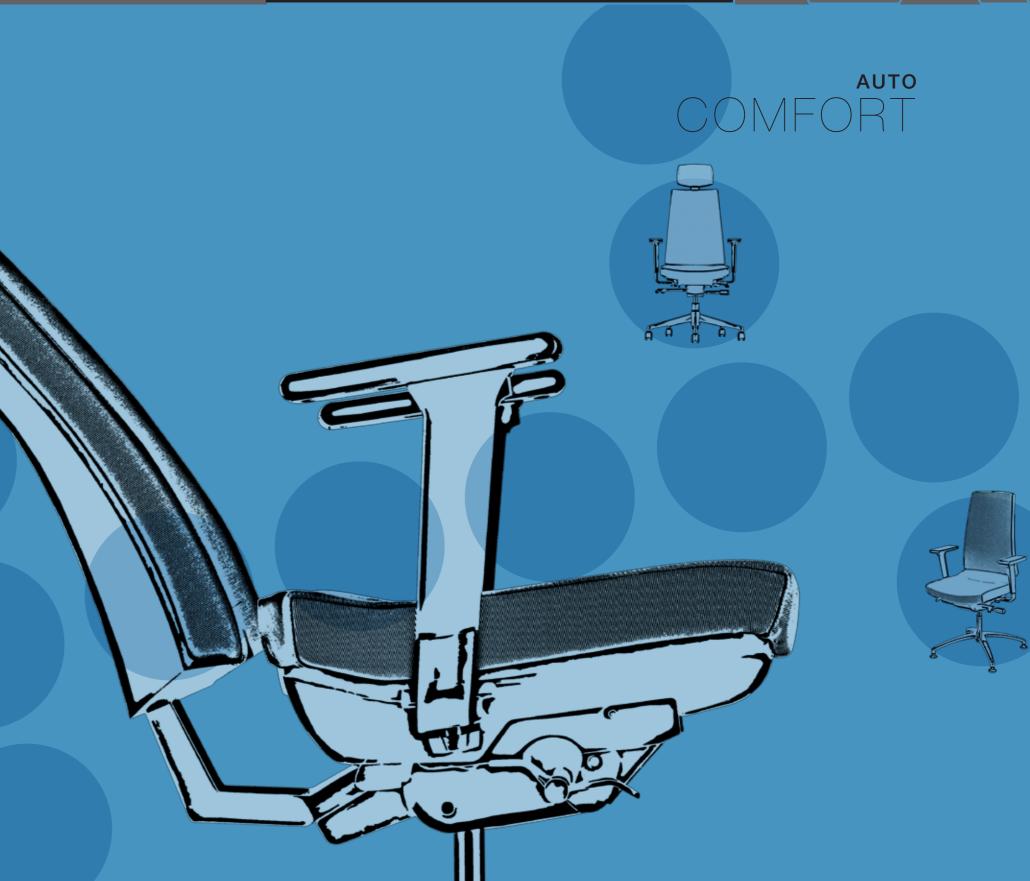

# AUTOMATIC

COMFORT

The Clover chair offers one manual adjustment, which is the seat height. The rest is taken care of for you. The self-weight adjustment mechanism naturally puts you in best position of comfort right from the start. When you first sit on Clover, it senses your center of gravity and adjusts to the position that will put the least amount of stress in your body, while still keeping you properly oriented and supported. When you move or shift posture, Clover does the same, allowing you to enjoy the chair in comfort.

# Mechanism

Self-weight adjustment synchronized mechanism with 3 tensions level adjustable knob and multi-locking system designed to adapt your body weight automatically.