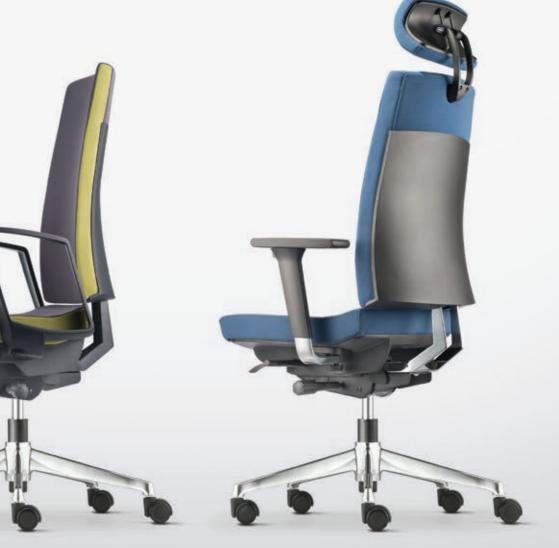

# Consistent Support

That nice flex you feel when you lean against the Clover chair's backrest is the what we wanted for you when we designed this chair.

Different than typical chair, CLOVER offer flexors that move with your back for consistent, dynamic support.

# 4D Adjustable Armrest

Telescope in and out, move forward and back, pivot, and adjust up and down which provides natural position that comfortably supports the wrists, forearms, shoulders and neck.

#### Adjustable Headrest

The two-pivoted headrest allows precise adjustments of the angle and the height, giving comfort and support to neck and head at any seating position. (Pic 1, 2)

### 4D Adjustable Armrest with Polyurethane Armpad

Telescope in and out, move forward and back, pivot, and adjust up and down which provides natural position that comfortably supports the wrists, forearms, shoulders and neck. (Pic 3, 4)