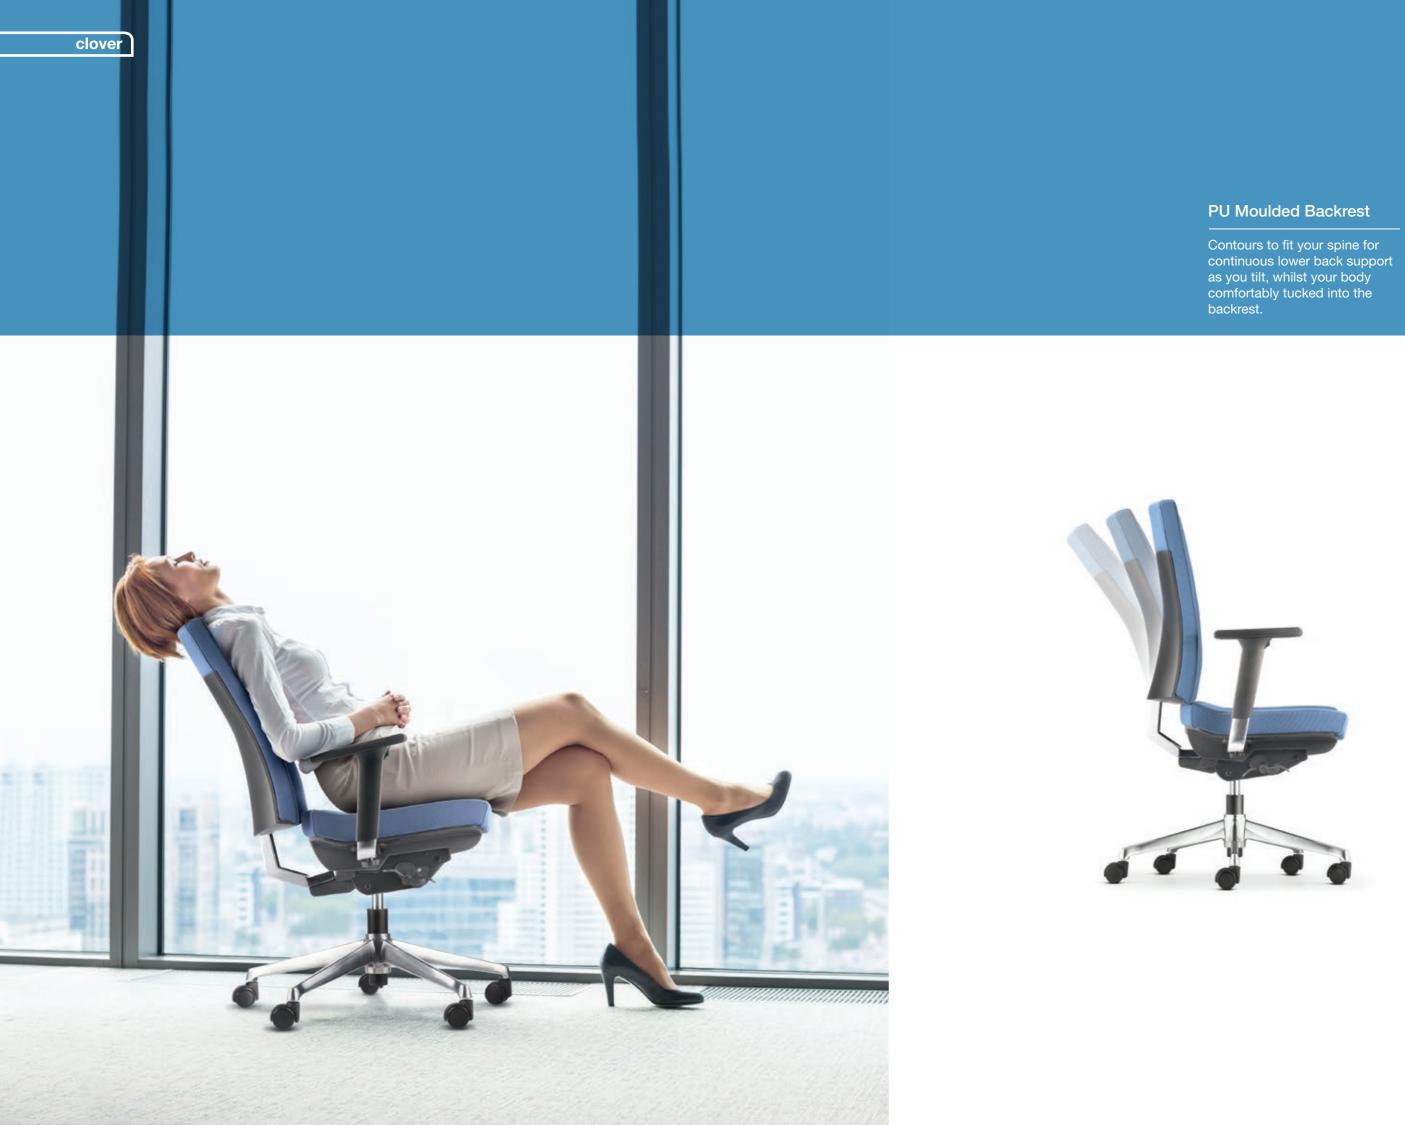

# EVERYTHING

FLEXES

Every part of Clover was designed to flex and adjust to your body. The backrest's top flexing edge lets you comfortably rest your arm on top of the chair. The flexing backrest encourages you to move and shift, allowing you to sit accordance to your body weight as well as height. And the flexing back contours to support any posture your body needs at any given moment.

# Consistent Support

That nice flex you feel when you lean against the Clover chair's backrest is the what we wanted for you when we designed this chair.

Different than typical chair, CLOVER offer flexors that move with your back for consistent, dynamic support.

# Flexible Backrest Edge

Flexes to support multiple postures for freedom of movement.

clover

Quick Reference of Variations