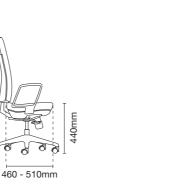

## Adjustable Seat Depth / Slider Mechanism

Using a simple lever under the seat, user can easily adjust the depth of the seating to accommodate his sitting preference and comfort. (Pic 11, 15)