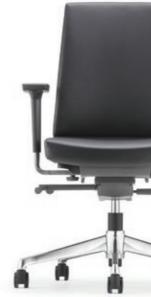

# Consistent Support

That nice flex you feel when you lean against the Clover chair's backrest is the what we wanted for you when we designed this chair.

Different than typical chair, CLOVER offer flexors that move with your back for consistent, dynamic support.

PU moulded foam is attached to the bottom polypropylene cover.

features

Bottom polypropylene cover which made of recycled material is secured to the seat.

polypropylene

fixed armrest in

black finishing.

High quality moulded polypropylene backrest cover in black finishing.