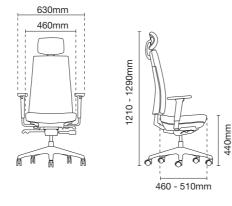

# 4D Adjustable Armrest

Telescope in and out, move forward and back, pivot, and adjust up and down which provides natural position that comfortably supports the wrists, forearms, shoulders and neck.

# Mechanism

Self-weight adjustment synchronized mechanism with 3 tensions level adjustable knob and multi-locking system designed to adapt your body weight automatically.

# Flexible Backrest Edge

Flexes to support multiple postures for freedom of movement.

clover

Quick Reference of Variations