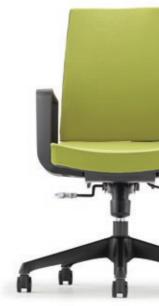

# SOPHISTICATED SIMPLICITY

Clover is a hardworking task chair designed to handle long hours of serious sitting. With fully upholstered back and PU padded armrest, Clover brings an element of sophistication to any workspace.

# Consistent Support

That nice flex you feel when you lean against the Clover chair's backrest is the what we wanted for you when we designed this chair.

Different than typical chair, CLOVER offer flexors that move with your back for consistent, dynamic support.