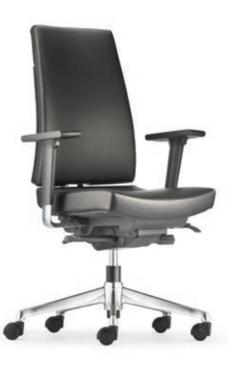

# SOPHISTICATED SIMPLICITY

Clover is a hardworking task chair designed to handle long hours of serious sitting. With fully upholstered back and PU padded armrest, Clover brings an element of sophistication to any workspace.

# 4D Adjustable Armrest

Telescope in and out, move forward and back, pivot, and adjust up and down which provides natural position that comfortably supports the wrists, forearms, shoulders and neck.