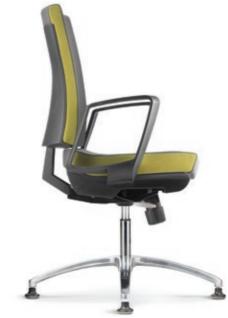

# 4D Adjustable Armrest

Telescope in and out, move forward and back, pivot, and adjust up and down which provides natural position that comfortably supports the wrists, forearms, shoulders and neck.

### 4D Adjustable Armrest with Polyurethane Armpad

Telescope in and out, move forward and back, pivot, and adjust up and down which provides natural position that comfortably supports the wrists, forearms, shoulders and neck. (Pic 3, 4)