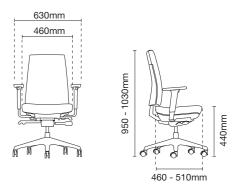

# Flexible Backrest Edge

Flexes to support multiple postures for freedom of movement.

clover

Quick Reference of Variations