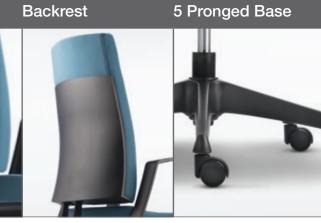

#### 5 Pronged Base

5 pronged base in either nylon or die-cast polished aluminium finish, generates by highly sophisticated ambience to provide strong stability. (Pic 6, 7)