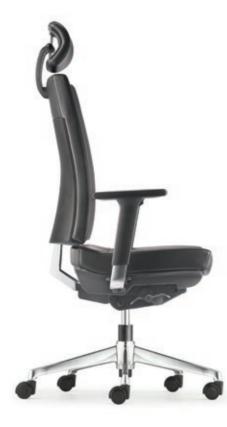

#### Adjustable Headrest

The two-pivoted headrest allows precise adjustments of the angle and the height, giving comfort and support to neck and head at any seating position. (Pic 1, 2)