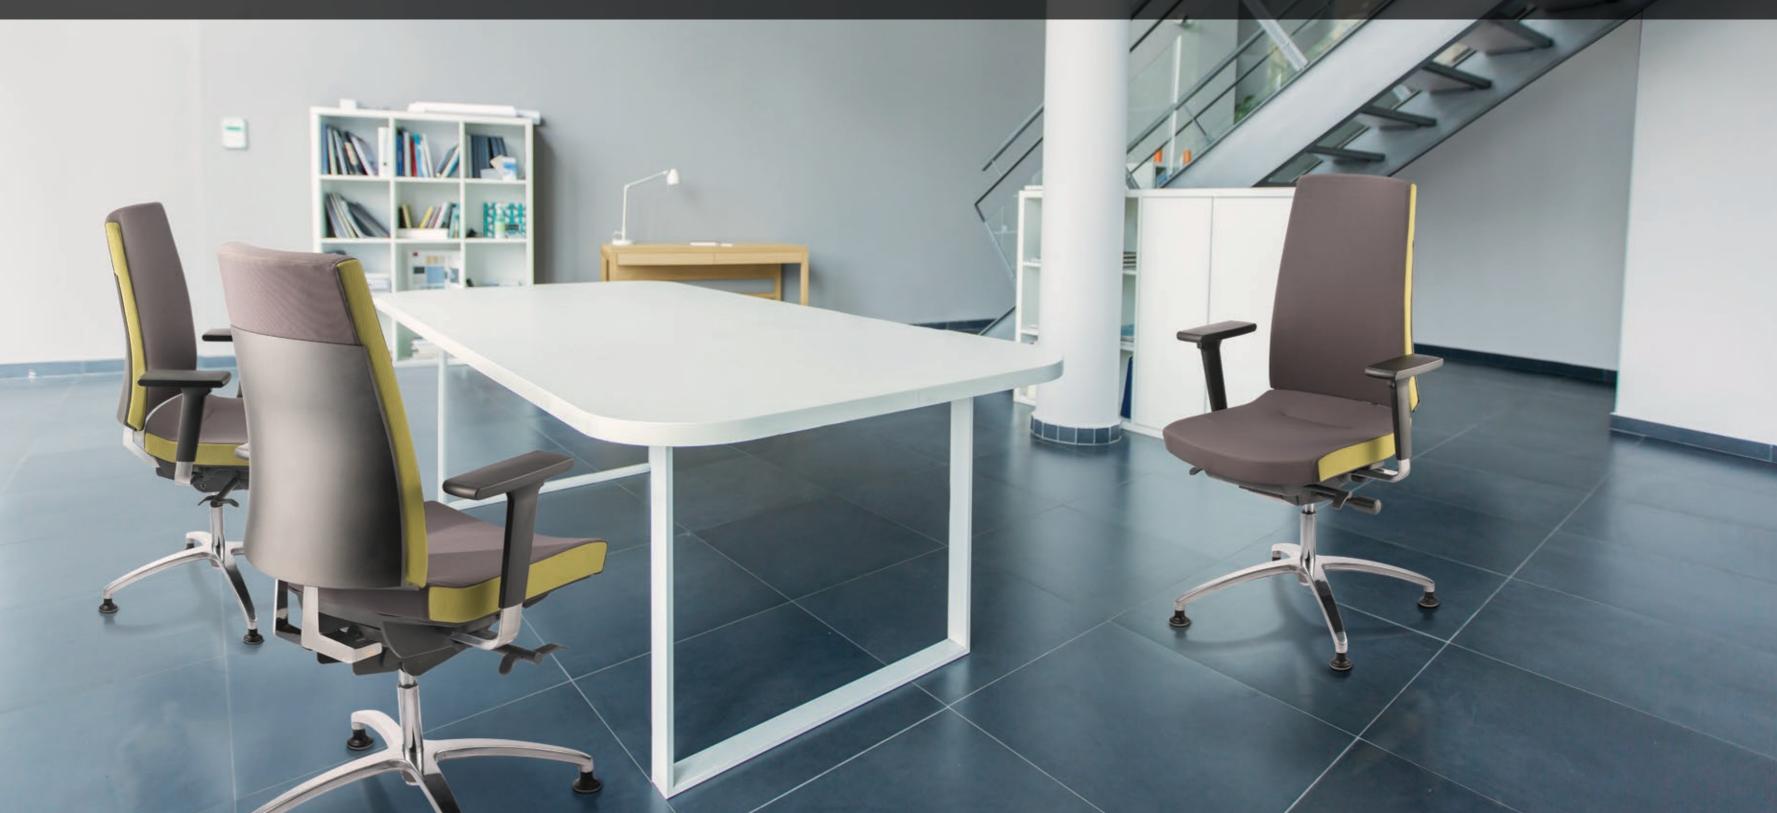

# SOPHISTICATED SIMPLICITY

Clover is a hardworking task chair designed to handle long hours of serious sitting. With fully upholstered back and PU padded armrest, Clover brings an element of sophistication to any workspace.

# Consistent Support

That nice flex you feel when you lean against the Clover chair's backrest is the what we wanted for you when we designed this chair.

Different than typical chair, CLOVER offer flexors that move with your back for consistent, dynamic support.