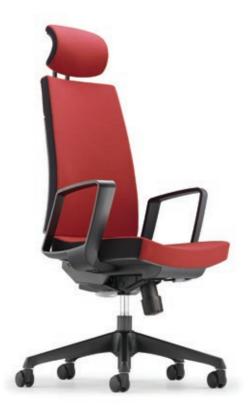

# SOPHISTICATED SIMPLICITY

Clover is a hardworking task chair designed to handle long hours of serious sitting. With fully upholstered back and PU padded armrest, Clover brings an element of sophistication to any workspace.

# Consistent Support

That nice flex you feel when you lean against the Clover chair's backrest is the what we wanted for you when we designed this chair.

Different than typical chair, CLOVER offer flexors that move with your back for consistent, dynamic support.

# 4D Adjustable Armrest

Telescope in and out, move forward and back, pivot, and adjust up and down which provides natural position that comfortably supports the wrists, forearms, shoulders and neck.