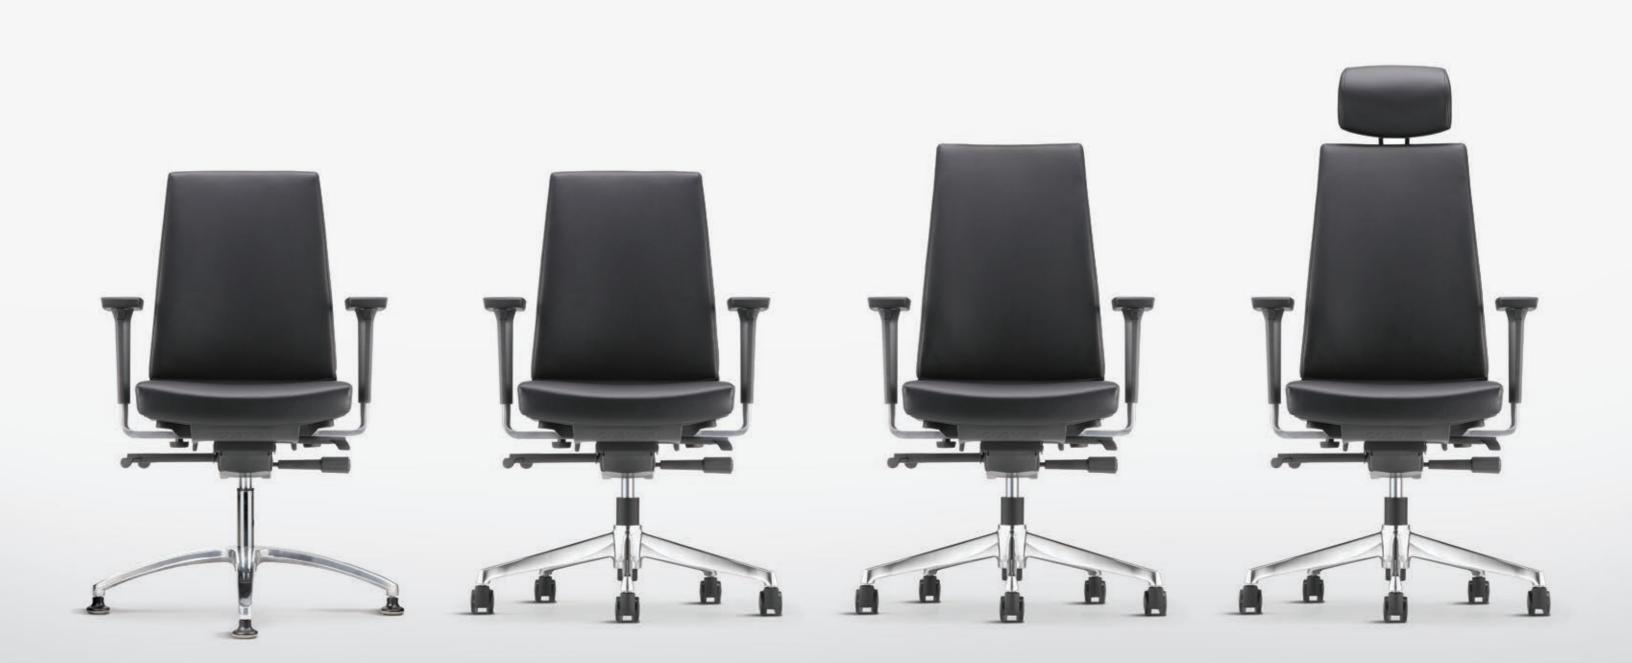

# Flexible Backrest Edge

Flexes to support multiple postures for freedom of movement.

clover

Quick Reference of Variations

# CV6110L - 14D98

Presidential high back

- AB14 aluminium base
- D98 4D aluminium adjustable armrest
- MH024S self-weight adjustment
- synchronized mechanism with
- seat slide (multi-locking)

CV6111L - 14D98

Presidential medium back

- AB14 aluminium base
- D98 4D aluminium adjustable armrest
- MH024S self-weight adjustment
- synchronized mechanism with
- seat slide (multi-locking)

# CV6112L - 14D98

Executive low back

- AB14 aluminium base
- D98 4D aluminium adjustable armrest
- MH024S self-weight adjustment synchronized mechanism with seat slide (multi-locking)

CV6113L - 90CD98

Visitor / Conference chair with arm