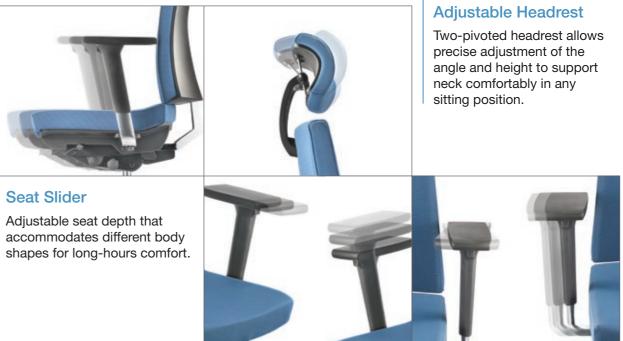

#### Adjustable Headrest

The two-pivoted headrest allows precise adjustments of the angle and the height, giving comfort and support to neck and head at any seating position. (Pic 1, 2)

### 4D Adjustable Armrest with Polyurethane Armpad

Telescope in and out, move forward and back, pivot, and adjust up and down which provides natural position that comfortably supports the wrists, forearms, shoulders and neck. (Pic 3, 4)

## Adjustable Seat Depth / Slider Mechanism

Using a simple lever under the seat, user can easily adjust the depth of the seating to accommodate his sitting preference and comfort. (Pic 11, 15)