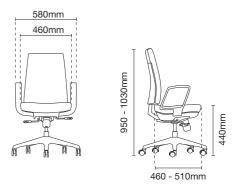

# Flexible Backrest Edge

Flexes to support multiple postures for freedom of movement.

clover

Quick Reference of Variations