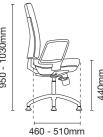

# Flexible Backrest Edge

Flexes to support multiple postures for freedom of movement.

clover

Quick Reference of Variations