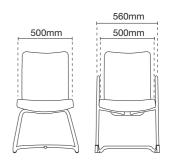

## ER3810L - 16D36

Presidential high back

- AB16 aluminium base
- D36 adjustable nylon armrest
   MH012 metal synchronized mechanism (3 lockings)
   LS3 adjustable lumbar support

## ER3812L - 16D36

Executive low back

- AB16 aluminium base
- D36 adjustable nylon armrest
  MH012 metal synchronized mechanism (3 lockings)
- LS3 adjustable lumbar support

## ER3811L - 16D36

Presidential medium back

- AB16 aluminium base - D36 adjustable nylon armrest
- MH012 metal synchronized
- mechanism (3 lockings) - LS3 adjustable lumbar support