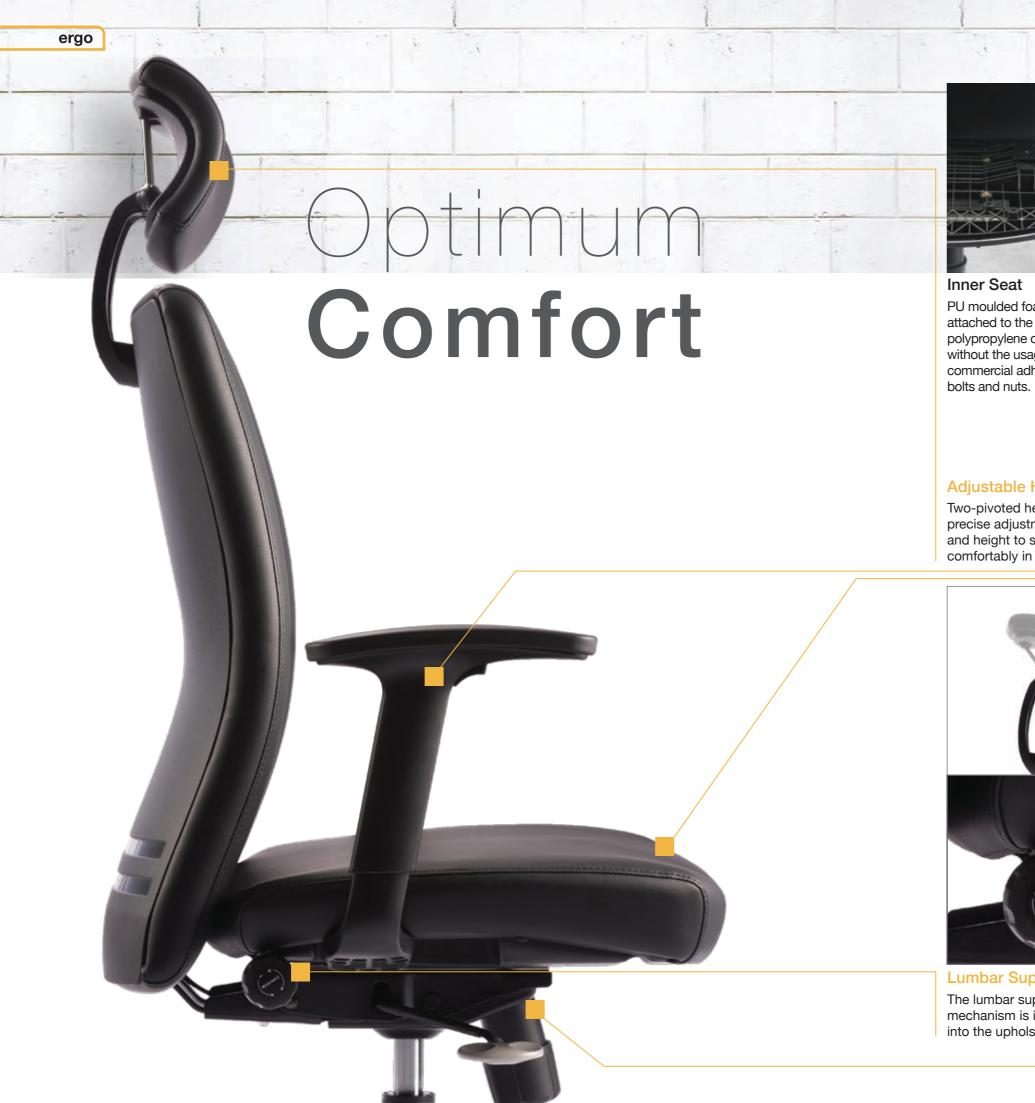

PU moulded foam is attached to the bottom polypropylene cover without the usage of commercial adhesive,

# **Under Seat**

Bottom polypropylene cover which made of recycled material is unconventionally secured to the seat that eases the exchange and replacement of the seat upholstery.

Nylon adjustable armrest with polyurethane armpad to enchance support with best comfort.

## **Backrest**

Moulded polypropylene backrest frame in black finish.

## Adjustable Headrest

Two-pivoted headrest allows precise adjustment of the angle and height to support neck comfortably in any sitting position.

## **Adjustable Armrest**

Height adjustable armrest that firmly support elbows and eliminate fatigue due to long hours of sitting.

# **Lumbar Support**

The lumbar support mechanism is integrated into the upholstered chairs.