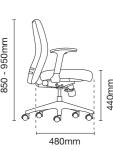

## Adjustable Headrest

Two-pivoted headrest allows precise adjustment of the angle and height to support neck comfortably in any sitting position.

## **Adjustable Armrest**

Height adjustable armrest that firmly support elbows and eliminate fatigue due to long hours of sitting.

## **Seat Slider**

Adjustable seat depth that accommodates different body shapes for long-hours comfort.

# **Lumbar Support**

The lumbar support mechanism is integrated into the upholstered chairs.

# Mechanism

Metal synchronized mechanism with seat slide and 3 lockings system allows separete tilting of the backrest and seat in 3 different angles to ease your movement for different postures.

**Leather Series** 