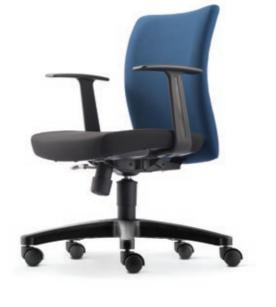

## **Adjustable Armrest**

Height adjustable armrest that firmly support elbows and eliminate fatigue due to long hours of sitting.

# **Under Seat**

Bottom polypropylene cover which made of recycled material is unconventionally secured to the seat that eases the exchange and replacement of the seat upholstery.

Nylon adjustable armrest with polyurethane armpad to enchance support with best comfort.

# 5 Pronged Base

Polypropylene base that comes with matching 50mm nylon castors.