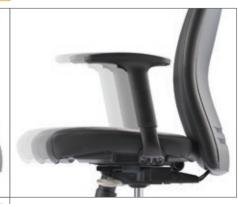

## **Adjustable Armrest**

Height adjustable armrest that firmly support elbows and eliminate fatigue due to long hours of sitting.

#### Nylon Adjustable Armrest

Nylon adjustable armrest with polyurethane armpad to enchance support with best comfort. (Pic 3)