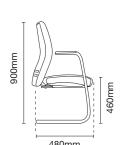

ifferent angles to ease your movement for different postures.

**Leather Series** 



## ER3810L - 16D36

Presidential high back

- AB16 aluminium base
- D36 adjustable nylon armrest
   MH012 metal synchronized mechanism (3 lockings)
   LS3 adjustable lumbar support







## ER3812L - 16D36

Executive low back

- AB16 aluminium base
- D36 adjustable nylon armrest
  MH012 metal synchronized mechanism (3 lockings)
- LS3 adjustable lumbar support





## ER3811L - 16D36

Presidential medium back

- AB16 aluminium base - D36 adjustable nylon armrest
- MH012 metal synchronized
- mechanism (3 lockings) - LS3 adjustable lumbar support







## ER3814L - 92C

## ER3813L - 89CA

## Visitor / Conference chair with arm or without arm

- 92C chrome cantilever base
- 89CA chrome cantilever base









## ER3810F - 30A60

Presidential high back

- PB30 polypropylene baseA60 fixed armrest
- MH012 metal synchronized mechanism (3 lockings)







Presidential medium back

- PB30 polypropylene baseA60 fixed armrest
- MH012 metal synchronized mechanism (3 lockings)









Executive low back

- PB30 polypropylene baseA60 fixed armrestMH012 metal synchronized mechanism (3 lockings)





ER3814F - 92E

ER3813F - 89EA

Visitor / Conference chair with arm or without arm

- 92E epoxy cantilever base
- 89EA epoxy cantilever base







**ergo** optional



#### Adjustable Headrest

The two-pivoted headrest allows precise adjustments of the angle and the height, giving comfort and support to neck and head at any seating position. (Pic 1, 2)

#### Nylon Adjustable Armrest

Nylon adjustable armre