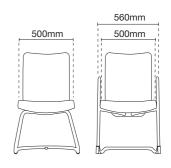

different angles to ease your movement for different postures.

**Leather Series** 



## ER3810L - 16D36

Presidential high back

- AB16 aluminium base
- D36 adjustable nylon armrest
   MH012 metal synchronized mechanism (3 lockings)
   LS3 adjustable lumbar support







## ER3812L - 16D36

Executive low back

- AB16 aluminium base
- D36 adjustable nylon armrest
  MH012 metal synchronized mechanism (3 lockings)
- LS3 adjustable lumbar support





## ER3811L - 16D36

Presidential medium back

- AB16 aluminium base - D36 adjustable nylon armrest
- MH012 metal synchronized
- mechanism (3 lockings) - LS3 adjustable lumbar support







## ER3814L - 92C

## ER3813L - 89CA

## Visitor / Conference chair with arm or without arm

- 92C chrome cantilever base
- 89CA chrome cantilever base









## ER3810F - 30A60

Presidential high back

- PB30 polypropylene baseA60 fixed armrest
- MH012 metal synchronized mechanism (3 lockings)







Presidential medium back

- PB30 polypropylene baseA60 fixed armrest
- MH012 metal synchronized mechanism (3 lockings)









Executive low back

- PB30 polypropylene baseA60 fixed armrestMH012 metal synchronized mechanism (3 lockings)





ER3814F - 92E

ER3813F - 89EA

Visitor / Conference chair with arm or without arm

- 92E epoxy cantilever base
- 89EA epoxy cantilever base







**ergo** optional



#### Adjustable Headrest

The two-pivoted headrest allows precise adjustments of the angle and the height, giving comfort and support to neck and head at any seating position. (Pic 1, 2)

#### Nylon Adjustable Armrest

Nylon adjustable arm