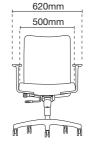

#### Adjustable Seat Depth / Slider Mechanism

Using a simple lever under the seat, user can easily adjust the depth of the seating to accommodate his sitting preference and comfort. (Pic 13)