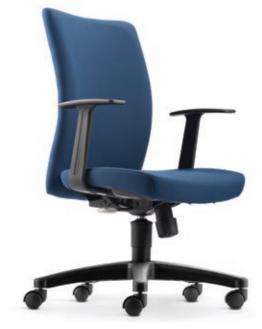

## ER3810F - 30A60

Presidential high back

- PB30 polypropylene baseA60 fixed armrest
- MH012 metal synchronized mechanism (3 lockings)

Presidential medium back

- PB30 polypropylene baseA60 fixed armrest
- MH012 metal synchronized mechanism (3 lockings)

Executive low back

- PB30 polypropylene baseA60 fixed armrestMH012 metal synchronized mechanism (3 lockings)

ER3814F - 92E

ER3813F - 89EA

Visitor / Conference chair with arm or without arm

- 92E epoxy cantilever base
- 89EA epoxy cantilever base