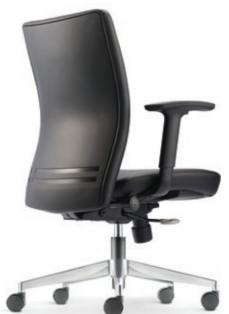

# **Under Seat**

Bottom polypropylene cover which made of recycled material is unconventionally secured to the seat that eases the exchange and replacement of the seat upholstery.

Nylon adjustable armrest with polyurethane armpad to enchance support with best comfort.

## **Backrest**

Moulded polypropylene backrest frame in black finish.

## **Adjustable Armrest**

Height adjustable armrest that firmly support elbows and eliminate fatigue due to long hours of sitting.

# **Lumbar Support**

The lumbar support mechanism is integrated into the upholstered chairs.

# Mechanism

Metal synchronized mechanism with seat slide and 3 lockings system allows separete tilting of the backrest and seat in 3 different angles to ease your movement for different postures.

**Leather Series** 