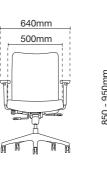

## ER3810L - 16D36

Presidential high back

- AB16 aluminium base
- D36 adjustable nylon armrest
   MH012 metal synchronized mechanism (3 lockings)
   LS3 adjustable lumbar support

## ER3812L - 16D36

Executive low back

- AB16 aluminium base
- D36 adjustable nylon armrest
  MH012 metal synchronized mechanism (3 lockings)
- LS3 adjustable lumbar support

## ER3811L - 16D36

Presidential medium back

- AB16 aluminium base - D36 adjustable nylon armrest
- MH012 metal synchronized
- mechanism (3 lockings) - LS3 adjustable lumbar support