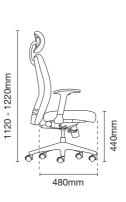

## Adjustable Headrest

Two-pivoted headrest allows precise adjustment of the angle and height to support neck comfortably in any sitting position.

## **Adjustable Armrest**

Height adjustable armrest that firmly support elbows and eliminate fatigue due to long hours of sitting.

## **Seat Slider**

Adjustable seat depth that accommodates different body shapes for long-hours comfort.

# **Lumbar Support**

The lumbar support mechanism is integrated into the upholstered chairs.

# Mechanism

Metal synchronized mechanism with seat slide and 3 lockings system allows separete tilting of the backrest and seat in 3 different angles to ease your movement for different postures.

**Leather Series** 