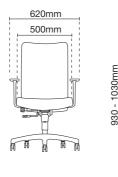

# **Under Seat**

Bottom polypropylene cover which made of recycled material is unconventionally secured to the seat that eases the exchange and replacement of the seat upholstery.

Nylon adjustable armrest with polyurethane armpad to enchance support with best comfort.

## **Backrest**

Moulded polypropylene backrest frame in black finish.

# 5 Pronged Base

Polypropylene base that comes with matching 50mm nylon castors.

## Adjustable Headrest

Two-pivoted headrest allows precise adjustment of the angle and height to support neck comfortably in any sitting position.

## **Adjustable Armrest**

Height adjustable armrest that firmly support elbows and eliminate fatigue due to long hours of sitting.

## **Seat Slider**

Adjustable seat depth that accommodates different body shapes for long-hours comfort.

# **Lumbar Support**

The lumbar support mechanism is integrated into the upholstered chairs.

# Mechanism

Metal synchronized mechanism with seat slide and 3 lockings system allows separete tilting of the backrest and seat in 3 different angles to ease your movement for different postures.

**Leather Series** 