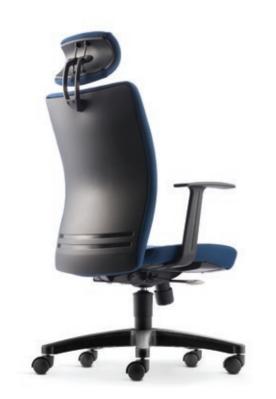

## Adjustable Headrest

Two-pivoted headrest allows precise adjustment of the angle and height to support neck comfortably in any sitting position.

## **Adjustable Armrest**

Height adjustable armrest that firmly support elbows and eliminate fatigue due to long hours of sitting.

# **Lumbar Support**

The lumbar support mechanism is integrated into the upholstered chairs.