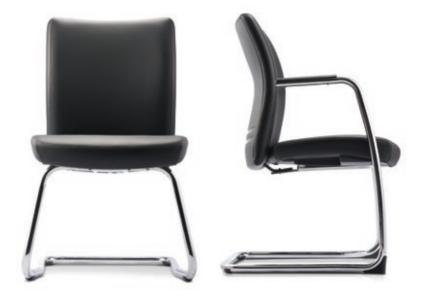

## Visitor / Conference chair with arm or without arm

- 92C chrome cantilever base
- 89CA chrome cantilever base

## ER3810F - 30A60

Presidential high back

- PB30 polypropylene baseA60 fixed armrest
- MH012 metal synchronized mechanism (3 lockings)

Presidential medium back

- PB30 polypropylene baseA60 fixed armrest
- MH012 metal synchronized mechanism (3 lockings)

Executive low back

- PB30 polypropylene baseA60 fixed armrestMH012 metal synchronized mechanism (3 lockings)

ER3814F - 92E

ER3813F - 89EA

Visitor / Conference chair with arm or without arm

- 92E epoxy cantilever base
- 89EA epoxy cantilever base