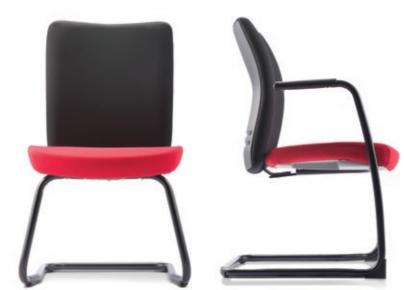

## Visitor / Conference chair with arm or without arm

- 92C chrome cantilever base
- 89CA chrome cantilever base

Executive low back

- PB30 polypropylene baseA60 fixed armrestMH012 metal synchronized mechanism (3 lockings)

ER3814F - 92E

ER3813F - 89EA

Visitor / Conference chair with arm or without arm

- 92E epoxy cantilever base
- 89EA epoxy cantilever base