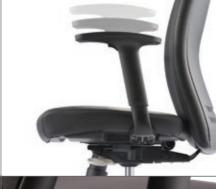

## **Adjustable Armrest**

Height adjustable armrest that firmly support elbows and eliminate fatigue due to long hours of sitting.

#### Nylon Adjustable Armrest

Nylon adjustable armrest with polyurethane armpad to enchance support with best comfort. (Pic 3)