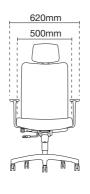

nium base
- D36 adjustable nylon armrest
   MH012 metal synchronized mechanism (3 lockings)
   LS3 adjustable lumbar support







## ER3812L - 16D36

Executive low back

- AB16 aluminium base
- D36 adjustable nylon armrest
  MH012 metal synchronized mechanism (3 lockings)
- LS3 adjustable lumbar support





## ER3811L - 16D36

Presidential medium back

- AB16 aluminium base - D36 adjustable nylon armrest
- MH012 metal synchronized
- mechanism (3 lockings) - LS3 adjustable lumbar support







## ER3814L - 92C

## ER3813L - 89CA

## Visitor / Conference chair with arm or without arm

- 92C chrome cantilever base
- 89CA chrome cantilever base









## ER3810F - 30A60

Presidential high back

- PB30 polypropylene baseA60 fixed armrest
- MH012 metal synchronized mechanism (3 lockings)







Presidential medium back

- PB30 polypropylene baseA60 fixed armrest
- MH012 metal synchronized mechanism (3 lockings)









Executive low back

- PB30 polypropylene baseA60 fixed armrestMH012 metal synchronized mechanism (3 lockings)





ER3814F - 92E

ER3813F - 89EA

Visitor / Conference chair with arm or without arm

- 92E epoxy cantilever base
- 89EA epoxy cantilever base







**ergo** optional



#### Adjustable Headrest

The two-pivoted headrest allows precise adjustments of the angle and the height, giving comfort and support to neck and head at any seating position. (Pic 1, 2)

#### Nylon Adjustable Armrest

Nylon adjustable armrest with polyurethane armpad to enchance support with best comfort. (Pic 3)

#### Fixed Armrest

Moulded polypropylene armrest in either light