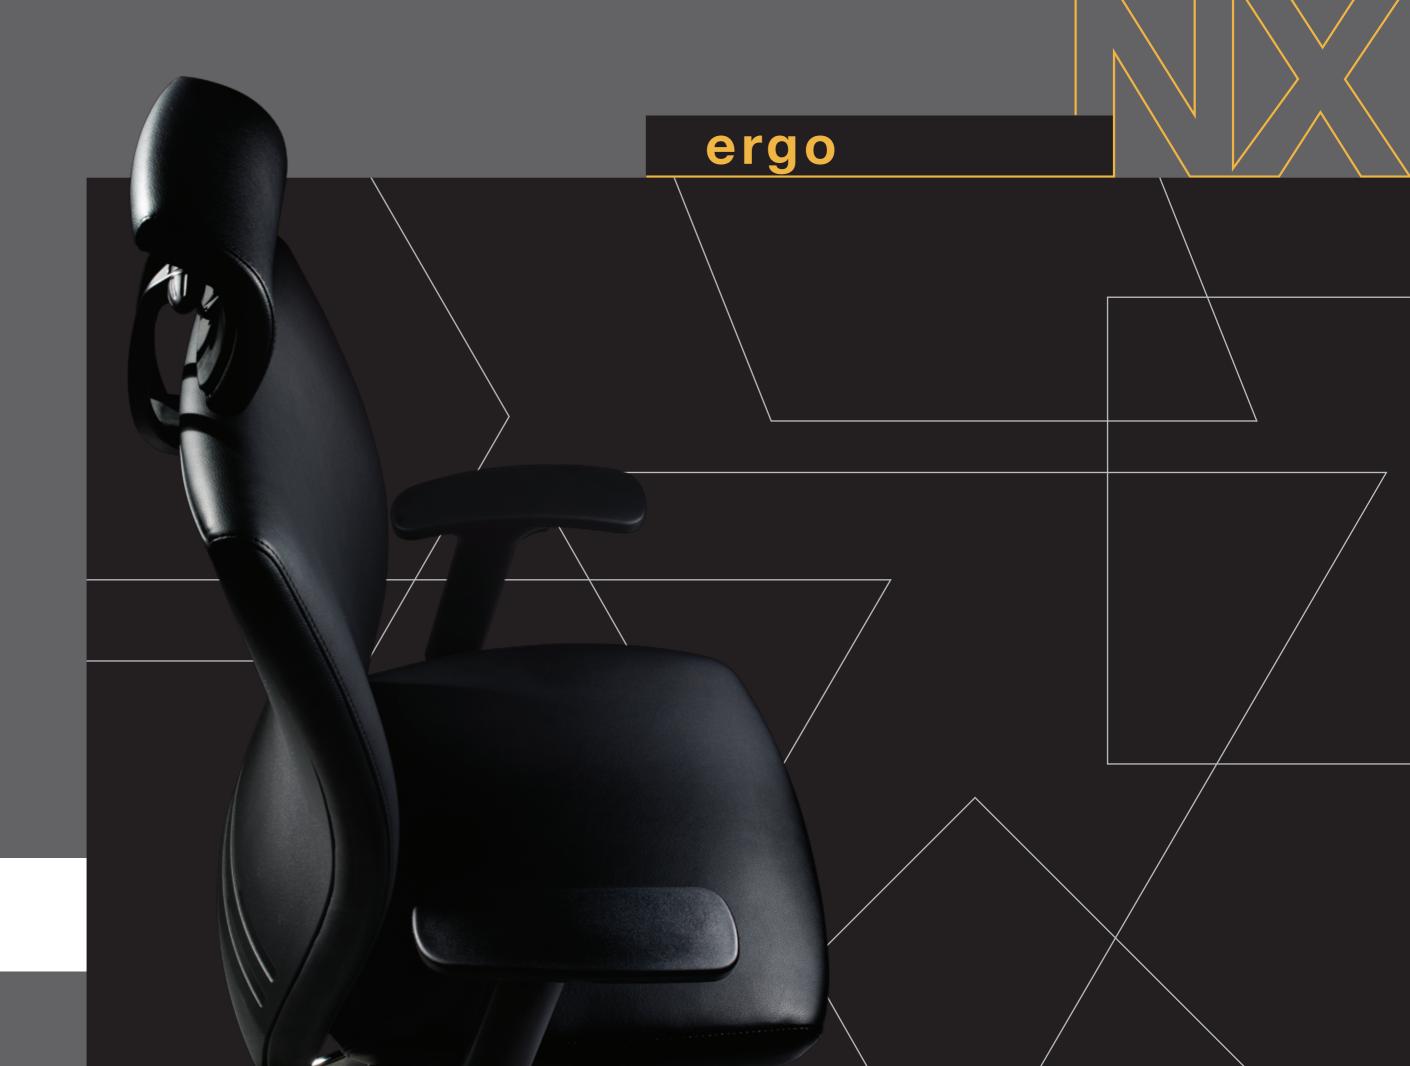

# ASONSON of physical ease

about all aspects in life. Realizing this, the Ergo is created to imbue the lifestyles of the discerning few who are content with comfortable seating solutions.

Are you one of them?

## Adjustable Headrest

Two-pivoted headrest allows precise adjustment of the angle and height to support neck comfortably in any sitting position.

## **Adjustable Armrest**

Height adjustable armrest that firmly support elbows and eliminate fatigue due to long hours of sitting.

# **Lumbar Support**

The lumbar support mechanism is integrated into the upholstered chairs.