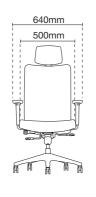

## ER3810L - 16D36

Presidential high back

- AB16 aluminium base
- D36 adjustable nylon armrest
   MH012 metal synchronized mechanism (3 lockings)
   LS3 adjustable lumbar support

## ER3811L - 16D36

Presidential medium back

- AB16 aluminium base - D36 adjustable nylon armrest
- MH012 metal synchronized
- mechanism (3 lockings) - LS3 adjustable lumbar support