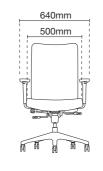

## **Seat Slider**

Adjustable seat depth that accommodates different body shapes for long-hours comfort.

#### 5 Pronged Base

5 pronged base in either polypropylene, nylon or die-cast polished aluminium finish, generates by highly sophisticated ambience to provide strong stability. (Pic 6, 7, 8)

#### **Polyurethane Castors**

50mm or 60mm polyurethane dual-wheel castors are designed for smooth gliding and also reduce floor scratches. (Pic 9, 10)