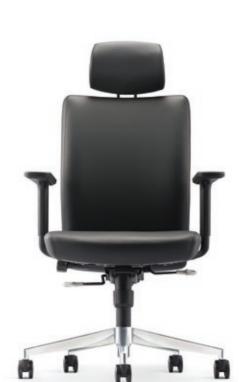

## ER3810L - 16D36

Presidential high back

- AB16 aluminium base
- D36 adjustable nylon armrest
   MH012 metal synchronized mechanism (3 lockings)
   LS3 adjustable lumbar support

## ER3811L - 16D36

Presidential medium back

- AB16 aluminium base - D36 adjustable nylon armrest
- MH012 metal synchronized
- mechanism (3 lockings) - LS3 adjustable lumbar support