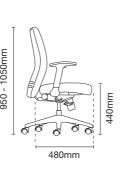

## Adjustable Headrest

Two-pivoted headrest allows precise adjustment of the angle and height to support neck comfortably in any sitting position.

## **Adjustable Armrest**

Height adjustable armrest that firmly support elbows and eliminate fatigue due to long hours of sitting.

## **Seat Slider**

Adjustable seat depth that accommodates different body shapes for long-hours comfort.