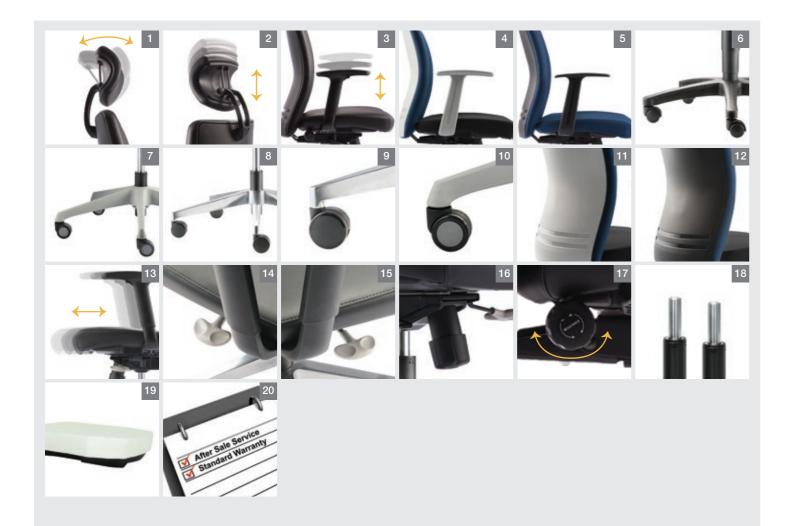

#### Adjustable Headrest

The two-pivoted headrest allows precise adjustments of the angle and the height, giving comfort and support to neck and head at any seating position. (Pic 1, 2)

#### Nylon Adjustable Armrest

Nylon adjustable armrest with polyurethane armpad to enchance support with best comfort. (Pic 3)

#### Fixed Armrest

Moulded polypropylene armrest in either light grey or black finish. (Pic 4,5)

#### 5 Pronged Base

5 pronged base in either polypropylene, nylon or die-cast polished aluminium finish, generates by highly sophisticated ambience to provide strong stability. (Pic 6, 7, 8)

#### **Polyurethane Castors**

50mm or 60mm polyurethane dual-wheel castors are designed for smooth gliding and also reduce floor scratches. (Pic 9, 10)

### **Backrest Cover**

High quality moulded polypropylene backrest cover, decorated with horizontal strips offer in either light grey or black finishing, is designed for green environment with its recyclable materials, quality upholstery, while adding elegant to the contours of the backrest. (Pic 11, 12)

#### Adjustable Seat Depth / Slider Mechanism

Using a simple lever under the seat, user can easily adjust the depth of the seating to accommodate his sitting preference and comfort. (Pic 13)

### Tilting Mechanism

Metal synchronized mechanism with seat slide and 3 lockings system that come with weight adjustable tension knob. (Pic 14, 15, 16)

#### Lumbar Support

The lumbar support (lower back support) mechanism is masterfully integrated into the full upholstered chairs. Simply twist the knob located under the chair seat, the lower section of the independent backrest moves forward to allow for dynamic back support when you lean back on the chair. (Pic 17)

#### Height Adjustable Pneumatic Cylinder

Imported heavy duty pneumatic cylinder designed with safety and durability features, allows for height adjustment of the chair to suit each users physique. (Pic 18)

#### Polyurethane Moulded Foam

High density polyurethane moulded foam come with fire retardant feature, gives the seat flexibility to conform user seating posture, provides great support and best comfort even for long seating hours. The black finish seat cover below is designed for greater protection to the foam, quality upholstery and user safety. (Pic 19)