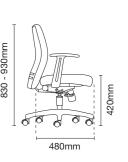

#### Height Adjustable Pneumatic Cylinder

Imported heavy duty pneumatic cylinder designed with safety and durability features, allows for height adjustment of the chair to suit each users physique. (Pic 18)