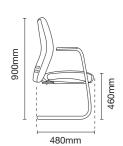

## Visitor / Conference chair with arm or without arm

- 92C chrome cantilever base
- 89CA chrome cantilever base

Executive low back

- PB30 polypropylene baseA60 fixed armrestMH012 metal synchronized mechanism (3 lockings)

ER3814F - 92E

ER3813F - 89EA

Visitor / Conference chair with arm or without arm

- 92E epoxy cantilever base
- 89EA epoxy cantilever base