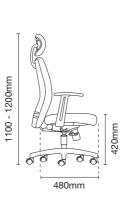

# **Under Seat**

Bottom polypropylene cover which made of recycled material is unconventionally secured to the seat that eases the exchange and replacement of the seat upholstery.

Nylon adjustable armrest with polyurethane armpad to enchance support with best comfort.

## **Backrest**

Moulded polypropylene backrest frame in black finish.

# 5 Pronged Base

Polypropylene base that comes with matching 50mm nylon castors.

## Adjustable Headrest

Two-pivoted headrest allows precise adjustment of the angle and height to support neck comfortably in any sitting position.

## **Adjustable Armrest**

Height adjustable armrest that firmly support elbows and eliminate fatigue due to long hours of sitting.

## **Seat Slider**

Adjustable seat depth that accommodates different body shapes for long-hours comfort.

# **Lumbar Support**

The lumbar support mechanism is integrated into the upholstered chairs.

# Mechanism

Metal synchronized mechanism with seat slide and 3 lockings system allows separete tilting of the backrest and seat in 3 different angles to ease your movement for different postures.

**Leather Series** 