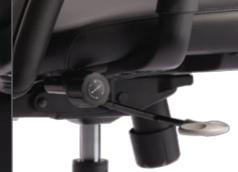

#### Adjustable Seat Depth / Slider Mechanism

Using a simple lever under the seat, user can easily adjust the depth of the seating to accommodate his sitting preference and comfort. (Pic 13)

### Tilting Mechanism

Metal synchronized mechanism with seat slide and 3 lockings system that come with weight adjustable tension knob. (Pic 14, 15, 16)