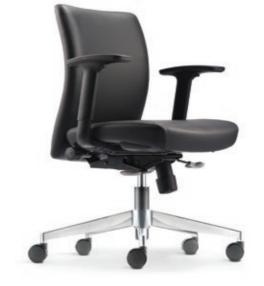

# **Under Seat**

Bottom polypropylene cover which made of recycled material is unconventionally secured to the seat that eases the exchange and replacement of the seat upholstery.

Nylon adjustable armrest with polyurethane armpad to enchance support with best comfort.

## **Backrest**

Moulded polypropylene backrest frame in black finish.

# 5 Pronged Base

Polypropylene base that comes with matching 50mm nylon castors.

## **Adjustable Armrest**

Height adjustable armrest that firmly support elbows and eliminate fatigue due to long hours of sitting.