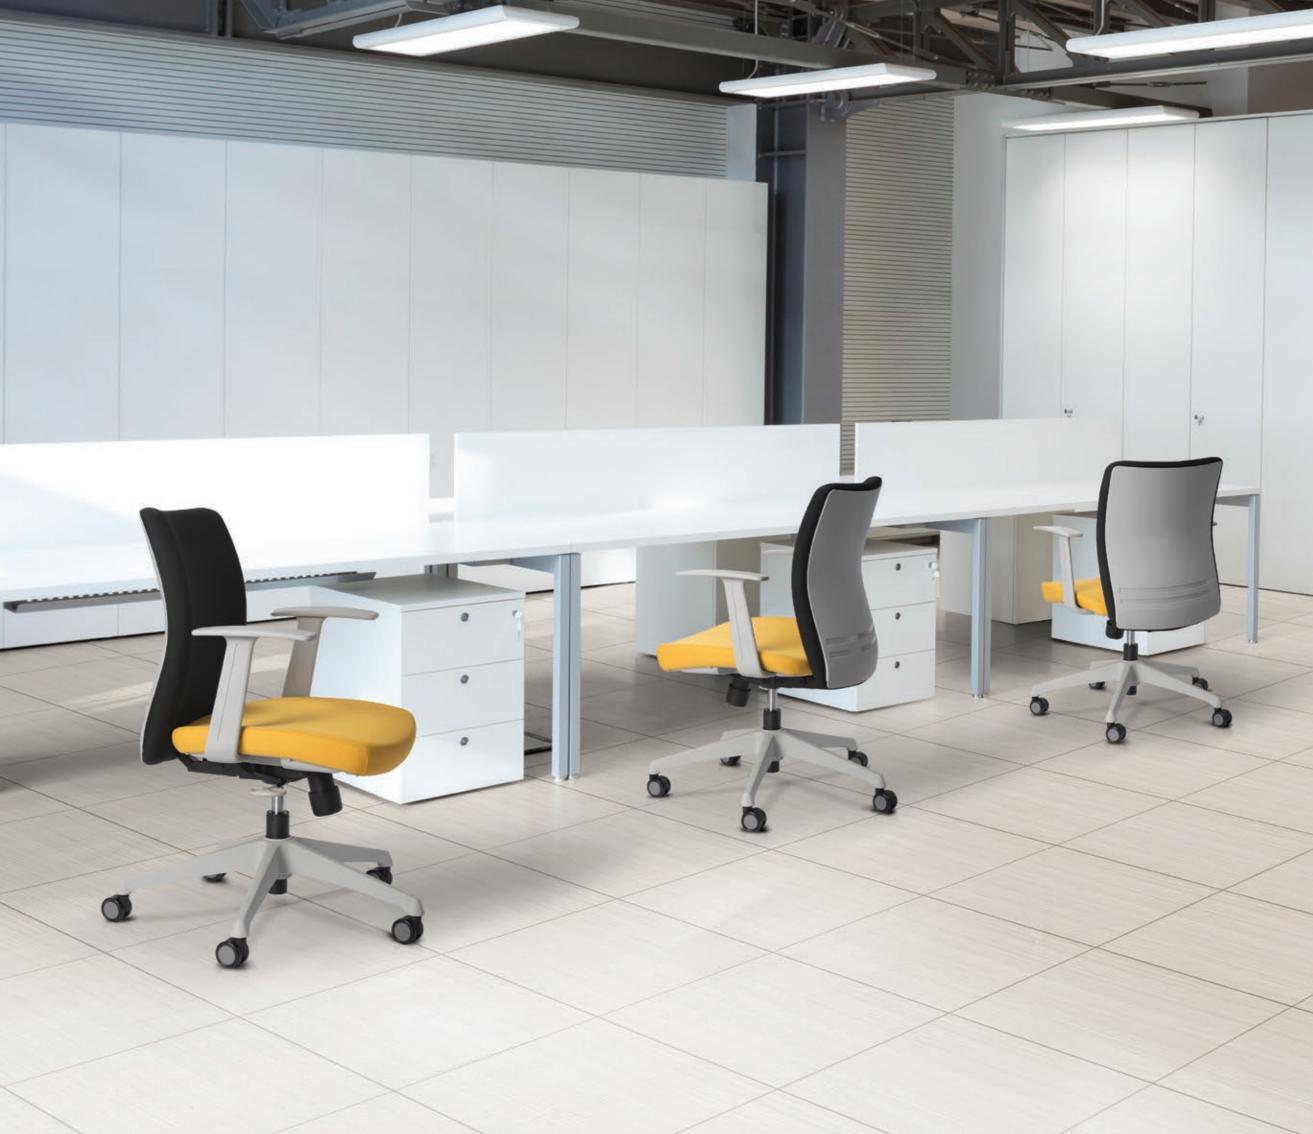

# ASONSON of physical ease

about all aspects in life. Realizing this, the Ergo is created to imbue the lifestyles of the discerning few who are content with comfortable seating solutions.

Are you one of them?

# Mechanism

Metal synchronized mechanism with seat slide and 3 lockings system allows separete tilting of the backrest and seat in 3 different angles to ease your movement for different postures.

**Leather Series** 