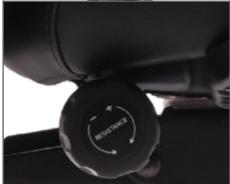

### Tilting Mechanism

Metal synchronized mechanism with seat slide and 3 lockings system that come with weight adjustable tension knob. (Pic 14, 15, 16)