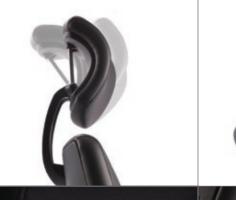

## Adjustable Headrest

Two-pivoted headrest allows precise adjustment of the angle and height to support neck comfortably in any sitting position.

#### Adjustable Headrest

The two-pivoted headrest allows precise adjustments of the angle and the height, giving comfort and support to neck and head at any seating position. (Pic 1, 2)