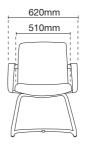

Executive low back

- NB24 nylon baseA76 fixed armrestMH100 metal spring mechanism (1 locking)

FT7113L - 93EA76

FT7114L - 94EA76

Visitor / Conference chair with arm

- 93E epoxy cantilever base94E epoxy cantilever base

#### FT7114F - 94EA76

Visitor / Conference chair with arm

- 93E epoxy cantilever base94E epoxy cantilever base

fits optional