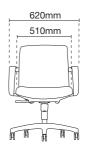

## Every Task

Variations for a wide range of office environments, completed by matching chairs for visitors and conference rooms.

Inner Backrest

**Under Seat** 

Armrest

Backrest

5 Pronged Base

PU moulded foam is attached to the bottom polypropylene cover. Bottom polypropylene cover which made of recycled material is secured to the seat.