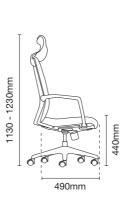

## Every Task

Variations for a wide range of office environments, completed by matching chairs for visitors and conference rooms.

Inner Backrest

**Under Seat** 

Armrest

Backrest

5 Pronged Base

PU moulded foam is attached to the bottom polypropylene cover. Bottom polypropylene cover which made of recycled material is secured to the seat.

ene Moulded
e of polypropylene
al is fixed armrest in
eat. either light grey or
black finishing.

Moulded polypropylene backrest cover in either light grey or black finishing. Polypropylene base that comes with matching 50mm nylon casters.

#### Mechanism

Metal spring mechanism with 1 locking system at the seat right posture and tilt at 25° reclining position, allows tilting of backrest and seating at the same angle, to ease user movement.