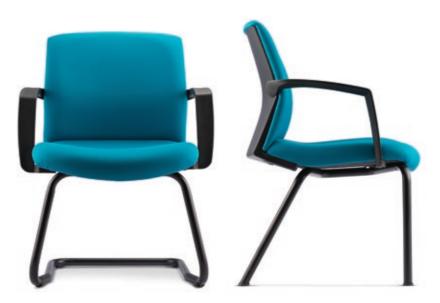

Executive low back

- NB24 nylon baseA76 fixed armrestMH100 metal spring mechanism (1 locking)

FT7113L - 93EA76

FT7114L - 94EA76

Visitor / Conference chair with arm

- 93E epoxy cantilever base94E epoxy cantilever base