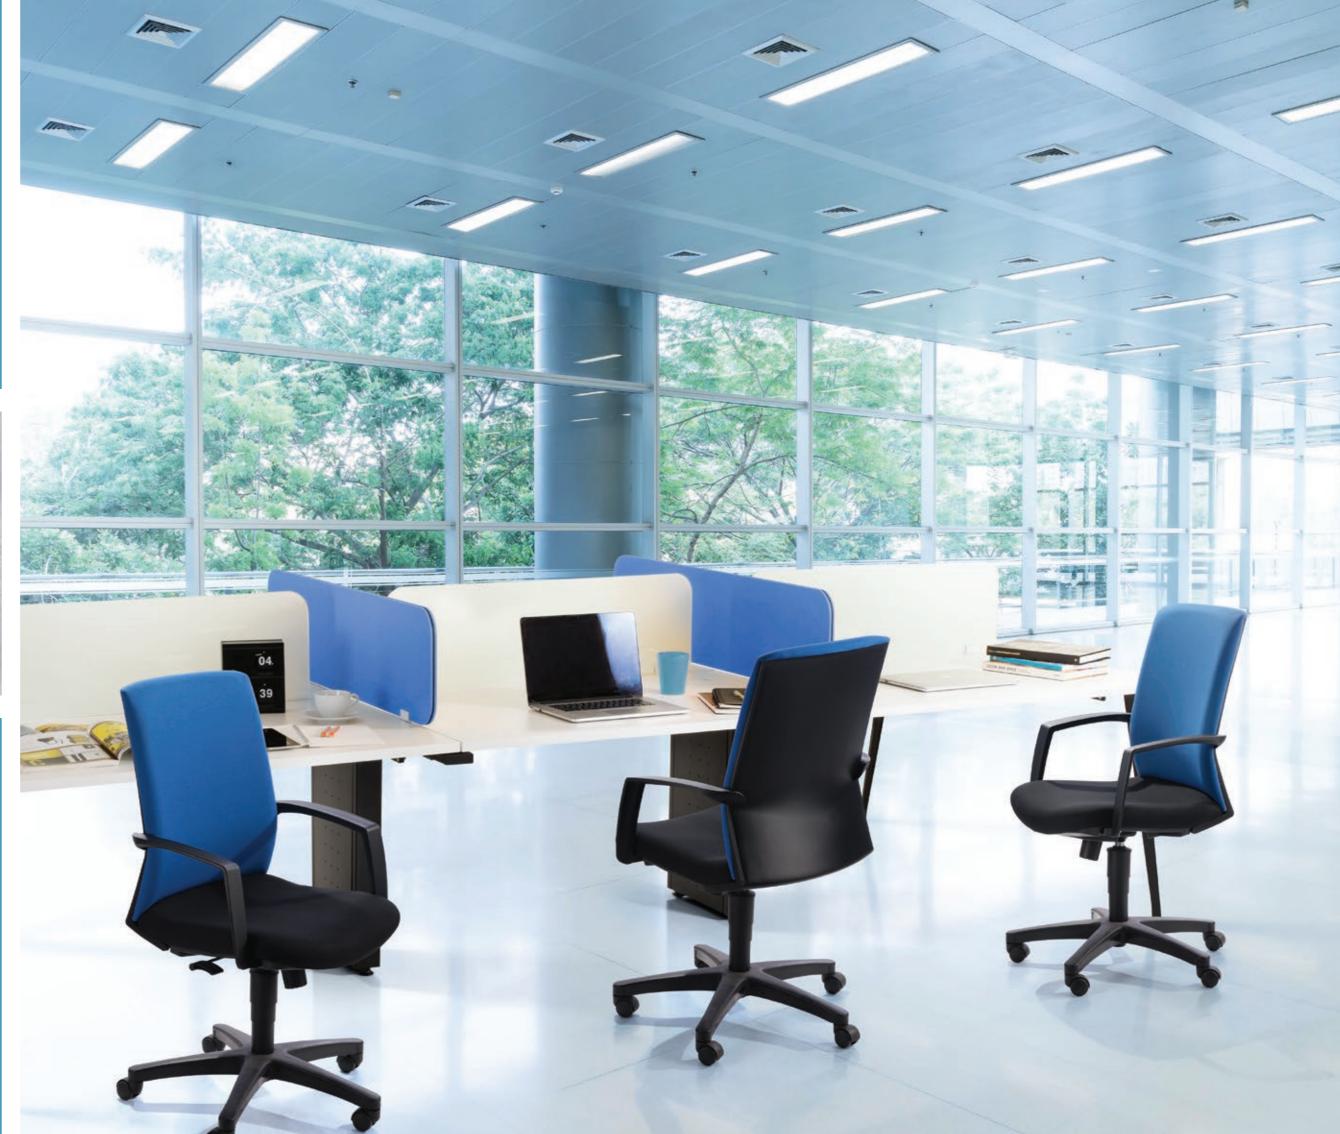

Height Adjustable Pneumatic Cylinder
Imported heavy duty pneumatic cylinder designed with safety and durability features, allows for height adjustment of the chair to suit each users physique. (Pic 11)