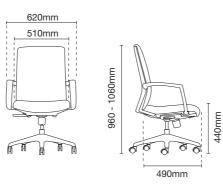

## Every Task

Variations for a wide range of office environments, completed by matching chairs for visitors and conference rooms.

Inner Backrest

**Under Seat** 

Armrest

Backrest

5 Pronged Base

PU moulded foam is attached to the bottom polypropylene cover. Bottom polypropylene cover which made of recycled material is secured to the seat.

ene Moulded
e of polypropylene
al is fixed armrest in
eat. either light grey or
black finishing.

Moulded polypropylene backrest cover in either light grey or black finishing. Polypropylene base that comes with matching 50mm nylon casters.

#### Mechanism

Metal spring mechanism with 1 locking system at the seat right posture and tilt at 25° reclining position, allows tilting of backrest and seating at the same angle, to ease user movement.