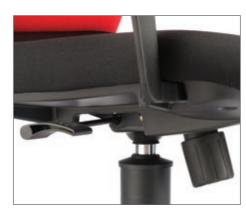

#### Tilting Mechanism

Metal spring mechanism with 1 locking system at the seat right posture and tilt at 25° reclining position, allows tilting of backrest and seating at the same angle, to ease user movement. (Pic 10)

Height Adjustable Pneumatic Cylinder
Imported heavy duty pneumatic cylinder designed with safety and durability features, allows for height adjustment of the chair to suit each users physique. (Pic 11)