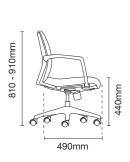

## Every Task

Variations for a wide range of office environments, completed by matching chairs for visitors and conference rooms.

Inner Backrest

**Under Seat** 

Armrest

Backrest

5 Pronged Base

PU moulded foam is attached to the bottom polypropylene cover. Bottom polypropylene cover which made of recycled material is secured to the seat.