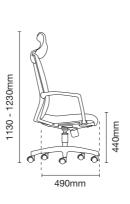

## Every Task

Variations for a wide range of office environments, completed by matching chairs for visitors and conference rooms.

Inner Backrest

**Under Seat** 

Armrest

Backrest

5 Pronged Base

PU moulded foam is attached to the bottom polypropylene cover. Bottom polypropylene cover which made of recycled material is secured to the seat.

ene Moulded
e of polypropylene
al is fixed armrest in
eat. either light grey or
black finishing.

Moulded polypropylene backrest cover in either light grey or black finishing. Polypropylene base that comes with matching 50mm nylon casters.

#### Mechanism

Metal spring mechanism with 1 locking system at the seat right posture and tilt at 25° reclining position, allows tilting of backrest and seating at the same angle, to ease user movement.