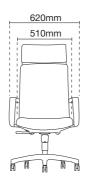

## Every Task

Variations for a wide range of office environments, completed by matching chairs for visitors and conference rooms.

Inner Backrest

**Under Seat** 

Armrest

Backrest

5 Pronged Base

PU moulded foam is attached to the bottom polypropylene cover. Bottom polypropylene cover which made of recycled material is secured to the seat.

ene Moulded
e of polypropylene
al is fixed armrest in
eat. either light grey or
black finishing.

Moulded polypropylene backrest cover in either light grey or black finishing. Polypropylene base that comes with matching 50mm nylon casters.

#### Mechanism

Metal spring mechanism with 1 locking system at the seat right posture and tilt at 25° reclining position, allows tilting of backrest and seating at the same angle, to ease user movement.