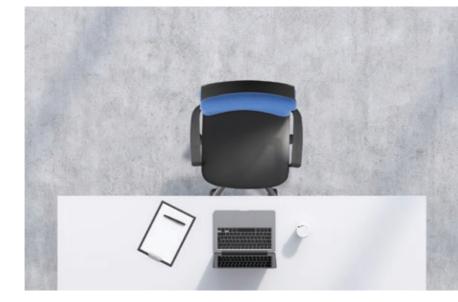

## Every Task

Variations for a wide range of office environments, completed by matching chairs for visitors and conference rooms.

Inner Backrest

**Under Seat** 

Armrest

Backrest

5 Pronged Base

PU moulded foam is attached to the bottom polypropylene cover. Bottom polypropylene cover which made of recycled material is secured to the seat.