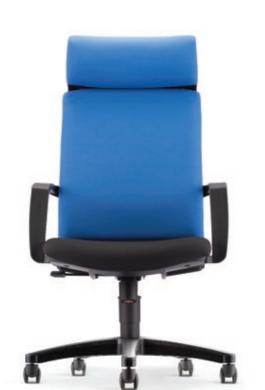

# A seat for

## Every Task

Variations for a wide range of office environments, completed by matching chairs for visitors and conference rooms.

Inner Backrest

**Under Seat** 

Armrest

Backrest

5 Pronged Base

PU moulded foam is attached to the bottom polypropylene cover. Bottom polypropylene cover which made of recycled material is secured to the seat.

ene Moulded
e of polypropylene
al is fixed armrest in
eat. either light grey or
black finishing.

Moulded polypropylene backrest cover in either light grey or black finishing. Polypropylene base that comes with matching 50mm nylon casters.

#### Mechanism

Metal spring mechanism with 1 locking system at the seat right posture and tilt at 25° reclining position, allows tilting of backrest and seating at the same angle, to ease user movement.