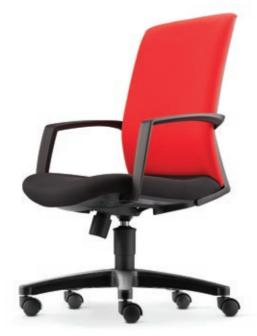

## Every Task

Variations for a wide range of office environments, completed by matching chairs for visitors and conference rooms.

Inner Backrest

**Under Seat** 

Armrest

Backrest

5 Pronged Base

PU moulded foam is attached to the bottom polypropylene cover. Bottom polypropylene cover which made of recycled material is secured to the seat.

#### Headrest

The contoured fix headrest in either light grey or black finish provide comfort support to neck and head. (Pic 1, 2)

#### Fixed Armrest

Moulded polypropylene armrest in either light grey or black finish. (Pic 3, 4)

#### **Backrest Cover**

High quality moulded polypropylene backrest cover in either light grey or black finishing. The cover is designed for green environment with its recyclable materials, quality upholstery, while adding elegant to the contours of the backrest. (Pic 8, 9)