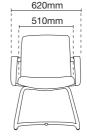

Executive low back

- NB24 nylon baseA76 fixed armrestMH100 metal spring mechanism (1 locking)

FT7113L - 93EA76

FT7114L - 94EA76

Visitor / Conference chair with arm

- 93E epoxy cantilever base94E epoxy cantilever base