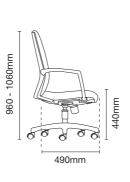

Executive low back

- NB24 nylon baseA76 fixed armrestMH100 metal spring mechanism (1 locking)

FT7113L - 93EA76

FT7114L - 94EA76

Visitor / Conference chair with arm

- 93E epoxy cantilever base94E epoxy cantilever base