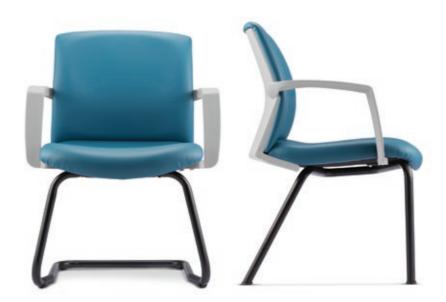

Executive low back

- NB24 nylon baseA76 fixed armrestMH100 metal spring mechanism (1 locking)

FT7113L - 93EA76

FT7114L - 94EA76

Visitor / Conference chair with arm

- 93E epoxy cantilever base94E epoxy cantilever base

#### FT7114F - 94EA76

Visitor / Conference chair with arm

- 93E epoxy cantilever base94E epoxy cantilever base

fits optional