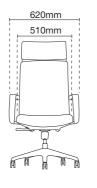

Inner Backrest

**Under Seat** 

Armrest

Backrest

5 Pronged Base



PU moulded foam is attached to the bottom polypropylene cover. Bottom polypropylene cover which made of recycled material is secured to the seat.

ene Moulded
e of polypropylene
al is fixed armrest in
eat. either light grey or
black finishing.

Moulded polypropylene backrest cover in either light grey or black finishing. Polypropylene base that comes with matching 50mm nylon casters.

#### Mechanism

Metal spring mechanism with 1 locking system at the seat right posture and tilt at 25° reclining position, allows tilting of backrest and seating at the same angle, to ease user movement.



fits



#### FT7110L - 24A76

Presidential high back

- NB24 nylon base A76 fixed armrest
- MH100 metal spring mechanism (1 locking)







Presidential medium back

- NB24 nylon baseA76 fixed armrest
- MH100 metal spring mechanism (1 locking)









Executive low back

- NB24 nylon baseA76 fixed armrestMH100 metal spring mechanism (1 locking)





FT7113L - 93EA76

FT7114L - 94EA76

Visitor / Conference chair with arm

- 93E epoxy cantilever base94E epoxy cantilever base







fits



#### FT7110F - 30A76

Presidential high back

- PB30 polypropylene baseA76 fixed armrest
- MH100 metal spring mechanism (1 locking)







#### FT7112F - 30A76

Executive low back

- PB30 polypropylene baseA76 fixed armrestMH100 metal spring mechanism (1 locking)





#### FT7111F - 30A76

Presidential medium back

- PB30 polypropylene baseA76 fixed armrest
- MH100 metal spring mechanism (1 locking)







#### FT7113F - 93EA76

#### FT