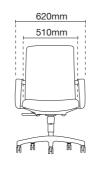

## Every Task

Variations for a wide range of office environments, completed by matching chairs for visitors and conference rooms.

Inner Backrest

**Under Seat** 

Armrest

Backrest

5 Pronged Base

PU moulded foam is attached to the bottom polypropylene cover. Bottom polypropylene cover which made of recycled material is secured to the seat.