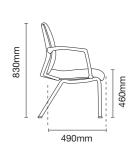

Executive low back

- NB24 nylon baseA76 fixed armrestMH100 metal spring mechanism (1 locking)

FT7113L - 93EA76

FT7114L - 94EA76

Visitor / Conference chair with arm

- 93E epoxy cantilever base94E epoxy cantilever base