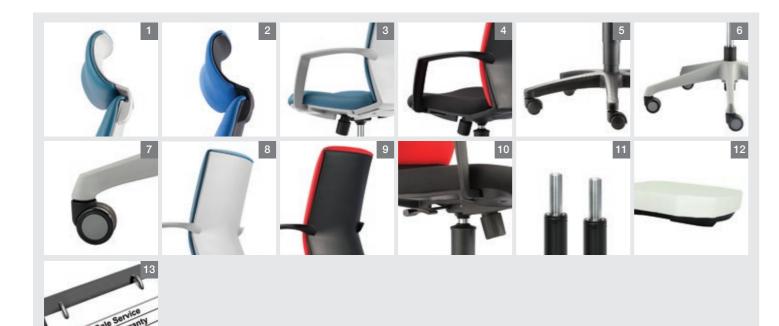

#### Headrest

The contoured fix headrest in either light grey or black finish provide comfort support to neck and head. (Pic 1, 2)

#### Fixed Armrest

Moulded polypropylene armrest in either light grey or black finish. (Pic 3, 4)

#### 5 Pronged Base

5 pronged base in either polypropylene or nylon finish, generates by highly sophisticated ambience to provide strong stability. (Pic 5, 6)

#### **Polyurethane Castors**

50mm polyurethane dual-wheel castors are designed for smooth gliding and also reduce floor scratches. (Pic 7)

#### **Backrest Cover**

High quality moulded polypropylene backrest cover in either light grey or black finishing. The cover is designed for green environment with its recyclable materials, quality upholstery, while adding elegant to the contours of the backrest. (Pic 8, 9)

#### Tilting Mechanism

Metal spring mechanism with 1 locking system at the seat right posture and tilt at 25° reclining position, allows tilting of backrest and seating at the same angle, to ease user movement. (Pic 10)

Height Adjustable Pneumatic Cylinder
Imported heavy duty pneumatic cylinder designed with safety and durability features, allows for height adjustment of the chair to suit each users physique. (Pic 11)

#### Polyurethane Moulded Foam

High density polyurethane moulded foam come with fire retardant feature, gives the seat flexibility to conform user seating posture, provides great support and best comfort even for long seating hours. The black finish seat cover below is designed for greater protection to the foam, quality upholstery and user safety. (Pic 12)