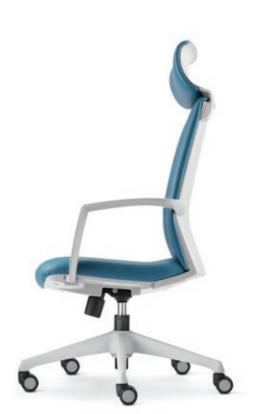

## Every Task

Variations for a wide range of office environments, completed by matching chairs for visitors and conference rooms.

Inner Backrest

**Under Seat** 

Armrest

Backrest

5 Pronged Base

PU moulded foam is attached to the bottom polypropylene cover. Bottom polypropylene cover which made of recycled material is secured to the seat.