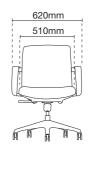

## Every Task

Variations for a wide range of office environments, completed by matching chairs for visitors and conference rooms.

Inner Backrest

**Under Seat** 

Armrest

Backrest

5 Pronged Base

PU moulded foam is attached to the bottom polypropylene cover. Bottom polypropylene cover which made of recycled material is secured to the seat.