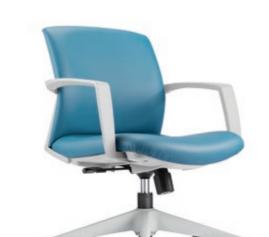

#### Fixed Armrest

Moulded polypropylene armrest in either light grey or black finish. (Pic 3, 4)

#### Polyurethane Moulded Foam

High density polyurethane moulded foam come with fire retardant feature, gives the seat flexibility to conform user seating posture, provides great support and best comfort even for long seating hours. The black finish seat cover below is designed for greater protection to the foam, quality upholstery and user safety. (Pic 12)