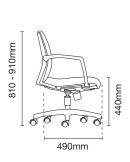

## Every Task

Variations for a wide range of office environments, completed by matching chairs for visitors and conference rooms.

Inner Backrest

**Under Seat** 

Armrest

Backrest

5 Pronged Base

PU moulded foam is attached to the bottom polypropylene cover. Bottom polypropylene cover which made of recycled material is secured to the seat.