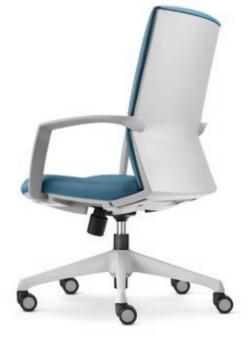

## Every Task

Variations for a wide range of office environments, completed by matching chairs for visitors and conference rooms.

Inner Backrest

**Under Seat** 

Armrest

Backrest

5 Pronged Base

PU moulded foam is attached to the bottom polypropylene cover. Bottom polypropylene cover which made of recycled material is secured to the seat.

#### Headrest

The contoured fix headrest in either light grey or black finish provide comfort support to neck and head. (Pic 1, 2)

#### Fixed Armrest

Moulded polypropylene armrest in either light grey or black finish. (Pic 3, 4)

#### 5 Pronged Base

5 pronged base in either polypropylene or nylon finish, generates by highly sophisticated ambience to provide strong stability. (Pic 5, 6)

#### **Backrest Cover**

High quality moulded polypropylene backrest cover in either light grey or black finishing. The cover is designed for green environment with its recyclable materials, quality upholstery, while adding elegant to the contours of the backrest. (Pic 8, 9)