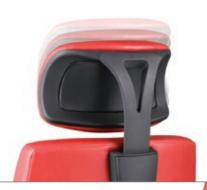

#### Adjustable Headrest

The adjustable headrest enables user to find the best position to support the neck comfortably in any sitting position.

#### Adjustable Headrest

The height adjustable headrest allows precise adjustments of the height, giving comfort and support to neck and head at any seating position. (Pic 1)