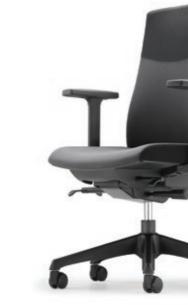

# EXCELLENT SUPPORT AND COMFORT

### OFFERS THE BEST FEATURES THAT AN IDEAL CHAIR SHOULD HAVE.