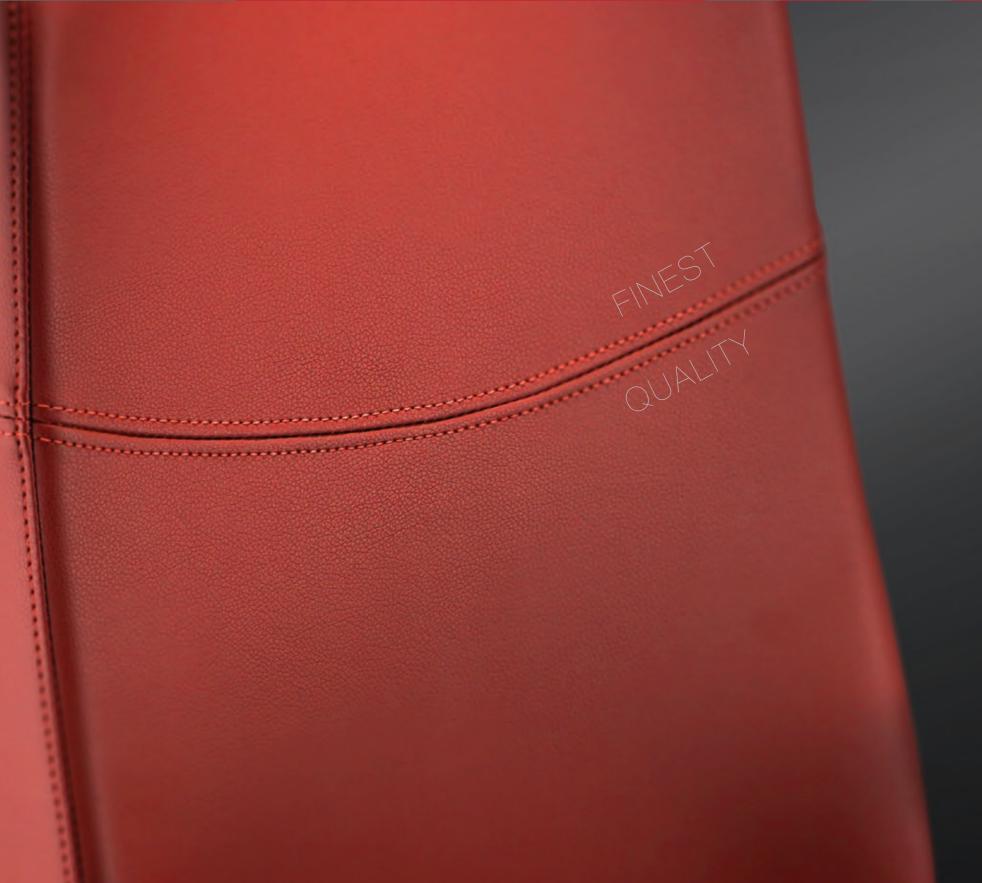

# Finest at Every Detail

Hugo is designed with careful and meticulous sewing of the upholstery based on high quality and finest craftsmanship. The chair comes with adjustable backrest that support and improve the sitting posture. Aim to harmonize the environment, the premium design of the chair sits in seamlessly in all sort of office environment – be it a big office space or even at your small office home office (SOHO). Hugo pave the way to the new standard of the cushion chair.