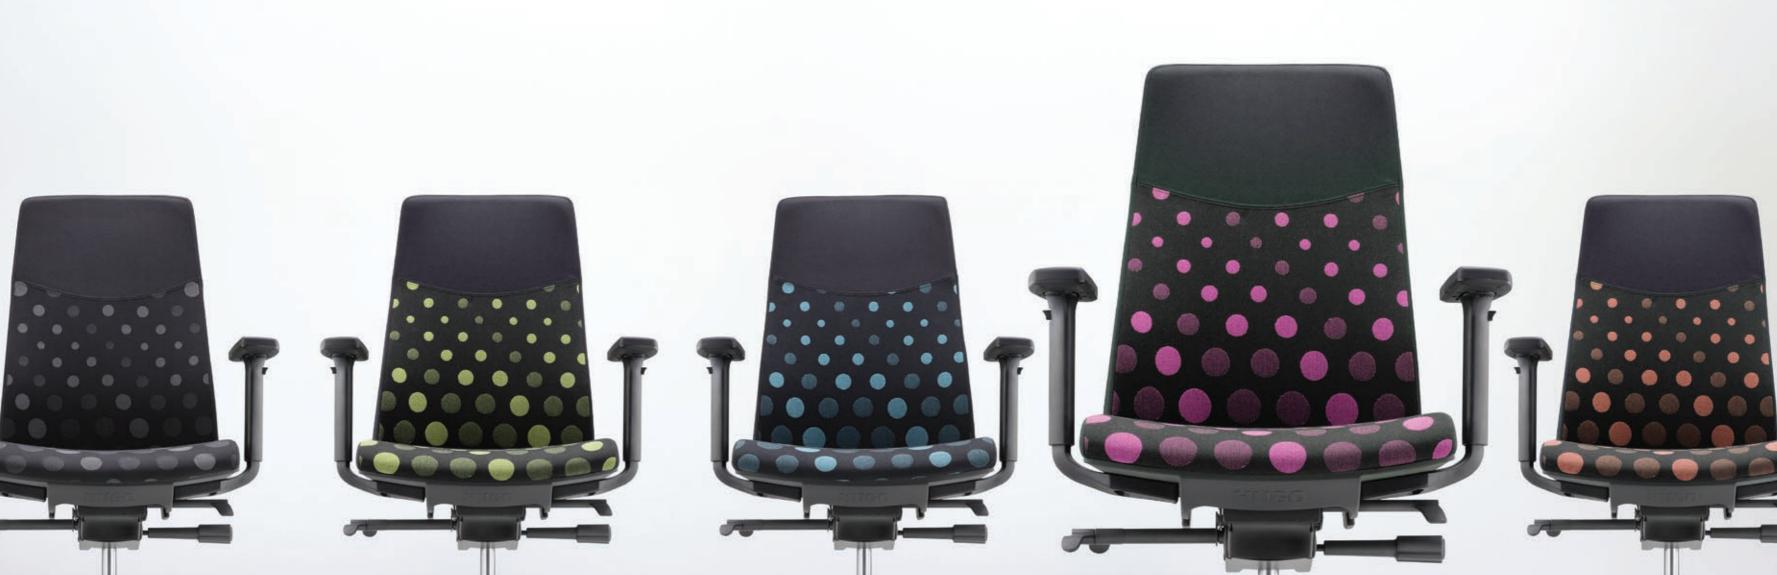

# COLOURFUL DESIGN

THAT UNIQUELY DISTINGUISHES YOU FROM THE OTHERS

When it comes to having plenty of choices, Hugo got you covered. No matter what style of office design you select, your piece can be upholstered in an unending choice of fabrics in all

colours with kicky textures and patterns. Take your working space from bland to bold with a hearty serving of colour inspired by our favorite colourful fabric designs.

1×