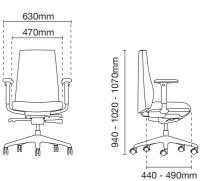

#### HG6210F - 24D30

Presidential high back

- NB24 nylon base
- D30 adjustable nylon armrest
- MH024S self-weight adjustment synchronized mechanism with seat slide (multi-locking)
- Height adjustable backrest

#### Presidential high back

- NB24 nylon base D30 adjustable nylon armrest
- MH012S metal synchronized
- mechanism with seat slide (3 lockings)
- Height adjustable backrest