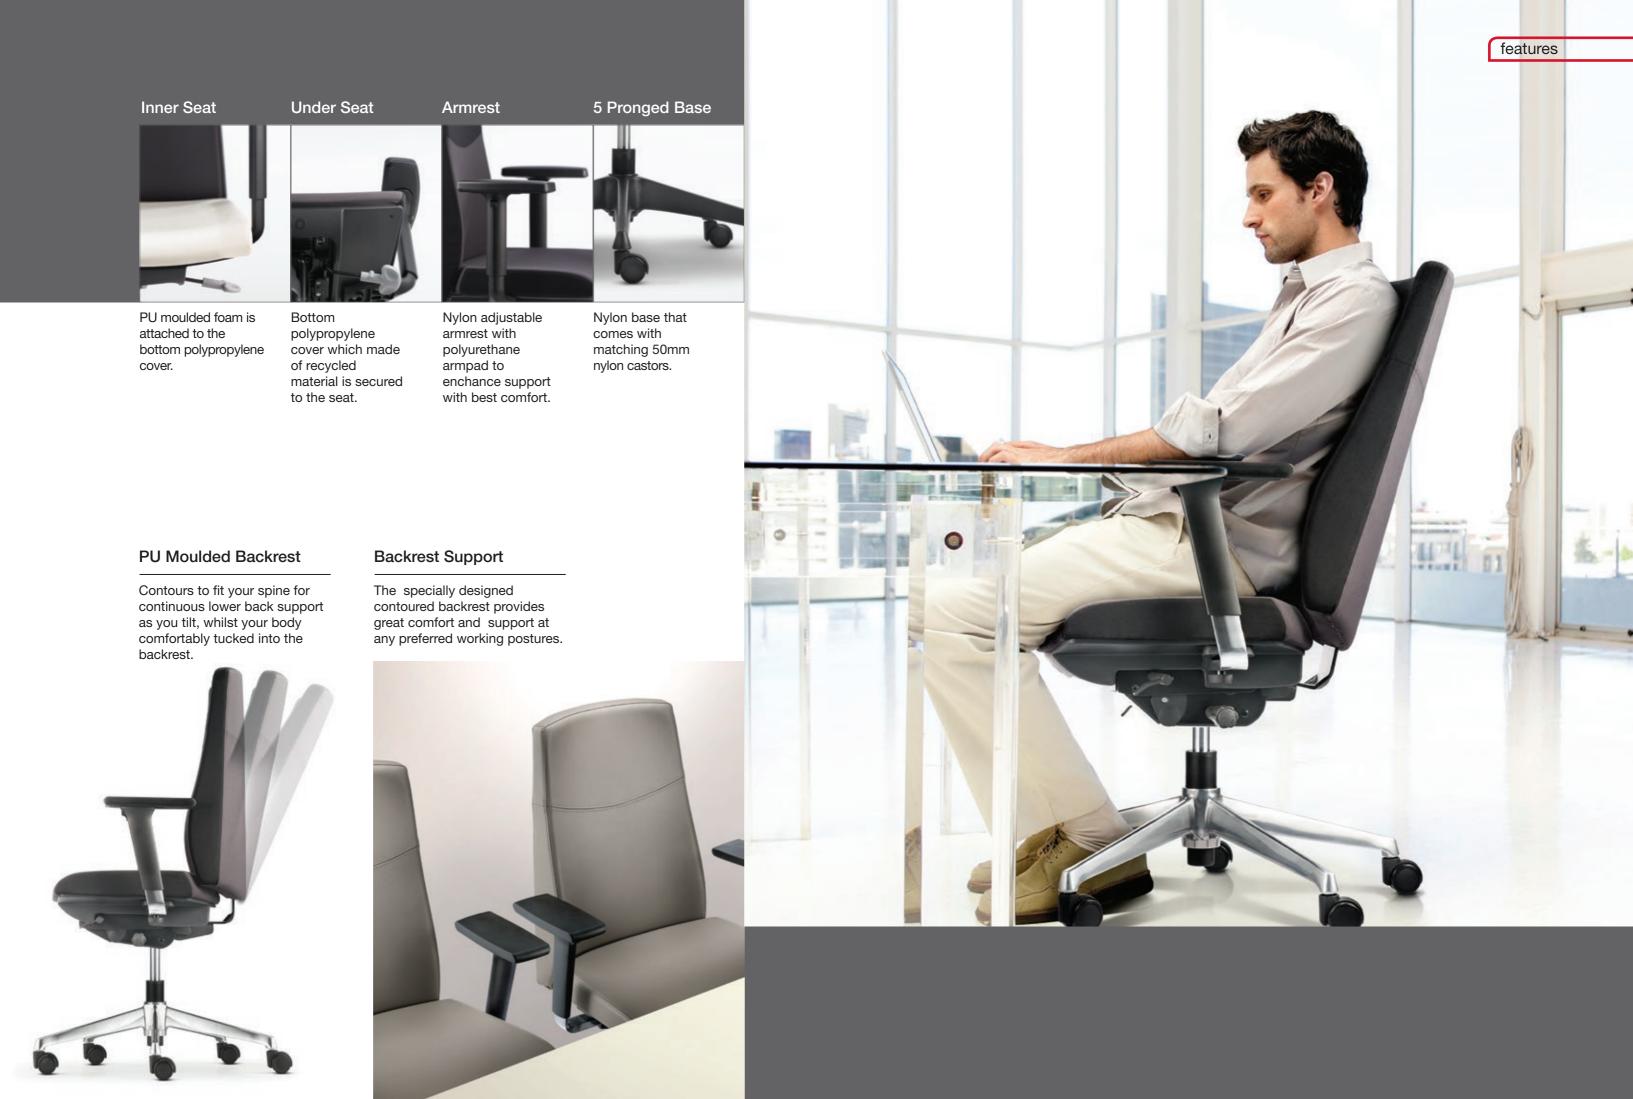

### OFFERS THE BEST FEATURES THAT AN IDEAL CHAIR SHOULD HAVE.

#### Adjustable Headrest

The adjustable headrest enables user to find the best position to support the neck comfortably in any sitting position.

#### Adjustable Backrest

Height adjustable backrest provide excellent back supports to each users with different body height.

#### Seat Slider

Adjustable seat depth that accommodates different body shapes for long-hours comfort.

#### 4D Adjustable Armrest

Telescope in and out, move forward and back, pivot, and adjust up and down which provides natural position that comfortably supports the wrists, forearms, shoulders and neck.

#### Mechanism

Self-weight adjustment synchronized mechanism with 3 tensions level adjustable knob and multi-locking system designed to adapt your body weight automatically.

Leather Series

8

#### Nylon Adjustable Armrest

Nylon adjustable armrest with polyurethane armpad to enchance support with best comfort (Pic 5)

#### 5 Pronged Base

5 pronged base in either nylon or die-cast polished aluminium finish, generates by highly sophisticated ambience to provide strong stability. (Pic 6, 7)

#### Polyurethane Castors or Stud

Both the 50mm polyurethane dual-wheel castors and studs are designed for smooth gliding and also reduce floor scratches. (Pic 9, 10)

#### Polyurethane Moulded Foam

High density polyurethane moulded foam come with fire retardant feature, gives the seat flexibility to conform user seating posture, provides great support and best comfort even for long seating hours. The black finish seat cover below is designed for greater protection to the foam, quality upholstery and user safety. (Pic 20)