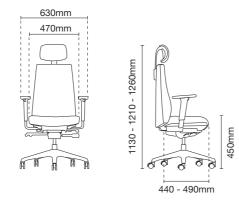

back supports to each users with different body height.





#### Seat Slider

Adjustable seat depth that accommodates different body shapes for long-hours comfort.

#### 4D Adjustable Armrest

Telescope in and out, move forward and back, pivot, and adjust up and down which provides natural position that comfortably supports the wrists, forearms, shoulders and neck.





#### Mechanism

Self-weight adjustment synchronized mechanism with 3 tensions level adjustable knob and multi-locking system designed to adapt your body weight automatically.



Leather Series



8

#### HG6210L - 14D98

Presidential high back

- AB14 aluminium base
- D98 4D aluminium adjustable armrest
- MH024S self-weight adjustment
- synchronized mechanism with
- seat slide (multi-locking)
- Height adjustable backrest





HG6212L - 14D98

Executive low back

- AB14 aluminium base
- D98 4D aluminium adjustable armrest
- MH024S self-weight adjustment
- synchronized mechanism with
- seat slide (multi-locking)
- Height adjustable backrest







#### Quick Reference of Variations

#### hugo

**Fabric Series** 





#### HG6210F - 24D30

Presidential high back

- NB24 nylon base
- D30 adjustable nylon armrest
- MH024S self-weight adjustment synchronized mechanism with seat slide (multi-locking)
- Height adjustable backrest



HG6212F - 24D30

Executive low back

- NB24 nylon base
- D30 adjustable nylon armrest
- MH024S self-weight adjustment synchronized mechanism with seat slide (multi-locking)
- Height adjustable backrest



hugo Quick Reference of Variations

**Fabric Series** 



#### HG6210F - 24D30

##