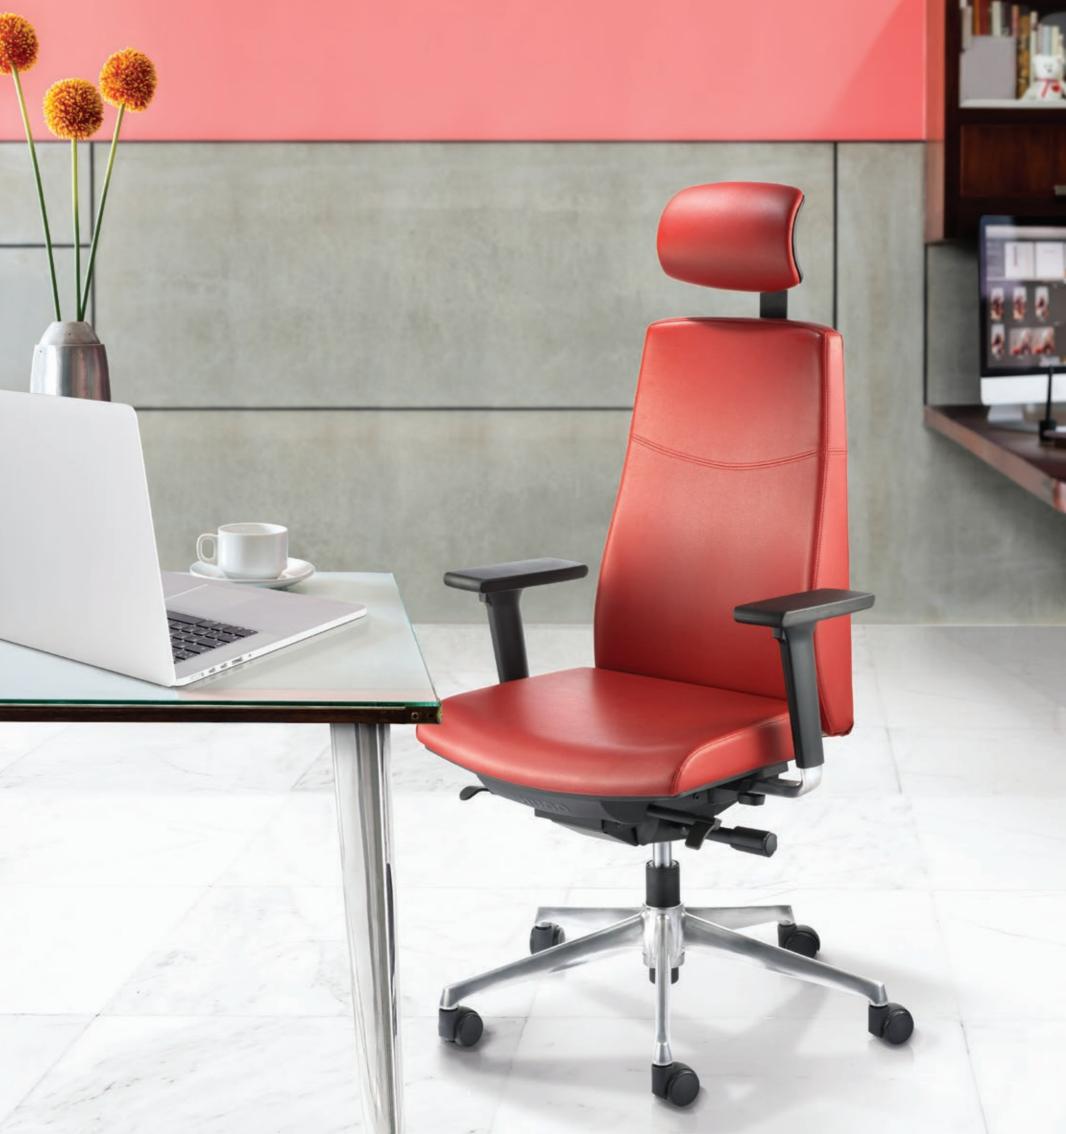

#### Adjustable Headrest

The adjustable headrest enables user to find the best position to support the neck comfortably in any sitting position.

#### Adjustable Backrest

Height adjustable backrest provide excellent back supports to each users with different body height.

#### Seat Slider

Adjustable seat depth that accommodates different body shapes for long-hours comfort.

#### 4D Adjustable Armrest

Telescope in and out, move forward and back, pivot, and adjust up and down which provides natural position that comfortably supports the wrists, forearms, shoulders and neck.

#### Mechanism

Self-weight adjustment synchronized mechanism with 3 tensions level adjustable knob and multi-locking system designed to adapt your body weight automatically.

Leather Series

8