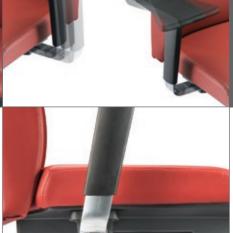

#### 5 Pronged Base

5 pronged base in either nylon or die-cast polished aluminium finish, generates by highly sophisticated ambience to provide strong stability. (Pic 6, 7)

#### 4 Pronged Base

4 pronged base in die-cast polished aluminium finish, generates by highly sophisticated ambience to provide strong stability. (Pic 8)

#### Adjustable Seat Depth / Slider Mechanism

Using a simple lever under the seat, user can easily adjust the depth of the seating to accommodate his sitting preference and comfort. (Pic 11, 15)