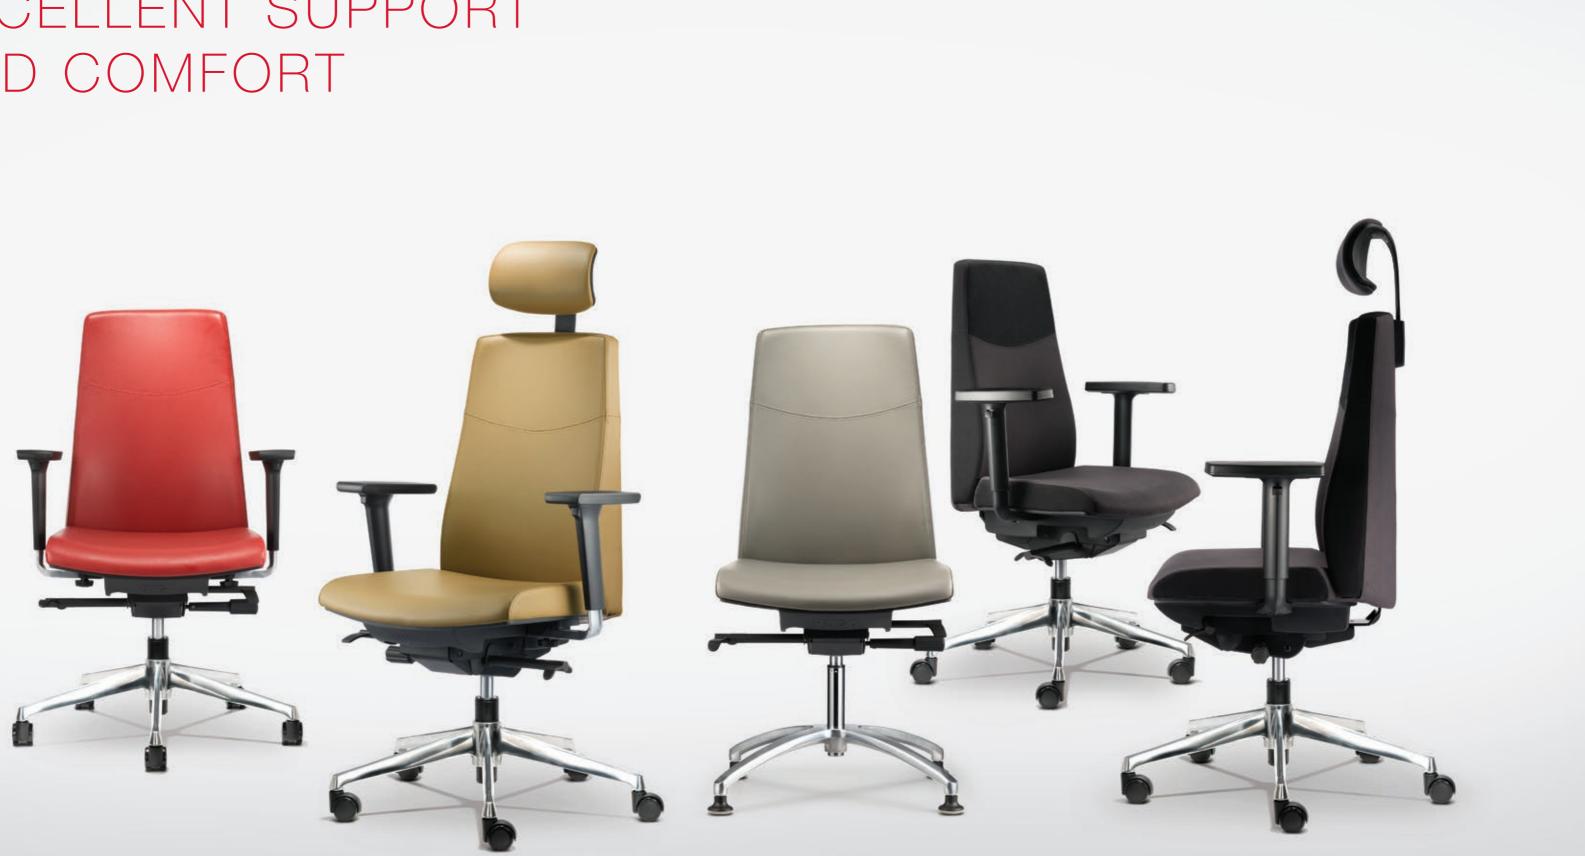

# EXCELLENT SUPPORT AND COMFORT

#### Adjustable Headrest

The adjustable headrest enables user to find the best position to support the neck comfortably in any sitting position.

#### Adjustable Backrest

Height adjustable backrest provide excellent back supports to each users with different body height.

#### Seat Slider

Adjustable seat depth that accommodates different body shapes for long-hours comfort.

#### 4D Adjustable Armrest

Telescope in and out, move forward and back, pivot, and adjust up and down which provides natural position that comfortably supports the wrists, forearms, shoulders and neck.

#### Mechanism

Self-weight adjustment synchronized mechanism with 3 tensions level adjustable knob and multi-locking system designed to adapt your body weight automatically.

Leather Series

8