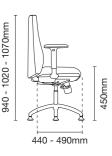

#### HG6210L - 14D98

Presidential high back

- AB14 aluminium base
- D98 4D aluminium adjustable armrest
- MH024S self-weight adjustment
- synchronized mechanism with
- seat slide (multi-locking)
- Height adjustable backrest

HG6212L - 14D98

Executive low back

- AB14 aluminium base
- D98 4D aluminium adjustable armrest
- MH024S self-weight adjustment
- synchronized mechanism with
- seat slide (multi-locking)
- Height adjustable backrest

#### HG6210F - 24D30

Presidential high back

- NB24 nylon base
- D30 adjustable nylon armrest
- MH024S self-weight adjustment synchronized mechanism with seat slide (multi-locking)
- Height adjustable backrest

HG6212F - 24D30

Executive low back

- NB24 nylon base
- D30 adjustable nylon armrest
- MH024S self-weight adjustment synchronized mechanism with seat slide (multi-locking)
- Height adjustable backrest

hugo Quick Reference of Variations

#### Presidential high back

- NB24 nylon base D30 adjustable nylon armrest
- MH012S metal synchronized
- mechanism with seat slide (3 lockings)
- Height adjustable backrest

#### HG6212F - 24D30

Executive low back

- NB24 nylon base
- D30 adjustable nylon armrest
- MH012S metal synchronized
- mechanism with seat slide (3 lockings)
- Height adjustable backrest

#### HG6213L - 90CD98

Visitor / Conference chair with arm

- 90C 4 pronged aluminium base with stud
- D98 4D aluminium adjustable armrest
  MH024S self-weight adjustment
- synchronized mechanism with seat slide (multi-locking)
- Height adjustable backrest

#### HG6213F - 90CD30

Visitor / Conference chair with arm

- 90C 4 pronged aluminium base with stud
- D30 adjustable nylon armrest
- MH012S metal synchronized mechanism with seat slide (3 lockings)
- Height adjustable backrest