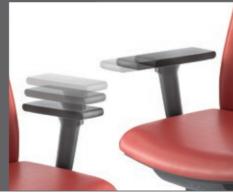

#### 4D Adjustable Armrest

Telescope in and out, move forward and back, pivot, and adjust up and down which provides natural position that comfortably supports the wrists, forearms, shoulders and neck.

#### 4D Adjustable Armrest with Polyurethane Armpad

Telescope in and out, move forward and back, pivot, and adjust up and down which provides natural position that comfortably supports the wrists, forearms, shoulders and neck. (Pic 2, 3, 4)

#### Nylon Adjustable Armrest

Nylon adjustable armrest with polyurethane armpad to enchance support with best comfort (Pic 5)