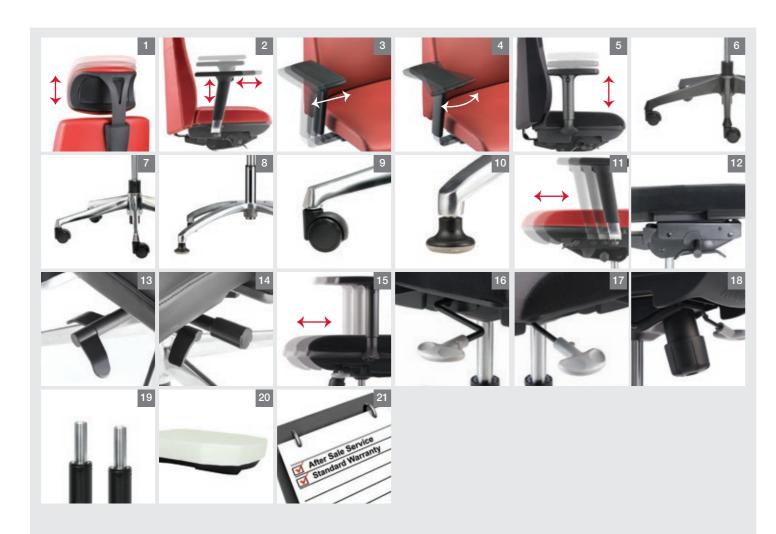

#### Adjustable Headrest

The height adjustable headrest allows precise adjustments of the height, giving comfort and support to neck and head at any seating position. (Pic 1)

#### 4D Adjustable Armrest with Polyurethane Armpad

Telescope in and out, move forward and back, pivot, and adjust up and down which provides natural position that comfortably supports the wrists, forearms, shoulders and neck. (Pic 2, 3, 4)

#### Nylon Adjustable Armrest

Nylon adjustable armrest with polyurethane armpad to enchance support with best comfort (Pic 5)

#### 5 Pronged Base

5 pronged base in either nylon or die-cast polished aluminium finish, generates by highly sophisticated ambience to provide strong stability. (Pic 6, 7)

#### 4 Pronged Base

4 pronged base in die-cast polished aluminium finish, generates by highly sophisticated ambience to provide strong stability. (Pic 8)

#### Polyurethane Castors or Stud

Both the 50mm polyurethane dual-wheel castors and studs are designed for smooth gliding and also reduce floor scratches. (Pic 9, 10)

#### Adjustable Seat Depth / Slider Mechanism

Using a simple lever under the seat, user can easily adjust the depth of the seating to accommodate his sitting preference and comfort. (Pic 11, 15)

#### Self-Weight Tilting Mechanism

Self-weight adjustment synchronized mechanism with 3 tensions level adjustable knob and multi-locking system designed to adapt your body weight automatically. (Pic 12, 13, 14)

#### **Tilting Mechanism**

Metal synchronized mechanism with seat slide and 3 lockings system that come with weight adjustable tension knob (Pic 16, 17, 18)

Height Adjustable Pneumatic Cylinder Imported heavy duty pneumatic cylinder designed with safety and durability features, allows for height adjustment of the chair to suit each users physique. (Pic 19)

#### Polyurethane Moulded Foam

High density polyurethane moulded foam come with fire retardant feature, gives the seat flexibility to conform user seating posture, provides great support and best comfort even for long seating hours. The black finish seat cover below is designed for greater protection to the foam, quality upholstery and user safety. (Pic 20)