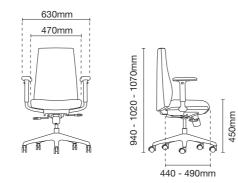

#### HG6210F - 24D30

Presidential high back

- NB24 nylon base
- D30 adjustable nylon armrest
- MH024S self-weight adjustment synchronized mechanism with seat slide (multi-locking)
- Height adjustable backrest

HG6212F - 24D30

Executive low back

- NB24 nylon base
- D30 adjustable nylon armrest
- MH024S self-weight adjustment synchronized mechanism with seat slide (multi-locking)
- Height adjustable backrest

hugo Quick Reference of Variations