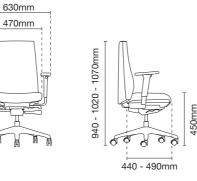

ward and back, pivot, and adjust up and down which provides natural position that comfortably supports the wrists, forearms, shoulders and neck.





#### Mechanism

Self-weight adjustment synchronized mechanism with 3 tensions level adjustable knob and multi-locking system designed to adapt your body weight automatically.



Leather Series



8

#### HG6210L - 14D98

Presidential high back

- AB14 aluminium base
- D98 4D aluminium adjustable armrest
- MH024S self-weight adjustment
- synchronized mechanism with
- seat slide (multi-locking)
- Height adjustable backrest





HG6212L - 14D98

Executive low back

- AB14 aluminium base
- D98 4D aluminium adjustable armrest
- MH024S self-weight adjustment
- synchronized mechanism with
- seat slide (multi-locking)
- Height adjustable backrest







#### Quick Reference of Variations

#### hugo

**Fabric Series** 





#### HG6210F - 24D30

Presidential high back

- NB24 nylon base
- D30 adjustable nylon armrest
- MH024S self-weight adjustment synchronized mechanism with seat slide (multi-locking)
- Height adjustable backrest



HG6212F - 24D30

Executive low back

- NB24 nylon base
- D30 adjustable nylon armrest
- MH024S self-weight adjustment synchronized mechanism with seat slide (multi-locking)
- Height adjustable backrest



hugo Quick Reference of Variations

**Fabric Series** 



#### HG6210F - 24D30

#### Presidential high back

- NB24 nylon base D30 adjustable nylon armrest
- MH012S metal synchronized
- mechanism with seat slide (3 lockings)
- Height adjustable backrest



#### HG6212F - 24D30

Executive low back

- NB24