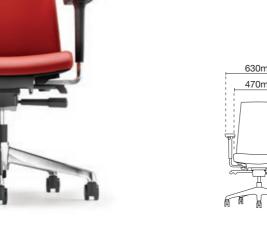

orward and back, pivot, and adjust up and down which provides natural position that comfortably supports the wrists, forearms, shoulders and neck.





#### Mechanism

Self-weight adjustment synchronized mechanism with 3 tensions level adjustable knob and multi-locking system designed to adapt your body weight automatically.



Leather Series



8

#### HG6210L - 14D98

Presidential high back

- AB14 aluminium base
- D98 4D aluminium adjustable armrest
- MH024S self-weight adjustment
- synchronized mechanism with
- seat slide (multi-locking)
- Height adjustable backrest





HG6212L - 14D98

Executive low back

- AB14 aluminium base
- D98 4D aluminium adjustable armrest
- MH024S self-weight adjustment
- synchronized mechanism with
- seat slide (multi-locking)
- Height adjustable backrest







#### Quick Reference of Variations

#### hugo

**Fabric Series** 





#### HG6210F - 24D30

Presidential high back

- NB24 nylon base
- D30 adjustable nylon armrest
- MH024S self-weight adjustment synchronized mechanism with seat slide (multi-locking)
- Height adjustable backrest



HG6212F - 24D30

Executive low back

- NB24 nylon base
- D30 adjustable nylon armrest
- MH024S self-weight adjustment synchronized mechanism with seat slide (multi-locking)
- Height adjustable backrest



hugo Quick Reference of Variations

**Fabric Series** 



#### HG6210F - 24D30

#### Presidential high back

- NB24 nylon base D30 adjustable nylon armrest
- MH012S metal synchronized
- mechanism with seat slide (3 lockings)
- Height adjustable backrest



#### HG6212F - 24D30

Executive low back

- NB2