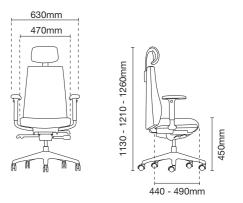

#### HG6210L - 14D98

Presidential high back

- AB14 aluminium base
- D98 4D aluminium adjustable armrest
- MH024S self-weight adjustment
- synchronized mechanism with
- seat slide (multi-locking)
- Height adjustable backrest