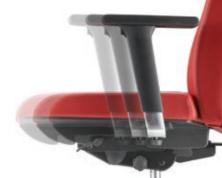

#### 4D Adjustable Armrest

Telescope in and out, move forward and back, pivot, and adjust up and down which provides natural position that comfortably supports the wrists, forearms, shoulders and neck.

#### 4D Adjustable Armrest with Polyurethane Armpad

Telescope in and out, move forward and back, pivot, and adjust up and down which provides natural position that comfortably supports the wrists, forearms, shoulders and neck. (Pic 2, 3, 4)