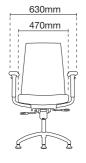

#### HG6210L - 14D98

Presidential high back

- AB14 aluminium base
- D98 4D aluminium adjustable armrest
- MH024S self-weight adjustment
- synchronized mechanism with
- seat slide (multi-locking)
- Height adjustable backrest

HG6212L - 14D98

Executive low back

- AB14 aluminium base
- D98 4D aluminium adjustable armrest
- MH024S self-weight adjustment
- synchronized mechanism with
- seat slide (multi-locking)
- Height adjustable backrest

#### HG6210F - 24D30

Presidential high back

- NB24 nylon base
- D30 adjustable nylon armrest
- MH024S self-weight adjustment synchronized mechanism with seat slide (multi-locking)
- Height adjustable backrest

HG6212F - 24D30

Executive low back

- NB24 nylon base
- D30 adjustable nylon armrest
- MH024S self-weight adjustment synchronized mechanism with seat slide (multi-locking)
- Height adjustable backrest

hugo Quick Reference of Variations

#### Presidential high back

- NB24 nylon base D30 adjustable nylon armrest
- MH012S metal synchronized
- mechanism with seat slide (3 lockings)
- Height adjustable backrest

#### HG6212F - 24D30

Executive low back

- NB24 nylon base
- D30 adjustable nylon armrest
- MH012S metal synchronized
- mechanism with seat slide (3 lockings)
- Height adjustable backrest

#### HG6213L - 90CD98

Visitor / Conference chair with arm

- 90C 4 pronged aluminium base with stud
- D98 4D aluminium adjustable armrest
  MH024S self-weight adjustment
- synchronized mechanism with seat slide (multi-locking)
- Height adjustable backrest

#### HG6213F - 90CD30

Visitor / Conference chair with arm

- 90C 4 pronged aluminium base with stud
- D30 adjustable nylon armrest
- MH012S metal synchronized mechanism with seat slide (3 lockings)
- Height adjustable backrest