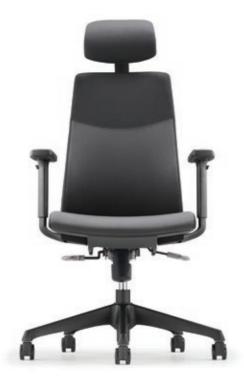

#### Adjustable Headrest

The adjustable headrest enables user to find the best position to support the neck comfortably in any sitting position.

#### Adjustable Backrest

Height adjustable backrest provide excellent back supports to each users with different body height.

#### 4D Adjustable Armrest

Telescope in and out, move forward and back, pivot, and adjust up and down which provides natural position that comfortably supports the wrists, forearms, shoulders and neck.

#### Mechanism

Self-weight adjustment synchronized mechanism with 3 tensions level adjustable knob and multi-locking system designed to adapt your body weight automatically.

Leather Series

8