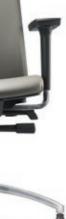

#### 4D Adjustable Armrest with Polyurethane Armpad

Telescope in and out, move forward and back, pivot, and adjust up and down which provides natural position that comfortably supports the wrists, forearms, shoulders and neck. (Pic 2, 3, 4)

#### Nylon Adjustable Armrest

Nylon adjustable armrest with polyurethane armpad to enchance support with best comfort (Pic 5)