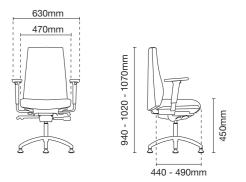

#### Presidential high back

- NB24 nylon base D30 adjustable nylon armrest
- MH012S metal synchronized
- mechanism with seat slide (3 lockings)
- Height adjustable backrest

#### HG6212F - 24D30

Executive low back

- NB24 nylon base
- D30 adjustable nylon armrest
- MH012S metal synchronized
- mechanism with seat slide (3 lockings)
- Height adjustable backrest