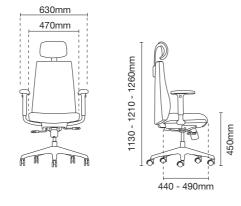

#### HG6210L - 14D98

Presidential high back

- AB14 aluminium base
- D98 4D aluminium adjustable armrest
- MH024S self-weight adjustment
- synchronized mechanism with
- seat slide (multi-locking)
- Height adjustable backrest