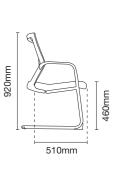

### MX8112L - 20A69

Executive low back

- NB20 nylon high base
- A69 fixed armrest
- MH106 rotary synchronized mechanism (multi-locking)
- PU / leather applicable to seat only

# MX8112N - 20A69

Executive low back

- NB20 nylon high base
- A69 fixed armrest
- MH100 metal spring mechanism (1 locking)
- Fabric applicable to seat only