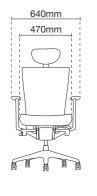

Moulded nylon Nylon backrest fixed armrest with frame with adjustable lumbar polyurethane armpad in black support in black finishing.

**Backrest** 

Nylon high base that comes with 60mm polyurethane castors.

# Adjustable Headrest

This optional feature provide height and angle adjustments that support either your head or neck area depending on your desired angle.

# | Lumbar Support

The exquisite translucent design provide effective support with its 2 way adjustments of height and depth.

finishing.

## 3D Adjustable Armrest

The 3 dimensional adjustment of height, pivot and depth armrest with PU padded armrest provide another sensitive touch on the Maxim.