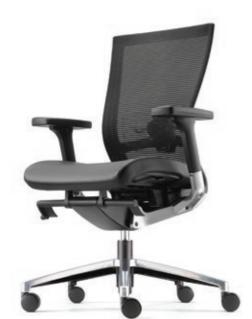

# CREATIVE EXPANSION

Maxim has the highly sophisticated adjustability and functionalities that promise a great sense of freedom

that your body could enjoy - from the moment of synchronizing yourself with Maxim.

Moulded nylon Nylon backrest fixed armrest with frame with adjustable lumbar polyurethane armpad in black support in black finishing.

**Backrest** 

Nylon high base that comes with 60mm polyurethane castors.

## 3D Adjustable Armrest

The 3 dimensional adjustment of height, pivot and depth armrest with PU padded armrest provide another sensitive touch on the Maxim.

# Adjustable Seat Depth & Slope

Using a simple lever under the seat, user can easily adjust the depth as well as the slope of the seating to accommodate his sitting preference and comfort.

Quick Reference of Variations