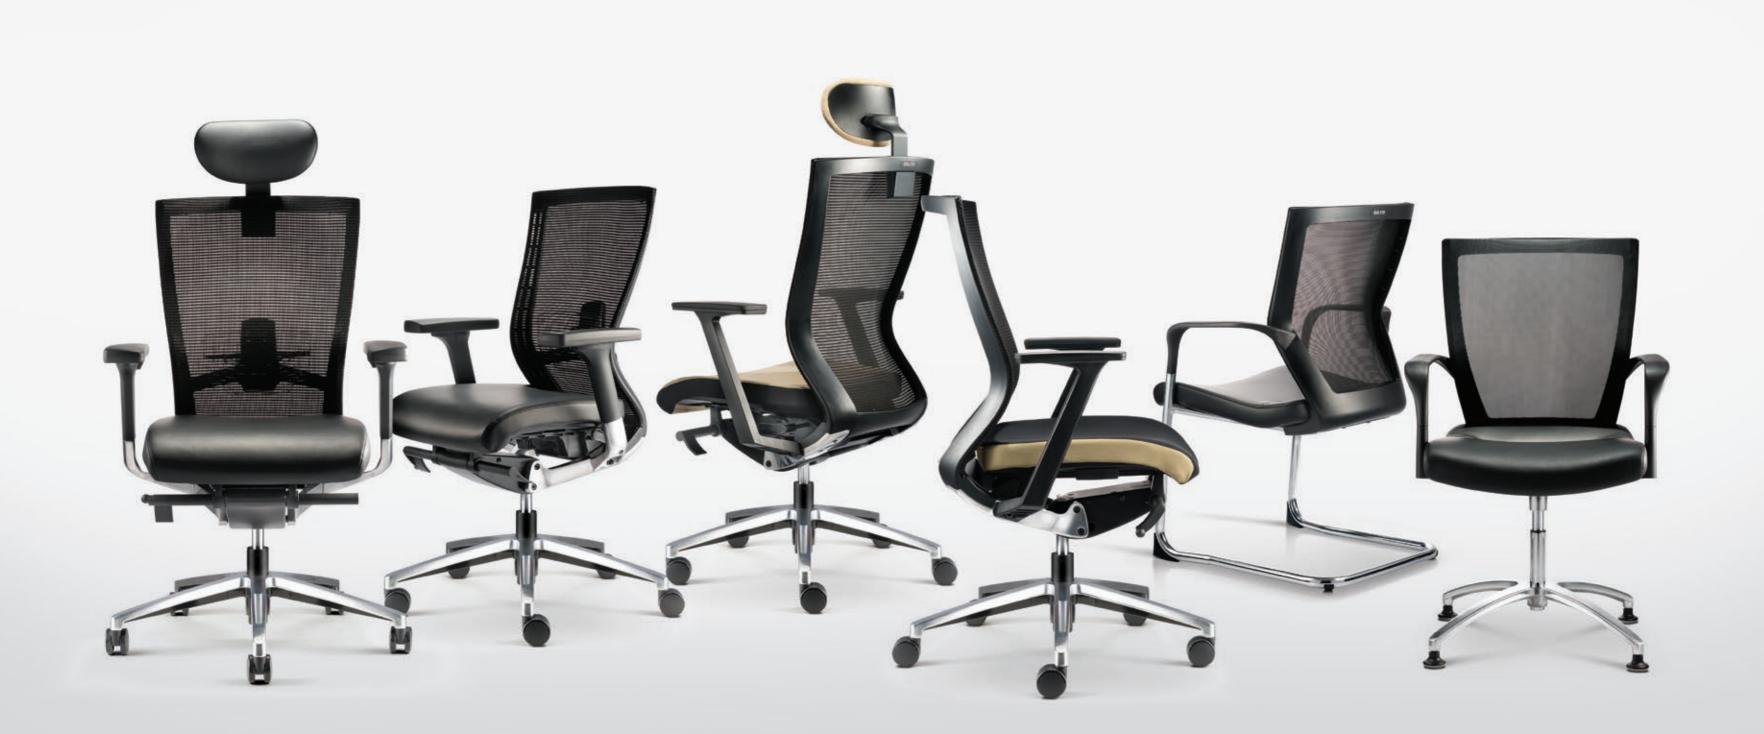

# ALL OF THE ABOVE

We wanted to find one word to describe Maxim, but couldn't choose between fantastic, beautiful, elegant, reliable, comfortable, ergonomic, desirable, sophisticated, etc. So we settled for "All of the Above". Having just one of these chairs in the office will cause endless of jealousy and arguments.

# THE PERFECT