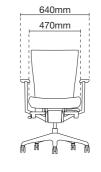

Moulded nylon Nylon backrest fixed armrest with frame with adjustable lumbar polyurethane armpad in black support in black finishing.

**Backrest** 

Nylon high base that comes with 60mm polyurethane castors.

# Adjustable Headrest

This optional feature provide height and angle adjustments that support either your head or neck area depending on your desired angle.

# | Lumbar Support

The exquisite translucent design provide effective support with its 2 way adjustments of height and depth.

finishing.

## 3D Adjustable Armrest

The 3 dimensional adjustment of height, pivot and depth armrest with PU padded armrest provide another sensitive touch on the Maxim.