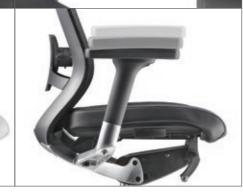

## 3D Adjustable Armrest

The 3 dimensional adjustment of height, pivot and depth armrest with PU padded armrest provide another sensitive touch on the Maxim.

#### Adjustable Armrest with Polyurethane Armpad

Adjustable armrest with polyurethane armpad that allow top slider to rotate in multi-angle to enchance support with best comfort. (Pic 2, 3)