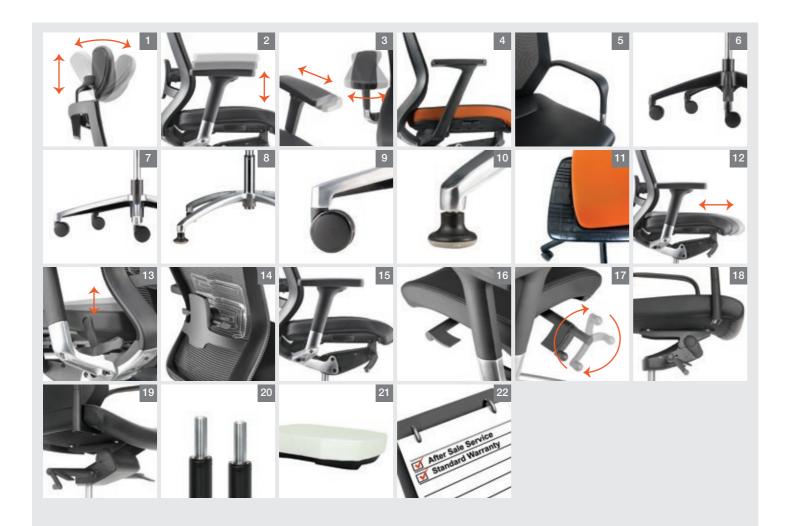

### Adjustable Headrest

The two-pivoted headrest allows precise adjustments of the angle and the height, giving comfort and support to neck and head at any seating position. (Pic 1)

#### Adjustable Armrest with Polyurethane Armpad

Adjustable armrest with polyurethane armpad that allow top slider to rotate in multi-angle to enchance support with best comfort. (Pic 2, 3)

#### **Fixed Armrest**

Moulded nylon armrest in black finish. (Pic 4, 5)

#### 5 Pronged Base

5 pronged base in either nylon or die-cast polished aluminium finish, generates by highly sophisticated ambience to provide strong stability. (Pic 6, 7)

#### 4 Pronged Base

4 pronged base in die-cast polished aluminium finish, generates by highly sophisticated ambience to provide strong stability. (Pic 8)

#### Polyurethane Castors or Stud

Both the 60mm polyurethane dual-wheel castors and studs are designed for smooth gliding and also reduce floor scratches. (Pic 9, 10)

#### Replaceable Seat Cushion

Replaceable seat cushion from the seating plate panel which allows ease of exchange and replace of seat cushion. (Pic 11)

#### Adjustable Seat Depth & Slope

Using a simple lever under the seat, user can easily adjust the depth as well as the slope of the seating to accommodate his sitting preference and comfort. (Pic 12, 13)

#### Translucent Lumbar Support

Artfully designed moulded polypropylene lumbar support that promotes ergonomic comfort. (Pic 14)

#### **Rotary Synchronized Mechanism**

Multi-locking mechanism that come with seat height adjustment and revolving tension control function. (Pic 15, 16, 17)

#### Rotary Synchronized Knee Tilt Mechanism

Multi-locking mechanism that come with seat height adjustment and revolving tension control function. (Pic 18, 19)

#### Height Adjustable Pneumatic Cylinder

Imported heavy duty pneumatic cylinder designed with safety and durability features, allows for height adjustment of the chair to suit each users physique. (Pic 20)

#### Polyurethane Moulded Foam

High density polyurethane moulded foam come with fire retardant feature, gives the seat flexibility to conform user seating posture, provides great support and best comfort even for long seating hours. The black finish seat cover below is designed for greater protection to the foam, quality upholstery and user safety. (Pic 21)