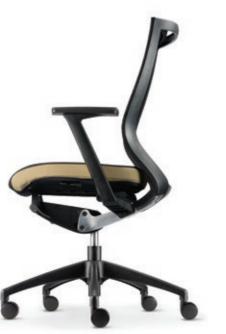

# CREATIVE EXPANSION

Maxim has the highly sophisticated adjustability and functionalities that promise a great sense of freedom

that your body could enjoy - from the moment of synchronizing yourself with Maxim.

# Adjustable Seat Depth & Slope

Using a simple lever under the seat, user can easily adjust the depth as well as the slope of the seating to accommodate his sitting preference and comfort.

Quick Reference of Variations

#### Adjustable Seat Depth & Slope

Using a simple lever under the seat, user can easily adjust the depth as well as the slope of the seating to accommodate his sitting preference and comfort. (Pic 12, 13)