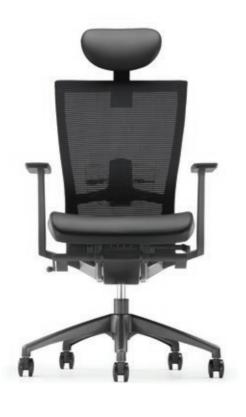

# Adjustable Headrest

This optional feature provide height and angle adjustments that support either your head or neck area depending on your desired angle.

### Adjustable Headrest

The two-pivoted headrest allows precise adjustments of the angle and the height, giving comfort and support to neck and head at any seating position. (Pic 1)

#### Adjustable Armrest with Polyurethane Armpad

Adjustable armrest with polyurethane armpad that allow top slider to rotate in multi-angle to enchance support with best comfort. (Pic 2, 3)