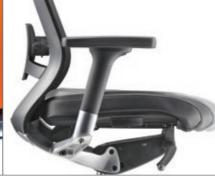

#### Adjustable Armrest with Polyurethane Armpad

Adjustable armrest with polyurethane armpad that allow top slider to rotate in multi-angle to enchance support with best comfort. (Pic 2, 3)

# Adjustable Seat Depth & Slope

Using a simple lever under the seat, user can easily adjust the depth as well as the slope of the seating to accommodate his sitting preference and comfort.

Quick Reference of Variations

#### Adjustable Seat Depth & Slope

Using a simple lever under the seat, user can easily adjust the depth as well as the slope of the seating to accommodate his sitting preference and comfort. (Pic 12, 13)