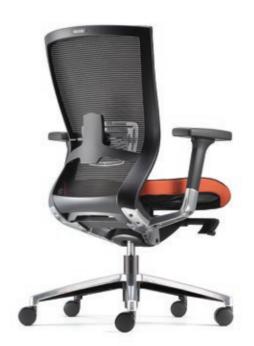

ing to accommodate his sitting preference and comfort.





Quick Reference of Variations

#### MX8110L - 18D58

Presidential high back

- AB18 aluminium high base
- D58 3D aluminium adjustable armrest
- Rotary synchronized mechanism (multi-locking)
- LS1 adjustable lumbar support
- PU / leather applicable to headrest and seat only







#### MX8110N - 18D58

Presidential high back

- AB18 aluminium high base
- D58 3D aluminium adjustable armrest
- Rotary synchronized mechanism (multi-locking)
- LS1 adjustable lumbar support
- Fabric applicable to headrest and seat only







Presidential medium back

- AB18 aluminium high base
- D58 3D aluminium adjustable armrest
- Rotary synchronized mechanism (multi-locking)
- LS1 adjustable lumbar support
- PU / leather applicable to seat only







#### MX8111N - 18D58

Presidential medium back

- AB18 aluminium high base- D58 3D aluminium adjustable armrest
- Rotary synchronized mechanism (multi-locking)
- LS1 adjustable lumbar support
- Fabric applicable to seat only







Quick Reference of Variations



# MX8110N - 20A68

Presidential high back

- NB20 nylon high base
- A68 fixed nylon armrest with PU pad
- Rotary synchronized mechanism (multi-locking)
- LS1 adjustable lumbar support
- PU / leather applicable to headrest and seat only







Presidential medium back

- NB20 nylon high base
- A68 fixed nylon armrest with
- PU pad
- Rotary synchronized mechanism (multi-locking)
- LS1 adjustable lumbar support
- PU / leather applicable to seat only







### MX8110NLT - 20A68

Presidential high back

- NB20 nylon high base
- A68