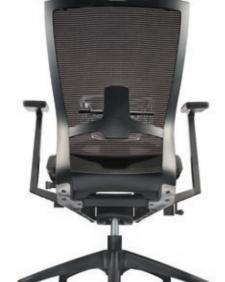

Moulded nylon Nylon backrest fixed armrest with frame with adjustable lumbar polyurethane armpad in black support in black finishing.

**Backrest** 

Nylon high base that comes with 60mm polyurethane castors.

# | Lumbar Support

The exquisite translucent design provide effective support with its 2 way adjustments of height and depth.

finishing.

## 3D Adjustable Armrest

The 3 dimensional adjustment of height, pivot and depth armrest with PU padded armrest provide another sensitive touch on the Maxim.