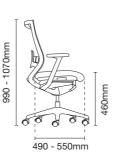

# MX8110N - 20A68

Presidential high back

- NB20 nylon high base
- A68 fixed nylon armrest with PU pad
- Rotary synchronized mechanism (multi-locking)
- LS1 adjustable lumbar support
- PU / leather applicable to headrest and seat only