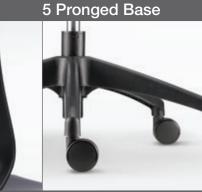

#### 5 Pronged Base

5 pronged base in either nylon or die-cast polished aluminium finish, generates by highly sophisticated ambience to provide strong stability. (Pic 6, 7)