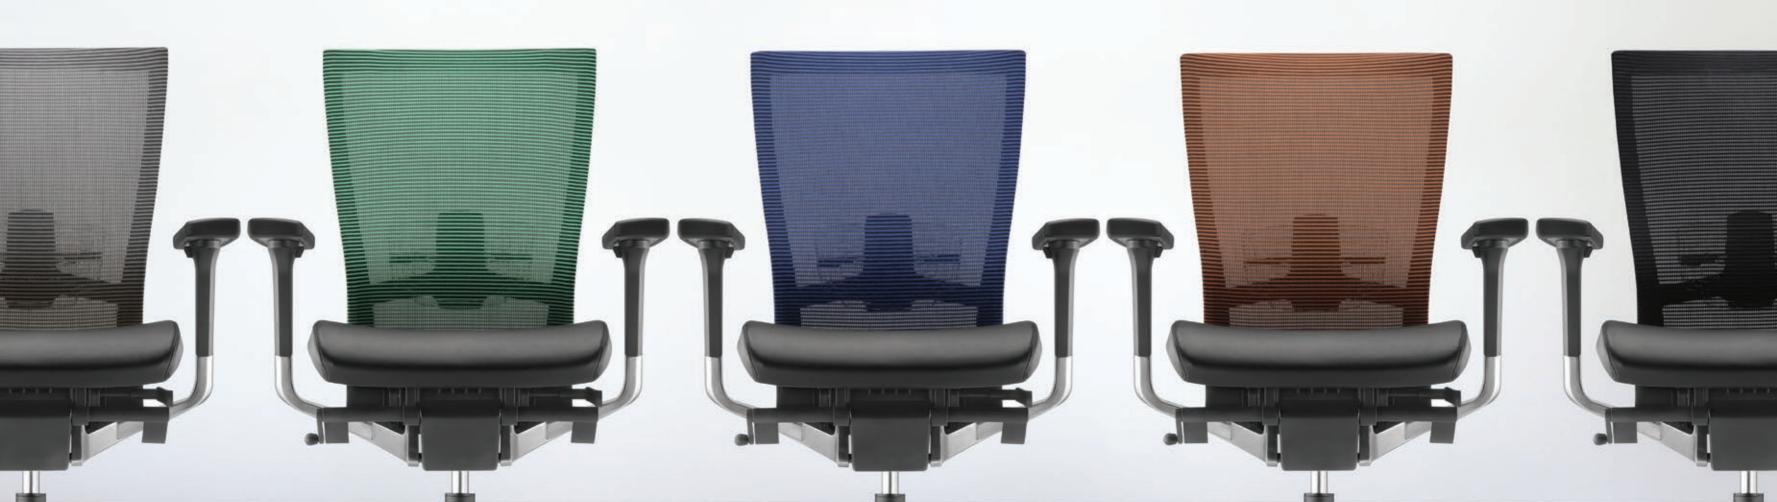

# COLOURS MATCH

Maxim has 5 distinct mesh colours and countless seat finishes that represent the person you are. The harmonious

finish details of Maxim will generate a charisma that eventually captivates your first impression.