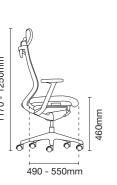

# Adjustable Seat Depth & Slope

Using a simple lever under the seat, user can easily adjust the depth as well as the slope of the seating to accommodate his sitting preference and comfort.

Quick Reference of Variations

#### Height Adjustable Pneumatic Cylinder

Imported heavy duty pneumatic cylinder designed with safety and durability features, allows for height adjustment of the chair to suit each users physique. (Pic 20)