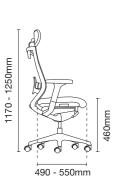

#### MX8110L - 18D58

Presidential high back

- AB18 aluminium high base
- D58 3D aluminium adjustable armrest
- Rotary synchronized mechanism (multi-locking)
- LS1 adjustable lumbar support
- PU / leather applicable to headrest and seat only