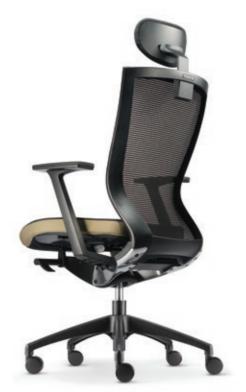

Moulded nylon Nylon backrest fixed armrest with frame with adjustable lumbar polyurethane armpad in black support in black finishing.

**Backrest** 

Nylon high base that comes with 60mm polyurethane castors.

# Adjustable Headrest

This optional feature provide height and angle adjustments that support either your head or neck area depending on your desired angle.

# | Lumbar Support

The exquisite translucent design provide effective support with its 2 way adjustments of height and depth.

finishing.

## 3D Adjustable Armrest

The 3 dimensional adjustment of height, pivot and depth armrest with PU padded armrest provide another sensitive touch on the Maxim.

# **Replaceable Seat Cushion**

Replaceable seat cushion from the seating plate panel which allows ease of exchange and replace of seat cushion.

# Adjustable Seat Depth & Slope

Using a simple lever under the seat, user can easily adjust the depth as well as the slope of the seating to accommodate his sitting preference and comfort.

Quick Reference of Variations