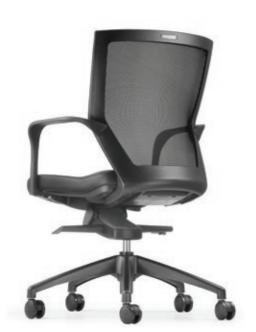

#### **Fixed Armrest**

Moulded nylon armrest in black finish. (Pic 4, 5)

#### 5 Pronged Base

5 pronged base in either nylon or die-cast polished aluminium finish, generates by highly sophisticated ambience to provide strong stability. (Pic 6, 7)