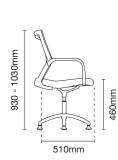

# Adjustable Seat Depth & Slope

Using a simple lever under the seat, user can easily adjust the depth as well as the slope of the seating to accommodate his sitting preference and comfort.

Quick Reference of Variations

#### Adjustable Seat Depth & Slope

Using a simple lever under the seat, user can easily adjust the depth as well as the slope of the seating to accommodate his sitting preference and comfort. (Pic 12, 13)