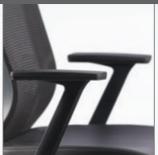

#### Adjustable Armrest with Polyurethane Armpad

Adjustable armrest with polyurethane armpad that allow top slider to rotate in multi-angle to enchance support with best comfort. (Pic 2, 3)

#### **Fixed Armrest**

Moulded nylon armrest in black finish. (Pic 4, 5)