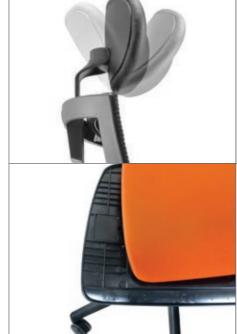

# Adjustable Headrest

This optional feature provide height and angle adjustments that support either your head or neck area depending on your desired angle.

### Adjustable Headrest

The two-pivoted headrest allows precise adjustments of the angle and the height, giving comfort and support to neck and head at any seating position. (Pic 1)

#### Polyurethane Moulded Foam

High density polyurethane moulded foam come with fire retardant feature, gives the seat flexibility to conform user seating posture, provides great support and best comfort even for long seating hours. The black finish seat cover below is designed for greater protection to the foam, quality upholstery and user safety. (Pic 21)