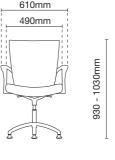

# Adjustable Seat Depth & Slope

Using a simple lever under the seat, user can easily adjust the depth as well as the slope of the seating to accommodate his sitting preference and comfort.

Quick Reference of Variations

#### Adjustable Seat Depth & Slope

Using a simple lever under the seat, user can easily adjust the depth as well as the slope of the seating to accommodate his sitting preference and comfort. (Pic 12, 13)