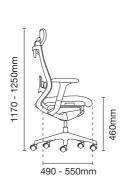

# CREATIVE EXPANSION

Maxim has the highly sophisticated adjustability and functionalities that promise a great sense of freedom

that your body could enjoy - from the moment of synchronizing yourself with Maxim.

# Adjustable Seat Depth & Slope

Using a simple lever under the seat, user can easily adjust the depth as well as the slope of the seating to accommodate his sitting preference and comfort.

Quick Reference of Variations