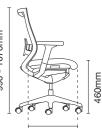

ism (multi-locking)
- LS1 adjustable lumbar support
- PU / leather applicable to headrest and seat only







#### MX8110N - 18D58

Presidential high back

- AB18 aluminium high base
- D58 3D aluminium adjustable armrest
- Rotary synchronized mechanism (multi-locking)
- LS1 adjustable lumbar support
- Fabric applicable to headrest and seat only







Presidential medium back

- AB18 aluminium high base
- D58 3D aluminium adjustable armrest
- Rotary synchronized mechanism (multi-locking)
- LS1 adjustable lumbar support
- PU / leather applicable to seat only







#### MX8111N - 18D58

Presidential medium back

- AB18 aluminium high base- D58 3D aluminium adjustable armrest
- Rotary synchronized mechanism (multi-locking)
- LS1 adjustable lumbar support
- Fabric applicable to seat only







Quick Reference of Variations



# MX8110N - 20A68

Presidential high back

- NB20 nylon high base
- A68 fixed nylon armrest with PU pad
- Rotary synchronized mechanism (multi-locking)
- LS1 adjustable lumbar support
- PU / leather applicable to headrest and seat only







Presidential medium back

- NB20 nylon high base
- A68 fixed nylon armrest with
- PU pad
- Rotary synchronized mechanism (multi-locking)
- LS1 adjustable lumbar support
- PU / leather applicable to seat only







### MX8110NLT - 20A68

Presidential high back

- NB20 nylon high base
- A68 fixed nylon armrest with PU pad
- Rotary synchronized mechanism (multi-locking)
- Fabric applicable to headrest and seat only





## MX8111NLT - 20A68

Presidential medium back

- NB20 nylon high baseA68 fixed nylon armrest with