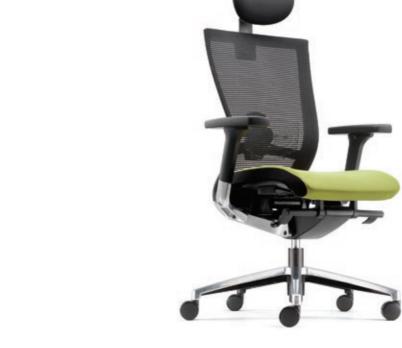

# COLOURS MATCH

Maxim has 5 distinct mesh colours and countless seat finishes that represent the person you are. The harmonious

finish details of Maxim will generate a charisma that eventually captivates your first impression.

# **Replaceable Seat Cushion**

Replaceable seat cushion from the seating plate panel which allows ease of exchange and replace of seat cushion.