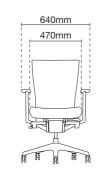

# MX8110N - 20A68

Presidential high back

- NB20 nylon high base
- A68 fixed nylon armrest with PU pad
- Rotary synchronized mechanism (multi-locking)
- LS1 adjustable lumbar support
- PU / leather applicable to headrest and seat only