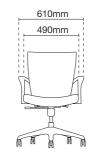

MX8110NLT - 20A68

Presidential high back

- NB20 nylon high base
- A68 fixed nylon armrest with PU pad
- Rotary synchronized mechanism (multi-locking)
- Fabric applicable to headrest and seat only





## MX8111NLT - 20A68

Presidential medium back

- NB20 nylon high baseA68 fixed nylon armrest with PU pad
- Rotary synchronized mechanism (multi-locking)
- Fabric applicable to seat only











Quick Reference of Variations

### MX8112L - 20A69

Executive low back

- NB20 nylon high base
- A69 fixed armrest
- MH106 rotary synchronized mechanism (multi-locking)
- PU / leather applicable to seat only





#### **Fabric Series**



# MX8112N - 20A69

Executive low back

- NB20 nylon high base
- A69 fixed armrest
- MH100 metal spring mechanism (1 locking)
- Fabric applicable to seat only





# **Leather Series**

## MX8113L - 88CA69

# Fabric Series

# MX8113N - 88EA69



Visitor / Conference chair with arm

- 88E epoxy cantilever base
- A69 fixed armrest
- Fabric / PU / leather applicable to seat only







# **Leather Series**

#### MX8113L - 90CA69

# **Fabric Series** MX8113N - 90CA69

# Visitor / Conference chair with arm

- 90C 4 pronged aluminium base with stud
- A69 fixed armrest
- Fabric / PU / leather applicable to seat only







maxim optional



### Adjustable Headrest

The two-pivoted headrest allows precise adjustments of the angle and the height, giving comfort and support to neck and head at any seating position. (Pic 1)

#### Adjustable Armrest with Polyurethane Armpad

Adjustable armrest with polyurethane armpad that allow top slider to rotate in multi