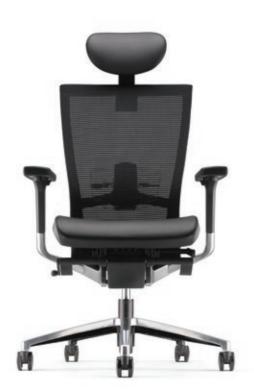

# The well-proportionate build, casting a spell on your space

Maxim takes a serious approach to ensure individual comfort, support and personal expression. This slim and slender line from the elegant harmony of inspiring shape and translucent material opens up a new perspective of your space by casting a spell of modern design.

# ALL OF THE ABOVE

We wanted to find one word to describe Maxim, but couldn't choose between fantastic, beautiful, elegant, reliable, comfortable, ergonomic, desirable, sophisticated, etc. So we settled for "All of the Above". Having just one of these chairs in the office will cause endless of jealousy and arguments.

# CREATIVE EXPANSION

Maxim has the highly sophisticated adjustability and functionalities that promise a great sense of freedom

that your body could enjoy - from the moment of synchronizing yourself with Maxim.