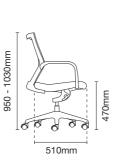

0 nylon high base
- A68 fixed nylon armrest with
- PU pad
- Rotary synchronized mechanism (multi-locking)
- LS1 adjustable lumbar support
- PU / leather applicable to seat only







### MX8110NLT - 20A68

Presidential high back

- NB20 nylon high base
- A68 fixed nylon armrest with PU pad
- Rotary synchronized mechanism (multi-locking)
- Fabric applicable to headrest and seat only





## MX8111NLT - 20A68

Presidential medium back

- NB20 nylon high baseA68 fixed nylon armrest with PU pad
- Rotary synchronized mechanism (multi-locking)
- Fabric applicable to seat only











Quick Reference of Variations

### MX8112L - 20A69

Executive low back

- NB20 nylon high base
- A69 fixed armrest
- MH106 rotary synchronized mechanism (multi-locking)
- PU / leather applicable to seat only





#### **Fabric Series**



# MX8112N - 20A69

Executive low back

- NB20 nylon high base
- A69 fixed armrest
- MH100 metal spring mechanism (1 locking)
- Fabric applicable to seat only





# **Leather Series**

## MX8113L - 88CA69

# Fabric Series

# MX8113N - 88EA69



Visitor / Conference chair with arm

- 88E epoxy cantilever base
- A69 fixed armrest
- Fabric / PU / leather applicable to seat only







# **Leather Series**

#### MX8113L - 90CA69

# **Fabric Series** MX8113N - 90CA69

# Visitor / Conference chair with arm

- 90C 4 pronged aluminium base with stud
- A69 fixed armrest
- Fabric / PU / leather applicable to seat only







maxim optional



### Adjustable Headrest

The two-pivoted headrest allows precise adjustments of the angle and the height, giving comfort and suppor