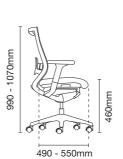

ating to accommodate his sitting preference and comfort.





Quick Reference of Variations

#### MX8110L - 18D58

Presidential high back

- AB18 aluminium high base
- D58 3D aluminium adjustable armrest
- Rotary synchronized mechanism (multi-locking)
- LS1 adjustable lumbar support
- PU / leather applicable to headrest and seat only







#### MX8110N - 18D58

Presidential high back

- AB18 aluminium high base
- D58 3D aluminium adjustable armrest
- Rotary synchronized mechanism (multi-locking)
- LS1 adjustable lumbar support
- Fabric applicable to headrest and seat only







Presidential medium back

- AB18 aluminium high base
- D58 3D aluminium adjustable armrest
- Rotary synchronized mechanism (multi-locking)
- LS1 adjustable lumbar support
- PU / leather applicable to seat only







#### MX8111N - 18D58

Presidential medium back

- AB18 aluminium high base- D58 3D aluminium adjustable armrest
- Rotary synchronized mechanism (multi-locking)
- LS1 adjustable lumbar support
- Fabric applicable to seat only







Quick Reference of Variations



# MX8110N - 20A68

Presidential high back

- NB20 nylon high base
- A68 fixed nylon armrest with PU pad
- Rotary synchronized mechanism (multi-locking)
- LS1 adjustable lumbar support
- PU / leather applicable to headrest and seat only







Presidential medium back

- NB20 nylon high base
- A68 fixed nylon armrest with
- PU pad
- Rotary synchronized mechanism (multi-locking)
- LS1 adjustable lumbar support
- PU / leather applicable to seat only







### MX8110NLT - 20A68

Presidential high back

- NB20 nylon high base
- A