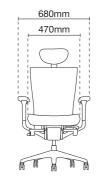

#### MX8110L - 18D58

Presidential high back

- AB18 aluminium high base
- D58 3D aluminium adjustable armrest
- Rotary synchronized mechanism (multi-locking)
- LS1 adjustable lumbar support
- PU / leather applicable to headrest and seat only