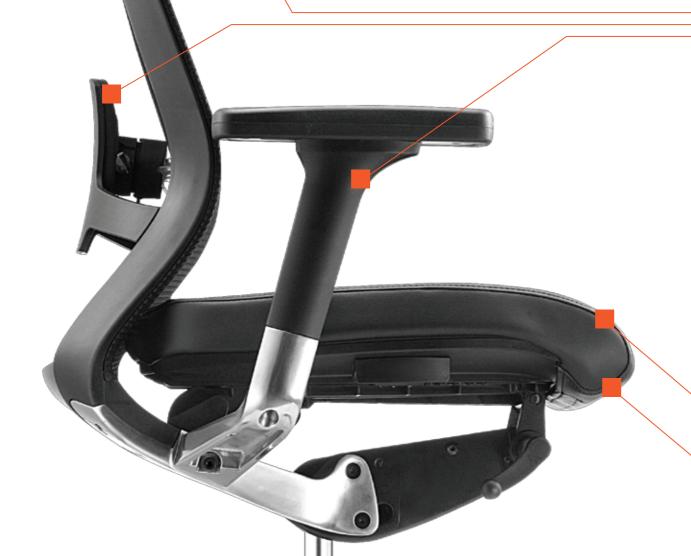

# | Lumbar Support

The exquisite translucent design provide effective support with its 2 way adjustments of height and depth.

finishing.

## 3D Adjustable Armrest

The 3 dimensional adjustment of height, pivot and depth armrest with PU padded armrest provide another sensitive touch on the Maxim.

# **Replaceable Seat Cushion**

Replaceable seat cushion from the seating plate panel which allows ease of exchange and replace of seat cushion.

#### Translucent Lumbar Support

Artfully designed moulded polypropylene lumbar support that promotes ergonomic comfort. (Pic 14)