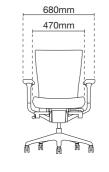

anism (multi-locking)
- LS1 adjustable lumbar support
- PU / leather applicable to headrest and seat only







#### MX8110N - 18D58

Presidential high back

- AB18 aluminium high base
- D58 3D aluminium adjustable armrest
- Rotary synchronized mechanism (multi-locking)
- LS1 adjustable lumbar support
- Fabric applicable to headrest and seat only







Presidential medium back

- AB18 aluminium high base
- D58 3D aluminium adjustable armrest
- Rotary synchronized mechanism (multi-locking)
- LS1 adjustable lumbar support
- PU / leather applicable to seat only







#### MX8111N - 18D58

Presidential medium back

- AB18 aluminium high base- D58 3D aluminium adjustable armrest
- Rotary synchronized mechanism (multi-locking)
- LS1 adjustable lumbar support
- Fabric applicable to seat only







Quick Reference of Variations



# MX8110N - 20A68

Presidential high back

- NB20 nylon high base
- A68 fixed nylon armrest with PU pad
- Rotary synchronized mechanism (multi-locking)
- LS1 adjustable lumbar support
- PU / leather applicable to headrest and seat only







Presidential medium back

- NB20 nylon high base
- A68 fixed nylon armrest with
- PU pad
- Rotary synchronized mechanism (multi-locking)
- LS1 adjustable lumbar support
- PU / leather applicable to seat only







### MX8110NLT - 20A68

Presidential high back

- NB20 nylon high base
- A68 fixed nylon armrest with PU pad
- Rotary synchronized mechanism (multi-locking)
- Fabric applicable to headrest and seat only





## MX8111NLT - 20A68

Presidential medium back

- NB20 nylon high baseA68 fixed nylon armrest wi