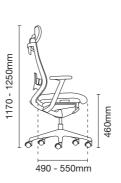

# COLOURS MATCH

Maxim has 5 distinct mesh colours and countless seat finishes that represent the person you are. The harmonious

finish details of Maxim will generate a charisma that eventually captivates your first impression.

# CREATIVE EXPANSION

Maxim has the highly sophisticated adjustability and functionalities that promise a great sense of freedom

that your body could enjoy - from the moment of synchronizing yourself with Maxim.