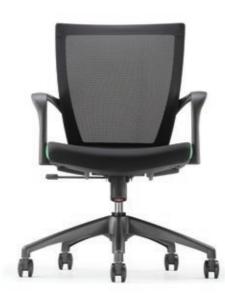

xed nylon armrest with
- PU pad
- Rotary synchronized mechanism (multi-locking)
- LS1 adjustable lumbar support
- PU / leather applicable to seat only







### MX8110NLT - 20A68

Presidential high back

- NB20 nylon high base
- A68 fixed nylon armrest with PU pad
- Rotary synchronized mechanism (multi-locking)
- Fabric applicable to headrest and seat only





## MX8111NLT - 20A68

Presidential medium back

- NB20 nylon high baseA68 fixed nylon armrest with PU pad
- Rotary synchronized mechanism (multi-locking)
- Fabric applicable to seat only











Quick Reference of Variations

### MX8112L - 20A69

Executive low back

- NB20 nylon high base
- A69 fixed armrest
- MH106 rotary synchronized mechanism (multi-locking)
- PU / leather applicable to seat only





#### **Fabric Series**



# MX8112N - 20A69

Executive low back

- NB20 nylon high base
- A69 fixed armrest
- MH100 metal spring mechanism (1 locking)
- Fabric applicable to seat only





# **Leather Series**

## MX8113L - 88CA69

# Fabric Series

# MX8113N - 88EA69



Visitor / Conference chair with arm

- 88E epoxy cantilever base
- A69 fixed armrest
- Fabric / PU / leather applicable to seat only







# **Leather Series**

#### MX8113L - 90CA69

# **Fabric Series** MX8113N - 90CA69

# Visitor / Conference chair with arm

- 90C 4 pronged aluminium base with stud
- A69 fixed armrest
- Fabric / PU / leather applicable to seat only







maxim optional



### Adjustable Headrest

The two-pivoted headrest allows precise adjustments of the angle and the height, giving comfort and support to neck and head at any