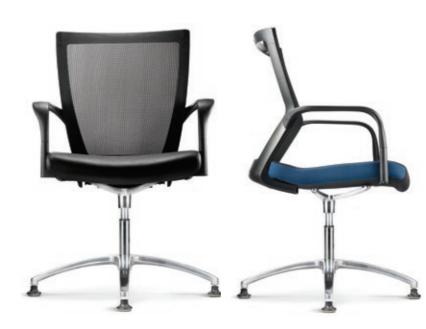

# The well-proportionate build, casting a spell on your space

Maxim takes a serious approach to ensure individual comfort, support and personal expression. This slim and slender line from the elegant harmony of inspiring shape and translucent material opens up a new perspective of your space by casting a spell of modern design.

# ALL OF THE ABOVE

We wanted to find one word to describe Maxim, but couldn't choose between fantastic, beautiful, elegant, reliable, comfortable, ergonomic, desirable, sophisticated, etc. So we settled for "All of the Above". Having just one of these chairs in the office will cause endless of jealousy and arguments.

# COLOURS MATCH

Maxim has 5 distinct mesh colours and countless seat finishes that represent the person you are. The harmonious

finish details of Maxim will generate a charisma that eventually captivates your first impression.

# CREATIVE EXPANSION

Maxim has the highly sophisticated adjustability and functionalities that promise a great sense of freedom

that your body could enjoy - from the moment of synchronizing yourself with Maxim.