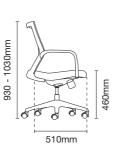

X8110NLT - 20A68

Presidential high back

- NB20 nylon high base
- A68 fixed nylon armrest with PU pad
- Rotary synchronized mechanism (multi-locking)
- Fabric applicable to headrest and seat only





## MX8111NLT - 20A68

Presidential medium back

- NB20 nylon high baseA68 fixed nylon armrest with PU pad
- Rotary synchronized mechanism (multi-locking)
- Fabric applicable to seat only











Quick Reference of Variations

### MX8112L - 20A69

Executive low back

- NB20 nylon high base
- A69 fixed armrest
- MH106 rotary synchronized mechanism (multi-locking)
- PU / leather applicable to seat only





#### **Fabric Series**



# MX8112N - 20A69

Executive low back

- NB20 nylon high base
- A69 fixed armrest
- MH100 metal spring mechanism (1 locking)
- Fabric applicable to seat only





# **Leather Series**

## MX8113L - 88CA69

# Fabric Series

# MX8113N - 88EA69



Visitor / Conference chair with arm

- 88E epoxy cantilever base
- A69 fixed armrest
- Fabric / PU / leather applicable to seat only







# **Leather Series**

#### MX8113L - 90CA69

# **Fabric Series** MX8113N - 90CA69

# Visitor / Conference chair with arm

- 90C 4 pronged aluminium base with stud
- A69 fixed armrest
- Fabric / PU / leather applicable to seat only







maxim optional



### Adjustable Headrest

The two-pivoted headrest allows precise adjustments of the angle and the height, giving comfort and support to neck and head at any seating position. (Pic 1)

#### Adjustable Armrest with Polyurethane Armpad

Adjustable armrest with polyurethane armpad that allow top slider to rotate in multi-a