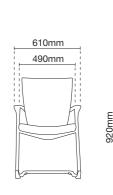

#### MX8110L - 18D58

Presidential high back

- AB18 aluminium high base
- D58 3D aluminium adjustable armrest
- Rotary synchronized mechanism (multi-locking)
- LS1 adjustable lumbar support
- PU / leather applicable to headrest and seat only

#### MX8110N - 18D58

Presidential high back

- AB18 aluminium high base
- D58 3D aluminium adjustable armrest
- Rotary synchronized mechanism (multi-locking)
- LS1 adjustable lumbar support
- Fabric applicable to headrest and seat only

Presidential medium back

- AB18 aluminium high base
- D58 3D aluminium adjustable armrest
- Rotary synchronized mechanism (multi-locking)
- LS1 adjustable lumbar support
- PU / leather applicable to seat only

#### MX8111N - 18D58

Presidential medium back

- AB18 aluminium high base- D58 3D aluminium adjustable armrest
- Rotary synchronized mechanism (multi-locking)
- LS1 adjustable lumbar support
- Fabric applicable to seat only