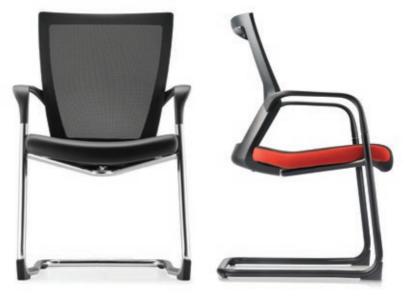

# MX8113N - 88EA69

Visitor / Conference chair with arm

- 88E epoxy cantilever base
- A69 fixed armrest
- Fabric / PU / leather applicable to seat only

# Visitor / Conference chair with arm

- 90C 4 pronged aluminium base with stud
- A69 fixed armrest
- Fabric / PU / leather applicable to seat only

maxim optional