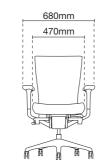

#### MX8110L - 18D58

Presidential high back

- AB18 aluminium high base
- D58 3D aluminium adjustable armrest
- Rotary synchronized mechanism (multi-locking)
- LS1 adjustable lumbar support
- PU / leather applicable to headrest and seat only