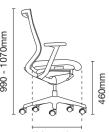

# Adjustable Seat Depth & Slope

Using a simple lever under the seat, user can easily adjust the depth as well as the slope of the seating to accommodate his sitting preference and comfort.

Quick Reference of Variations

#### Height Adjustable Pneumatic Cylinder

Imported heavy duty pneumatic cylinder designed with safety and durability features, allows for height adjustment of the chair to suit each users physique. (Pic 20)