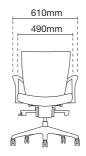

# Adjustable Seat Depth & Slope

Using a simple lever under the seat, user can easily adjust the depth as well as the slope of the seating to accommodate his sitting preference and comfort.

Quick Reference of Variations

#### Adjustable Seat Depth & Slope

Using a simple lever under the seat, user can easily adjust the depth as well as the slope of the seating to accommodate his sitting preference and comfort. (Pic 12, 13)