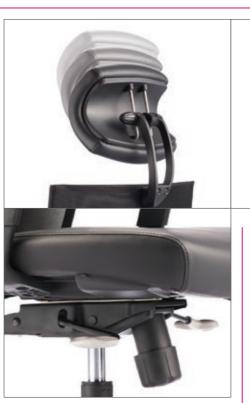

# Adjustable Headrest

Two-pivoted headrest allows precise adjustment of the angle and height to support neck comfortably in any sitting position.

### Adjustable Headrest

The two-pivoted headrest allows precise adjustments of the angle and the height, giving comfort and support to neck and head at any seating position. (Pic 1, 2)

# Adjustable Seat Depth / Slider Mechanism

Using a simple lever under the seat, user can easily adjust the depth of the seating to accommodate his sitting preference and comfort. (Pic 8)

### Tilting Mechanism

Metal synchronized mechanism with seat slide and 3 lockings system that come with weight adjustable tension knob. (Pic 9, 10, 11)