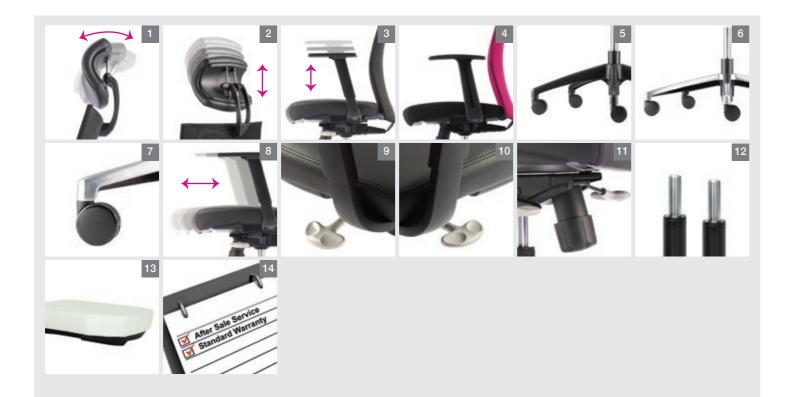

### Adjustable Headrest

The two-pivoted headrest allows precise adjustments of the angle and the height, giving comfort and support to neck and head at any seating position. (Pic 1, 2)

### Nylon Adjustable Armrest

Nylon adjustable armrest with nylon armpad to enchance support with best comfort. (Pic 3)

### Fixed Armrest

Moulded polypropylene armrest in black finish. (Pic 4)

### 5 Pronged Base

5 pronged base in either nylon or die-cast polished aluminium finish, generates by highly sophisticated ambience to provide strong stability. (Pic 5, 6)

Polyurethane Castors
60mm polyurethane dual-wheel castors are designed for smooth gliding and also reduce floor scratches. (Pic 7)

# Adjustable Seat Depth / Slider Mechanism

Using a simple lever under the seat, user can easily adjust the depth of the seating to accommodate his sitting preference and comfort. (Pic 8)

### Tilting Mechanism

Metal synchronized mechanism with seat slide and 3 lockings system that come with weight adjustable tension knob. (Pic 9, 10, 11)

### Height Adjustable Pneumatic Cylinder

Imported heavy duty pneumatic cylinder designed with safety and durability features, allows for height adjustment of the chair to suit each users physique. (Pic 12)

### Polyurethane Moulded Foam

High density polyurethane moulded foam come with fire retardant feature, gives the seat flexibility to conform user seating posture, provides great support and best comfort even for long seating hours.

The black finish seat cover below is designed for greater protection to the foam, quality upholstery and user safety. (Pic 13)