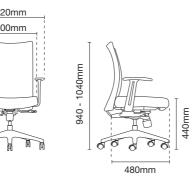

medium back

- AB18 aluminium high base- D34 adjustable nylon armrest
- with nylon pad
   MH012 metal synchronized mechanism (3 lockings)









Executive low back

- AB18 aluminium high base
- D34 adjustable nylon armrest
- with nylon pad

   MH012 metal synchronized mechanism (3 lockings)





MH3714L - 92C

MH3713L - 89CA

Visitor / Conference chair with arm or without arm

- 92C chrome cantilever base
- 89CA chrome cantilever base







mesh 2



# MH3710N - 20A60

Presidential high back

- NB20 nylon high baseA60 fixed armrest
- MH012 metal synchronized mechanism (3 lockings)
   Fabric applicable to headrest and
- seat only







Presidential medium back

- NB20 nylon high baseA60 fixed armrest
- MH012 metal synchronized mechanism (3 lockings)
- Fabric applicable to seat only







# MH3712N - 20A60

Executive low back

- NB20 nylon high base A60 fixed armrest
- MH012 metal synchronized mechanism (3 lockings)
- Fabric applicable to seat only





MH3714N - 92E

MH3713N - 89EA



Visitor / Conference chair with arm or without arm

- 92E epoxy cantilever base
- 89EA epoxy cantilever baseFabric applicable to seat only







mesh 2 optional



### Adjustable Headrest

The two-pivoted headrest allows precise adjustments of the angle and the height, giving comfort and support to neck and head at any seating position. (Pic 1, 2)

### Nylon Adjustable Armrest

Nylon adjustable armrest with nylon armpad to enchance support with best comfort. (Pic 3)

### Fixed Armrest

Moulded polypropylene armrest in black finish. (Pic 4)

### 5 Pronged Base

5 pronged base in either ny