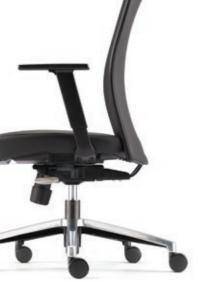

### 5 Pronged Base

5 pronged base in either nylon or die-cast polished aluminium finish, generates by highly sophisticated ambience to provide strong stability. (Pic 5, 6)

Polyurethane Castors
60mm polyurethane dual-wheel castors are designed for smooth gliding and also reduce floor scratches. (Pic 7)

### Tilting Mechanism

Metal synchronized mechanism with seat slide and 3 lockings system that come with weight adjustable tension knob. (Pic 9, 10, 11)

### Height Adjustable Pneumatic Cylinder

Imported heavy duty pneumatic cylinder designed with safety and durability features, allows for height adjustment of the chair to suit each users physique. (Pic 12)