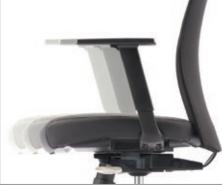

# **Adjustable Armrest**

Height adjustable armrest that firmly support elbows and eliminate fatigue due to long hours of sitting.

Armrest

armpad to

### Nylon Adjustable Armrest

Nylon adjustable armrest with nylon armpad to enchance support with best comfort. (Pic 3)