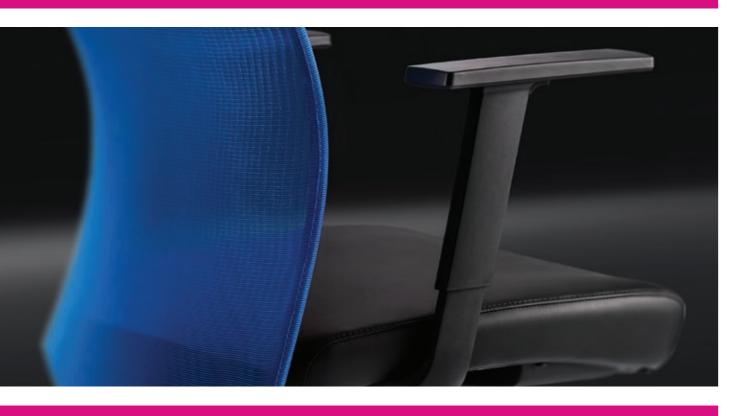

# **Adjustable Armrest**

Height adjustable armrest that firmly support elbows and eliminate fatigue due to long hours of sitting.

Armrest

armpad to

### Nylon Adjustable Armrest

Nylon adjustable armrest with nylon armpad to enchance support with best comfort. (Pic 3)