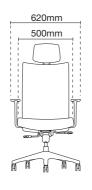

# **Seat Slider**

Adjustable seat depth that accommodates different body shapes for long-hours comfort.

# Adjustable Seat Depth / Slider Mechanism

Using a simple lever under the seat, user can easily adjust the depth of the seating to accommodate his sitting preference and comfort. (Pic 8)