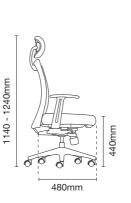

# Adjustable Headrest

Two-pivoted headrest allows precise adjustment of the angle and height to support neck comfortably in any sitting position.

# **Adjustable Armrest**

Height adjustable armrest that firmly support elbows and eliminate fatigue due to long hours of sitting.

Armrest

armpad to

### Adjustable Headrest

The two-pivoted headrest allows precise adjustments of the angle and the height, giving comfort and support to neck and head at any seating position. (Pic 1, 2)

### Nylon Adjustable Armrest

Nylon adjustable armrest with nylon armpad to enchance support with best comfort. (Pic 3)

### Height Adjustable Pneumatic Cylinder

Imported heavy duty pneumatic cylinder designed with safety and durability features, allows for height adjustment of the chair to suit each users physique. (Pic 12)