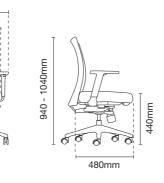

# **Seat Slider**

Adjustable seat depth that accommodates different body shapes for long-hours comfort.

## Mechanism

Metal synchronized mechanism with seat slide and 3 lockings system allows separate tilting of the backrest and seat in 3 different angles to ease your movement for different postures.

**Leather Series** 