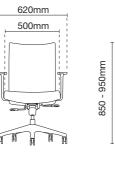

- AB18 aluminium high base
- D34 adjustable nylon armrest
- with nylon pad

   MH012 metal synchronized mechanism (3 lockings)





MH3714L - 92C

MH3713L - 89CA

Visitor / Conference chair with arm or without arm

- 92C chrome cantilever base
- 89CA chrome cantilever base







mesh 2



# MH3710N - 20A60

Presidential high back

- NB20 nylon high baseA60 fixed armrest
- MH012 metal synchronized mechanism (3 lockings)
   Fabric applicable to headrest and
- seat only







Presidential medium back

- NB20 nylon high baseA60 fixed armrest
- MH012 metal synchronized mechanism (3 lockings)
- Fabric applicable to seat only







# MH3712N - 20A60

Executive low back

- NB20 nylon high base A60 fixed armrest
- MH012 metal synchronized mechanism (3 lockings)
- Fabric applicable to seat only





MH3714N - 92E

MH3713N - 89EA



Visitor / Conference chair with arm or without arm

- 92E epoxy cantilever base
- 89EA epoxy cantilever baseFabric applicable to seat only







mesh 2 optional



### Adjustable Headrest

The two-pivoted headrest allows precise adjustments of the angle and the height, giving comfort and support to neck and head at any seating position. (Pic 1, 2)

### Nylon Adjustable Armrest

Nylon adjustable armrest with nylon armpad to enchance support with best comfort. (Pic 3)

### Fixed Armrest

Moulded polypropylene armrest in black finish. (Pic 4)

### 5 Pronged Base

5 pronged base in either nylon or die-cast polished aluminium finish, generates by highly sophisticated ambience to provide strong stability. (Pic 5, 6)

Polyurethane Castors
60mm polyurethane du