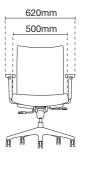

Metal frame that can be in either mesh, PU or leather upholstery finishing.

Backrest

Nylon high base that comes with 60mm polyurethane castors.

5 Pronged Base

### 5 Pronged Base

5 pronged base in either nylon or die-cast polished aluminium finish, generates by highly sophisticated ambience to provide strong stability. (Pic 5, 6)

Polyurethane Castors
60mm polyurethane dual-wheel castors are designed for smooth gliding and also reduce floor scratches. (Pic 7)