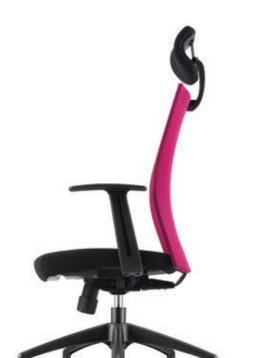

# Adjustable Headrest

Two-pivoted headrest allows precise adjustment of the angle and height to support neck comfortably in any sitting position.

# **Adjustable Armrest**

Height adjustable armrest that firmly support elbows and eliminate fatigue due to long hours of sitting.

Armrest

armpad to

### Adjustable Headrest

The two-pivoted headrest allows precise adjustments of the angle and the height, giving comfort and support to neck and head at any seating position. (Pic 1, 2)

### Nylon Adjustable Armrest

Nylon adjustable armrest with nylon armpad to enchance support with best comfort. (Pic 3)