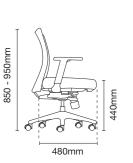

# **Adjustable Armrest**

Height adjustable armrest that firmly support elbows and eliminate fatigue due to long hours of sitting.

Armrest

armpad to

# **Seat Slider**

Adjustable seat depth that accommodates different body shapes for long-hours comfort.

## Mechanism

Metal synchronized mechanism with seat slide and 3 lockings system allows separate tilting of the backrest and seat in 3 different angles to ease your movement for different postures.

**Leather Series** 

# Adjustable Seat Depth / Slider Mechanism

Using a simple lever under the seat, user can easily adjust the depth of the seating to accommodate his sitting preference and comfort. (Pic 8)

### Tilting Mechanism

Metal synchronized mechanism with seat slide and 3 lockings system that come with weight adjustable tension knob. (Pic 9, 10, 11)