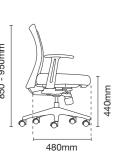

Executive low back

- AB18 aluminium high base
- D34 adjustable nylon armrest
- with nylon pad

   MH012 metal synchronized mechanism (3 lockings)

MH3714L - 92C

MH3713L - 89CA

Visitor / Conference chair with arm or without arm

- 92C chrome cantilever base
- 89CA chrome cantilever base

mesh 2