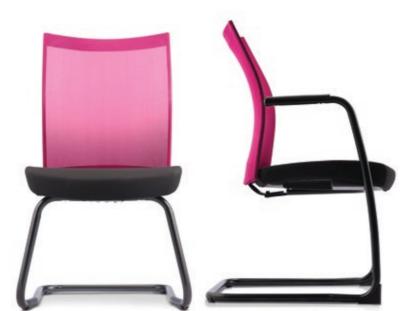

Executive low back

- AB18 aluminium high base
- D34 adjustable nylon armrest
- with nylon pad

   MH012 metal synchronized mechanism (3 lockings)

MH3714L - 92C

MH3713L - 89CA

Visitor / Conference chair with arm or without arm

- 92C chrome cantilever base
- 89CA chrome cantilever base

mesh 2