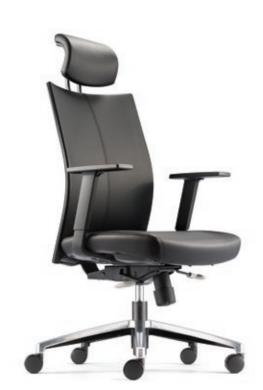

# MH3710L - 18D34

Presidential high back

- AB18 aluminium high base
- D34 adjustable nylon armrest
- with nylon pad

   MH012 metal synchronized mechanism (3 lockings)

Presidential medium back

- AB18 aluminium high base- D34 adjustable nylon armrest
- with nylon pad
   MH012 metal synchronized mechanism (3 lockings)