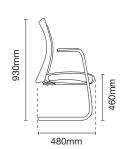

Executive low back

- AB18 aluminium high base
- D34 adjustable nylon armrest
- with nylon pad

   MH012 metal synchronized mechanism (3 lockings)

MH3714L - 92C

MH3713L - 89CA

Visitor / Conference chair with arm or without arm

- 92C chrome cantilever base
- 89CA chrome cantilever base

mesh 2