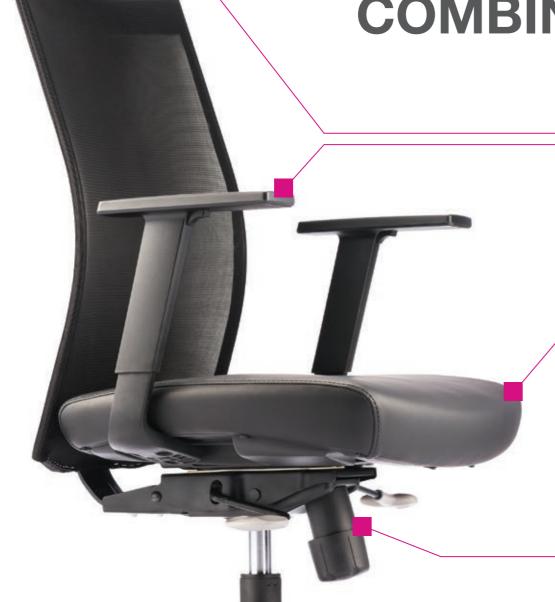

REPRESENTATION OF

**COMFORTABILITY** 

THE

**Under Seat** 

Inner Seat

cover which made of armrest with nylon recycled material is unconventionally enchance support secured to the seat with best comfort. that eases the exchange and replacement of the seat upholstery.

# **Adjustable Armrest**

Height adjustable armrest that firmly support elbows and eliminate fatigue due to long hours of sitting.

Armrest

armpad to

# **Seat Slider**

Adjustable seat depth that accommodates different body shapes for long-hours comfort.

## Mechanism

Metal synchronized mechanism with seat slide and 3 lockings system allows separate tilting of the backrest and seat in 3 different angles to ease your movement for different postures.

**Leather Series** 

### Nylon Adjustable Armrest

Nylon adjustable armrest with nylon armpad to enchance support with best comfort. (Pic 3)