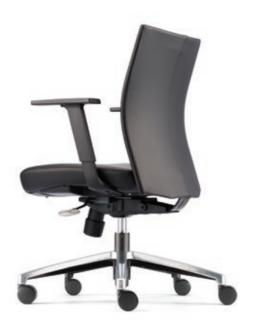

Metal frame that can be in either mesh, PU or leather upholstery finishing.

Backrest

Nylon high base that comes with 60mm polyurethane castors.

5 Pronged Base

# **Adjustable Armrest**

Height adjustable armrest that firmly support elbows and eliminate fatigue due to long hours of sitting.

Armrest

armpad to

## Mechanism

Metal synchronized mechanism with seat slide and 3 lockings system allows separate tilting of the backrest and seat in 3 different angles to ease your movement for different postures.

**Leather Series** 