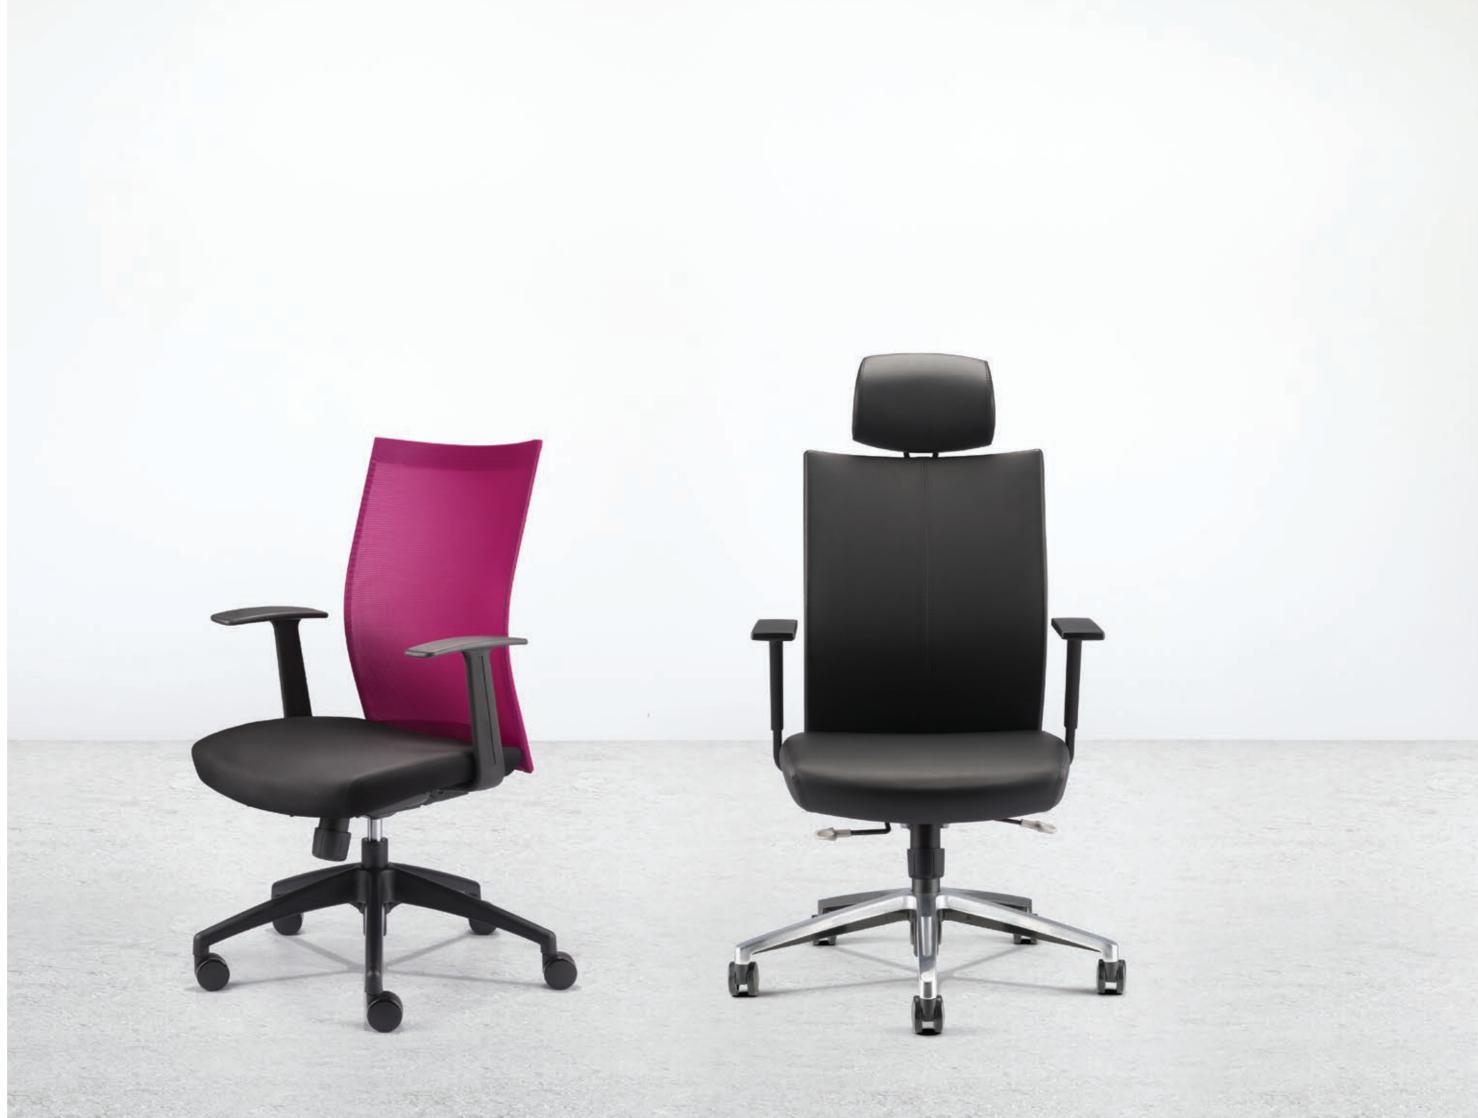

# clean design with simple operation equipped with the basics

Mesh 2 is designed for comfort with origins in Nexus's distinctive ergonomic designs. The clean design and pleasant seating experience of Mesh 2 is sure to please everyone in the office.

# Adjustable Headrest

Two-pivoted headrest allows precise adjustment of the angle and height to support neck comfortably in any sitting position.

# **Adjustable Armrest**

Height adjustable armrest that firmly support elbows and eliminate fatigue due to long hours of sitting.

Armrest

armpad to

# **Seat Slider**

Adjustable seat depth that accommodates different body shapes for long-hours comfort.

## Mechanism

Metal synchronized mechanism with seat slide and 3 lockings system allows separate tilting of the backrest and seat in 3 different angles to ease your movement for different postures.

**Leather Series** 