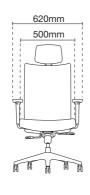

# **Seat Slider**

Adjustable seat depth that accommodates different body shapes for long-hours comfort.

# Adjustable Seat Depth / Slider Mechanism

Using a simple lever under the seat, user can easily adjust the depth of the seating to accommodate his sitting preference and comfort. (Pic 8)