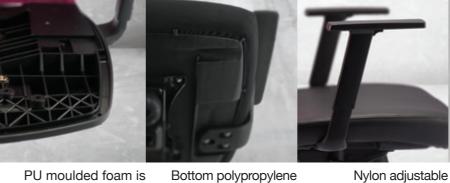

### Nylon Adjustable Armrest

Nylon adjustable armrest with nylon armpad to enchance support with best comfort. (Pic 3)

### Polyurethane Moulded Foam

High density polyurethane moulded foam come with fire retardant feature, gives the seat flexibility to conform user seating posture, provides great support and best comfort even for long seating hours.

The black finish seat cover below is designed for greater protection to the foam, quality upholstery and user safety. (Pic 13)