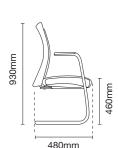

### Height Adjustable Pneumatic Cylinder

Imported heavy duty pneumatic cylinder designed with safety and durability features, allows for height adjustment of the chair to suit each users physique. (Pic 12)