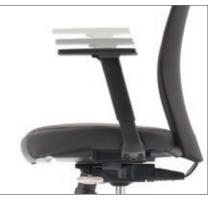

# **Adjustable Armrest**

Height adjustable armrest that firmly support elbows and eliminate fatigue due to long hours of sitting.

Armrest

armpad to

### Nylon Adjustable Armrest

Nylon adjustable armrest with nylon armpad to enchance support with best comfort. (Pic 3)