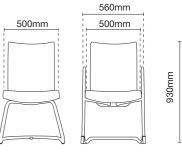

Executive low back

- AB18 aluminium high base
- D34 adjustable nylon armrest
- with nylon pad

   MH012 metal synchronized mechanism (3 lockings)

MH3714L - 92C

MH3713L - 89CA

Visitor / Conference chair with arm or without arm

- 92C chrome cantilever base
- 89CA chrome cantilever base

mesh 2