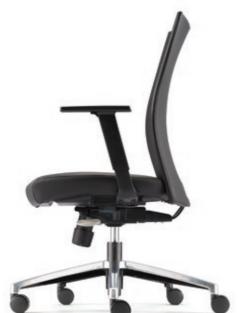

# clean design with simple operation equipped with the basics

Mesh 2 is designed for comfort with origins in Nexus's distinctive ergonomic designs. The clean design and pleasant seating experience of Mesh 2 is sure to please everyone in the office.

Metal frame that can be in either mesh, PU or leather upholstery finishing.

Backrest

Nylon high base that comes with 60mm polyurethane castors.

5 Pronged Base

## Mechanism

Metal synchronized mechanism with seat slide and 3 lockings system allows separate tilting of the backrest and seat in 3 different angles to ease your movement for different postures.

**Leather Series** 