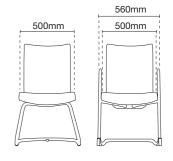

Executive low back

- AB18 aluminium high base
- D34 adjustable nylon armrest
- with nylon pad

   MH012 metal synchronized mechanism (3 lockings)

MH3714L - 92C

MH3713L - 89CA

Visitor / Conference chair with arm or without arm

- 92C chrome cantilever base
- 89CA chrome cantilever base

mesh 2

# MH3712N - 20A60

Executive low back

- NB20 nylon high base A60 fixed armrest
- MH012 metal synchronized mechanism (3 lockings)
- Fabric applicable to seat only

MH3714N - 92E

MH3713N - 89EA

Visitor / Conference chair with arm or without arm

- 92E epoxy cantilever base
- 89EA epoxy cantilever baseFabric applicable to seat only

mesh 2 optional