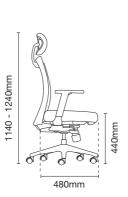

# Adjustable Headrest

Two-pivoted headrest allows precise adjustment of the angle and height to support neck comfortably in any sitting position.

# **Adjustable Armrest**

Height adjustable armrest that firmly support elbows and eliminate fatigue due to long hours of sitting.

Armrest

armpad to

### Adjustable Headrest

The two-pivoted headrest allows precise adjustments of the angle and the height, giving comfort and support to neck and head at any seating position. (Pic 1, 2)

### Nylon Adjustable Armrest

Nylon adjustable armrest with nylon armpad to enchance support with best comfort. (Pic 3)