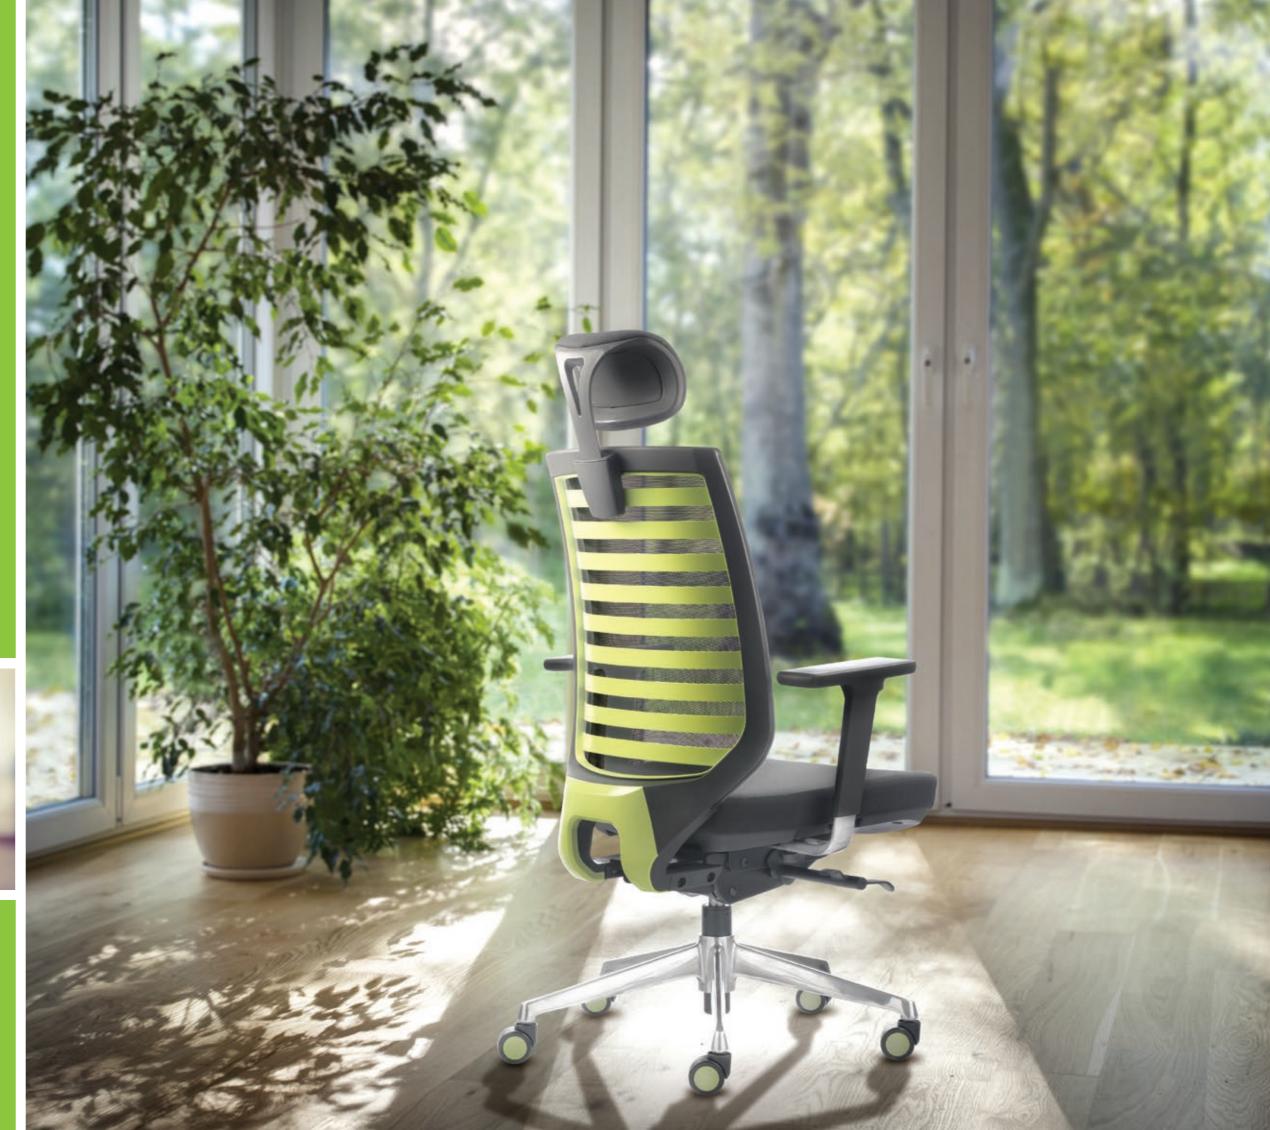

# SMART. VERSATILE.

The Zenith chair is both a comfortable and expressive choice. It's top characteristic includes its universal appeal, wide range of application, and fantastic scope of colour.

# Adjustable Headrest

Adjustable headrest that able to support the head and neck as users recline.

# **4D Adjustable Armrest**

Telescope in and out, move forward and back, pivot, and adjust up and down which provides natural position that comfortably supports the wrists, forearms, shoulders and neck.