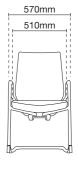

hanism with seat slide (multi-locking)
  - PU / leather applicable to seat only







# **ZN8213L - 85CA**

Visitor / Conference chair with arm

- 85CA chrome cantilever base
- PU / leather applicable to seat only





# **ZN8213L - 90C**

Visitor / Conference chair with arm

- 90C 4 pronged aluminium base with stud
- MH024S self-weight adjustment synchronized mechanism with seat slide (multi-locking)
  - PU / leather applicable to seat only









zenith



# ZN8210N - 24D36

Presidential high back

- NB24 nylon base
  D36 adjustable nylon armrest
  MH026 self-weight adjustment synchronized mechanism (3 lockings)
- Fabric applicable to headrest and seat only







# **ZN8213N - 85EA**

Visitor / Conference chair with arm

- 85EA epoxy cantilever base
- Fabric applicable to seat only





# ZN8211N - 24D36

Presidential medium back

- NB24 nylon base
- D36 adjustable nylon armrest
- MH026 self-weight adjustment synchronized mechanism (3 lockings)
- Fabric applicable to seat only







# **ZN8213N - 90C**

Visitor / Conference chair with arm

- 90C 4 pronged aluminium base with stud
- MH026 self-weight adjustment synchronized mechanism (3 lockings)
- Fabric applicable to seat only







**zenith** optional



#### Adjustable Headrest

The height adjustable headrest allows precise adjustments of the height, giving comfort and support to neck and head at any seating position. (Pic 1)

#### 4D Adjustable Armrest with Polyurethane Armpad

Telescope in and out, move forward and back, pivot, and adjust up and down which provides natural position that comfortably supports the