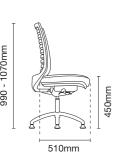

### ZN8210L - 14D98

Presidential high back

- AB14 aluminium base
- D98 4D aluminium adjustable armrest
- MH024S self weight adjustment synchronized mechanism with seat slide (multi-locking)
- PU / leather applicable to headrest and seat only

Presidential medium back

- AB14 aluminium base
- D98 4D aluminium adjustable armrest
- MH024S self weight adjustment synchronized mechanism with seat slide (multi-locking)
  - PU / leather applicable to seat only