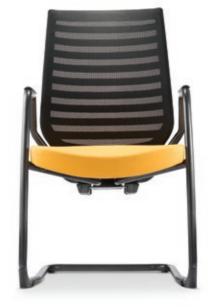

# **ZN8213L - 85CA**

Visitor / Conference chair with arm

- 85CA chrome cantilever base
- PU / leather applicable to seat only

# **ZN8213L - 90C**

Visitor / Conference chair with arm

- 90C 4 pronged aluminium base with stud
- MH024S self-weight adjustment synchronized mechanism with seat slide (multi-locking)
  - PU / leather applicable to seat only

# **ZN8213N - 85EA**

Visitor / Conference chair with arm

- 85EA epoxy cantilever base
- Fabric applicable to seat only

# **ZN8213N - 90C**

Visitor / Conference chair with arm

- 90C 4 pronged aluminium base with stud
- MH026 self-weight adjustment synchronized mechanism (3 lockings)
- Fabric applicable to seat only

**zenith** optional