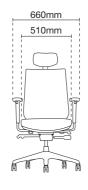

#### Adjustable Headrest

The height adjustable headrest allows precise adjustments of the height, giving comfort and support to neck and head at any seating position. (Pic 1)