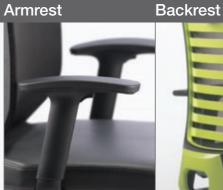

PU moulded foam is attached to the bottom polypropylene cover.

**Under Seat** 

Bottom polypropylene cover which made of recycled material is secured to the seat.

Armrest

Nylon adjustable armrest with polyurethane armpad to enchance support with best comfort.

# **4D Adjustable Armrest**

Telescope in and out, move forward and back, pivot, and adjust up and down which provides natural position that comfortably supports the wrists, forearms, shoulders and neck.

#### Nylon Adjustable Armrest

Nylon adjustable armrest with polyurethane armpad to enchance support with best comfort (Pic 5)