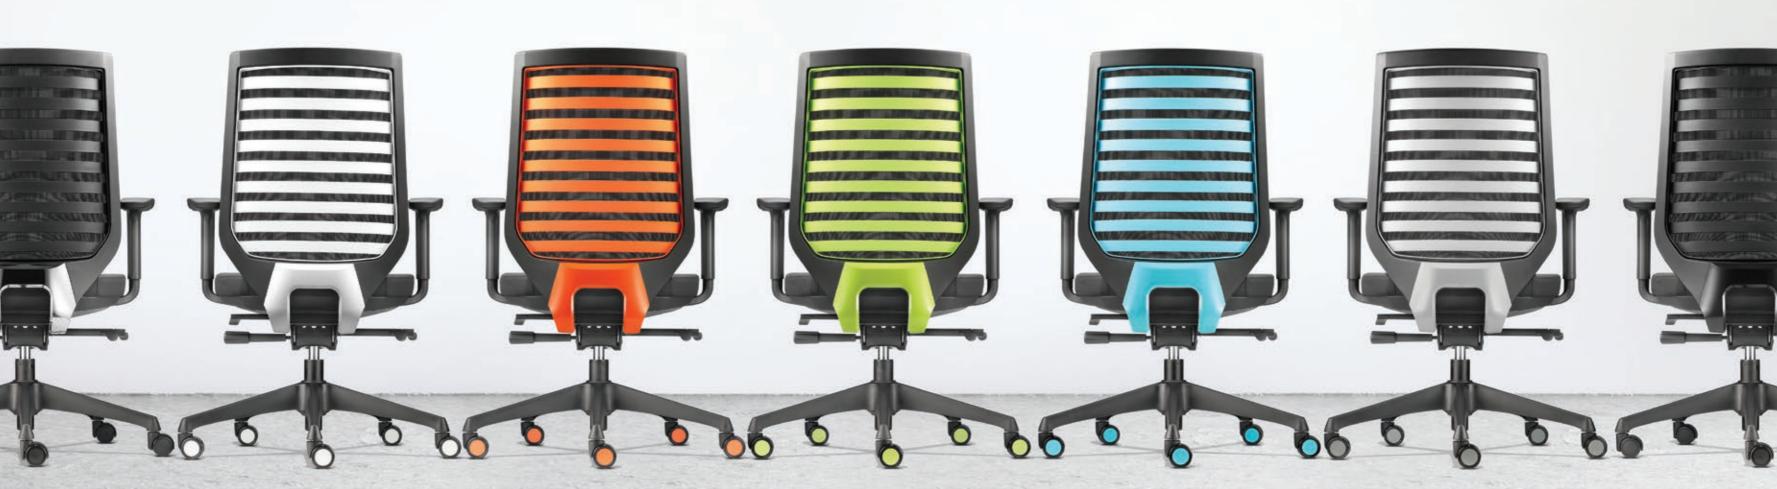

# THE PALETTE

Work can be dull sometimes. The cycle of going through the motion day after day. We reckon that work life actually can be fun, cheery and colourful by breaking the habit. **ZENITH**Colour your work!

OF COLOURS

5 Pronged Base

In business today, it's all about the appearance. Projecting the right image for your people, your space and your company.

With endless aesthetic and performance options, Zenith works seamlessly with any interior space. Its understated modern design speaks volumes without screaming for attention.

### Coloured Backrest Strip Frame & Capping

Polypropylene backrest frame and capping with various colour to enchance the elegant design of the chair (Pic 11)