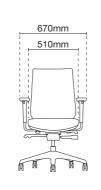

# **Seat Slider**

Adjustable seat depth that accommodates different body shapes for long-hours comfort.