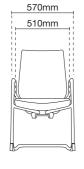

# **ZN8213L - 85CA**

Visitor / Conference chair with arm

- 85CA chrome cantilever base
- PU / leather applicable to seat only

# **ZN8213L - 90C**

Visitor / Conference chair with arm

- 90C 4 pronged aluminium base with stud
- MH024S self-weight adjustment synchronized mechanism with seat slide (multi-locking)
  - PU / leather applicable to seat only