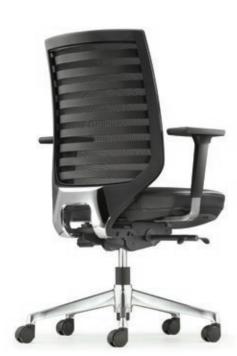

# SMART. VERSATILE.

The Zenith chair is both a comfortable and expressive choice. It's top characteristic includes its universal appeal, wide range of application, and fantastic scope of colour.

OF COLOURS

5 Pronged Base

In business today, it's all about the appearance. Projecting the right image for your people, your space and your company.

With endless aesthetic and performance options, Zenith works seamlessly with any interior space. Its understated modern design speaks volumes without screaming for attention.

PU moulded foam is attached to the bottom polypropylene cover.

**Under Seat** 

Bottom polypropylene cover which made of recycled material is secured to the seat.

Armrest

Nylon adjustable armrest with polyurethane armpad to enchance support with best comfort.

Polypropylene backrest frame Nylon base that comes with matching 50mm and capping with various colour nylon castors.