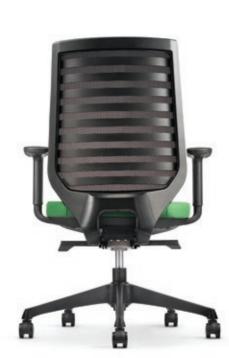

# **4D Adjustable Armrest**

Telescope in and out, move forward and back, pivot, and adjust up and down which provides natural position that comfortably supports the wrists, forearms, shoulders and neck.

#### 4D Adjustable Armrest with Polyurethane Armpad

Telescope in and out, move forward and back, pivot, and adjust up and down which provides natural position that comfortably supports the wrists, forearms, shoulders and neck. (Pic 2, 3, 4)