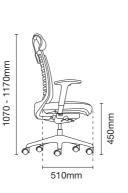

tial medium back

- AB14 aluminium base
- D98 4D aluminium adjustable armrest
- MH024S self weight adjustment synchronized mechanism with seat slide (multi-locking)
  - PU / leather applicable to seat only







# **ZN8213L - 85CA**

Visitor / Conference chair with arm

- 85CA chrome cantilever base
- PU / leather applicable to seat only





# **ZN8213L - 90C**

Visitor / Conference chair with arm

- 90C 4 pronged aluminium base with stud
- MH024S self-weight adjustment synchronized mechanism with seat slide (multi-locking)
  - PU / leather applicable to seat only









zenith



# ZN8210N - 24D36

Presidential high back

- NB24 nylon base
  D36 adjustable nylon armrest
  MH026 self-weight adjustment synchronized mechanism (3 lockings)
- Fabric applicable to headrest and seat only







# **ZN8213N - 85EA**

Visitor / Conference chair with arm

- 85EA epoxy cantilever base
- Fabric applicable to seat only





# ZN8211N - 24D36

Presidential medium back

- NB24 nylon base
- D36 adjustable nylon armrest
- MH026 self-weight adjustment synchronized mechanism (3 lockings)
- Fabric applicable to seat only







# **ZN8213N - 90C**

Visitor / Conference chair with arm

- 90C 4 pronged aluminium base with stud
- MH026 self-weight adjustment synchronized mechanism (3 lockings)
- Fabric applicable to seat only







**zenith** optional



#### Adjustable Headrest

The height adjustable headrest allows precise adjustments of the height, giving comfort and support to neck and head at any seating position. (Pic 1)

#### 4D Adjustable Armrest with Polyurethane Armpad

Telescope