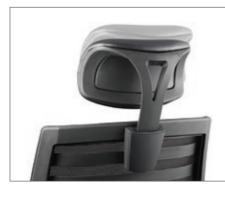

# Adjustable Headrest

Adjustable headrest that able to support the head and neck as users recline.

#### Adjustable Headrest

The height adjustable headrest allows precise adjustments of the height, giving comfort and support to neck and head at any seating position. (Pic 1)