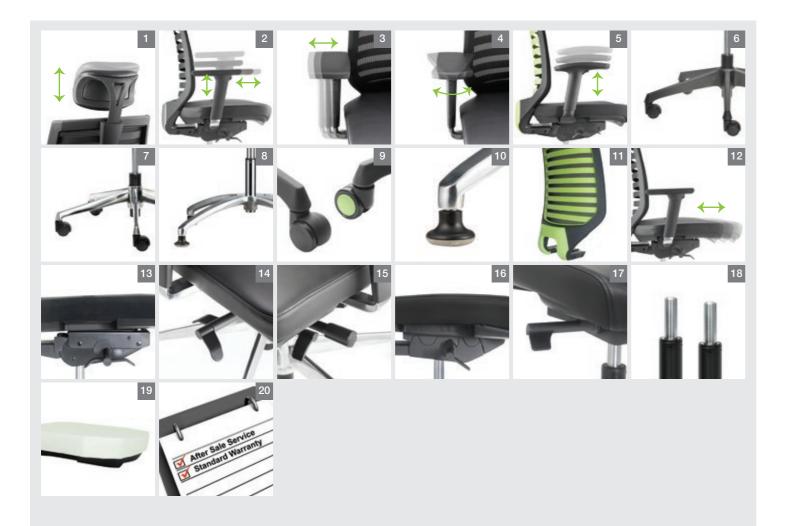

#### Adjustable Headrest

The height adjustable headrest allows precise adjustments of the height, giving comfort and support to neck and head at any seating position. (Pic 1)

#### 4D Adjustable Armrest with Polyurethane Armpad

Telescope in and out, move forward and back, pivot, and adjust up and down which provides natural position that comfortably supports the wrists, forearms, shoulders and neck. (Pic 2, 3, 4)

#### Nylon Adjustable Armrest

Nylon adjustable armrest with polyurethane armpad to enchance support with best comfort (Pic 5)

#### 5 Pronged Base

5 pronged base in either nylon or die-cast polished aluminium finish, generates by highly sophisticated ambience to provide strong stability. (Pic 6, 7)

#### 4 Pronged Base

4 pronged base in die-cast polished aluminium finish, generates by highly sophisticated ambience to provide strong stability. (Pic 8)

#### Polyurethane Coloured Castors or Stud

Both the 50mm polyurethane coloured dual-wheel castors and studs are designed for smooth gliding and also reduce floor scratches. (Pic 9, 10)

### Coloured Backrest Strip Frame & Capping

Polypropylene backrest frame and capping with various colour to enchance the elegant design of the chair (Pic 11)

#### Adjustable Seat Depth / Slider Mechanism

Using a simple lever under the seat, user can easily adjust the depth of the seating to accommodate his sitting preference and comfort. (Pic 12)

#### Self-Weight Tilting Mechanism

Self-weight adjustment synchronized mechanism with 3 tensions level adjustable knob and multi-locking system designed to adapt your body weight automatically. (Pic 13, 14, 15)

#### **Auto Self-Weight Tilting Mechanism**

Self-weight adjustment synchronized mechanism with 3 lockings system that smartly calculates to user weight without the weight tension knobs. (Pic 16, 17)

#### Height Adjustable Pneumatic Cylinder

Imported heavy duty pneumatic cylinder designed with safety and durability features, allows for height adjustment of the chair to suit each users physique. (Pic 18)

#### Polyurethane Moulded Foam

High density polyurethane moulded foam come with fire retardant feature, gives the seat flexibility to conform user seating posture, provides great support and best comfort even for long seating hours. The black finish seat cover below is designed for greater protection to the foam, quality upholstery and user safety. (Pic 19)