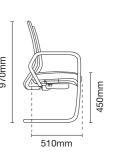

### ZN8210L - 14D98

Presidential high back

- AB14 aluminium base
- D98 4D aluminium adjustable armrest
- MH024S self weight adjustment synchronized mechanism with seat slide (multi-locking)
- PU / leather applicable to headrest and seat only

Presidential medium back

- AB14 aluminium base
- D98 4D aluminium adjustable armrest
- MH024S self weight adjustment synchronized mechanism with seat slide (multi-locking)
  - PU / leather applicable to seat only