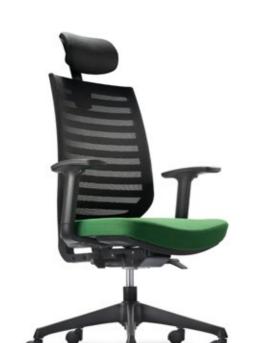

# Adjustable Headrest

Adjustable headrest that able to support the head and neck as users recline.

# **4D Adjustable Armrest**

Telescope in and out, move forward and back, pivot, and adjust up and down which provides natural position that comfortably supports the wrists, forearms, shoulders and neck.

# ZN8210N - 24D36

Presidential high back

- NB24 nylon base
  D36 adjustable nylon armrest
  MH026 self-weight adjustment synchronized mechanism (3 lockings)
- Fabric applicable to headrest and seat only

# ZN8211N - 24D36

Presidential medium back

- NB24 nylon base
- D36 adjustable nylon armrest
- MH026 self-weight adjustment synchronized mechanism (3 lockings)
- Fabric applicable to seat only