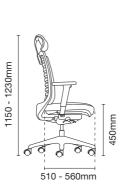

# **Seat Slider**

Adjustable seat depth that accommodates different body shapes for long-hours comfort.

### Mechanism

Self-weight adjustment synchronized mechanism with 3 tensions level adjustable knob and multi-locking system designed to adapt your body weight automatically.