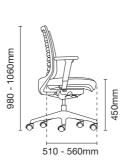

# **Seat Slider**

Adjustable seat depth that accommodates different body shapes for long-hours comfort.

### Mechanism

Self-weight adjustment synchronized mechanism with 3 tensions level adjustable knob and multi-locking system designed to adapt your body weight automatically.