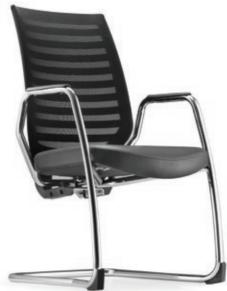

# **ZN8213L - 85CA**

Visitor / Conference chair with arm

- 85CA chrome cantilever base
- PU / leather applicable to seat only

# **ZN8213N - 85EA**

Visitor / Conference chair with arm

- 85EA epoxy cantilever base
- Fabric applicable to seat only