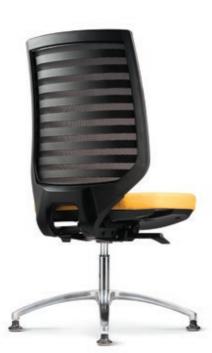

Polypropylene backrest frame Nylon base that comes with matching 50mm and capping with various colour nylon castors.

### Coloured Backrest Strip Frame & Capping

Polypropylene backrest frame and capping with various colour to enchance the elegant design of the chair (Pic 11)