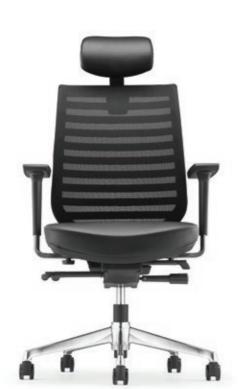

# SMART. VERSATILE.

The Zenith chair is both a comfortable and expressive choice. It's top characteristic includes its universal appeal, wide range of application, and fantastic scope of colour.

# Adjustable Headrest

Adjustable headrest that able to support the head and neck as users recline.