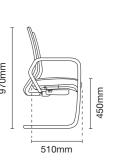

nism with seat slide (multi-locking)
  - PU / leather applicable to seat only







# **ZN8213L - 85CA**

Visitor / Conference chair with arm

- 85CA chrome cantilever base
- PU / leather applicable to seat only





# **ZN8213L - 90C**

Visitor / Conference chair with arm

- 90C 4 pronged aluminium base with stud
- MH024S self-weight adjustment synchronized mechanism with seat slide (multi-locking)
  - PU / leather applicable to seat only









zenith



# ZN8210N - 24D36

Presidential high back

- NB24 nylon base
  D36 adjustable nylon armrest
  MH026 self-weight adjustment synchronized mechanism (3 lockings)
- Fabric applicable to headrest and seat only







# **ZN8213N - 85EA**

Visitor / Conference chair with arm

- 85EA epoxy cantilever base
- Fabric applicable to seat only





# ZN8211N - 24D36

Presidential medium back

- NB24 nylon base
- D36 adjustable nylon armrest
- MH026 self-weight adjustment synchronized mechanism (3 lockings)
- Fabric applicable to seat only







# **ZN8213N - 90C**

Visitor / Conference chair with arm

- 90C 4 pronged aluminium base with stud
- MH026 self-weight adjustment synchronized mechanism (3 lockings)
- Fabric applicable to seat only







**zenith** optional



#### Adjustable Headrest

The height adjustable headrest allows precise adjustments of the height, giving comfort and support to neck and head at any seating position. (Pic 1)

#### 4D Adjustable Armrest with Polyurethane Armpad

Telescope in and out, move forward and back, pivot, and adjust up and down which provides natural position that comfortably supports the w