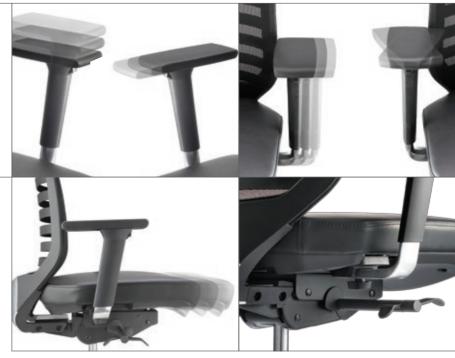

#### 4D Adjustable Armrest with Polyurethane Armpad

Telescope in and out, move forward and back, pivot, and adjust up and down which provides natural position that comfortably supports the wrists, forearms, shoulders and neck. (Pic 2, 3, 4)

#### Nylon Adjustable Armrest

Nylon adjustable armrest with polyurethane armpad to enchance support with best comfort (Pic 5)