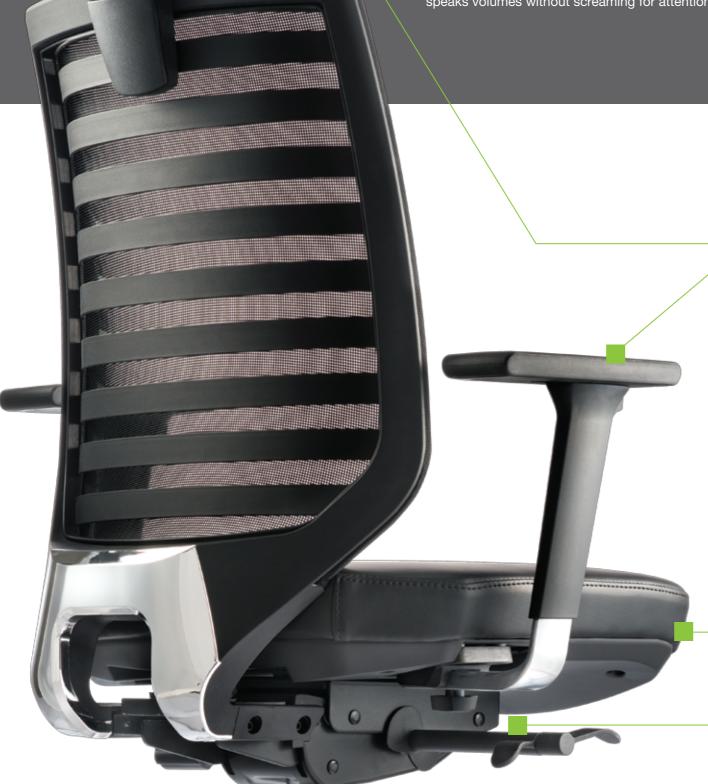

# **4D Adjustable Armrest**

Telescope in and out, move forward and back, pivot, and adjust up and down which provides natural position that comfortably supports the wrists, forearms, shoulders and neck.

### Mechanism

Self-weight adjustment synchronized mechanism with 3 tensions level adjustable knob and multi-locking system designed to adapt your body weight automatically.