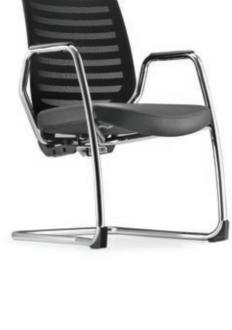

# **ZN8213L - 85CA**

Visitor / Conference chair with arm

- 85CA chrome cantilever base
- PU / leather applicable to seat only

# **ZN8213N - 85EA**

Visitor / Conference chair with arm

- 85EA epoxy cantilever base
- Fabric applicable to seat only