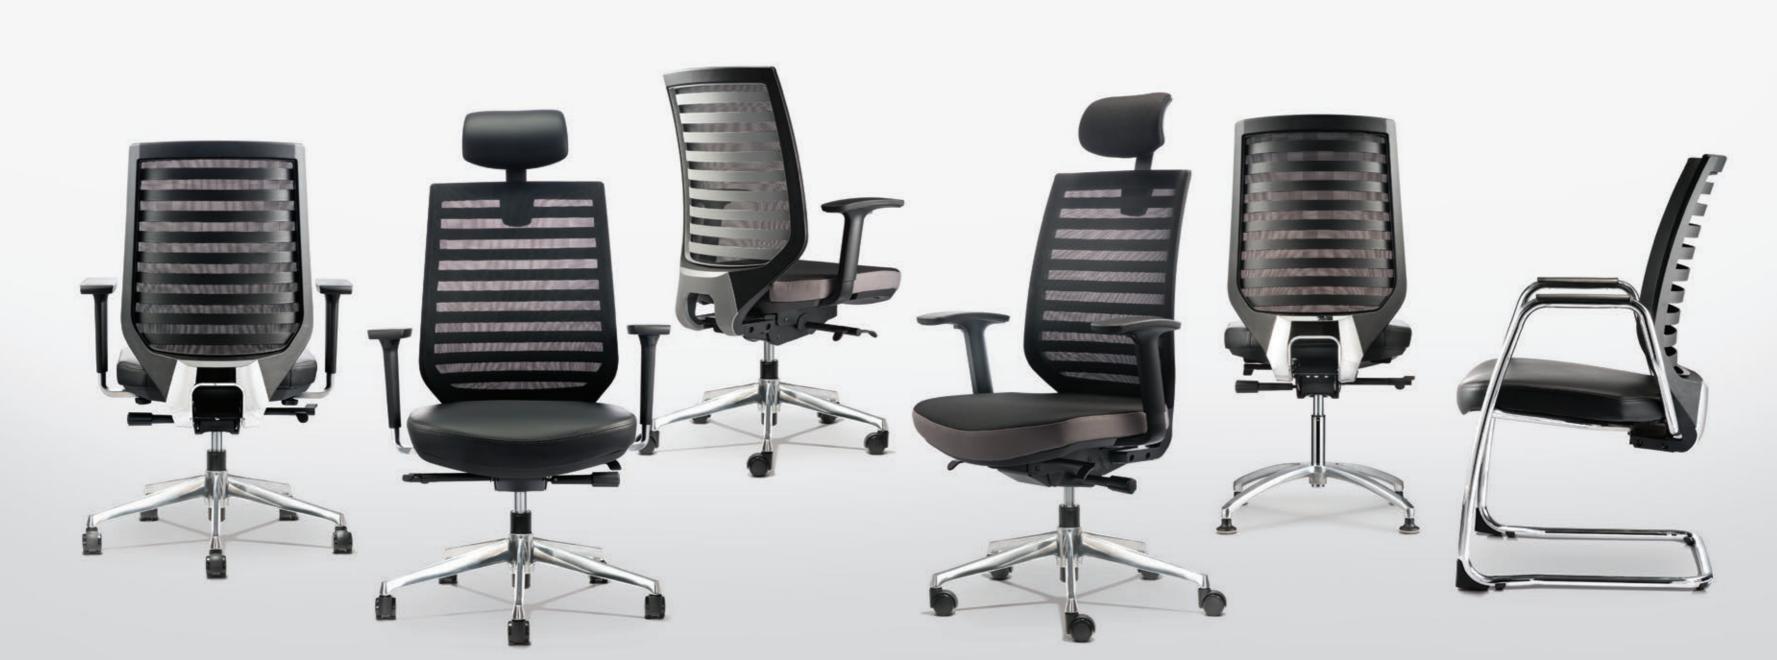

# SMART. VERSATILE.

The Zenith chair is both a comfortable and expressive choice. It's top characteristic includes its universal appeal, wide range of application, and fantastic scope of colour.

OF COLOURS

5 Pronged Base

In business today, it's all about the appearance. Projecting the right image for your people, your space and your company.

With endless aesthetic and performance options, Zenith works seamlessly with any interior space. Its understated modern design speaks volumes without screaming for attention.

PU moulded foam is attached to the bottom polypropylene cover.

**Under Seat** 

Bottom polypropylene cover which made of recycled material is secured to the seat.

Armrest

Nylon adjustable armrest with polyurethane armpad to enchance support with best comfort.

Polypropylene backrest frame Nylon base that comes with matching 50mm and capping with various colour nylon castors.

# Adjustable Headrest

Adjustable headrest that able to support the head and neck as users recline.

# **4D Adjustable Armrest**

Telescope in and out, move forward and back, pivot, and adjust up and down which provides natural position that comfortably supports the wrists, forearms, shoulders and neck.

# **Seat Slider**

Adjustable seat depth that accommodates different body shapes for long-hours comfort.

### Mechanism

Self-weight adjustment synchronized mechanism with 3 tensions level adjustable knob and multi-locking system designed to adapt your body weight automatically.