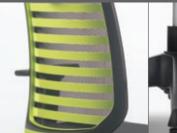

Polypropylene backrest frame Nylon base that comes with matching 50mm and capping with various colour nylon castors.

### Coloured Backrest Strip Frame & Capping

Polypropylene backrest frame and capping with various colour to enchance the elegant design of the chair (Pic 11)