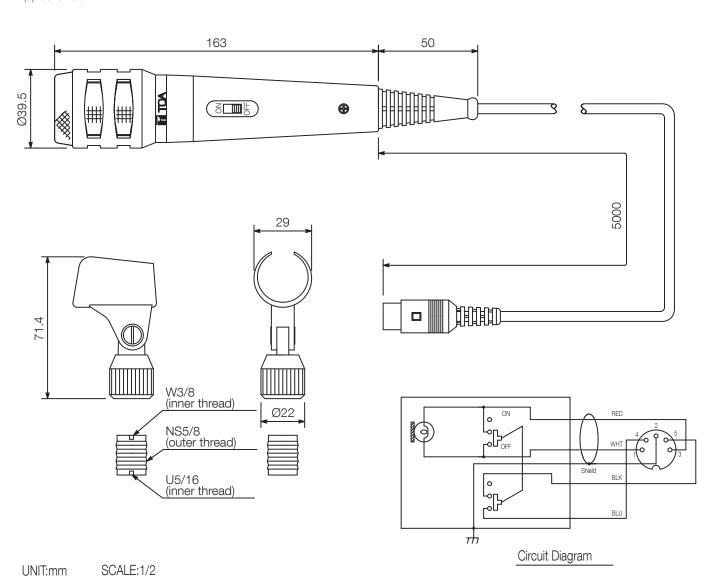

## Specifications

| Frequency response     | 50 Hz - 12 kHz                                   |
|------------------------|--------------------------------------------------|
| Connection             | 5-pin DIN plug on cable                          |
| Rated impedance        | 600 Ω                                            |
| Controls               | Talk switch: Short-off type, slide on/off switch |
| Туре                   | Dynamic microphone                               |
| Directivity            | Unidirectional                                   |
| Sensitivity            | -52 dB (1 kHz 0 dB = 1 V/Pa)                     |
| Dimensions (W x H x D) | x 163                                            |
| Dimensions (ø x D)     | 39,5 x 163 mm                                    |
| Finish                 | Zinc, die-cast, paint, grey metallic             |

## **DM-1200D** DYNAMIC MICROPHONE

Appearance