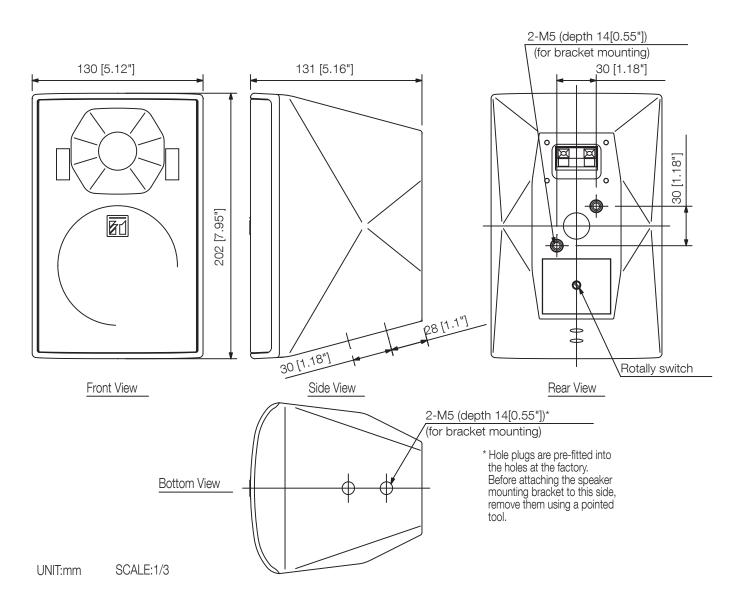

## Specifications

| Frequency response                | 85 Hz - 20 kHz                                                     |
|-----------------------------------|--------------------------------------------------------------------|
| Connection                        | Clamp terminal                                                     |
| Sensitivity (1#V, 1#n) (combined) | 87 dB                                                              |
| Speaker component                 | Low: 10 cm cone-type, High: 2.5 cm balanced dome-type              |
| Directivity angle horizontal      | 90 °                                                               |
| Directivity angle vertical        | 90 °                                                               |
| Rated input                       | 15 W                                                               |
| Tappings                          | 15 / 5 / 3 / 1 W (100 V),15 / 7.5 / 2.5 / 1.5 / 0.5 W (70 V)       |
| Rated impedance                   | 8 Ω, 70 V, 100 V                                                   |
| Crossover frequency               | 5 kHz                                                              |
| Power handling capacity           | 30 W (continuous pink noise), 90 W (continuous program) in 8Ω mode |
| Dimensions (W x H x D)            | 130 x 202 x 131 mm                                                 |
| Dimensions (ø x D)                | x 131 mm                                                           |
| Finish                            | HIPS resin, black (RAL 9011 or equivalent)                         |