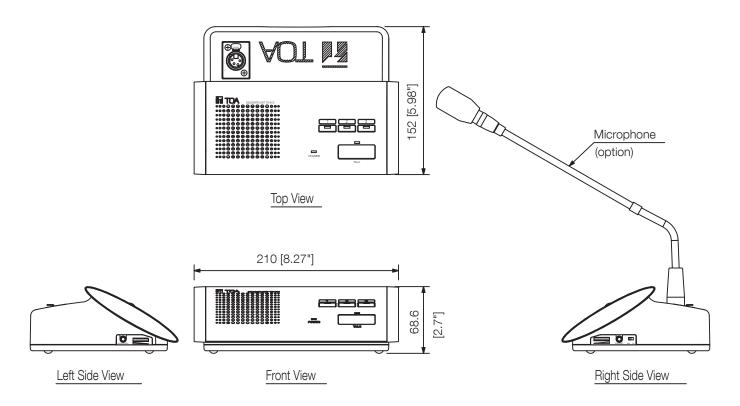

## Specifications

| 1                      |                                                                                      |
|------------------------|--------------------------------------------------------------------------------------|
| Power source           | 24 V DC (supplied from the optional TS-918 Expansion Unit)                           |
| Inputs                 | Microphone terminal: XLR-4-31 type                                                   |
| Outputs                | Monitor speaker: 8 Ω, 0,2 W / Headphone: Mini jack x 2                               |
| Controls               | Monitor speaker volumeHeadphone volumeMonitor selector switchVoting function buttons |
| Dimensions (W x H x D) | 210 x 68,6 x 152 mm                                                                  |
| Dimensions (ø x D)     | x 152 mm                                                                             |
| Finish                 | ABS resin, paint, semi-gloss, grey metallic                                          |

## Appearance

UNIT:mm SCALE:1/4