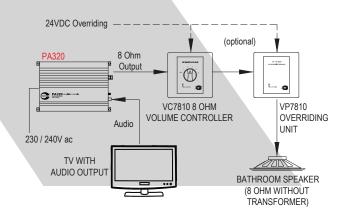

Amperes PA320 is a mini amplifier used to amplify BGM signal to a speaker of 4 or 8 Ohm, such as from TV output to a bathroom speaker in a hotel room. Amperes VC7805 volume controller and VP7810 BGM-Speaker patch panel can be installed if required to allow emergency paging to be announced at the speaker.

Other applications include simple mic calling system at counters or as an amplifier module to some other system which need to broadcast audio output to a speaker, ie. queue management system or telephone intercom.