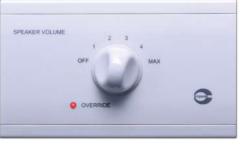

## SPEAKER VOLUME CONTROLLERS

From contemporary to classic design, Amperes offers choices for different installation needs. The variants are in three different designs and available in various ratings, ranging from 5 watts to 150 watts 100V line.

They are suitable for 4 wire system installation with built in emergency overriding relay and overriding LED indicator.

## Features

- Suitable for 4 wire system : 2 for 100V line , 2 for 24V DC overriding signal
- Built in overriding relay to allow emergency signal to bypass volume attenuation
- Overriding LED indicator whenever EM paging is activated
- 5 preset attenuation with OFF
- Large cable terminal block for ease of termination