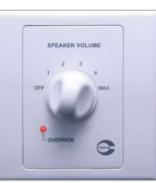

## SPEAKER VOLUME CONTROLLERS

From contemporary to classic design, Amperes offers choices for different installation needs. The variants are in three different designs and available in various ratings, ranging from 5 watts to 150 watts 100V line.

They are suitable for 4 wire system installation with built in emergency overriding relay and overriding LED indicator.

## Features

- Suitable for 4 wire system : 2 for 100V line , 2 for 24V DC overriding signal
- Built in overriding relay to allow emergency signal to bypass volume attenuation
- Overriding LED indicator whenever EM paging is activated
- 5 preset attenuation with OFF
- Large cable terminal block for ease of termination