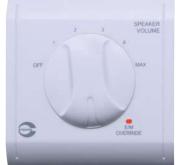

## SPEAKER VOLUME CONTROLLERS

From contemporary to classic design, Amperes offers choices for different installation needs. The variants are in three different designs and available in various ratings, ranging from 5 watts to 150 watts 100V line.

They are suitable for 4 wire system installation with built in emergency overriding relay and overriding LED indicator.

## Features

- Suitable for 4 wire system : 2 for 100V line , 2 for 24V DC overriding signal
- Built in overriding relay to allow emergency signal to bypass volume attenuation
- Overriding LED indicator whenever EM paging is activated
- 5 preset attenuation with OFF
- Large cable terminal block for ease of termination