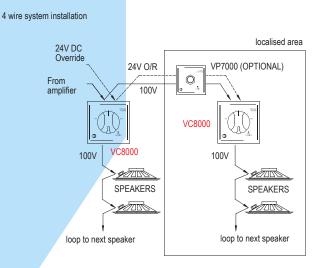

# **Application Schematic**

Variants :

### VC8000 SERIES (86 X 86 mm)

| VC8010 : | 10W 100V Line Resistive   |
|----------|---------------------------|
|          |                           |
| VC8030 : | 30W 100V Line Auto Trans  |
| VC8050 : | 50W 100V Line Auto Trans  |
| VC8100 : | 100W 100V Line Auto Trans |
|          |                           |