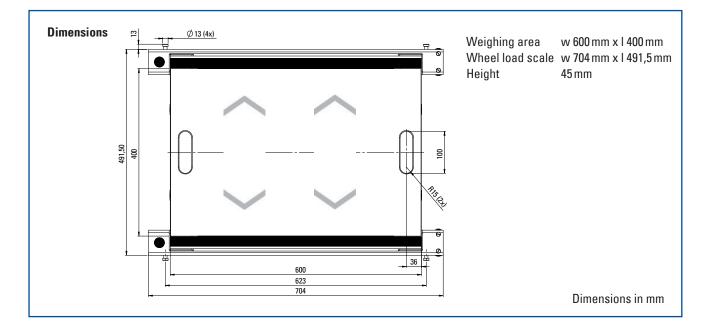

| Туре                                        | Nominal load |                                                                                                                                                     | Technical Data |             |  |  |  |  |
|---------------------------------------------|--------------|-----------------------------------------------------------------------------------------------------------------------------------------------------|----------------|-------------|--|--|--|--|
|                                             | Nominal 1080 | Sensitivity /<br>display increments *                                                                                                               | Accuracy       | Self-weight |  |  |  |  |
| RW 9.1 / 10,000                             | 10000 kg     | 5 kg                                                                                                                                                | ±15 kg         | 28 kg       |  |  |  |  |
| Alterr<br>Operating temperature range -10°C |              | ns adapter 220 V / 12 V DC<br>rnative: mobile power supply or connection to vehicle's electrical system 12 V DC<br>C up to +50 °C<br>C up to +70 °C |                |             |  |  |  |  |