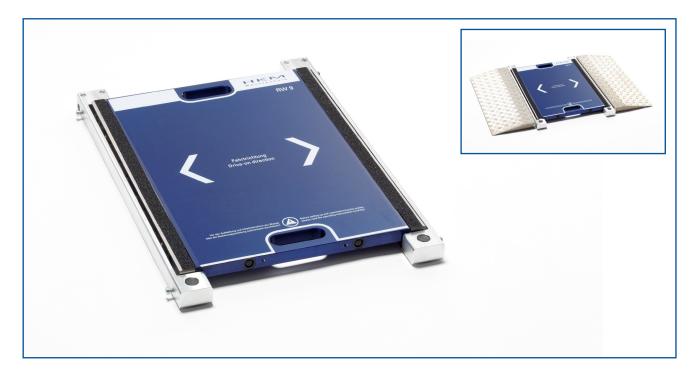

#### Description

Using RW 9.1 wheel load scales, you can simply and precisely measure wheel loads, axle loads, and the total weight of trucks, heavy-load vehicles and special vehicles with pneumatic tyres. Loads of up to 10,000 kg per scale are permissible. Vehicles with twin wheels can be readily weighed using these 60 cm-wide wheel load scales.

These wheel load scales are also very suitable for mobile use. They are easy to transport and set up on site. The integral rollers make it easy to align weighing platforms to the wheel sets. It is acceptable to drive on to the scales without ramps, but better and easier with them. For weighing axle loads and total vehicle weights, cables must be used to connect several wheel load scales together.

#### Features

I high accuracy I low self-weight I compact design I nominal load 10,000 kg I anti-slip rubber feet I maintenance-free I can be combined with Type RW 8.1 wheel load scales (nominal loads 1000 / 2000 / 8000 kg)