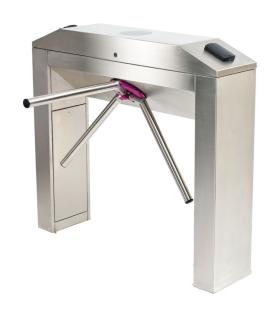

## Turnstile — Tripod

totallyintegrated IP security

The **Tripod Turnstiles** are the most popular turnstile that's widely used for access control to stadiums, factories, banks, dormitories or in public transit sites where the access is controlled or monitored and one person entry is preferred. They can be integrated with all types of card reader, ticketing machines and are suitable for outdoor sheltered installation.

The mechanical drive design allows the arm to be push through effortlessly without any expensive electric motor. An electro-mechanical device acts as a positive lock mechanism to prevent double entry at the same time. Self-centering and anti-action mechanisms are also incorporated to ensure complete rotation of the arm and prevent reverse rotation respectively. In addition, a spring damper system is added to ensure smooth operation.

## **Key Features**

- The lanes can be configured for entry, exit or bi-directional access
- The tripods are usually at lock position during normal operation
- Upon valid signal, the tripod arm mechanism will unlock
- The arm will relock after each complete arm rotation or time-out preset by the controller
- Additional feature on selected model: Tripod arm will unlock and drop allowing access in the event of a power failure
- The rotating arm adaptor comes with powder coated magenta color suited for outdoor installation and other color option upon request
- Fail Secure arm remain locked and stays up when encounters a power failure