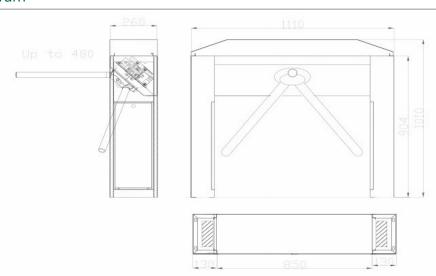

## Mechanical Diagram

## **Technical Specifications**

| Specifications*   | Tripod                                                                                                                              |
|-------------------|-------------------------------------------------------------------------------------------------------------------------------------|
| Input             | 230VAC ,50/60Hz                                                                                                                     |
| Operating Voltage | 24 V 36 VA and 12V 18 VA (MD Model) per lane                                                                                        |
| Fail Safe         | Arm will drop when encounters a power failure                                                                                       |
| Optional          | Mounting of reader with acrylic cover<br>LED (Arrow/Cross) signage with acrylic cover<br>Customize design for other device mounting |
| Material          | SS316 (Stainless steel)<br>And Mild steel                                                                                           |
| Dimension         | Pedestal Length: 1100mm<br>Pedestal Width: 260mm<br>Pedestal Height: 1000mm                                                         |