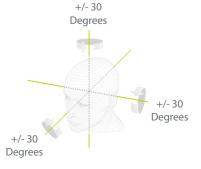

# **Specifications**

| •                        |                                                                                                                                           |
|--------------------------|-------------------------------------------------------------------------------------------------------------------------------------------|
| Display                  | 2.8-inch TFT Screen                                                                                                                       |
| Face Capacity            | 3,000                                                                                                                                     |
| FingerPrint Capacity     | 3,000                                                                                                                                     |
| Card Capacity            | 10,000                                                                                                                                    |
| Transactions             | 100,000                                                                                                                                   |
| Communication            | TCP/IP, WIFI, USB Host                                                                                                                    |
| Standard Functions       | ADMS, Work Code, DST, Self-Service Query, Automatic Status Switch, T9 Input, Camera, 9 digit user ID, Multiple Verify Mode, Schedule Bell |
| Hardware                 | Dual Core CPU Memory 512MB RAM / 8G ROM 2MP WDR Low Light Camera Adjustable Light Brightness LED                                          |
| Operation System         | Linux                                                                                                                                     |
| Access Control Interface | 3rd Party Electric Lock, Door Sensor, Exit Button                                                                                         |
| Optional Functions       | 125KHz ID / 13.56MHz IC Cards                                                                                                             |
| Algorithms               | ZKFace V5.8 & ZKFinger V10.0                                                                                                              |
| Face Recongntion Speed   | ≤1s                                                                                                                                       |
| Power Supply             | 12V 1.5A                                                                                                                                  |
| Operating Humidity       | 20% - 80%                                                                                                                                 |
| Operating Temperature    | 0 °C - 45 °C                                                                                                                              |
| Dimensios                | 170*138*38.55mm                                                                                                                           |
| Compatibility            | BioTime8.0                                                                                                                                |