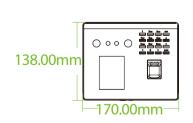

# **Specifications**

| •                        |                                                                                                                                           |
|--------------------------|-------------------------------------------------------------------------------------------------------------------------------------------|
| Display                  | 2.8-inch TFT Screen                                                                                                                       |
| Face Capacity            | 3,000                                                                                                                                     |
| FingerPrint Capacity     | 3,000                                                                                                                                     |
| Card Capacity            | 10,000                                                                                                                                    |
| Transactions             | 100,000                                                                                                                                   |
| Communication            | TCP/IP, WIFI, USB Host                                                                                                                    |
| Standard Functions       | ADMS, Work Code, DST, Self-Service Query, Automatic Status Switch, T9 Input, Camera, 9 digit user ID, Multiple Verify Mode, Schedule Bell |
| Hardware                 | Dual Core CPU Memory 512MB RAM / 8G ROM 2MP WDR Low Light Camera Adjustable Light Brightness LED                                          |
| Operation System         | Linux                                                                                                                                     |
| Access Control Interface | 3rd Party Electric Lock, Door Sensor, Exit Button                                                                                         |
| Optional Functions       | 125KHz ID / 13.56MHz IC Cards                                                                                                             |
| Algorithms               | ZKFace V5.8 & ZKFinger V10.0                                                                                                              |
| Face Recongntion Speed   | ≤1s                                                                                                                                       |
| Power Supply             | 12V 1.5A                                                                                                                                  |
| Operating Humidity       | 20% - 80%                                                                                                                                 |
| Operating Temperature    | 0 °C - 45 °C                                                                                                                              |
| Dimensios                | 170*138*38.55mm                                                                                                                           |
| Compatibility            | BioTime8.0                                                                                                                                |

# **Dimensions(mm)**