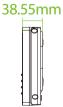

# **Specifications**

| •                        |                                                                                                                                           |
|--------------------------|-------------------------------------------------------------------------------------------------------------------------------------------|
| Display                  | 2.8-inch TFT Screen                                                                                                                       |
| Face Capacity            | 3,000                                                                                                                                     |
| FingerPrint Capacity     | 3,000                                                                                                                                     |
| Card Capacity            | 10,000                                                                                                                                    |
| Transactions             | 100,000                                                                                                                                   |
| Communication            | TCP/IP, WIFI, USB Host                                                                                                                    |
| Standard Functions       | ADMS, Work Code, DST, Self-Service Query, Automatic Status Switch, T9 Input, Camera, 9 digit user ID, Multiple Verify Mode, Schedule Bell |
| Hardware                 | Dual Core CPU Memory 512MB RAM / 8G ROM 2MP WDR Low Light Camera Adjustable Light Brightness LED                                          |
| Operation System         | Linux                                                                                                                                     |
| Access Control Interface | 3rd Party Electric Lock, Door Sensor, Exit Button                                                                                         |
| Optional Functions       | 125KHz ID / 13.56MHz IC Cards                                                                                                             |
| Algorithms               | ZKFace V5.8 & ZKFinger V10.0                                                                                                              |
| Face Recongntion Speed   | ≤1s                                                                                                                                       |
| Power Supply             | 12V 1.5A                                                                                                                                  |
| Operating Humidity       | 20% - 80%                                                                                                                                 |
| Operating Temperature    | 0 °C - 45 °C                                                                                                                              |
| Dimensios                | 170*138*38.55mm                                                                                                                           |
| Compatibility            | BioTime8.0                                                                                                                                |

# **Dimensions(mm)**