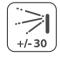

### Recognition distance 1m long and extra wide angle recognition

The recognition distance has been greatly extended up to 1 meters long, which significantly improves maximum traffic rate. While most of algorithms only support 15-degree angle facial recognition, ZKTeco supports 30-degree angle facial recognition.