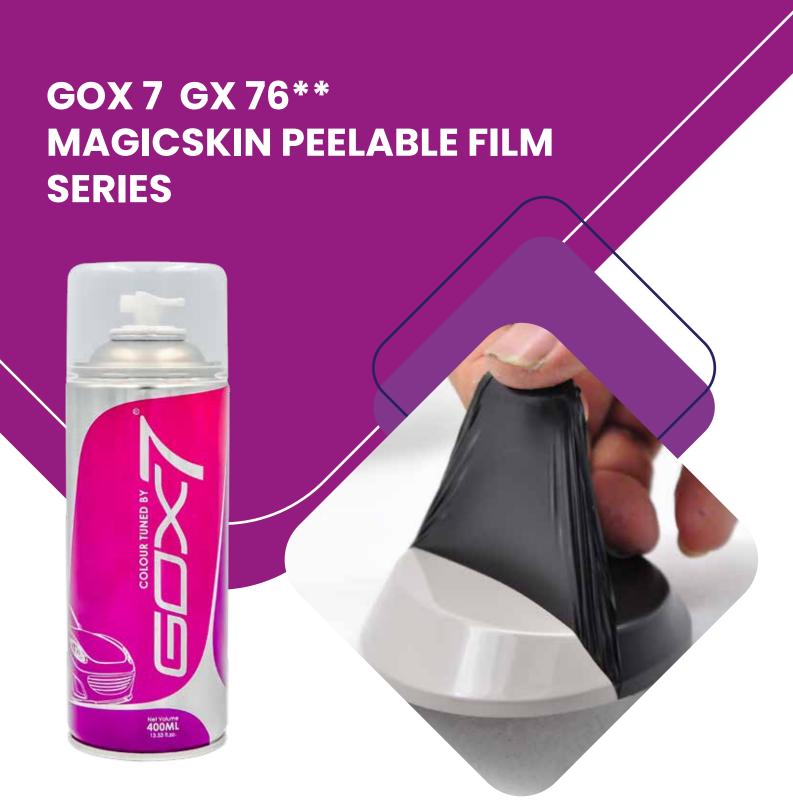

# **AUTOMOTIVE MAGICSKIN FILM**

Gox7 GX 76\*\* MagicSkin Automotive Peelable Film is the all new peelable real paint finishing system – giving you the newest in peelable technology. The only peelable coating that provides you with unlimited paint colours, a great surface appearance, and provides real paint finishing protection.

Use of Gox7 Magicskin allow, easy changes to a new trendy colour, creation of new designs, improved protection right now – Its Simple & Affordable.

Proven State-of-the-art Technology Gox7 MagicSkin is a liquid spray on peelable coating which forms a film tight bond with most non-porous surfaces. This unique formula is extremely flexible and re-coatable, and gives both trendy colours and protection to your project.