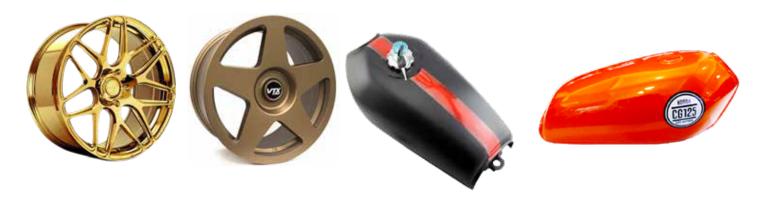

# Engine Cover & Parts (Required heat resistance up to 150°C) Suitable Products:

- AC 770 Automotive Cleaner Multi Purpose Solution
- AB 7301 Hi Heat Primer Coat
- AW 78\*\* Series Automotive Wrinkle Finish Paint
- AB72\*\* Series Premium Enamel Colour
- AM 75\*\* Series Automotive Metallic Colour
- AT 77\*\* Series of Automotive Camouflage Colour
- GC 79\*-\*\* Leather Crackle Effect Paint

#### Metal Parts (car body, wheels/rims) Suitable Products:

- AC 770 Automotive Cleaner Multi Purpose Solution
- AP 7102 STD Primer Coat
- AB 72\*\* Series Premium Enamel Colour
- AM 75\*\* Series Automotive Metallic Colour
- AT 77\*\* Series of Automotive Top Coat
- AT 77\*\* Series of Automotive Camouflage Colour
- AW 78\*\* Series Automotive Wrinkle Finish Paint

# **AUTOMOTIVE WRINKLE FINISH PAINT**

Gox7 AW 78\*\* Series of Automotive Wrinkle Finish paint is a Hybrid Technology system paint that brings you ultimate protection for your valued vehicle. Use of Gox7 products makes, refinishing work easy, anytime, anyway, using your own creative ideas and designs as well as re-styling your vehicle to reflect current design trends. Using our always new and fashionable colours.

Automotive Wrinkle Finish paint is formulated to produce the original wrinkle finish found on a variety of car parts, to give a new look and special texture effect to metal or plastic parts.

Gox7 Wrinkle Finish series features an advanced spray system that allows you to spray at any angle, even upside down for those hard to reach areas. A comfort spray tip with a wider finger pad reduces fatigue caused by continuous spraying – supplied with 2 nozzles.