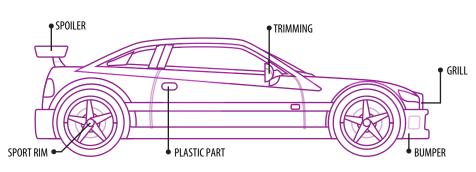

# **GOX7 PRODUCT GUIDE & SELECTION**

# Engine Cover & Parts (Required heat resistance up to 150°C) Suitable Products:

- AC 770 Automotive Cleaner Multi Purpose Solution
- AB 7301 Hi Heat Primer Coat
- AW 78\*\* Series Automotive Wrinkle Finish Paint
- AB72\*\* Series Premium Enamel Colour
- AM 75\*\* Series Automotive Metallic Colour
- AT 77\*\* Series of Automotive Camouflage Colour
- GC 79\*-\*\* Leather Crackle Effect Paint

#### Metal Parts (car body, wheels/rims) Suitable Products:

- AC 770 Automotive Cleaner Multi Purpose Solution
- AP 7102 STD Primer Coat
- AB 72\*\* Series Premium Enamel Colour
- AM 75\*\* Series Automotive Metallic Colour
- AT 77\*\* Series of Automotive Top Coat
- AT 77\*\* Series of Automotive Camouflage Colour
- AW 78\*\* Series Automotive Wrinkle Finish Paint

#### <u>Plastic Parts</u>

#### (Interior parts, skirting, side mirror, bumper) Suitable Products:

- AC 710 Plastic & Paint Surface Cleaner
- AP 7100 Plastic & PP Primer Coat
- AB 72\*\* Series Premium Enamel Colour
- AM 75\*\* Series Automotive Metallic Colour
- AT 77\*\* Series of Automotive Camouflage Colour
- GC 79\*-\*\* Leather Crackle Effect Paint
- GX 76\*\* Series MagicSkin Nano Film
- AP 71\*\* Series Anodized Colour