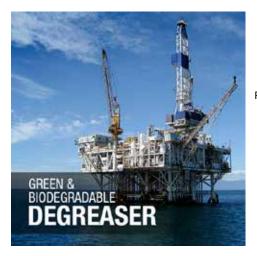

# **Application**

Spray contaminated components and allow to drain. After solvent has evaporated, the components will be clean and free from grease.

Gox7's AC 720 Automotive Green & Biodegradable Degreaser provides heavy duty cleaning without harsh chemicals, which is safe to use on all washable surfaces and safe for environment.

#### **Features**

- No skin sensitizers.
- · Completely biodegradable.
- Non-flammable & non-combustible.
- Non-toxic, non-hazardous & non-corrosive.
- Heavy duty & strong cleaning solution.
- Emulsifies grease & oils without use of harsh acids, alkaline or petroleum solvents.
- Contains no acetone and chlorinated solvent.
- Advanced Technology Spray Right 360° Spray at any angle.
- Uses an environmentally friendly propellant for a safe workplace.

Spray the surface and allow to remain wetted with solution for a minimum of 2 minutes and scrub or wipe off as required. Superior results can be obtained by over spraying several times and wiping off with clean dry cloth.