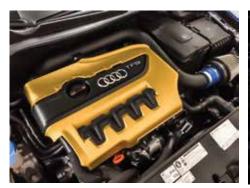

# **AUTOMOTIVE WRINKLE FINISH PAINT**

Gox7 AW 78\*\* Series of Automotive Wrinkle Finish paint is a Hybrid Technology system paint that brings you ultimate protection for your valued vehicle. Use of Gox7 products makes, refinishing work easy, anytime, anyway, using your own creative ideas and designs as well as re-styling your vehicle to reflect current design trends. Using our always new and fashionable colours.

Automotive Wrinkle Finish paint is formulated to produce the original wrinkle finish found on a variety of car parts, to give a new look and special texture effect to metal or plastic parts.

Gox7 Wrinkle Finish series features an advanced spray system that allows you to spray at any angle, even upside down for those hard to reach areas. A comfort spray tip with a wider finger pad reduces fatigue caused by continuous spraying – supplied with 2 nozzles.

#### **Features**

- Once fully cured, Gox7 Automotive Wrinkle Finish paint exhibits a very hard paint film with good resistant to colour fading, grease, petrol and diesel without distortion, resists high temperature up to 150°C \*(for selective colours).
- This track-tested formula is ideal for use on metal & plastic engine covers, interior & exterior plastic parts, sport rim/wheel coating, as well as automotive trimming projects.
- This tough durable finish is extremely resistant to corrosion, chipping and very good weather resistance; making it ideal for car enthusiasts and auto-refinish professionals.
- All Gox7 Aerosol Products features an advanced spray system supplied with 2 nozzles
  that allows you to spray at any angle, and a comfort spray nozzle with wider finger pad
  that reduces fatigue caused by continuous spraying.