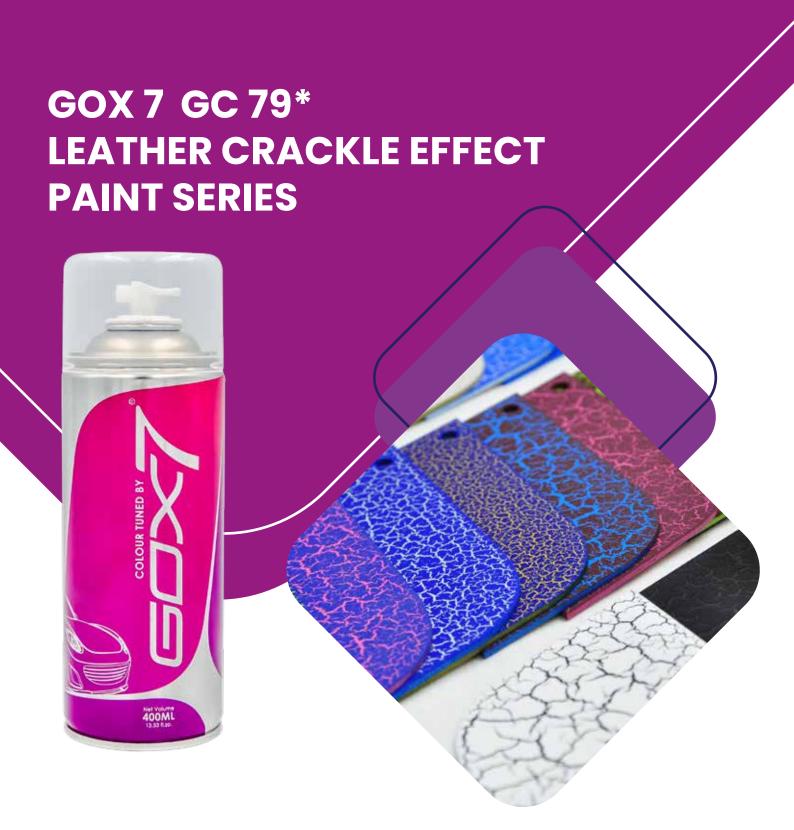

# **SPECIAL EFFECT PAINT**

Gox7 GC 79\* Leather Crackle Effect Paint, the effect is different every time you apply leather crackle finish. This is new and easy to apply special effect paint gives very affective eye catching looks.

Leather Crackle Effect Paint from Gox7 is a 2-parts system of a base coat and top coat that uses acrylic system paint to give objects an antique look. Now you can produce this special leather crackle effect finish in a few minutes time from an aerosol spray can.