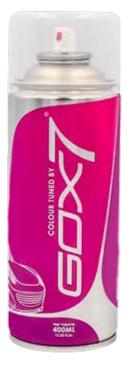

# PREMIUM ENAMEL COLOR PAINT

Gox7 AB 72\*\* Series of Premium Enamel Colour is a Hybrid Technology of acrylic urethane system that brings you ultimate protection for your valued vehicle, with refinishing work made easy, anytime, anyway, using your own creative ideas and designs as well as re-styling your vehicle to reflect the current design trends with our new and fashionable colours.

#### **Available Colours**

AB 7201 **BLACK** 

AB 7202 SATIN BLACK

AB 7203 WHITE

AB 7204 **SATIN WHITE** 

AB 7205 **OCEAN BLUE** 

AB 7206 **GALAXY BLUE** 

AB 7207 **LEMON YELLOW** 

AB 7208 **APPLE GREEN** 

KITTY PINK

AB 7210 FIRE RED

REPSOL **ORANGE** 

**GOX VIOLET** 

AB 7213 **MILANO RED** 

AB 7214 **DEEP PURPLE** 