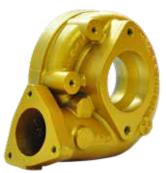

# Engine Exhaust System & Turbo Charger Parts (Required heat resistance up to 1300°F - 2000°F) Suitable Products:

- AC 770 Automotive Cleaner Multi Purpose Solution
- AC 700 Heavy Duty Cleaner
- GU 79\*\* Series Ultra High Heat Resistant Paint

# AUTOMOTIVE ULTRA HIGH HEAT RESISTANCE PAINT

GOX 7 GU 79\*\*
ULTRA HIGH HEAT RESISTANCE
PAINT SERIES

Gox7 GU 79\*\* Series of Ultra High Heat Resistance Paint is a hybrid polysiloxane coating that is widely used by the automotive industry on exhaust system, manifolds and headers and other parts requiring high temperature resistance.

Gox7 GŪ 79\*\* Series are formulated with a Hybrid System of polysiloxane resin, in compliance with RoHS and contains no HCFC, CFC, TCE, or chlorinated solvents that deplete the ozone layer.

Stops Rust Formula Resists Heat Up To 1300°F - 2000°F

#### **Features**

- This Ultra High Heat paint can bonds to bare metal and withstands intermittent temperatures of up to 1300°F 2000°F (704°C 1093°C).
- Excellent resistance to oil and organic chemicals.
- Stops rust formulation with excellent corrosion prevention and does not chip, crack or peel off.
- Outstanding weather and heat resistance, making it ideal for car enthusiast and auto-refinishing professionals.