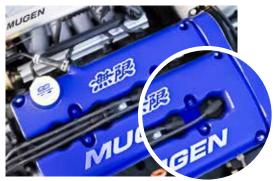

# **AUTOMOTIVE WRINKLE FINISH PAINT**

Gox7 AW 78\*\* Series of Automotive Wrinkle Finish paint is a Hybrid Technology system paint that brings you ultimate protection for your valued vehicle. Use of Gox7 products makes, refinishing work easy, anytime, anyway, using your own creative ideas and designs as well as re-styling your vehicle to reflect current design trends. Using our always new and fashionable colours.

Automotive Wrinkle Finish paint is formulated to produce the original wrinkle finish found on a variety of car parts, to give a new look and special texture effect to metal or plastic parts.

Gox7 Wrinkle Finish series features an advanced spray system that allows you to spray at any angle, even upside down for those hard to reach areas. A comfort spray tip with a wider finger pad reduces fatigue caused by continuous spraying – supplied with 2 nozzles.