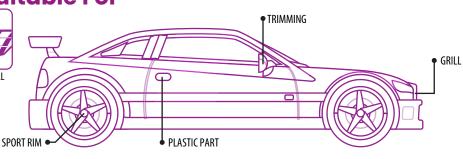

# **GOX7 PRODUCT GUIDE & SELECTION**

# Engine Cover & Parts (Required heat resistance up to 150°C) Suitable Products:

- AC 770 Automotive Cleaner Multi Purpose Solution
- AB 7301 Hi Heat Primer Coat
- AW 78\*\* Series Automotive Wrinkle Finish Paint
- AB72\*\* Series Premium Enamel Colour
- AM 75\*\* Series Automotive Metallic Colour
- AT 77\*\* Series of Automotive Camouflage Colour
- GC 79\*-\*\* Leather Crackle Effect Paint

#### Metal Parts (car body, wheels/rims) Suitable Products:

- AC 770 Automotive Cleaner Multi Purpose Solution
- AP 7102 STD Primer Coat
- AB 72\*\* Series Premium Enamel Colour
- AM 75\*\* Series Automotive Metallic Colour
- AT 77\*\* Series of Automotive Top Coat
- AT 77\*\* Series of Automotive Camouflage Colour
- AW 78\*\* Series Automotive Wrinkle Finish Paint

#### <u>Plastic Parts</u>

#### (Interior parts, skirting, side mirror, bumper) Suitable Products:

- AC 710 Plastic & Paint Surface Cleaner
- AP 7100 Plastic & PP Primer Coat
- AB 72\*\* Series Premium Enamel Colour
- AM 75\*\* Series Automotive Metallic Colour
- AT 77\*\* Series of Automotive Camouflage Colour
- GC 79\*-\*\* Leather Crackle Effect Paint
- GX 76\*\* Series MagicSkin Nano Film
- AP 71\*\* Series Anodized Colour

# Engine Exhaust System & Turbo Charger Parts (Required heat resistance up to 1300°F - 2000°F) Suitable Products:

- AC 770 Automotive Cleaner Multi Purpose Solution
- AC 700 Heavy Duty Cleaner
- GU 79\*\* Series Ultra High Heat Resistant Paint