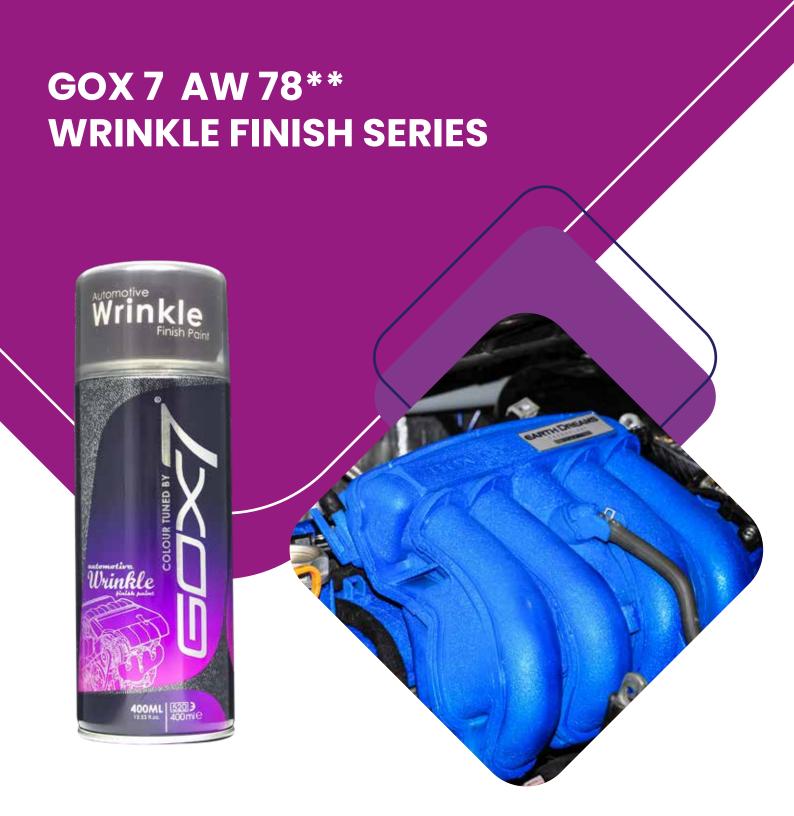

# **AUTOMOTIVE WRINKLE FINISH PAINT**

Gox7 AW 78\*\* Series of Automotive Wrinkle Finish paint is a Hybrid Technology system paint that brings you ultimate protection for your valued vehicle. Use of Gox7 products makes, refinishing work easy, anytime, anyway, using your own creative ideas and designs as well as re-styling your vehicle to reflect current design trends. Using our always new and fashionable colours.

Automotive Wrinkle Finish paint is formulated to produce the original wrinkle finish found on a variety of car parts, to give a new look and special texture effect to metal or plastic parts.

Gox7 Wrinkle Finish series features an advanced spray system that allows you to spray at any angle, even upside down for those hard to reach areas. A comfort spray tip with a wider finger pad reduces fatigue caused by continuous spraying – supplied with 2 nozzles.

#### **Features**

- Once fully cured, Gox7 Automotive Wrinkle Finish paint exhibits a very hard paint film with good resistant to colour fading, grease, petrol and diesel without distortion, resists high temperature up to 150°C \*(for selective colours).
- This track-tested formula is ideal for use on metal & plastic engine covers, interior & exterior plastic parts, sport rim/wheel coating, as well as automotive trimming projects.
- This tough durable finish is extremely resistant to corrosion, chipping and very good weather resistance; making it ideal for car enthusiasts and auto-refinish professionals.
- All Gox7 Aerosol Products features an advanced spray system supplied with 2 nozzles
  that allows you to spray at any angle, and a comfort spray nozzle with wider finger pad
  that reduces fatigue caused by continuous spraying.