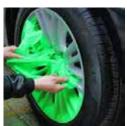

# **AUTOMOTIVE MAGICSKIN FILM**

# GOX 7 GX 76\*\* MAGICSKIN NANO FILM SERIES

Gox7 GX 76\*\* MagicSkin-Nano Film is another Gox7 total solution for your refurbishment project. Gox7 MagicSkin-Nano Film not just a peelable skin, it give you the benefit of protection combined with translucent colours. Another innovative product from Gox7 Team.

**DURABLE** 

Gox7 MagicSkin-Nano Film is a total solution for your refurbishment project. Get inspired, learn something new and get the job done. There are always other uses. Simple & Affordable. Another innovative product from Gox7 Team.

# **AUTOMOTIVE MAGICSKIN FILM**

Gox7 GX 76\*\* MagicSkin Automotive Peelable Film is the all new peelable real paint finishing system – giving you the newest in peelable technology. The only peelable coating that provides you with unlimited paint colours, a great surface appearance, and provides real paint finishing protection.

Use of Gox7 Magicskin allow, easy changes to a new trendy colour, creation of new designs, improved protection right now – Its Simple & Affordable.

Proven State-of-the-art Technology Gox7 MagicSkin is a liquid spray on peelable coating which forms a film tight bond with most non-porous surfaces. This unique formula is extremely flexible and re-coatable, and gives both trendy colours and protection to your project.