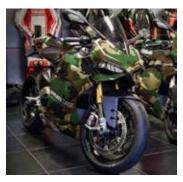

# **CAMOUFLAGE COLOR PAINT**

# GOX 7 AT 77\*\* CAMOUFLAGE COLOR SERIES

Gox7 AT 77\*\* Series of Automotive Camouflage Colour is a Hybrid Technology of acrylic system that brings you ultimate protection for your valued vehicle. All camouflage colours are formulated to its satin and matt effect with excellent durability, withstands corrosion, rust, and chemicals while resisting chipping, cracking and fading.

This ultra-flat paint is non-reflective to provide the ultimate camouflage. Ideal for Re-styling your vehicle to reflect current design trends with always new and fashionable colours.

#### **Features**

- Premium automotive camouflage colour paint with satin and matt effect Non-Reflective Finish.
- Realistic military spray paints, ideal for military vehicle & as recreation camo paint.
- This track-tested formula is ideal for use on Sport Rim/Wheel Coating, Metal & Plastic Engine Covers, Interior & Exterior Plastic Parts, as well as Automotive Trimming projects.
- · Fast drying with excellent corrosion resistance prevents chipping, cracking and peeling.