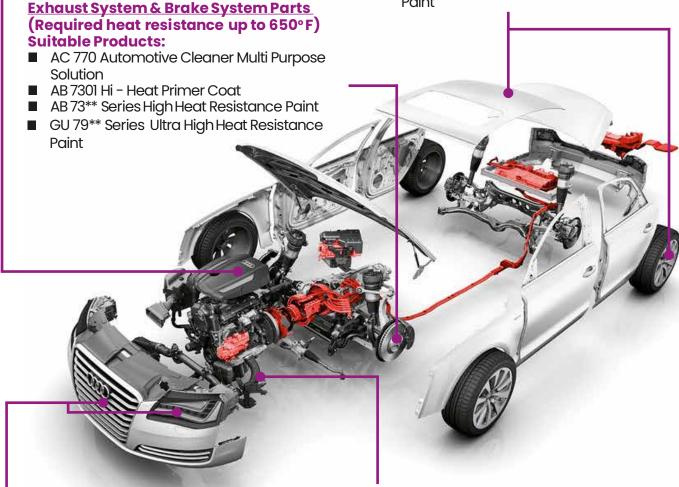

# Engine Exhaust System & Turbo Charger Parts (Required heat resistance up to 1300°F - 2000°F) Suitable Products:

- AC 770 Automotive Cleaner Multi Purpose Solution
- AC 700 Heavy Duty Cleaner
- GU 79\*\* Series Ultra High Heat Resistant Paint