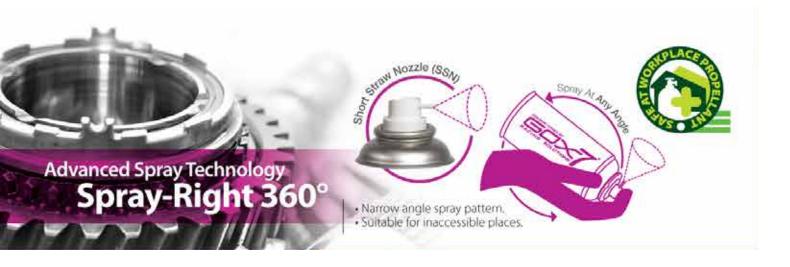

#### **Features**

- · Heavy duty degreaser.
- Safe to use on metal part.
- Cuts through stubborn grease, grime and other hard to remove soils quickly.
- Effective penetrant, clean & remove grease, oil, fluid, wax, road tar, dust, dirt, grime, silicone, carbon residues.
- · Contains no chlorinated solvent.
- Advanced Technology Spray Right 360° Spray at any angle.
- Uses an environmentally friendly propellant for a safe workplace.

#### **Features**

- Non-corrosive.
- · Safe on metal and glass.
- Quickly removes adhesive, self-adhesive paper label and wax.
- An effective cleaner for removal of some inks and dyes.
- · Contains no acetone and chlorinated solvent.
- Advanced Technology Spray Right 360° Spray at any angle.
- Uses an environmentally friendly propellant for a safe workplace.

#### **Features**

- Excellent cleaning effect.
- · No oil remains after drying.
- Increases engine performance.
- Cleans calibrated drill holes and nozzles.
- · Contains no chlorinated solvent.
- Advanced Technology Spray Right 360° Spray at any angle.
- Uses an environmentally friendly propellant for a safe workplace.

#### **Features**

- No skin sensitizers.
- · Completely biodegradable.
- Non-flammable & non-combustible.
- Non-toxic, non-hazardous & non-corrosive.
- Heavy duty & strong cleaning solution.
- Emulsifies grease & oils without use of harsh acids, alkaline or petroleum solvents.
- Contains no acetone and chlorinated solvent.
- Advanced Technology Spray Right 360° Spray at any angle.
- Uses an environmentally friendly propellant for a safe workplace.

#### **Features**

- · Safe on all hard surfaces.
- Non-corrosive.
- Does not bleach or discolour surfaces.
- Does not attack most paints and plastic parts.
- Effective in cleaning oil, grease, dust, wax and industrial soils.
- · Contains no acetone and chlorinated solvent.
- Advanced Technology Spray Right 360° Spray at any angle.
- Uses an environmentally friendly propellant for a safe workplace.

#### **Features**

- Safe on most plastic and most paints surface.
- Non-corrosive.
- Does not bleach or discolour surfaces.
- Quickly removes adhesive, self-adhesive paper label, and wax.
- An effective cleaner for removal of some inks and dyes.
- Contains no acetone and chlorinated solvent.
- Advanced Technology Spray Right 360° Spray at any angle.
- Uses an environmentally friendly propellant for a safe workplace.

#### **Features**

- · Universal application.
- · Strong flushing action.
- Fast evaporation leaves surface free from grease and residues.
- Cleans engines, brake parts, rotors, callipers, springs and etc.
- · Contains no acetone and chlorinated solvent.
- Advanced Technology Spray Right 360° Spray at any angle.
- Uses an environmentally friendly propellant for a safe workplace.