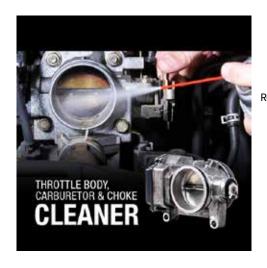

Gox7's AC 790 Throttle Body, Carburettor & Choke Cleaner is a fast acting, industrial strength cleaner containing zero ozone depletors. It is a high performance, non-chlorinated product designed to remove grease, oil, wax, road tar, dust, dirt, grime, carbon residues from any surface generally encountered in automotive work. AC 790 will can also clean out the calibrated drill holes and nozzles.

#### **Features**

- Excellent cleaning effect.
- · No oil remains after drying.
- Increases engine performance.
- Cleans calibrated drill holes and nozzles.
- · Contains no chlorinated solvent.
- Advanced Technology Spray Right 360° Spray at any angle.
- Uses an environmentally friendly propellant for a safe workplace.

# **Application**

Spray contaminated components and allow to drain. After solvent has evaporated, the components will be clean and free from grease.

Gox7's AC 720 Automotive Green & Biodegradable Degreaser provides heavy duty cleaning without harsh chemicals, which is safe to use on all washable surfaces and safe for environment.