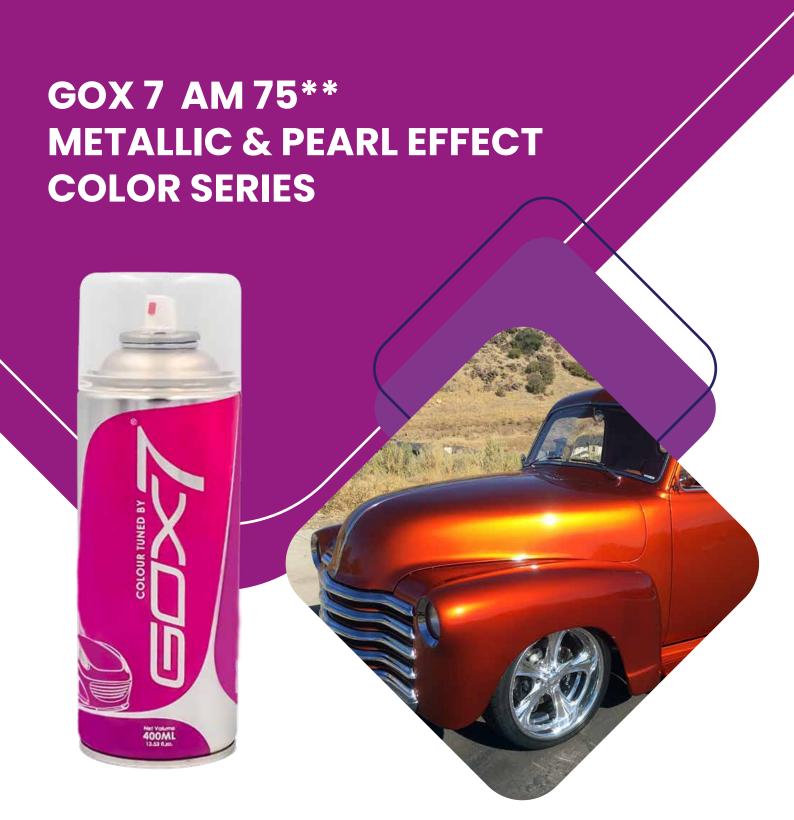

# METALLIC & PEARL EFFECT COLOR PAINT

Gox7 AM 75\*\* Series of Automotive Metallic & Pearl Effect Colour is a Hybrid Technology of acrylic system that gives you ultimate protection for your valued vehicle, refinishing work is made easy, anytime, anyway, with your own creative ideas and designs as well as re-styling your vehicle to reflect current design trends with new and fashionable colours.

All metallic and pearl colours are formulated to give maximum brilliant and shining effects with excellent durability, withstand corrosion, rust, and chemicals while resisting chipping, cracking and fading.

#### **Features**

- Premium automotive metallic and pearl colour paints with excellent brilliant and shining effects.
- This track-tested formula is ideal for use on sport rim/wheel coating, metal & plastic engine covers, interior & exterior plastic parts, as well as automotive trim projects.
- Fast drying with excellent corrosion resistance prevents chipping, cracking and peeling.
- Outstanding weather resistance and adhesion, making it ideal for car enthusiasts and auto-refinish professionals.