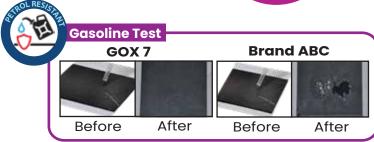

# GOX 7 GD 7901 RUST DEFENDER

Gox7 GD 7901 Rust Defender coating is specially formulated to protect against Rust, Corrosion, Moisture and Abrasion, it is ideal for cars, trucks and commercial vehicles. This tough, durable rubberized protective coating provides a long-term protection.

Rust Defender is tested for strength and protection both in the laboratory and in harsh, real-world conditions to ensure the highest levels of durability. Gox7 Rust Defender may also be used on the inside of house gutters and over -flashing in fact anywhere that requires a tough wear and corrosion resistant coating.