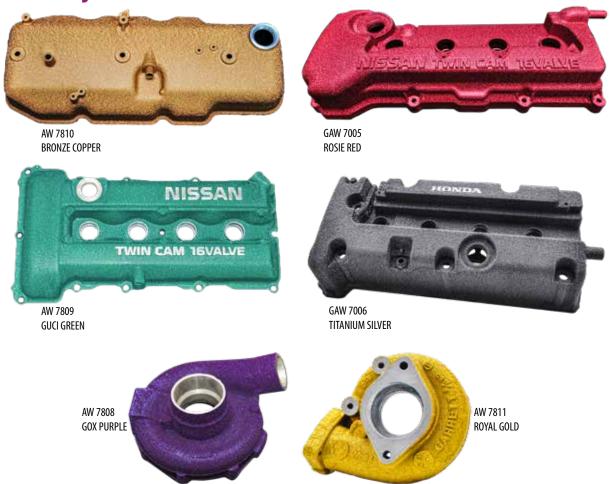

# **Available Colours**

PORS BLACK PLATINUM

AW 7802

FERRA RED KAWA GREEN

YELLOW

**GOX PURPLE GUCI GREEN** 

**BRONZE** 

COPPER

ROYAL GOLD GUN METAL MUGEN BLUE

AW 7814 **IRON SILVER** 