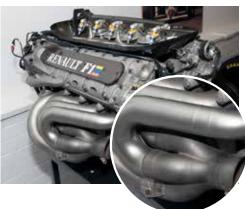

# AUTOMOTIVE ULTRA HIGH HEAT RESISTANCE PAINT

GOX 7 GU 79\*\*
ULTRA HIGH HEAT RESISTANCE
PAINT SERIES

Gox7 GU 79\*\* Series of Ultra High Heat Resistance Paint is a hybrid polysiloxane coating that is widely used by the automotive industry on exhaust system, manifolds and headers and other parts requiring high temperature resistance.

#### **Features**

- This Ultra High Heat paint can bonds to bare metal and withstands intermittent temperatures of up to 1300°F 2000°F (704°C 1093°C).
- Excellent resistance to oil and organic chemicals.
- Stops rust formulation with excellent corrosion prevention and does not chip, crack or peel off.
- Outstanding weather and heat resistance, making it ideal for car enthusiast and auto-refinishing professionals.

# **Success Projects**