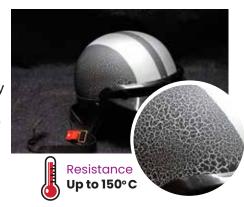

# **AUTOMOTIVE WRINKLE FINISH PAINT**

Gox7 AW 78\*\* Series of Automotive Wrinkle Finish paint is a Hybrid Technology system paint that brings you ultimate protection for your valued vehicle. Use of Gox7 products makes, refinishing work easy, anytime, anyway, using your own creative ideas and designs as well as re-styling your vehicle to reflect current design trends. Using our always new and fashionable colours.

Automotive Wrinkle Finish paint is formulated to produce the original wrinkle finish found on a variety of car parts, to give a new look and special texture effect to metal or plastic parts.

Gox7 Wrinkle Finish series features an advanced spray system that allows you to spray at any angle, even upside down for those hard to reach areas. A comfort spray tip with a wider finger pad reduces fatigue caused by continuous spraying – supplied with 2 nozzles.

#### **Features**

- Once fully cured, Gox7 Automotive Wrinkle Finish paint exhibits a very hard paint film with good resistant to colour fading, grease, petrol and diesel without distortion, resists high temperature up to 150°C \*(for selective colours).
- This track-tested formula is ideal for use on metal & plastic engine covers, interior & exterior plastic parts, sport rim/wheel coating, as well as automotive trimming projects.
- This tough durable finish is extremely resistant to corrosion, chipping and very good weather resistance; making it ideal for car enthusiasts and auto-refinish professionals.
- All Gox7 Aerosol Products features an advanced spray system supplied with 2 nozzles
  that allows you to spray at any angle, and a comfort spray nozzle with wider finger pad
  that reduces fatigue caused by continuous spraying.