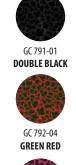

hours before initiating Crackle.

GC 791-04

BLACK GREEN

GC 793-01

**RED BLUE** 



#### 4. Crackle Top Coat

- Shake can vigorously prior to painting. Keep the can the same distance from the surface and in motion while
- For small crackle effect-apply one even thick layer of top-coat. For Bigger crackle effect-apply 2 to 3 even thick layer of top-coat.
- Sit back and watch the exciting Crackle effect appear before your eyes.

IMPORTANT: Every colours will have different pattern of cracks depending on the intensity of the coat. Please experiment both light and heavy coats to a base coat before applying Crackle. Remember, the thicker the top coat of Crackle, the more the thicker the cracks will be.

GC 791-06

BLACK GOLD

GC 793-03

**RED YELLOW** 

#### **Available Colours**

GC 791-02



**BLACK WHITE** 









**BLUE GOLD** 

WHITE BLACK



WHITE BLUE

GC 794-04

GC 791-03

**BLACK BLUE** 

GC 792-06

**GREEN GOLD** 



WHITE ORANGE

GC 794-05





WHITE PURPLE

GC 794-06

**BROWN GOLD** 

GC 791-05

**BLACK SILVER** 

GC 793-02

**RED GREEN** 





GC 793-04

GC 791-07

**BLACK RED** 





GC 792-01

**GREEN WHITE** 

GC 793-05

**RED SILVER** 

**BLUE YELLOW** 



GC 792-02 **GREEN YELLOW** 

GC 793-06

**RED GOLD** 

GC 795-04

**BLUE PINK** 



GC 792-03 **DOUBLE GREEN** 



GC 794-01 **BROWN BLUE** 









\*The appearance of these colours may vary, please refer actual colour chart.













# **SPECIAL EFFECT PAINT**









Gox7 GM 700\* Spider-webs special effect paint series is a professional coating and high performance spray paint that can widely use