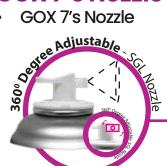

# **GOX 7's Nozzle Technology**

Supplied with 2 Nozzles.

- Wide angle spray pattern.
- Advanced spray technology create spray gun quality.
- Narrow angle spray pattern.
- Suitable for inaccessible places.