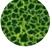

# **SPECIAL EFFECT PAINT**

Gox7 GC 79\* Leather Crackle Effect Paint, the effect is different every time you apply leather crackle finish. This is new and easy to apply special effect paint gives very affective eye catching looks.

Leather Crackle Effect Paint from Gox7 is a 2-parts system of a base coat and top coat that uses acrylic system paint to give objects an antique look. Now you can produce this special leather crackle effect finish in a few minutes time from an aerosol spray can.