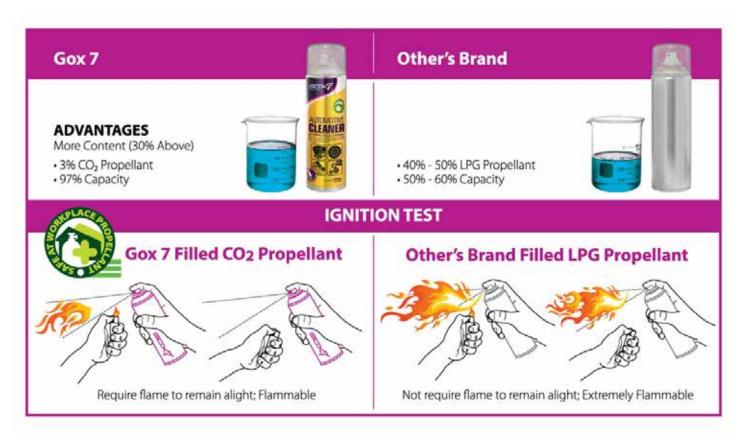

# GOX 7 AC 7\*\* CLEANER & DEGREASER SERIES

Gox7 pre-treatment and surface preparation products offer an extensive line of cleaning and degreaser solutions for your painting surface preparations.

Gox7's AC 700 Heavy Duty Cleaner is a fast acting, industrial strength cleaner containing zero ozone depletors. It is a heavy duty cleaner with strong flushing action that is safe on all metal leaving no residue after use. It also is a high performance, non-chlorinated product designed to remove grease, oil, wax, road tar, dust, dirt, grime, silicone, carbon residues, industrial soils from any surface generally encountered in automotive and industrial surface preparation.