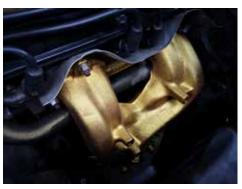

#### **Features**

- Premium automotive brake calliper and brake drum paint with excellent durability and heat resistance up to 650°F (350°C).
- This track-tested formula is ideal for use on brake calliper, brake drums, brake rotor centre and ribs, wheel hubs, and parts requiring high heat resistance.
- Fast drying with excellent corrosion prevention.
- Gox7 does not chip, crack or peel.
- Outstanding weather and heat resistance, make it ideal for car enthusiasts and auto-refinishing professionals.

# **Success Projects**

AB 7313 **HEAT SILVER** 

**TEXTURE BLACK** 

AB 7311 **HEAT GOLD** 