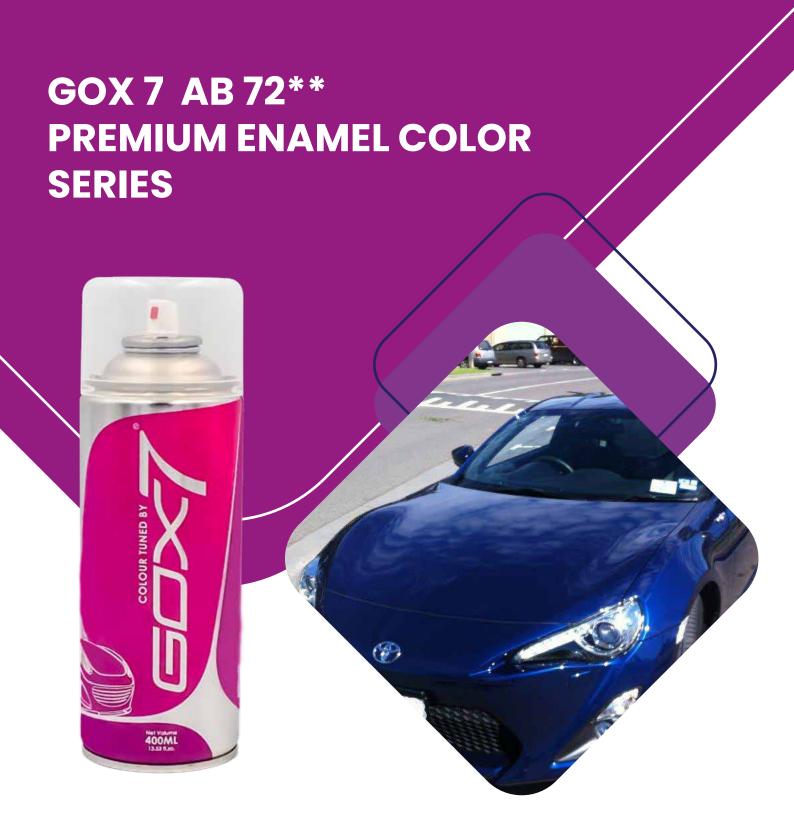

# PREMIUM ENAMEL COLOR PAINT

Gox7 AB 72\*\* Series of Premium Enamel Colour is a Hybrid Technology of acrylic urethane system that brings you ultimate protection for your valued vehicle, with refinishing work made easy, anytime, anyway, using your own creative ideas and designs as well as re-styling your vehicle to reflect the current design trends with our new and fashionable colours.

All colours are formulated to their maximum vivid effect with excellent durability and heat resistance, to withstand corrosion, rust, and chemicals while resisting chipping, cracking and fading.

Resistance
Up to 150°C

#### **Features**

- Premium automotive paint with heat resistance up to 302°F(150°C).
- Outstanding weather resistance and adhesion, make it ideal for car enthusiasts and auto-refinish professionals.
- Superior coverage with smooth finish and protects many surfaces in your project.
- This track-tested formula is ideal for use on Sport Rim/Wheel Coating projects, Metal & Plastic Engine Covers, Interior & Exterior Plastic Parts, as well as Automotive Trim.
- Fast drying with excellent corrosion resistance also prevents chipping, crackling and peeling.