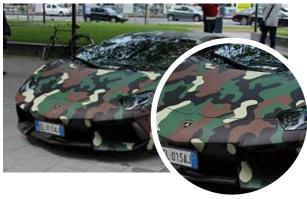

# **CAMOUFLAGE COLOR PAINT**

# GOX 7 AT 77\*\* CAMOUFLAGE COLOR SERIES

Gox7 AT 77\*\* Series of Automotive Camouflage Colour is a Hybrid Technology of acrylic system that brings you ultimate protection for your valued vehicle. All camouflage colours are formulated to its satin and matt effect with excellent durability, withstands corrosion, rust, and chemicals while resisting chipping, cracking and fading.

This ultra-flat paint is non-reflective to provide the ultimate camouflage. Ideal for Re-styling your vehicle to reflect current design trends with always new and fashionable colours.

#### **Features**

- Premium automotive camouflage colour paint with satin and matt effect Non-Reflective Finish.
- Realistic military spray paints, ideal for military vehicle & as recreation camo paint.
- This track-tested formula is ideal for use on Sport Rim/Wheel Coating, Metal & Plastic Engine Covers, Interior & Exterior Plastic Parts, as well as Automotive Trimming projects.
- · Fast drying with excellent corrosion resistance prevents chipping, cracking and peeling.

## **Available Colours**

AT 7705
CAMO GOLDEN
SAND

AT 7706 CAMO KHAKI BROWN

AT 7707
CAMO SMOKE
GREY

AT 7708
CAMO ARMY
GREEN

AT 7709

AT 7709
CAMO RIMBA
GREEN