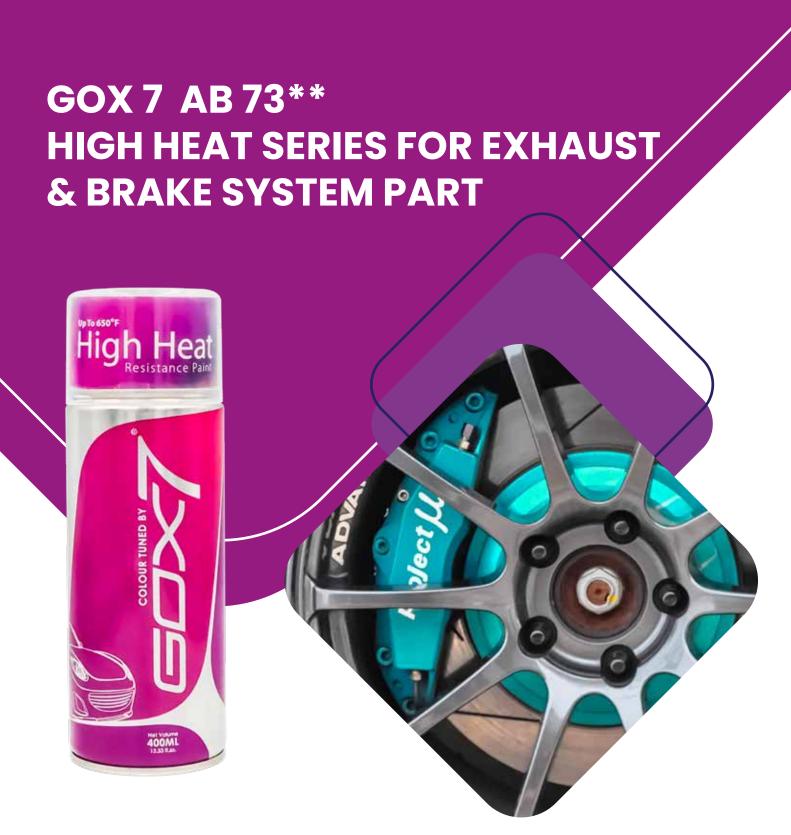

# **AUTOMOTIVE HIGH HEAT RESISTANCE PAINT**

Gox7 AB 73\*\* Series of Automotive Brake Calliper & Brake Drum paint is a Hybrid Technology of silicone acrylic urethane system. It brings you ultimate protection for your valued vehicle, with refinishing work made easy, anytime, anyway, using your own creative ideas and designs as well as re-styling your vehicle to reflect current design trends, with new and fashionable colours.

All brake calliper and drum paint paints are formulated to their maximum durability and heat resistance, to withstand corrosion, rust, and chemicals while resisting chipping, cracking and fading.

Drying
Touch in 30 Minutes, Dries
Thoroughly Overnight

#### **Features**

- Premium automotive brake calliper and brake drum paint with excellent durability and heat resistance up to 650°F (350°C).
- This track-tested formula is ideal for use on brake calliper, brake drums, brake rotor centre and ribs, wheel hubs, and parts requiring high heat resistance.
- Fast drying with excellent corrosion prevention.
- Gox7 does not chip, crack or peel.
- Outstanding weather and heat resistance, make it ideal for car enthusiasts and auto-refinishing professionals.