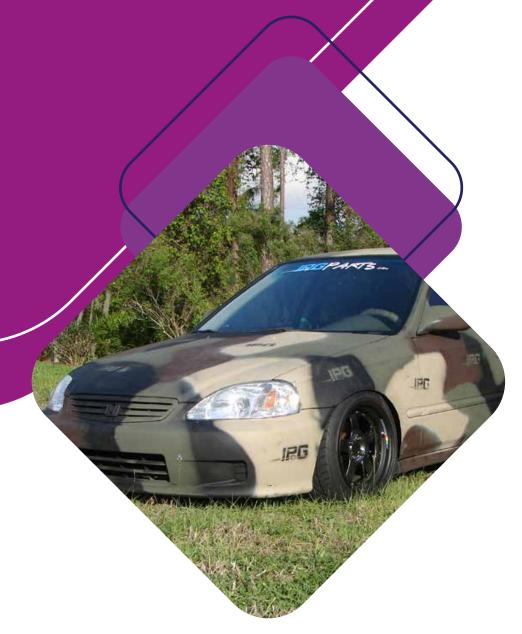

# **CAMOUFLAGE COLOR PAINT**

# GOX 7 AT 77\*\* CAMOUFLAGE COLOR SERIES

Gox7 AT 77\*\* Series of Automotive Camouflage Colour is a Hybrid Technology of acrylic system that brings you ultimate protection for your valued vehicle. All camouflage colours are formulated to its satin and matt effect with excellent durability, withstands corrosion, rust, and chemicals while resisting chipping, cracking and fading.

This ultra-flat paint is non-reflective to provide the ultimate camouflage. Ideal for Re-styling your vehicle to reflect current design trends with always new and fashionable colours.

#### **Features**

- Premium automotive camouflage colour paint with satin and matt effect Non-Reflective Finish.
- Realistic military spray paints, ideal for military vehicle & as recreation camo paint.
- This track-tested formula is ideal for use on Sport Rim/Wheel Coating, Metal & Plastic Engine Covers, Interior & Exterior Plastic Parts, as well as Automotive Trimming projects.
- · Fast drying with excellent corrosion resistance prevents chipping, cracking and peeling.