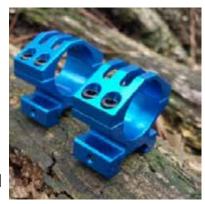

# **Success Projects**

#### **Features**

- Once fully cured, Gox7 Automotive Wrinkle Finish paint exhibits a very hard paint film with good resistant to colour fading, grease, petrol and diesel without distortion, resists high temperature up to 150°C \*(for selective colours).
- This track-tested formula is ideal for use on metal & plastic engine covers, interior & exterior plastic parts, sport rim/wheel coating, as well as automotive trimming projects.
- This tough durable finish is extremely resistant to corrosion, chipping and very good weather resistance; making it ideal for car enthusiasts and auto-refinish professionals.
- All Gox7 Aerosol Products features an advanced spray system supplied with 2 nozzles
  that allows you to spray at any angle, and a comfort spray nozzle with wider finger pad
  that reduces fatigue caused by continuous spraying.