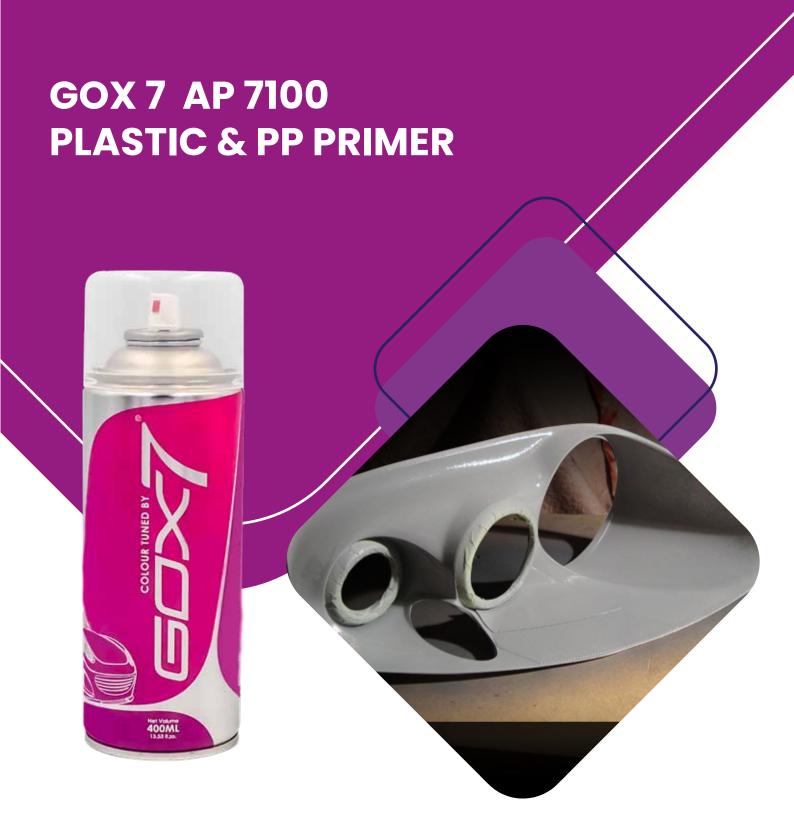

# AUTOMOTIVE PRIMER / UNDERCOAT PAINT

Gox7 Plastic & PP Primer Coat Product is a specific purpose, fast drying primer ideal for both interior and exterior applications. As well as improving adhesion of the colour basecoat and lacquer topcoat to all plastic surfaces, especially low surface energy and non-olefin plastic, making it ideal to use as the first step in all automotive priming and for use on spot repairs.

#### **Features**

- Excellent adhesion to PP plastic.
- Fast drying and improves adhesion of subsequent colour basecoat and topcoat on plastic surface, especially low surface energy and non-olefin plastic.