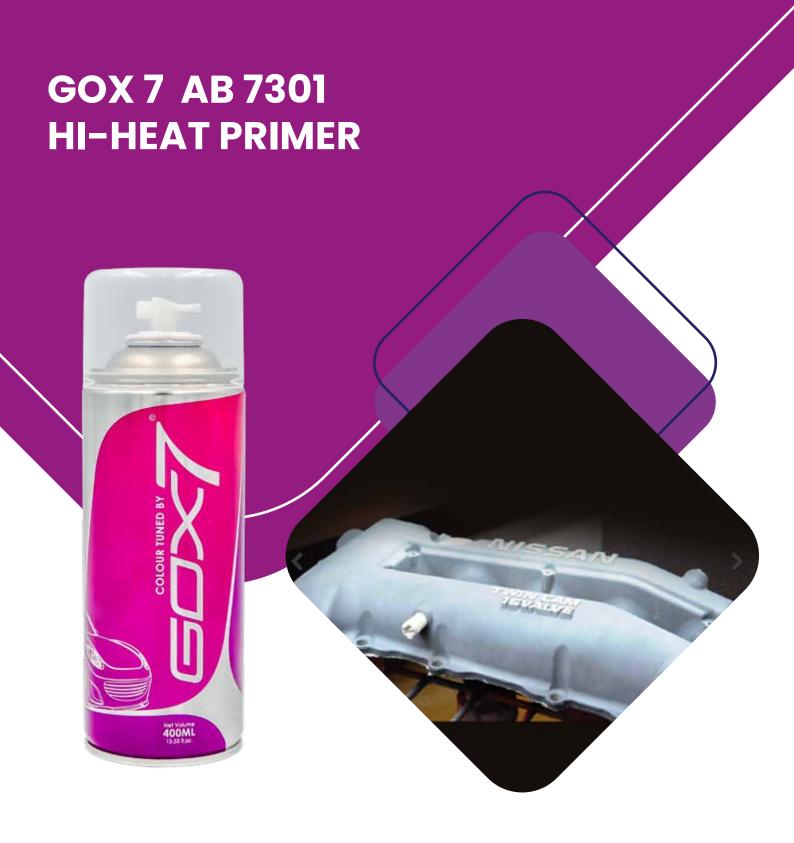

# AUTOMOTIVE PRIMER / UNDERCOAT PAINT

Gox7 AB 7301 Hi-Heat Primer is a specific purpose, fast drying primer ideal for high heat applications and exterior applications. Hi-Heat Primer improving adhesion of the colour basecoat and lacquer topcoat to high heat parts and surfaces, such as brake calliper, brake drum, brake rotor centre and ribs, wheel hubs, engine parts and other parts required high heat resistance.

Our primers are formulated to be colour keyed to allow minimum basecoat film thickness and to minimize the effect of stone chipping, making it ideal to use as the first step in all automotive priming projects and also for use on spot repairs.

#### This Series Is Ideal & Suitable For

**ENGINE COVER** 

**Features** 

- Improves adhesion of subsequent colour base and topcoats.
- Formulated in white to allow minimum basecoat and topcoat film thickness, with excellent durability and heat resistance up to 650°F (350°C).
- This track-tested formula is ideal for use on brake calliper, brake drum, brake rotor centre and ribs, wheel hubs, and parts requiring high heat resistance.
- Fast drying with excellent corrosion prevention and resists chipping, cracking and peeling.
- High build formula helps fill deep scratches and minor imperfection, make it ideal for car enthusiasts and auto-refinish professionals.