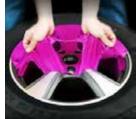

# METALLIC & PEARL EFFECT COLOR PAINT

Gox7 AM 75\*\* Series of Automotive Metallic & Pearl Effect Colour is a Hybrid Technology of acrylic system that gives you ultimate protection for your valued vehicle, refinishing work is made easy, anytime, anyway, with your own creative ideas and designs as well as re-styling your vehicle to reflect current design trends with new and fashionable colours.

All metallic and pearl colours are formulated to give maximum brilliant and shining effects with excellent durability, withstand corrosion, rust, and chemicals while resisting chipping, cracking and fading.