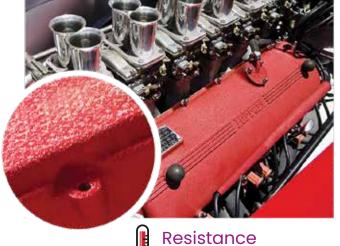

#### **Features**

- Once fully cured, Gox7 Automotive Wrinkle Finish paint exhibits a very hard paint film with good resistant to colour fading, grease, petrol and diesel without distortion, resists high temperature up to 150°C \*(for selective colours).
- This track-tested formula is ideal for use on metal & plastic engine covers, interior & exterior plastic parts, sport rim/wheel coating, as well as automotive trimming projects.
- This tough durable finish is extremely resistant to corrosion, chipping and very good weather resistance; making it ideal for car enthusiasts and auto-refinish professionals.
- All Gox7 Aerosol Products features an advanced spray system supplied with 2 nozzles
  that allows you to spray at any angle, and a comfort spray nozzle with wider finger pad
  that reduces fatigue caused by continuous spraying.

#### **Features**

- Premium automotive brake calliper and brake drum paint with excellent durability and heat resistance up to 650°F (350°C).
- This track-tested formula is ideal for use on brake calliper, brake drums, brake rotor centre and ribs, wheel hubs, and parts requiring high heat resistance.
- Fast drying with excellent corrosion prevention.
- Gox7 does not chip, crack or peel.
- Outstanding weather and heat resistance, make it ideal for car enthusiasts and auto-refinishing professionals.