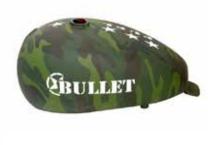

# **CAMOUFLAGE COLOR PAINT**

# GOX 7 AT 77\*\* CAMOUFLAGE COLOR SERIES

Gox7 AT 77\*\* Series of Automotive Camouflage Colour is a Hybrid Technology of acrylic system that brings you ultimate protection for your valued vehicle. All camouflage colours are formulated to its satin and matt effect with excellent durability, withstands corrosion, rust, and chemicals while resisting chipping, cracking and fading.

#### **Features**

- Premium automotive camouflage colour paint with satin and matt effect Non-Reflective Finish.
- Realistic military spray paints, ideal for military vehicle & as recreation camo paint.
- This track-tested formula is ideal for use on Sport Rim/Wheel Coating, Metal & Plastic Engine Covers, Interior & Exterior Plastic Parts, as well as Automotive Trimming projects.
- · Fast drying with excellent corrosion resistance prevents chipping, cracking and peeling.

## **Available Colours**

AT 7705
CAMO GOLDEN
SAND

AT 7706 CAMO KHAKI BROWN

AT 7707
CAMO SMOKE
GREY

AT 7708
CAMO ARMY
GREEN

AT 7709

AT 7709
CAMO RIMBA
GREEN