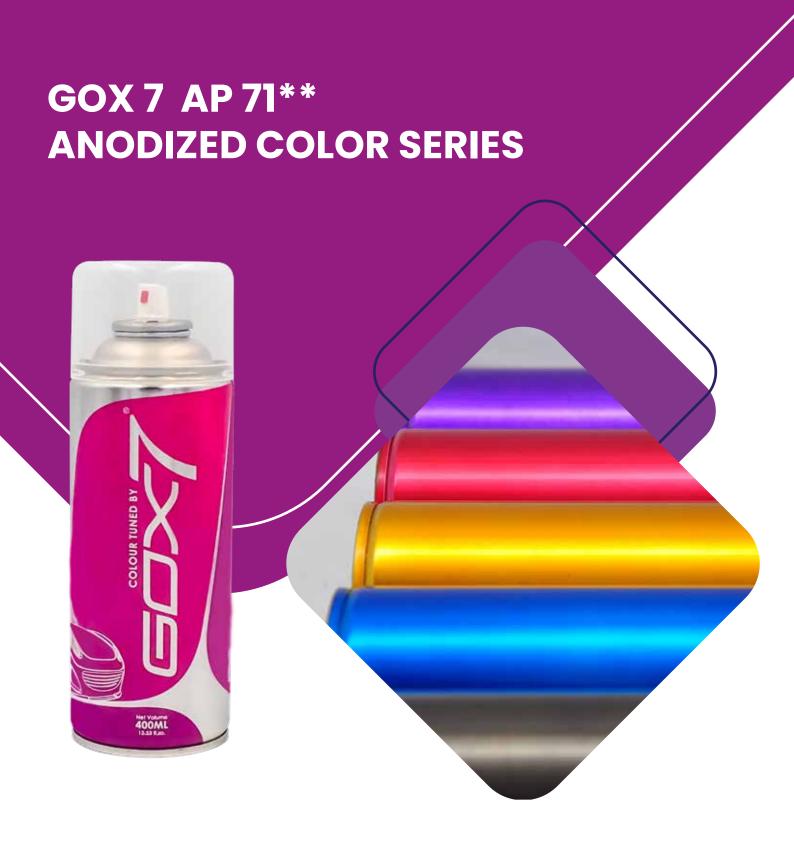

# **ANODIZED COLOUR PAINT**

**Description**Gox7 AP 71\*\* Anodized Colour Series consist of translucent shades that create stunning effects when applied over brilliant metallic base coats in a one-step process. The number of coats or layers of paint involved in producing the finish also has a major impact on the final look.

#### **Features**

- Excellent adhesion to stainless steel and aluminium.
- Its quick drying.
- · Excellent ageing and weather resistance.
- Durable & Flexibility.
- · You can dress up chrome or polished metal surfaces.
- Resistance to heat up to 350°F (180°C).
- · Suitable for exterior and interior.
- Suitable for stainless steel, aluminium, galvanised steel, iron and etc.

# **Available Colours**

AP 7106 ANO BLACK **ANO BLUE** 

**ANO RED** 

**ANO PURPLE** 

AP 7111 ANO GREEN

\*The appearance of these colours may vary, please refer actual colour chart.