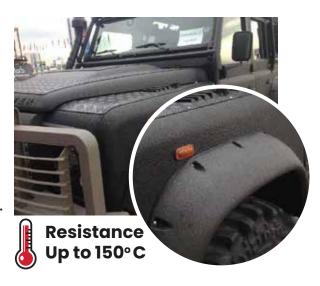

# Engine Cover & Parts (Required heat resistance up to 150°C) Suitable Products:

- AC 770 Automotive Cleaner Multi Purpose Solution
- AB 7301 Hi Heat Primer Coat
- AW 78\*\* Series Automotive Wrinkle Finish Paint
- AB72\*\* Series Premium Enamel Colour
- AM 75\*\* Series Automotive Metallic Colour
- AT 77\*\* Series of Automotive Camouflage Colour
- GC 79\*-\*\* Leather Crackle Effect Paint

#### **Features**

- Once fully cured, Gox7 Automotive Wrinkle Finish paint exhibits a very hard paint film with good resistant to colour fading, grease, petrol and diesel without distortion, resists high temperature up to 150°C \*(for selective colours).
- This track-tested formula is ideal for use on metal & plastic engine covers, interior & exterior plastic parts, sport rim/wheel coating, as well as automotive trimming projects.
- This tough durable finish is extremely resistant to corrosion, chipping and very good weather resistance; making it ideal for car enthusiasts and auto-refinish professionals.
- All Gox7 Aerosol Products features an advanced spray system supplied with 2 nozzles
  that allows you to spray at any angle, and a comfort spray nozzle with wider finger pad
  that reduces fatigue caused by continuous spraying.