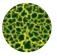

# **SPECIAL EFFECT PAINT**

Gox7 GC 79\* Leather Crackle Effect Paint, the effect is different every time you apply leather crackle finish. This is new and easy to apply special effect paint gives very affective eye catching looks.

Leather Crackle Effect Paint from Gox7 is a 2-parts system of a base coat and top coat that uses acrylic system paint to give objects an antique look. Now you can produce this special leather crackle effect finish in a few minutes time from an aerosol spray can.