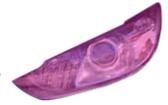

# **AUTOMOTIVE MAGICSKIN FILM**

# GOX 7 GX 76\*\* MAGICSKIN NANO FILM SERIES

Gox7 GX 76\*\* MagicSkin-Nano Film is another Gox7 total solution for your refurbishment project. Gox7 MagicSkin-Nano Film not just a peelable skin, it give you the benefit of protection combined with translucent colours. Another innovative product from Gox7 Team.

**DURABLE** 

Gox7 MagicSkin-Nano Film is a total solution for your refurbishment project. Get inspired, learn something new and get the job done. There are always other uses. Simple & Affordable. Another innovative product from Gox7 Team.