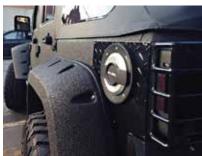

# **AUTOMOTIVE WRINKLE FINISH PAINT**

Gox7 AW 78\*\* Series of Automotive Wrinkle Finish paint is a Hybrid Technology system paint that brings you ultimate protection for your valued vehicle. Use of Gox7 products makes, refinishing work easy, anytime, anyway, using your own creative ideas and designs as well as re-styling your vehicle to reflect current design trends. Using our always new and fashionable colours.

Automotive Wrinkle Finish paint is formulated to produce the original wrinkle finish found on a variety of car parts, to give a new look and special texture effect to metal or plastic parts.

Gox7 Wrinkle Finish series features an advanced spray system that allows you to spray at any angle, even upside down for those hard to reach areas. A comfort spray tip with a wider finger pad reduces fatigue caused by continuous spraying – supplied with 2 nozzles.

#### **Features**

- Once fully cured, Gox7 Automotive Wrinkle Finish paint exhibits a very hard paint film with good resistant to colour fading, grease, petrol and diesel without distortion, resists high temperature up to 150°C \*(for selective colours).
- This track-tested formula is ideal for use on metal & plastic engine covers, interior & exterior plastic parts, sport rim/wheel coating, as well as automotive trimming projects.
- This tough durable finish is extremely resistant to corrosion, chipping and very good weather resistance; making it ideal for car enthusiasts and auto-refinish professionals.
- All Gox7 Aerosol Products features an advanced spray system supplied with 2 nozzles
  that allows you to spray at any angle, and a comfort spray nozzle with wider finger pad
  that reduces fatigue caused by continuous spraying.