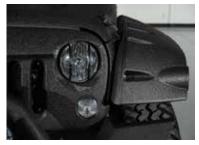

# **AUTOMOTIVE WRINKLE FINISH PAINT**

Gox7 AW 78\*\* Series of Automotive Wrinkle Finish paint is a Hybrid Technology system paint that brings you ultimate protection for your valued vehicle. Use of Gox7 products makes, refinishing work easy, anytime, anyway, using your own creative ideas and designs as well as re-styling your vehicle to reflect current design trends. Using our always new and fashionable colours.

Automotive Wrinkle Finish paint is formulated to produce the original wrinkle finish found on a variety of car parts, to give a new look and special texture effect to metal or plastic parts.

Gox7 Wrinkle Finish series features an advanced spray system that allows you to spray at any angle, even upside down for those hard to reach areas. A comfort spray tip with a wider finger pad reduces fatigue caused by continuous spraying – supplied with 2 nozzles.

#### **Features**

- Once fully cured, Gox7 Automotive Wrinkle Finish paint exhibits a very hard paint film with good resistant to colour fading, grease, petrol and diesel without distortion, resists high temperature up to 150°C \*(for selective colours).
- This track-tested formula is ideal for use on metal & plastic engine covers, interior & exterior plastic parts, sport rim/wheel coating, as well as automotive trimming projects.
- This tough durable finish is extremely resistant to corrosion, chipping and very good weather resistance; making it ideal for car enthusiasts and auto-refinish professionals.
- All Gox7 Aerosol Products features an advanced spray system supplied with 2 nozzles
  that allows you to spray at any angle, and a comfort spray nozzle with wider finger pad
  that reduces fatigue caused by continuous spraying.