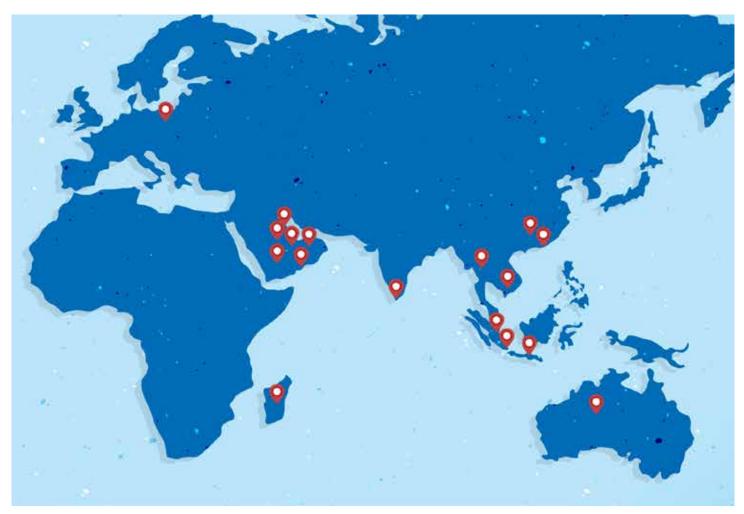

# **TOWARDS GLOBAL PRESENCE**

# **GOX 7 CURRENT FOOTPRINT**

## **ASIA PACIFIC MIDDLE EAST**

- MALAYSIA
- SINGAPORE
- THAILAND
- MYANMAR
- HONG KONG
- CHINA
- INDONESIA
- AUSTRALIA
- SRI LANKA
- TAIWAN

- UNITED ARAB EMIRATES
- SAUDI ARABIA
- QATAR
- BAHRAIN
- OMAN
- KUWAIT

# **EUROPE & EUROPEAN UNION**

- CZECH REPUBLIC
- GERMANY

#### **AFRICA'S**

REUNION ISLAND