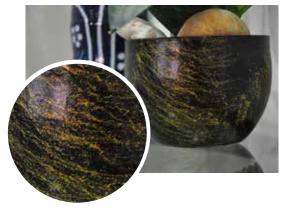

# **SPECIAL EFFECT PAINT**

Gox7 GM 700\* Spider-webs special effect paint series is a professional coating and high performance spray paint that can widely use for interior and exterior projects. It is a special effect spray paint, which emits paint in the foam of filaments or spider-webs like pattern, in the meanwhile does not completely cover the substrates surface. This professional spray paint can be applied on all kinds of substrate and materials such as plastic, metal, glass, porcelain, wood, paper cardboard, and any other paintable substrate and materials.

#### **Features**

- Unlimited colour selection & design.
- Creates a deceptively real marble & cobweb effect.
- Your unique identity will never be the same.
- Easy-spray Technology.
- Suitable for interior & exterior projects.