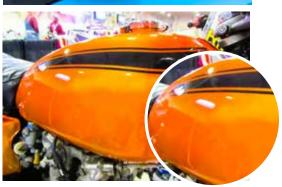

# AUTOMOTIVE PREMIUM CLEAR COAT PAINT

Gox7 AT 77\*\* Series of Automotive Premium Clear Coat is a Hybrid Technology of acrylic & alkyd urethane systems that brings you ultimate protection for your valued vehicle. Refinishing work is made easy, anytime, anyway, with your own creative ideas and designs as well as re-styling your vehicle to reflect current design trends, with always new and fashionable colours.

All clear coat paint is formulated to provide maximum glossiness and texturing effect with excellent durability, heat resistance, withstands corrosion, rust, and chemicals while resisting chipping, cracking and fading. The rich glossy finish is ideal for automotive trim and detail projects, as well as other general purpose applications.

#### **Features**

- Premium automotive clear coat paint with excellent glossiness and texturing effect.
- This track-tested formula is ideal for use on Sport Rim & Motorcycle Tank projects, Metal & Plastic Engine Cover Coating projects, Interior & Exterior Plastic Parts, as well as Automotive Trimming projects.
- Fast drying with excellent corrosion prevention, prevents chipping, cracking and peeling.
- · Outstanding weather and fading resistance make it ideal for car enthusiasts and auto-refinish professionals.
- Its durable, resistant to oil, grease and most petrochemicals.
- Dry to touch in 30 Minutes. Dries thoroughly overnight.