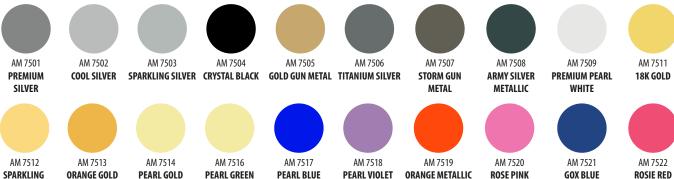

# METALLIC & PEARL EFFECT COLOR PAINT

Gox7 AM 75\*\* Series of Automotive Metallic & Pearl Effect Colour is a Hybrid Technology of acrylic system that gives you ultimate protection for your valued vehicle, refinishing work is made easy, anytime, anyway, with your own creative ideas and designs as well as re-styling your vehicle to reflect current design trends with new and fashionable colours.

All metallic and pearl colours are formulated to give maximum brilliant and shining effects with excellent durability, withstand corrosion, rust, and chemicals while resisting chipping, cracking and fading.

## **Available Colours**