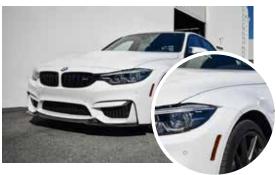

# **AUTOMOTIVE WRINKLE FINISH PAINT**

Gox7 AW 78\*\* Series of Automotive Wrinkle Finish paint is a Hybrid Technology system paint that brings you ultimate protection for your valued vehicle. Use of Gox7 products makes, refinishing work easy, anytime, anyway, using your own creative ideas and designs as well as re-styling your vehicle to reflect current design trends. Using our always new and fashionable colours.

Automotive Wrinkle Finish paint is formulated to produce the original wrinkle finish found on a variety of car parts, to give a new look and special texture effect to metal or plastic parts.

Gox7 Wrinkle Finish series features an advanced spray system that allows you to spray at any angle, even upside down for those hard to reach areas. A comfort spray tip with a wider finger pad reduces fatigue caused by continuous spraying – supplied with 2 nozzles.