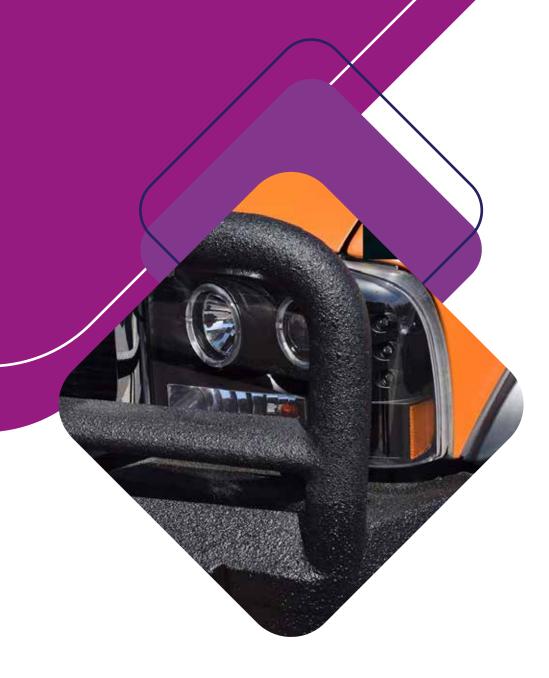

# GOX 7 GD 7901 RUST DEFENDER

Gox7 GD 7901 Rust Defender coating is specially formulated to protect against Rust, Corrosion, Moisture and Abrasion, it is ideal for cars, trucks and commercial vehicles. This tough, durable rubberized protective coating provides a long-term protection.

## **Features**

- Anti-corrosive coating protects the vehicles from rust, abrasion and moisture.
- Tough & Durable Finish protects surfaces from abrasion.
- Sound deadening properties help reduce road noise and reduce road vibration.
- Resist temperature up to 300°F (150°C).
- Fast Drying and Paintable.
- Aerosol Spray allows for easy spray-on application.
- Heavy Duty Protective Coating.