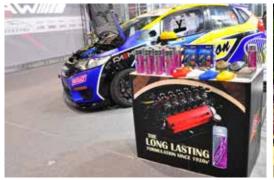

.
- Advanced Technology Spray Right 360° Spray at any angle.
- Uses an environmentally friendly propellant for a safe workplace.



# **Application**

Spray contaminated components and allow to drain. After solvent has evaporated, the components will be clean and free from grease.































# **TOWARDS GLOBAL PRESENCE**



# **GOX 7 CURRENT FOOTPRINT**

## **ASIA PACIFIC MIDDLE EAST**

- MALAYSIA
- SINGAPORE
- THAILAND
- MYANMAR
- HONG KONG
- CHINA
- INDONESIA
- AUSTRALIA
- SRI LANKA
- TAIWAN

- UNITED ARAB EMIRATES
- SAUDI ARABIA
- QATAR
- BAHRAIN
- OMAN
- KUWAIT

# **EUROPE & EUROPEAN UNION**

- CZECH REPUBLIC
- GERMANY

#### **AFRICA'S**

REUNION ISLAND











# **PRODUCT PACKAGING & SHIPPING**













# **GOX 7 EXHIBITION & PROMOTION ACTIVITIES**





















# **Quality Product From TransRich**

















gox7team