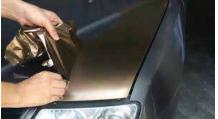

# **AUTOMOTIVE HIGH HEAT RESISTANCE PAINT**

Gox7 AB 73\*\* Series of Automotive Brake Calliper & Brake Drum paint is a Hybrid Technology of silicone acrylic urethane system. It brings you ultimate protection for your valued vehicle, with refinishing work made easy, anytime, anyway, using your own creative ideas and designs as well as re-styling your vehicle to reflect current design trends, with new and fashionable colours.

All brake calliper and drum paint paints are formulated to their maximum durability and heat resistance, to withstand corrosion, rust, and chemicals while resisting chipping, cracking and fading.

Drying
Touch in 30 Minutes, Dries
Thoroughly Overnight