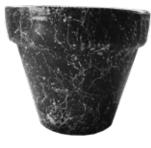

# **SPECIAL EFFECT PAINT**

Gox7 GM 700\* Spider-webs special effect paint series is a professional coating and high performance spray paint that can widely use for interior and exterior projects. It is a special effect spray paint, which emits paint in the foam of filaments or spider-webs like pattern, in the meanwhile does not completely cover the substrates surface. This professional spray paint can be applied on all kinds of substrate and materials such as plastic, metal, glass, porcelain, wood, paper cardboard, and any other paintable substrate and materials.

#### **Features**

- Unlimited colour selection & design.
- Creates a deceptively real marble & cobweb effect.
- Your unique identity will never be the same.
- Easy-spray Technology.
- Suitable for interior & exterior projects.

#### STFP 4

One or two passes over an area will provide a strong marbling result. The further away you apply it the more it looks like marble texture. The closer you apply it the more it looks like spider web.