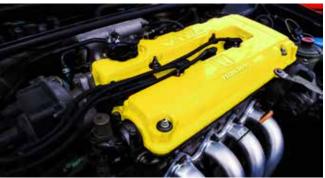

# **AUTOMOTIVE WRINKLE FINISH PAINT**

Gox7 AW 78\*\* Series of Automotive Wrinkle Finish paint is a Hybrid Technology system paint that brings you ultimate protection for your valued vehicle. Use of Gox7 products makes, refinishing work easy, anytime, anyway, using your own creative ideas and designs as well as re-styling your vehicle to reflect current design trends. Using our always new and fashionable colours.

Automotive Wrinkle Finish paint is formulated to produce the original wrinkle finish found on a variety of car parts, to give a new look and special texture effect to metal or plastic parts.

Gox7 Wrinkle Finish series features an advanced spray system that allows you to spray at any angle, even upside down for those hard to reach areas. A comfort spray tip with a wider finger pad reduces fatigue caused by continuous spraying – supplied with 2 nozzles.

#### **Features**

- Once fully cured, Gox7 Automotive Wrinkle Finish paint exhibits a very hard paint film with good resistant to colour fading, grease, petrol and diesel without distortion, resists high temperature up to 150°C \*(for selective colours).
- This track-tested formula is ideal for use on metal & plastic engine covers, interior & exterior plastic parts, sport rim/wheel coating, as well as automotive trimming projects.
- This tough durable finish is extremely resistant to corrosion, chipping and very good weather resistance; making it ideal for car enthusiasts and auto-refinish professionals.
- All Gox7 Aerosol Products features an advanced spray system supplied with 2 nozzles
  that allows you to spray at any angle, and a comfort spray nozzle with wider finger pad
  that reduces fatigue caused by continuous spraying.