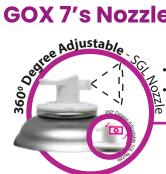

# **GOX 7's Nozzle Technology**

Supplied with 2 Nozzles.

- Wide angle spray pattern.
- Advanced spray technology create spray gun quality.
- Narrow angle spray pattern.
- Suitable for inaccessible places.

# **GOX 7's Nozzle Technology**

- Wide angle spray pattern.
- Advanced spray technology create spray gun quality.

|                                     | Gox 7 MagicSkin + Top Coat<br>(Real Paint Finishing) | Current Market Peelable Rubber<br>/ Plastic Coating |
|-------------------------------------|------------------------------------------------------|-----------------------------------------------------|
| Peelabel / Removable Function       | • • • • •                                            | • • • •                                             |
| Abrasion & Scratch Resistance       | • • • • •                                            | ••••                                                |
| Corrosion Resistance                | • • • • •                                            | 0000                                                |
| Chemical Resistance                 | • • • • •                                            | • • • • •                                           |
| Unlimited Colour Selection & Design | • • • • •                                            | 0000                                                |
| Car Washing Ability                 | • • • • •                                            | • • • • •                                           |
| Wax Polishing Ability               | • • • • •                                            | 00000                                               |

# **GOX 7's Nozzle Technology**

GOX 7's Nozzle

- Wide angle spray pattern.
- Advanced spray technology create spray gun quality.

- Unable to turn horizontal or vertical.
- · Limited in spray coverage.

# **GOX 7's Nozzle Technology**

- Wide angle spray pattern.
- Advanced spray technology create spray gun quality.

# **GOX 7's Nozzle Technology**

- Wide angle spray pattern.
- Advanced spray technology create spray gun quality.

Metal

# **GOX 7's Nozzle Technology**

- · Wide angle spray pattern.
- Advanced spray technology create spray gun quality.

Resistance
Up to 150°C

Drying
Touch in 30 Minutes,
Dries Thoroughly
Overnight