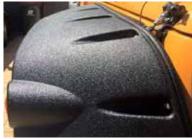

# **AUTOMOTIVE WRINKLE FINISH PAINT**

Gox7 AW 78\*\* Series of Automotive Wrinkle Finish paint is a Hybrid Technology system paint that brings you ultimate protection for your valued vehicle. Use of Gox7 products makes, refinishing work easy, anytime, anyway, using your own creative ideas and designs as well as re-styling your vehicle to reflect current design trends. Using our always new and fashionable colours.

Automotive Wrinkle Finish paint is formulated to produce the original wrinkle finish found on a variety of car parts, to give a new look and special texture effect to metal or plastic parts.

Gox7 Wrinkle Finish series features an advanced spray system that allows you to spray at any angle, even upside down for those hard to reach areas. A comfort spray tip with a wider finger pad reduces fatigue caused by continuous spraying – supplied with 2 nozzles.

#### **Features**

- Once fully cured, Gox7 Automotive Wrinkle Finish paint exhibits a very hard paint film with good resistant to colour fading, grease, petrol and diesel without distortion, resists high temperature up to 150°C \*(for selective colours).
- This track-tested formula is ideal for use on metal & plastic engine covers, interior & exterior plastic parts, sport rim/wheel coating, as well as automotive trimming projects.
- This tough durable finish is extremely resistant to corrosion, chipping and very good weather resistance; making it ideal for car enthusiasts and auto-refinish professionals.
- All Gox7 Aerosol Products features an advanced spray system supplied with 2 nozzles
  that allows you to spray at any angle, and a comfort spray nozzle with wider finger pad
  that reduces fatigue caused by continuous spraying.