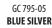

Please experiment both light and heavy coats to a base coat before applying Crackle. Remember, the thicker the top coat of Crackle, the more the thicker the cracks will be.

GC 791-06

BLACK GOLD

GC 793-03

**RED YELLOW** 

#### **Available Colours**

GC 791-02



**BLACK WHITE** 









**BLUE GOLD** 

WHITE BLACK



WHITE BLUE

GC 794-04

GC 791-03

**BLACK BLUE** 

GC 792-06

**GREEN GOLD** 



WHITE ORANGE

GC 794-05





WHITE PURPLE

GC 794-06

**BROWN GOLD** 

GC 791-05

**BLACK SILVER** 

GC 793-02

**RED GREEN** 





GC 793-04

GC 791-07

**BLACK RED** 





GC 792-01

**GREEN WHITE** 

GC 793-05

**RED SILVER** 

**BLUE YELLOW** 



GC 792-02 **GREEN YELLOW** 

GC 793-06

**RED GOLD** 

GC 795-04

**BLUE PINK** 



GC 792-03 **DOUBLE GREEN** 



GC 794-01 **BROWN BLUE** 









\*The appearance of these colours may vary, please refer actual colour chart.













# **SPECIAL EFFECT PAINT**









Gox7 GM 700\* Spider-webs special effect paint series is a professional coating and high performance spray paint that can widely use for interior and exterior projects. It is a special effect spray paint, which emits paint in the foam of filaments or spider-webs like pattern, in the meanwhile does not completely cover the substrates surface. This professional spray paint can be applied on all kinds of substrate and materials such as plastic, metal, glass, porcelain, wood, paper cardboard, and any other paintable substrate and materials.

# Composition

Gox7 GM 700\* Spider-webs special effect paint series are formulated with Hybrid System Resin, which complie