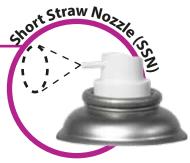

Automotive Wrinkle Finish paint is formulated to produce the original wrinkle finish found on a variety of car parts, to give a new look and special texture effect to metal or plastic parts.

Gox7 Wrinkle Finish series features an advanced spray system that allows you to spray at any angle, even upside down for those hard to reach areas. A comfort spray tip with a wider finger pad reduces fatigue caused by continuous spraying – supplied with 2 nozzles.

# **GOX 7's Nozzle Technology**

Supplied with 2 Nozzles.

- Wide angle spray pattern.
- Advanced spray technology create spray gun quality.
- Narrow angle spray pattern.
- Suitable for inaccessible places.