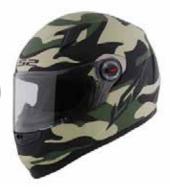

# **CAMOUFLAGE COLOR PAINT**

# GOX 7 AT 77\*\* CAMOUFLAGE COLOR SERIES

Gox7 AT 77\*\* Series of Automotive Camouflage Colour is a Hybrid Technology of acrylic system that brings you ultimate protection for your valued vehicle. All camouflage colours are formulated to its satin and matt effect with excellent durability, withstands corrosion, rust, and chemicals while resisting chipping, cracking and fading.

This ultra-flat paint is non-reflective to provide the ultimate camouflage. Ideal for Re-styling your vehicle to reflect current design trends with always new and fashionable colours.

#### **Features**

- Premium automotive camouflage colour paint with satin and matt effect Non-Reflective Finish.
- Realistic military spray paints, ideal for military vehicle & as recreation camo paint.
- This track-tested formula is ideal for use on Sport Rim/Wheel Coating, Metal & Plastic Engine Covers, Interior & Exterior Plastic Parts, as well as Automotive Trimming projects.
- · Fast drying with excellent corrosion resistance prevents chipping, cracking and peeling.