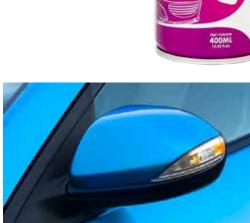

#### (Interior parts, skirting, side mirror, bumper) Suitable Products:

- AC 710 Plastic & Paint Surface Cleaner
- AP 7100 Plastic & PP Primer Coat
- AB 72\*\* Series Premium Enamel Colour
- AM 75\*\* Series Automotive Metallic Colour
- AT 77\*\* Series of Automotive Camouflage Colour
- GC 79\*-\*\* Leather Crackle Effect Paint
- GX 76\*\* Series MagicSkin Nano Film
- AP 71\*\* Series Anodized Colour