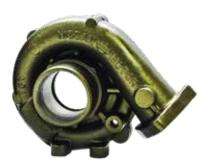

# Engine Exhaust System & Turbo Charger Parts (Required heat resistance up to 1300°F - 2000°F) Suitable Products:

- AC 770 Automotive Cleaner Multi Purpose Solution
- AC 700 Heavy Duty Cleaner
- GU 79\*\* Series Ultra High Heat Resistant Paint

# AUTOMOTIVE ULTRA HIGH HEAT RESISTANCE PAINT

GOX 7 GU 79\*\*
ULTRA HIGH HEAT RESISTANCE
PAINT SERIES

Gox7 GU 79\*\* Series of Ultra High Heat Resistance Paint is a hybrid polysiloxane coating that is widely used by the automotive industry on exhaust system, manifolds and headers and other parts requiring high temperature resistance.

Gox7 GŪ 79\*\* Series are formulated with a Hybrid System of polysiloxane resin, in compliance with RoHS and contains no HCFC, CFC, TCE, or chlorinated solvents that deplete the ozone layer.

Stops Rust Formula Resists Heat Up To 1300°F - 2000°F

#### **Features**

- This Ultra High Heat paint can bonds to bare metal and withstands intermittent temperatures of up to 1300°F 2000°F (704°C 1093°C).
- Excellent resistance to oil and organic chemicals.
- Stops rust formulation with excellent corrosion prevention and does not chip, crack or peel off.
- Outstanding weather and heat resistance, making it ideal for car enthusiast and auto-refinishing professionals.