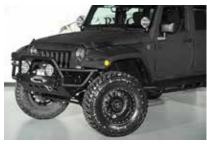

# **AUTOMOTIVE WRINKLE FINISH PAINT**

Gox7 AW 78\*\* Series of Automotive Wrinkle Finish paint is a Hybrid Technology system paint that brings you ultimate protection for your valued vehicle. Use of Gox7 products makes, refinishing work easy, anytime, anyway, using your own creative ideas and designs as well as re-styling your vehicle to reflect current design trends. Using our always new and fashionable colours.

Automotive Wrinkle Finish paint is formulated to produce the original wrinkle finish found on a variety of car parts, to give a new look and special texture effect to metal or plastic parts.

Gox7 Wrinkle Finish series features an advanced spray system that allows you to spray at any angle, even upside down for those hard to reach areas. A comfort spray tip with a wider finger pad reduces fatigue caused by continuous spraying – supplied with 2 nozzles.

#### **Features**

- Once fully cured, Gox7 Automotive Wrinkle Finish paint exhibits a very hard paint film with good resistant to colour fading, grease, petrol and diesel without distortion, resists high temperature up to 150°C \*(for selective colours).
- This track-tested formula is ideal for use on metal & plastic engine covers, interior & exterior plastic parts, sport rim/wheel coating, as well as automotive trimming projects.
- This tough durable finish is extremely resistant to corrosion, chipping and very good weather resistance; making it ideal for car enthusiasts and auto-refinish professionals.
- All Gox7 Aerosol Products features an advanced spray system supplied with 2 nozzles
  that allows you to spray at any angle, and a comfort spray nozzle with wider finger pad
  that reduces fatigue caused by continuous spraying.