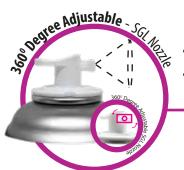

Automotive Wrinkle Finish paint is formulated to produce the original wrinkle finish found on a variety of car parts, to give a new look and special texture effect to metal or plastic parts.

Gox7 Wrinkle Finish series features an advanced spray system that allows you to spray at any angle, even upside down for those hard to reach areas. A comfort spray tip with a wider finger pad reduces fatigue caused by continuous spraying – supplied with 2 nozzles.

# **GOX 7's Nozzle Technology**

Supplied with 2 Nozzles.

- Wide angle spray pattern.
- Advanced spray technology create spray gun quality.
- Narrow angle spray pattern.
- Suitable for inaccessible places.