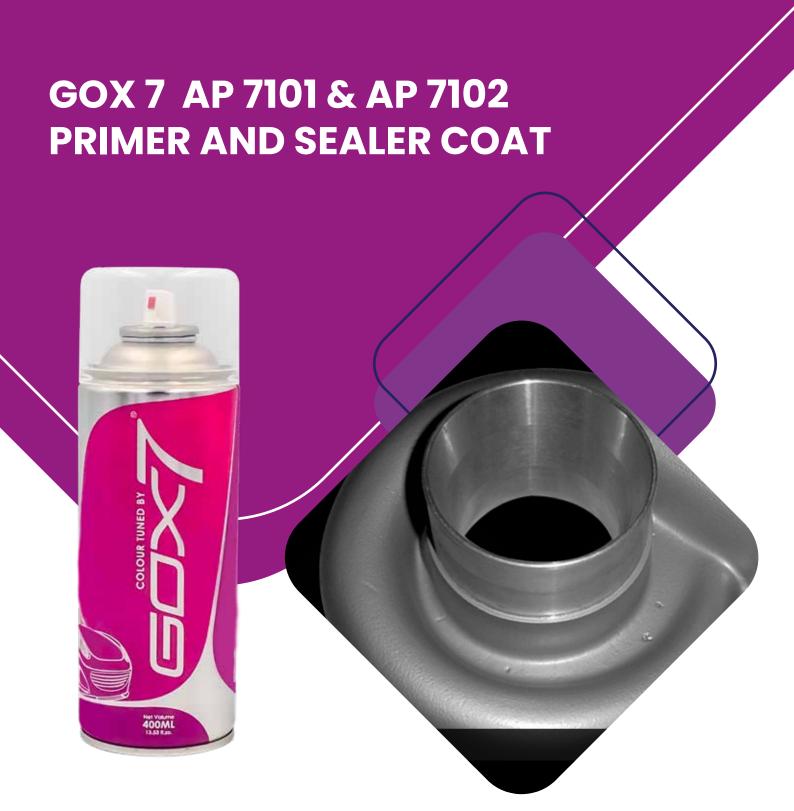

# AUTOMOTIVE PRIMER / UNDERCOAT PAINT

Gox7 Primer & Sealer Coat Product is an all purpose, fast drying primer ideal for both interior and exterior applications. It improves adhesion of colour basecoat and lacquer topcoat to all surfaces. Our primers are formulated to be colour keyed to allow minimum basecoat film thickness and to minimize the effect of stone chipping, making it ideal to use as the first step in all automotive priming projects and for use on spot repairs.

#### This Series Is Ideal & Suitable For

| Suitable Substrate | Recommended Primer For Better Adhesion    |
|--------------------|-------------------------------------------|
| Metal & Plastic    | Apply Multi-Purpose Primer (AP7101) with  |
|                    | sandable function.                        |
|                    | Apply STD Primer (AP 7102) if transparent |
|                    | substrate required.                       |

#### **Features**

- Improves adhesion of subsequent colour basecoat and topcoat.
- Excellent adhesion to metal, stainless steel, bare steel, casting alloy and iron, aluminium, fibreglass and all pre-painted surface as well as engineering plastic.
- Fast drying with excellent corrosion resistance and prevents chipping, cracking and peeling.
- High build formula helps fill deep scratches and minor imperfection.