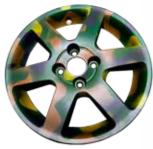

# **CAMOUFLAGE COLOR PAINT**

# GOX 7 AT 77\*\* CAMOUFLAGE COLOR SERIES

Gox7 AT 77\*\* Series of Automotive Camouflage Colour is a Hybrid Technology of acrylic system that brings you ultimate protection for your valued vehicle. All camouflage colours are formulated to its satin and matt effect with excellent durability, withstands corrosion, rust, and chemicals while resisting chipping, cracking and fading.

#### **Features**

- Premium automotive camouflage colour paint with satin and matt effect Non-Reflective Finish.
- Realistic military spray paints, ideal for military vehicle & as recreation camo paint.
- This track-tested formula is ideal for use on Sport Rim/Wheel Coating, Metal & Plastic Engine Covers, Interior & Exterior Plastic Parts, as well as Automotive Trimming projects.
- · Fast drying with excellent corrosion resistance prevents chipping, cracking and peeling.

## **Available Colours**

AT 7705
CAMO GOLDEN
SAND

AT 7706 CAMO KHAKI BROWN

AT 7707
CAMO SMOKE
GREY

AT 7708
CAMO ARMY
GREEN

AT 7709

AT 7709
CAMO RIMBA
GREEN