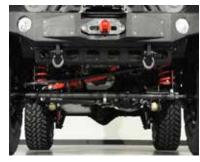

# **AUTOMOTIVE RUST DEFENDER**

# GOX 7 GD 7901 RUST DEFENDER

Gox7 GD 7901 Rust Defender coating is specially formulated to protect against Rust, Corrosion, Moisture and Abrasion, it is ideal for cars, trucks and commercial vehicles. This tough, durable rubberized protective coating provides a long-term protection.

Rust Defender is tested for strength and protection both in the laboratory and in harsh, real-world conditions to ensure the highest levels of durability. Gox7 Rust Defender may also be used on the inside of house gutters and over -flashing in fact anywhere that requires a tough wear and corrosion resistant coating.

## **Features**

- Anti-corrosive coating protects the vehicles from rust, abrasion and moisture.
- Tough & Durable Finish protects surfaces from abrasion.
- Sound deadening properties help reduce road noise and reduce road vibration.
- Resist temperature up to 300°F (150°C).
- Fast Drying and Paintable.
- Aerosol Spray allows for easy spray-on application.
- Heavy Duty Protective Coating.