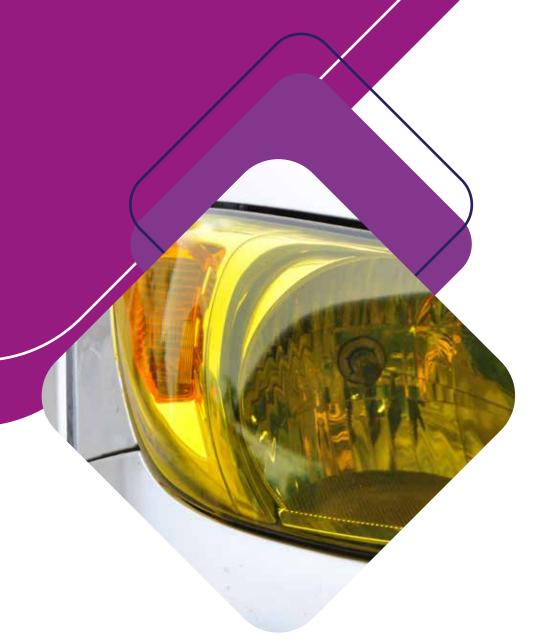

# **AUTOMOTIVE WRINKLE FINISH PAINT**

Gox7 AW 78\*\* Series of Automotive Wrinkle Finish paint is a Hybrid Technology system paint that brings you ultimate protection for your valued vehicle. Use of Gox7 products makes, refinishing work easy, anytime, anyway, using your own creative ideas and designs as well as re-styling your vehicle to reflect current design trends. Using our always new and fashionable colours.

Automotive Wrinkle Finish paint is formulated to produce the original wrinkle finish found on a variety of car parts, to give a new look and special texture effect to metal or plastic parts.

Gox7 Wrinkle Finish series features an advanced spray system that allows you to spray at any angle, even upside down for those hard to reach areas. A comfort spray tip with a wider finger pad reduces fatigue caused by continuous spraying – supplied with 2 nozzles.

#### **Features**

- Once fully cured, Gox7 Automotive Wrinkle Finish paint exhibits a very hard paint film with good resistant to colour fading, grease, petrol and diesel without distortion, resists high temperature up to 150°C \*(for selective colours).
- This track-tested formula is ideal for use on metal & plastic engine covers, interior & exterior plastic parts, sport rim/wheel coating, as well as automotive trimming projects.
- This tough durable finish is extremely resistant to corrosion, chipping and very good weather resistance; making it ideal for car enthusiasts and auto-refinish professionals.
- All Gox7 Aerosol Products features an advanced spray system supplied with 2 nozzles
  that allows you to spray at any angle, and a comfort spray nozzle with wider finger pad
  that reduces fatigue caused by continuous spraying.