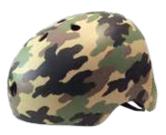

# **CAMOUFLAGE COLOR PAINT**

# GOX 7 AT 77\*\* CAMOUFLAGE COLOR SERIES

Gox7 AT 77\*\* Series of Automotive Camouflage Colour is a Hybrid Technology of acrylic system that brings you ultimate protection for your valued vehicle. All camouflage colours are formulated to its satin and matt effect with excellent durability, withstands corrosion, rust, and chemicals while resisting chipping, cracking and fading.

This ultra-flat paint is non-reflective to provide the ultimate camouflage. Ideal for Re-styling your vehicle to reflect current design trends with always new and fashionable colours.

#### **Features**

- Premium automotive camouflage colour paint with satin and matt effect Non-Reflective Finish.
- Realistic military spray paints, ideal for military vehicle & as recreation camo paint.
- This track-tested formula is ideal for use on Sport Rim/Wheel Coating, Metal & Plastic Engine Covers, Interior & Exterior Plastic Parts, as well as Automotive Trimming projects.
- · Fast drying with excellent corrosion resistance prevents chipping, cracking and peeling.