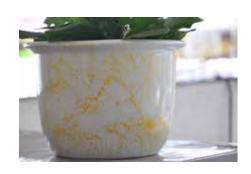

# **SPECIAL EFFECT PAINT**

Gox7 GM 700\* Spider-webs special effect paint series is a professional coating and high performance spray paint that can widely use for interior and exterior projects. It is a special effect spray paint, which emits paint in the foam of filaments or spider-webs like pattern, in the meanwhile does not completely cover the substrates surface. This professional spray paint can be applied on all kinds of substrate and materials such as plastic, metal, glass, porcelain, wood, paper cardboard, and any other paintable substrate and materials.

#### **Features**

- Unlimited colour selection & design.
- Creates a deceptively real marble & cobweb effect.
- Your unique identity will never be the same.
- Easy-spray Technology.
- Suitable for interior & exterior projects.

#### STFP 4

One or two passes over an area will provide a strong marbling result. The further away you apply it the more it looks like marble texture. The closer you apply it the more it looks like spider web.