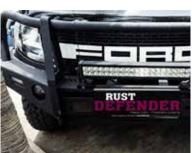

# **AUTOMOTIVE RUST DEFENDER**

# GOX 7 GD 7901 RUST DEFENDER

Gox7 GD 7901 Rust Defender coating is specially formulated to protect against Rust, Corrosion, Moisture and Abrasion, it is ideal for cars, trucks and commercial vehicles. This tough, durable rubberized protective coating provides a long-term protection.

Rust Defender is tested for strength and protection both in the laboratory and in harsh, real-world conditions to ensure the highest levels of durability. Gox7 Rust Defender may also be used on the inside of house gutters and over -flashing in fact anywhere that requires a tough wear and corrosion resistant coating.

## **Features**

- Anti-corrosive coating protects the vehicles from rust, abrasion and moisture.
- Tough & Durable Finish protects surfaces from abrasion.
- Sound deadening properties help reduce road noise and reduce road vibration.
- Resist temperature up to 300°F (150°C).
- Fast Drying and Paintable.
- Aerosol Spray allows for easy spray-on application.
- Heavy Duty Protective Coating.