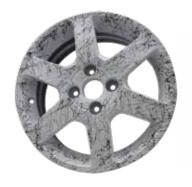

# **SPECIAL EFFECT PAINT**

Gox7 GM 700\* Spider-webs special effect paint series is a professional coating and high performance spray paint that can widely use for interior and exterior projects. It is a special effect spray paint, which emits paint in the foam of filaments or spider-webs like pattern, in the meanwhile does not completely cover the substrates surface. This professional spray paint can be applied on all kinds of substrate and materials such as plastic, metal, glass, porcelain, wood, paper cardboard, and any other paintable substrate and materials.

#### **Features**

- Unlimited colour selection & design.
- Creates a deceptively real marble & cobweb effect.
- Your unique identity will never be the same.
- Easy-spray Technology.
- Suitable for interior & exterior projects.

#### STFP 4

One or two passes over an area will provide a strong marbling result. The further away you apply it the more it looks like marble texture. The closer you apply it the more it looks like spider web.