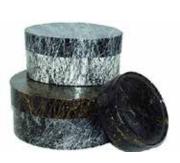

# **SPECIAL EFFECT PAINT**

Gox7 GM 700\* Spider-webs special effect paint series is a professional coating and high performance spray paint that can widely use for interior and exterior projects. It is a special effect spray paint, which emits paint in the foam of filaments or spider-webs like pattern, in the meanwhile does not completely cover the substrates surface. This professional spray paint can be applied on all kinds of substrate and materials such as plastic, metal, glass, porcelain, wood, paper cardboard, and any other paintable substrate and materials.

#### **Features**

- Unlimited colour selection & design.
- Creates a deceptively real marble & cobweb effect.
- Your unique identity will never be the same.
- Easy-spray Technology.
- Suitable for interior & exterior projects.

#### STFP 4

One or two passes over an area will provide a strong marbling result. The further away you apply it the more it looks like marble texture. The closer you apply it the more it looks like spider web.