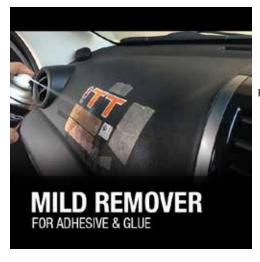

Gox7's AC 750 Mild Remover for Adhesive & Glue is a high performance, non-chlorinated product with specially blended solvent for removal of adhesive residue, self-adhesive paper label, glue residue, wax, some inks and dyes.

#### **Features**

- Safe on most plastic and most paints surface.
- Non-corrosive.
- Does not bleach or discolour surfaces.
- Quickly removes adhesive, self-adhesive paper label, and wax.
- An effective cleaner for removal of some inks and dyes.
- Contains no acetone and chlorinated solvent.
- Advanced Technology Spray Right 360° Spray at any angle.
- Uses an environmentally friendly propellant for a safe workplace.

# **Application**

Spray the surface and allow to remain wetted with solution for a minimum of 2 minutes and scrub or wipe off as required. Superior results can be obtained by spraying several times and wiping off with clean dry cloth.