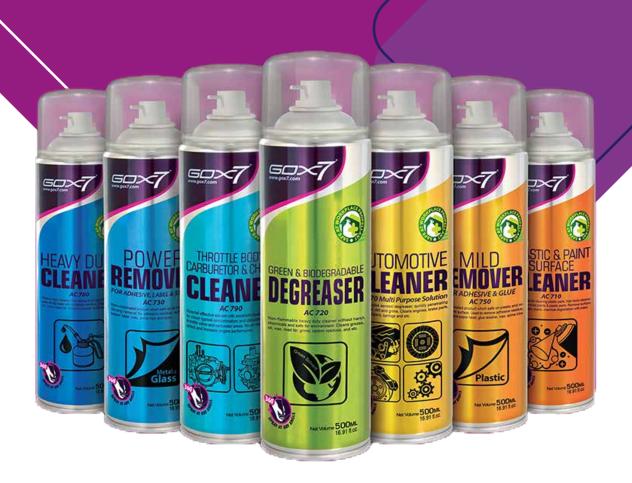

# **AUTOMOTIVE CLEANER & DEGREASER**

# GOX 7 AC 7\*\* CLEANER & DEGREASER SERIES

Gox7 pre-treatment and surface preparation products offer an extensive line of cleaning and degreaser solutions for your painting surface preparations.

Gox7's AC 700 Heavy Duty Cleaner is a fast acting, industrial strength cleaner containing zero ozone depletors. It is a heavy duty cleaner with strong flushing action that is safe on all metal leaving no residue after use. It also is a high performance, non-chlorinated product designed to remove grease, oil, wax, road tar, dust, dirt, grime, silicone, carbon residues, industrial soils from any surface generally encountered in automotive and industrial surface preparation.