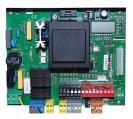

|
| Leaf Speed            | 9 m/min                          |
| Type of Limit Switch  | Electromechanical                |
| Pinion Module         | 4                                |
| Slowdown              | Yes                              |
| Locking               | Mechanical                       |
| Release               | Lever-operated with personal key |
| Frequency of Use      | Very Intensive                   |
| Enviroment Conditions | from -15 °C to 60 °C             |
| Protection Rating     | IP24                             |
| Actuator Weight       | 25 kg                            |
| Impact Reaction       | D-Track                          |

<sup>\*</sup> Design and specifications are subject to change without notice

## **Dimensions**



Control Panel



### Accessories





MITTO B RCB02 R3 Transmitter 2 Channel



Wireless Photocell



B EBA Blue Entry Andriod 4 Blue-Tooth Module