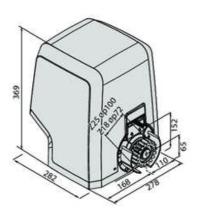

kg                          |
| Leaf Speed            | 9 m/min                          |
| Type of Limit Switch  | Electromechanical                |
| Pinion Module         | 4                                |
| Slowdown              | Yes                              |
| Locking               | Mechanical                       |
| Release               | Lever-operated with personal key |
| Frequency of Use      | Very Intensive                   |
| Enviroment Conditions | from -15 °C to 60 °C             |
| Protection Rating     | IP24                             |
| Actuator Weight       | 25 kg                            |
| Impact Reaction       | D-Track                          |

<sup>\*</sup> Design and specifications are subject to change without notice

## **Dimensions**



Control Panel



### Accessories





MITTO B RCB02 R3 Transmitter 2 Channel



Wireless Photocell



B EBA Blue Entry Andriod 4 Blue-Tooth Module