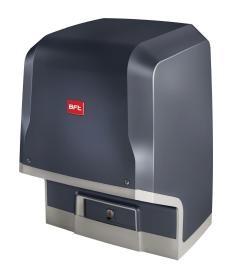

# **ICARO SMART AC A2000**

# Electromechanical operator for sliding gates

Be ahead

- 230V sliding gate operators for very intensive use, extremely sturdy and high performance.
- The control unit ensures complete safety thanks to the exclusive torque control system that makes these operators comply fully with the current European standards.
- Monoblock gear motor structure guaranteeing maximum resistance and performance in any installation conditions.
- Control unit with programming display and D-Track torque, speed and position management.