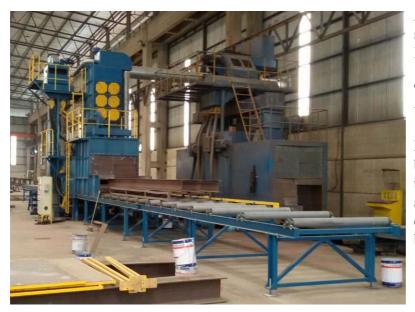

## Model H5480 Blast Cleaning Machine

A similar size machine installed in a steel structure faberication shop in Indonesia & Malaysia.

This client has chosen to exhaust the ventilated air outside the building.

Loading & unloading of material is by lower ganrty crane running along the side of the machine. Such an arrangement allows for full usage of one decated crane while the main building crane is running above it.