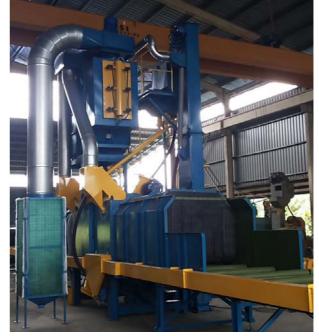

Weblast reserves to improve or modify any features that is highlighted by client's concern to suit their needs in handling & safe operation.

A secondary after-filter is installed after the dust collector Model DF12. Such arrangement allows for full installation inside any area of the building without having to worry about the exhaust duct going outside.