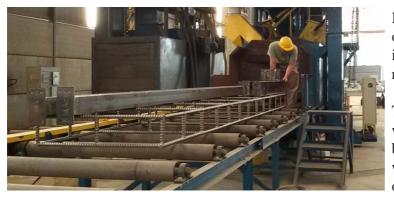

In case of handling work pieces that is of odd shape withour a flat bottom, that is preventing free movement along the roller conveyor, use a carrier.

The carrier can be a steel bar cage like what is shown on the picture. Or it can be any other form that can hold the work piece as well as allows it to move on top of the rollers.