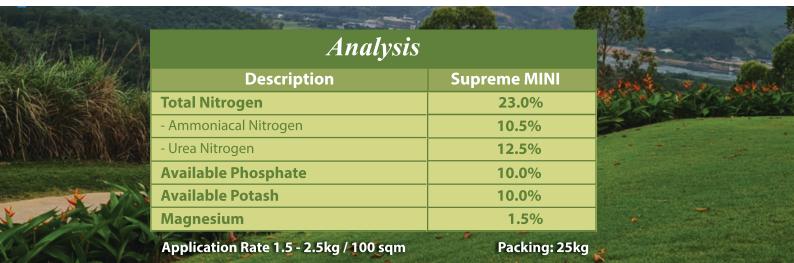

# SOP based Slow-Release Turf Fertiliser

- Supreme MINI is a mini size (SGN150) homogeneous tees / fairway fertiliser with Polymer Coated Urea technology that delivery excellent colour response and long-term feeding.
- Supreme MINI is SOP based fertiliser, which lowers the risk of burning due to low chlorine content.
- Supreme MINI is suitable to use in Fairway, sports field and other turf amenties.

### CONTROLLED RELEASE

- Contains 55% slow release Nitrogen to avoid leaching into soil and overgrowth

#### SOP BASED

- Lower the risk of burning due to low chlorine content

# N:K RATIO

- N to K ratio of 2 to 1 to ensure long lasting balance growth and toughens the sward