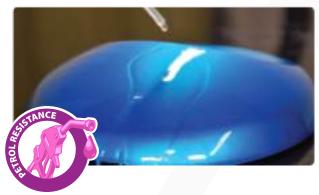

# **Features**

- Automotive 2K clear coat paint with excellent glossiness and high solid clear finishing.
- This paint is ideal for use on sport rim & motorcycle tank projects, Metal & plastic engine cover coating projects, interior & exterior plastic parts, as well as automotive trimming projects.
- Outstanding weather and fading resistance make it ideal for car enthusiasts and auto-refinish professionals.
- Its durable, resistance to petrol, oil, grease and most petrochemicals.
- Has a very good polishing ability after the paint has dry throughly.
- Easy and friendly application.
- Spray gun quality.
- Pot life; 4 hours at 25°C.
- Drying time; 4 hours at 30°C.

# GASOLINE TEST