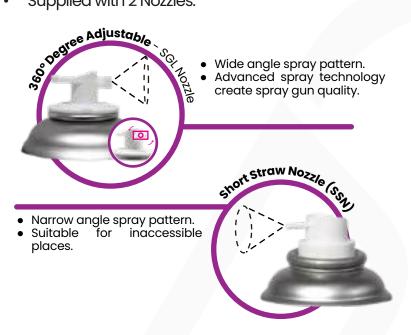

# **GOX 7's Nozzle Technology**

- Wide angle spray pattern.
- Advanced spray technology create spray gun quality.

|                                     | Gox 7 MagicSkin + Top Coat<br>(Real Paint Finishing) | Current Market Peelable Rubber<br>/ Plastic Coating |
|-------------------------------------|------------------------------------------------------|-----------------------------------------------------|
| Peelabel / Removable Function       | • • • • •                                            | • • • • •                                           |
| Abrasion & Scratch Resistance       | • • • • •                                            | ••••                                                |
| Corrosion Resistance                | • • • • •                                            | ••••                                                |
| Chemical Resistance                 | ••••                                                 | • • • • •                                           |
| Unlimited Colour Selection & Design | • • • • •                                            | ••••                                                |
| Car Washing Ability                 | • • • • •                                            | • • • • •                                           |
| Wax Polishing Ability               | • • • • •                                            | 00000                                               |

# Easy to spray on application

Gox 7's Nozzle Technology

- Wide angle spray pattern.
- Advanced spray technology create spray gun quality.

- Unable to turn horizontal or vertical.
- Limited in spray coverage.

#### Easy to spray on application

• Gox 7's Nozzle Technology

- Wide angle spray pattern.
- Advanced spray technology create spray gun quality.

### Easy to spray on application

• Gox 7's Nozzle Technology

- Wide angle spray pattern.
- Advanced spray technology create spray gun quality.

#### Easy to spray on application

• Gox 7's Nozzle Technology

- Wide angle spray pattern.
- Advanced spray technology create spray gun quality.

WOOD

This Series Is Ideal & Suitable For

| Suitable Substrate | Recommended Primer for Better Adhesion                                            |
|--------------------|-----------------------------------------------------------------------------------|
| Plastic            | Apply PP Primer (AP 7100) As Undercoat                                            |
| Metal              | Apply Hi-Heat Primer (AB 7301) / STD Primer (AP 7102) As Undercoat                |
| Wood               | Apply STD Primer (AP 7102) As Undercoat                                           |
| Original Surface   | Make Sure Original Paint Not Cracking, Apply<br>STD Primer (AP 7201) As Undercoat |

#### Easy to spray on application

Gox 7's Nozzle Technology

- Wide angle spray pattern.
- Advanced spray technology create spray gun quality.