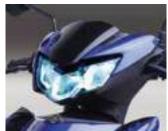

# **AUTOMOTIVE 2K NANO LENS**

Introducing the Gox7 2K Nano Lens for Headlight Restoration - the ultimate solution for restoring the clarity and brightness of your headlights. This easy-to-use spray is designed to provide a long-lasting and durable finish to your headlights, ensuring that they look as good as new for years to come. With its advanced 2K formula, this Gox7 2K Nano Lens provides superior adhesion, durability and super high solid with "Self-Healing effect" making it resistant to chipping, fading, and weathering. Whether your headlights are faded, yellowed, or scratched, Gox7 2K Nano Lens will effectively restore their original clarity and shine.

Simply apply the spray to your headlights and let it dry for a few hours. The result is a crystal-clear finish that not only enhances the appearance of your vehicle but also enhances safety by improves your visibility on the road. Don't let dull and faded headlights ruin the look of your car.