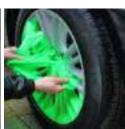

# **AUTOMOTIVE MAGICSKIN FILM**

Gox7 GX 76\*\* MagicSkin Automotive Peelable Film is the all new peelable real paint finishing system – giving you the newest in peelable technology. The only peelable coating that provides you with unlimited paint colours, a great surface appearance, and provides real paint finishing protection.

Use of Gox7 MagicSkin allow, easy changes to a new trendy colour, creation of new designs, improved protection right now - Iys Simple & Affordable.

Proven State-of-the-art Technology Gox7 MagicSkin is a liquid spray on peelable coating which forms a film tight bond with most non-porous surfaces. This unique formula is extremely flexible and re-coatable, and gives both trendy colours and protection to your project.

# **AUTOMOTIVE MAGICSKIN FILM**

Gox7 GX 76\*\* MagicSkin Peelable Hologram Film a semi-transparent paint film that produces multi-coloured iridescent effect generated by the reflection of light.

Like a prism, the light is defragmented by the paint and these iridescent colour reflections appear in a precise order (the rainbow colours) depending on the angls of view and the painted surface curves.

# This Series Is Ideal & Suitable For

SPORT RIM TRIMMING

G PLASTIC PART

SPORT RIM PLASTIC PART BUMPER