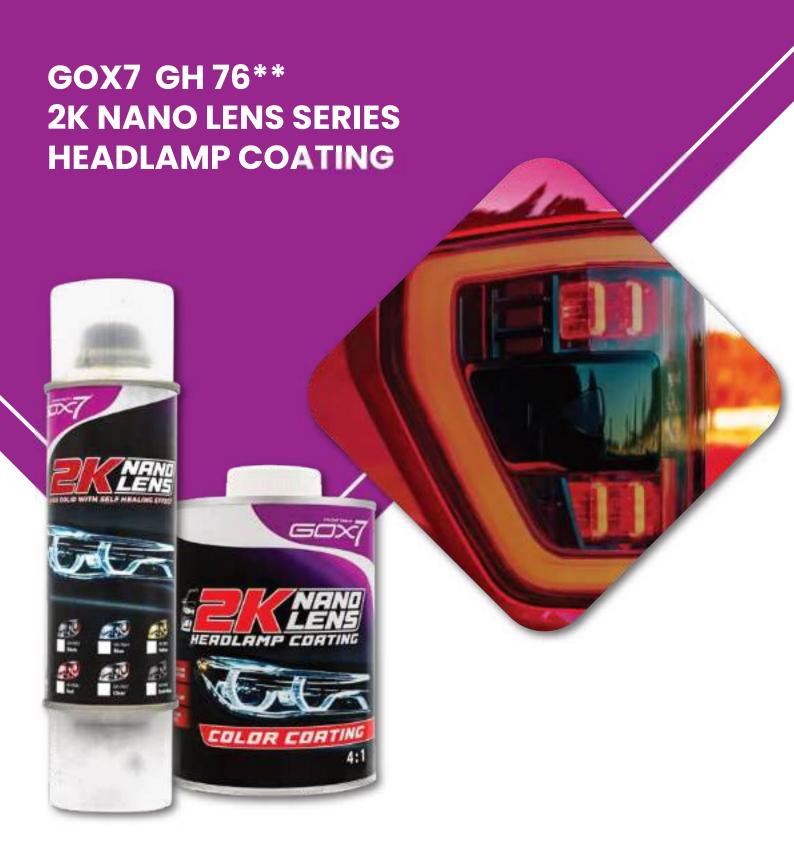

# **AUTOMOTIVE 2K NANO LENS**

Introducing the Gox7 2K Nano Lens for Headlight Restoration - the ultimate solution for restoring the clarity and brightness of your headlights. This easy-to-use spray is designed to provide a long-lasting and durable finish to your headlights, ensuring that they look as good as new for years to come. With its advanced 2K formula, this Gox7 2K Nano Lens provides superior adhesion, durability and super high solid with "Self-Healing effect" making it resistant to chipping, fading, and weathering. Whether your headlights are faded, yellowed, or scratched, Gox7 2K Nano Lens will effectively restore their original clarity and shine.

Simply apply the spray to your headlights and let it dry for a few hours. The result is a crystal-clear finish that not only enhances the appearance of your vehicle but also enhances safety by improves your visibility on the road. Don't let dull and faded headlights ruin the look of your car.

# **Features**

- Excellent adhesion on polycarbonate headlight and PMMA taillights.
- High solid with clear visibility.
- Self-healing effect for minor scratches.
- Ultraviolet (UV) and weather resistance.
- Professional automotive grade.
- Superior protection.
- 280ml with an ergonomic design and user friendly.