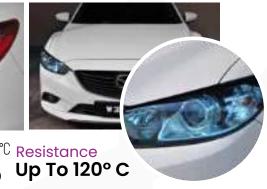

# **Features**

- Maximum Protection in terms of scratch and chemicals resistance.
- For durable protection apply wax polish.
- Waterproof paint film with wash-ability our MagicSkin ease the removal of dirt and grime.
- A quick easy and convenient way to bring more colours to your projects.
- MagicSkin protects all external paintwork and ensures less harm to the original paint surface.
- Resist temperatures up to 250° F (120° C).
- Kick away the hazards of cleaning and wasteful sanding off processes with MagicSkin for your projects. MagicSkin protects the environment by saving on chemicals and energy - no waste of resources.

# Caution

- After finishing the process allow about I hour for the surface to dry, kindly avoid rain and car washing during the time as this could adversely affect the appearance, complete drying time is about 48 to 72 hours.
- Resist temperatures up to 250° F (120° C).
- Do not apply during wet or cold weather and high humidity environment.
- Always check the headlight or tail light coating condition or plastic condition and material before applying.