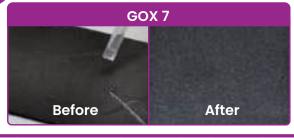

# GOX7 BG 7299 PLASTIC PAINT REMOVER

Gox7's Plastic Paint Remover is a specially formulated solution designed to gently and effectively strip away unwanted paint from plastic surfaces without causing damage or warping. Whether you're restoring plastic automotive parts, DIY home projects, or hobby models, this remover offers a reliable and safe way to clean off old coatings, adhesives, or overspray.

Developed with advanced chemical technology, Plastic Paint Remover penetrates multiple layers of paint while preserving the integrity and finish of delicate plastic substrates. It's the perfect choice for precision work that demands both strength and safety.

### **Features**

- Gentle formula designed specifically for plastic materials; won't warp, melt, or cloud surfaces.
- Effective paint removal removes acrylic, enamel, lacquer, and other common paint types with ease.
- Fast-acting, begins working within minutes; full result typically in 15-20 minutes depending on thickness.
- User-friendly for indoor use with minimal fumes and environmental impact.
- Easy to use, simply apply, wait, and wipe away paint -- no harsh scrubbing or sanding needed.
- Can use a plastic scraper or wipe away with a clean cloth for a spotless finish.
- Non-corrosive, safe for plastic hardware, trims, and electronics housing.