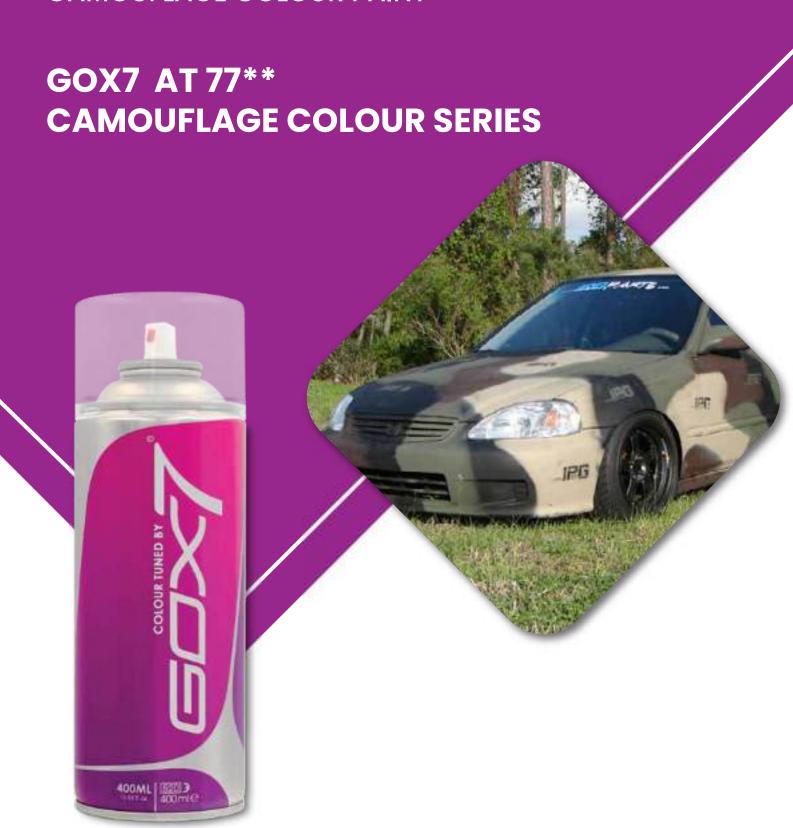

### **CAMOUFLAGE COLOUR PAINT**

Gox7 AT 77\*\* Series of Automotive Camouflage Colour is a Hybrid Technology of acrylic system that brings you ultimate protection for your valued vehicle. All camouflage colours are formulated to its satin and matt effect with excellent durability, withstands corrosion, rust, and chemicals while resisting chipping, cracking and fading.

This ultra-flat paint is non-reflective to provide the ultimate camouflage. Ideal for Re-styling your vehicle to reflect current design trends with always new and fashionable colours.

Resistance Up To 150° C

#### **Features**

- Premium automotive camouflage colour paint with satin and matt effect Non-Reflective Finishing.
- Realistic military spray paint, ideal for molitary vehicle & as recreation camo paint.
- This track-tested formula is ideal for use on Sport Rim/Wheel Coating, Metal & Plastic Engine Covers, Interior & Exterior Plastic Parts, as well as Automotive Trimming projects.
- Fast drying with excellent corrosion resistance prevents chipping, cracking and peeling.