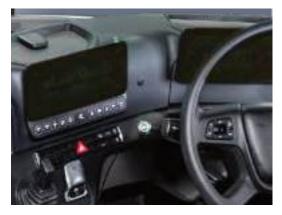

### PRIMERLESS DASHBOARD SPRAY+ PAINT

GOX7 AD 77\*\*
PRIMERLESS DASHBOARD SPRAY+
SERIES

Gox7 Dashboard Spray+ is a curring-edge spray paint designed specifically for the inner covers of motorcycles and car dashboard. Formulated with advanced technology, this spray paint offers a seamless application, providing a durable finish without the beed for a primer.

MOTORCYCLE DASHBOARD

CAR DASHBOARD

#### This Series Is Ideal & Suitable For

MOTORCYCLE DASHBOARD

CAR DASHBOARD

TRIMMING

PLASTIC PART