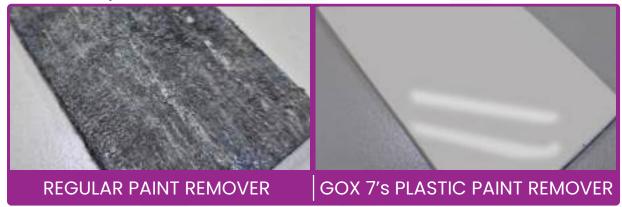

# GOX7 BG 7299 PLASTIC PAINT REMOVER

Gox7's Plastic Paint Remover is a specially formulated solution designed to gently and effectively strip away unwanted paint from plastic surfaces without causing damage or warping. Whether you're restoring plastic automotive parts, DIY home projects, or hobby models, this remover offers a reliable and safe way to clean off old coatings, adhesives, or overspray.

Developed with advanced chemical technology, Plastic Paint Remover penetrates multiple layers of paint while preserving the integrity and finish of delicate plastic substrates. It's the perfect choice for precision work that demands both strength and safety.

#### **Product Comparison**

### **Features**

- Gentle formula designed specifically for plastic materials; won't warp, melt, or cloud surfaces.
- Effective paint removal removes acrylic, enamel, lacquer, and other common paint types with ease.
- Fast-acting, begins working within minutes; full result typically in 15-20 minutes depending on thickness.
- User-friendly for indoor use with minimal fumes and environmental impact.
- Easy to use, simply apply, wait, and wipe away paint -- no harsh scrubbing or sanding needed.
- Can use a plastic scraper or wipe away with a clean cloth for a spotless finish.
- Non-corrosive, safe for plastic hardware, trims, and electronics housing.