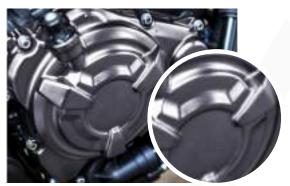

# **Engine Cover Parts**

(Required heat resistance up to 150°C) **Suitable Products:** 

- AC 770 Automotive Cleaner Multi Purpose Solution
- AB 7301 Hi-Heat Primer
- AB 73\*\* High Heat Resistance Paint
  AW 78\*\* Automotive Wrinkle Finish Paint
- GC 79\*-\*\* Leather Crackle Effect Paint

# **AUTOMOTIVE WRINKLE FINISH PAINT**

Gox7 AW78\*\* Series of Automotive Wrinkle Finish paint is a Hybrid Technology system paint that brings you ultimate protection for your valued vehicle. The use of Gox7 products makes, refinishing work easy, anytime, anyway, using your own creative ideas and designs as well as re-styling your vehicle to reflect current design trends. Using our always new and fashionable colours.

Automotive Wrinkle Finish paint is formulated to produce the original wrinkle finish found on a variety of cat parts, to give a new look and special texture effect to metal or plastic parts.

Gox7 Wrinkle Finish series features an advanced spray system that allows you to spray at any angle, even upside down for those hard-to-reach areas. A comfort spray tip with a wider finger pad reduces fatigue caused by continuous spraying - supplied with 2 nozzles.