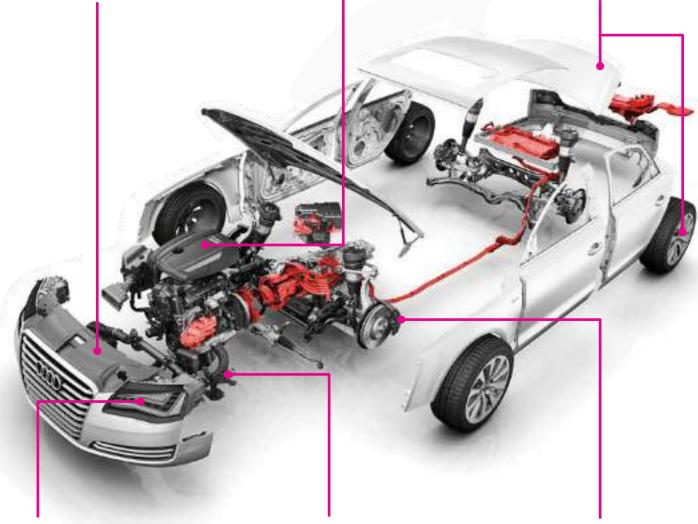

# **GOX7 PRODUCT GUIDE & SELECTION**

### **Plastic Parts**

(Skirting, Side Mirror, Bumper, Dashboard) **Suitable Products:** 

- AC 710 Plastic & Paint Surface Cleaner
- AP 7100 Plastic & PP Primer
- AP 7103 PU Primer
- AG 72\*\* High Gloss Solid Colour Paint
- AW 78\*\* Automotive Wrinkle Finish Paint
- AP 71\*\* Anodized Colour Paint
- AD 77\*\* Dashboard Spray+
   GC 79\*\_\*\* Leather Crackle Effect Paint
- GM 700\* Spider Webs Special Effect Paint
- AB 72\*\* Premium Enamel Colour
- AM 75\*\* Metallic & Pearl Effect Colour
  AT 77\*\* Camouflage Colour
- GX 76\*\* Peelable Hologram Film
- AT 77\*\* Automotive Premium Clear Coat

# **Engine Cover Parts**

(Required heat resistance up to 150°C) **Suitable Products:** 

- AC 770 Automotive Cleaner Multi Purpose Solution
- AB 7301 Hi-Heat Primer
- AB 73\*\* High Heat Resistance Paint
  AW 78\*\* Automotive Wrinkle Finish Paint
- GC 79\*-\*\* Leather Crackle Effect Paint

### **Metal Parts**

(Car Body, Rims, Roof Rails, etc.) **Suitable Products:** 

- AC 770 Automotive Cleaner Multi Purpose Solution
- AP 7101 Multipurpose Primer
- AP 7102 STD Primer
- AG 72\*\* High Gloss Solid Colour Paint
- AW 78\*\* Automotive Wrinkle Finish Paint
- AP 71\*\* Anodized Colour Paint
- GC 79\*-\*\* Leather Crackle Effect Paint
- GM 700\* Spider Webs Special Effect Paint
- AB 72\*\* Premium Enamel Colour
- AM 75\*\* Metallic & Pearl Effect Colour
   AT 77\*\* Camouflage Colour
- GX 76\*\* Peelable Hologram Film
- AT 77\*\* Automotive Premium Clear Coat

**Light System Parts** (Headlamp, Rear Lamp, Fog Ligth) **Suitable Products:** 

- AC 750 Mild Remover
- GX 76\*\* MagicSkin Nano Film
- GH 76\*\* 2K Nano Lens

Engine Exhaust System & Turbo Charger Parts (Required heat resistance up to 1300°F-2000°F) **Suitable Products:** 