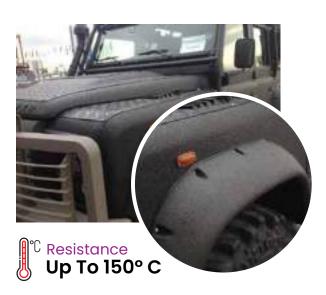

# **Engine Cover Parts**

(Required heat resistance up to 150°C) **Suitable Products:** 

- AC 770 Automotive Cleaner Multi Purpose Solution
- AB 7301 Hi-Heat Primer
- AB 73\*\* High Heat Resistance Paint
  AW 78\*\* Automotive Wrinkle Finish Paint
- GC 79\*-\*\* Leather Crackle Effect Paint

# **Features**

- Once fully cured, Gox7 Automotive Finish paint exhibits a very hard paint film with good resistance to colour fading, grease, petrol and diesel without distortion, and resists high temperatures up to 150° C \*(for selective colours).
- This track-tested formula is ideal for use on metal & plastic engine covers, interior & exterior
  plastic parts, sport rim/wheel coating, as well as automotive trimming projects.
- This tough durable finish is extremely resistant to corrosion, chipping and very good weather resistance; making it ideal for car enthusiasts and auto-refinish professionals.
- All Gox7 Aerosol Products feature an advanced spray system supplied with 2 nozzles that allow you to spray at any angle and a comfort spray nozzle with a wider finger pad that reduces fatigue caused by continuous spraying.