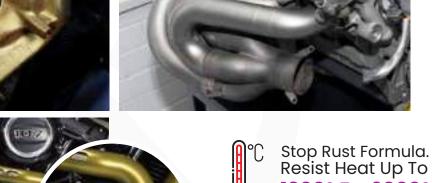

# **AUTOMOTIVE ULTRA HIGH HEAT RESISTANCE PAINT**

GOX7 GU 79\*\*
ULTRA HIGH HEAT RESISTANCE
PAINT SERIES

Gox7 GU 79\*\* Series of Ultra High Heat Resistance Paint is a hybrid polysiloxane coating that is widely used by the automotive industry on exhaust system, manifolds & headers and other parts requiring high temperature resistance.

# This Series Is Ideal & Suitable For

BRAKE CALIPER

**EXHAUST EXHAUST MANIFOLD** 

# **Features**

- This Ultra High Heat Resistance paint can bonds to bare metal and withstands intermittent temperatures of up to 1300° F - 2000° F (704° C - 1093° C).
- Excellent resistance to oil and organic chemicals.
- Stops rust formulation with excellent corrosion prevention and does not chip, crack or peel
- Outstanding weather and heat resistance, making it ideal for car enthusiast and autorefinishing professionals.