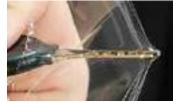

# **AUTOMOTIVE 2K NANO LENS**

Introducing the Gox7 2K Nano Lens for Headlight Restoration - the ultimate solution for restoring the clarity and brightness of your headlights. This easy-to-use spray is designed to provide a long-lasting and durable finish to your headlights, ensuring that they look as good as new for years to come. With its advanced 2K formula, this Gox7 2K Nano Lens provides superior adhesion, durability and super high solid with "Self-Healing effect" making it resistant to chipping, fading, and weathering. Whether your headlights are faded, yellowed, or scratched, Gox7 2K Nano Lens will effectively restore their original clarity and shine.

Simply apply the spray to your headlights and let it dry for a few hours. The result is a crystal-clear finish that not only enhances the appearance of your vehicle but also enhances safety by improves your visibility on the road. Don't let dull and faded headlights ruin the look of your car.