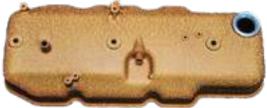

# **AUTOMOTIVE HIGH HEAT RESISTANCE PAINT**

Gox7 ÅB 73\*\* Series of Automotive Brake Caliper & Brake Drum paint is a Hybrid Technology of silicone acrylic urethane system. It brings you ultimate protection for your valued vehicle, with refinishing work made easy, anytime, anyway, using your own creative ideas and designs as well as re-styling your vehicle to reflect current design trends, with new and fashionable colours.

All brake caliper and drum paints are formulated to their maximum durability and heat resistance, to withstand corrosion, rust, and chemicals while resisting chipping, cracking and fading

Resistance
Up To 350° C

# **Features**

- Premium automotive brake caliper and brake drum paint with excellent durability and heat resistance up to 650° F(350° C).
- This track-tested formula is ideal for use on brake caliper, drum brake, brake rotor centre and ribs wheel hubs, and parts requiring high heat resistance.
- Fast drying with excellent corrosion prevention.
- Gox7 High Heat Resistance paint does not chip, crack or peel.
- Outstanding weather and heat resistance, make it ideal for car enthusiasts and autorefinishing professionals.