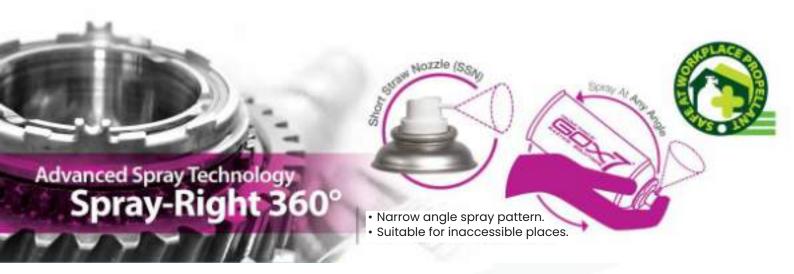

#### **Features**

- Heavy duty degreaser.
- Safe to use on metal parts.
- Cuts through stubborn grease, grime and other hard to remove soils quickly.
- Effective penetrant, clean & remove grease, oil, fluid, wax, road tar, dust, dirt, grime, silicone, and carbon residues.
- Contains no chlorinated solvent.
- Advance Technology Spray Right 360° Spray at any angle.
- Uses an environmentally friendly propellant for a safe workplace.

#### **Features**

- Safe on all hard surfaces.
- Non-corrosive.
- Does not bleach or discolour surfaces.
- Effective in cleaning oil, grease, dust, wax, and industrial soils.
- Contains no chlorinated solvent.
- Advance Technology Spray Right 360° Spray at any angle.
- Uses an environmentally friendly propellant for a safe workplace.

#### **Features**

- Universal application.
- Strong flushing action.
- Fast evaporation leaves surface free from grease and residues.
- Cleans engines, brake parts rotors callipers, springs and etc.
- Contains no chlorinated solvent.
- Advance Technology Spray Right 360° Spray at any angle.
- Uses an environmentally friendly propellant for a safe workplace.