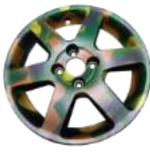

### **CAMOUFLAGE COLOUR PAINT**

Gox7 AT 77\*\* Series of Automotive Camouflage Colour is a Hybrid Technology of acrylic system that brings you ultimate protection for your valued vehicle. All camouflage colours are formulated to its satin and matt effect with excellent durability, withstands corrosion, rust, and chemicals while resisting chipping, cracking and fading.

This ultra-flat paint is non-reflective to provide the ultimate camouflage. Ideal for Re-styling your vehicle to reflect current design trends with always new and fashionable colours.

Resistance Up To 150° C

#### **Features**

- Premium automotive camouflage colour paint with satin and matt effect Non-Reflective Finishing.
- Realistic military spray paint, ideal for molitary vehicle & as recreation camo paint.
- This track-tested formula is ideal for use on Sport Rim/Wheel Coating, Metal & Plastic Engine Covers, Interior & Exterior Plastic Parts, as well as Automotive Trimming projects.
- Fast drying with excellent corrosion resistance prevents chipping, cracking and peeling.