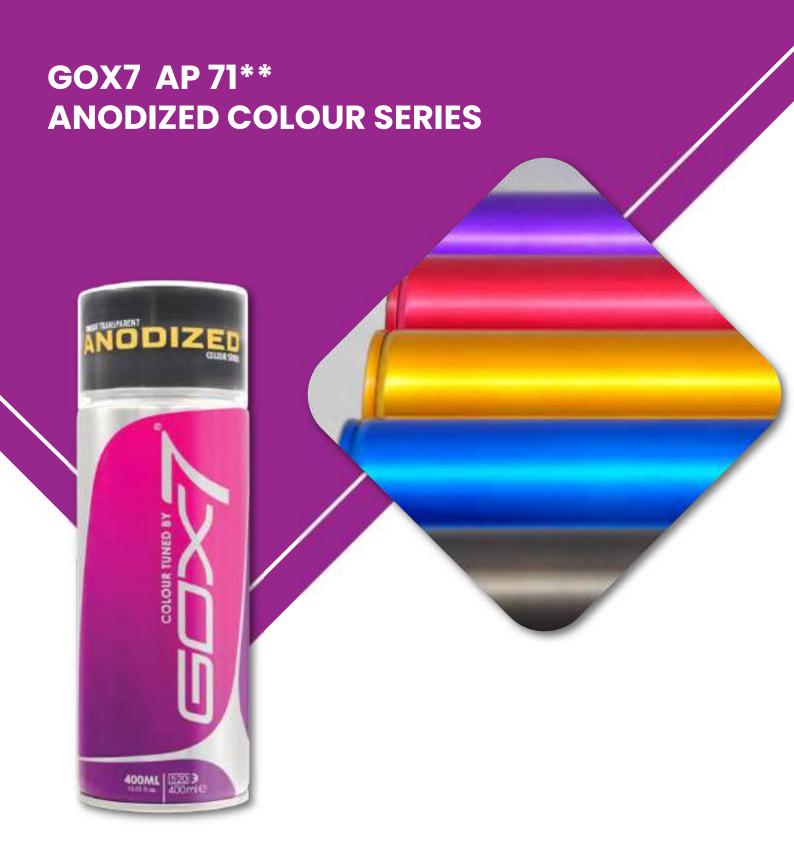

### **ANODIZED COLOUR PAINT**

Gox7 ÅP 71\*\* Anodized Colour Series consist of translucent shades that create stunning effect when applied over brilliant metallic bas coats in a one-step process. The number of coats or layers of paint involved in producing the finish also gas major impact on the final look.

Resistance
Up To 180° C

Drying
Touch In 30 Minutes, Dries
Thoroughly Overnight

This Series Is Ideal & Suitable For

#### **Features**

- Quick drying.
- Durable & flexibility.
- Excellent ageing and weather resistance.
- Resistance to heat up to 350° F (180° C).
- Suitable for exterior and interior.
- Excellent adhesion to stainless steel and aluminium.
- You can dress up chrome or polished metal surface.
- Suitable for stainless steel, aluminium, galvanised steel, iron and etc.