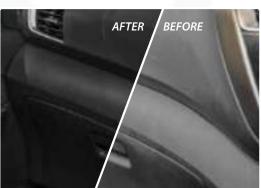

### PRIMERLESS DASHBOARD SPRAY+ PAINT

GOX7 AD 77\*\*
PRIMERLESS DASHBOARD SPRAY+
SERIES

Gox7 Dashboard Spray+ is a curring-edge spray paint designed specifically for the inner covers of motorcycles and car dashboard. Formulated with advanced technology, this spray paint offers a seamless application, providing a durable finish without the beed for a primer.

Its high-performance formulation ensures optimal adhesion and protection against wear, tear, and ultraviolet (UV) damage. Experience an effortless enhancement of your vehicle;s interior with Gox7 Dashboard Spray+, delivering a professional-grade finish that last.

MOTORCYCLE DASHBOARD

CAR DASHBOARD

#### This Series Is Ideal & Suitable For

MOTORCYCLE DASHBOARD

CAR DASHBOARD

TRIMMING

PLASTIC PART