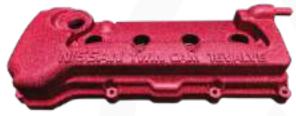

# **AUTOMOTIVE WRINKLE FINISH PAINT**

Gox7 AW78\*\* Series of Automotive Wrinkle Finish paint is a Hybrid Technology system paint that brings you ultimate protection for your valued vehicle. The use of Gox7 products makes, refinishing work easy, anytime, anyway, using your own creative ideas and designs as well as re-styling your vehicle to reflect current design trends. Using our always new and fashionable colours.

Automotive Wrinkle Finish paint is formulated to produce the original wrinkle finish found on a variety of cat parts, to give a new look and special texture effect to metal or plastic parts.

Gox7 Wrinkle Finish series features an advanced spray system that allows you to spray at any angle, even upside down for those hard-to-reach areas. A comfort spray tip with a wider finger pad reduces fatigue caused by continuous spraying - supplied with 2 nozzles.

# **Features**

- Once fully cured, Gox7 Automotive Finish paint exhibits a very hard paint film with good resistance to colour fading, grease, petrol and diesel without distortion, and resists high temperatures up to 150° C \*(for selective colours).
- This track-tested formula is ideal for use on metal & plastic engine covers, interior & exterior
  plastic parts, sport rim/wheel coating, as well as automotive trimming projects.
- This tough durable finish is extremely resistant to corrosion, chipping and very good weather resistance; making it ideal for car enthusiasts and auto-refinish professionals.
- All Gox7 Aerosol Products feature an advanced spray system supplied with 2 nozzles that allow you to spray at any angle and a comfort spray nozzle with a wider finger pad that reduces fatigue caused by continuous spraying.