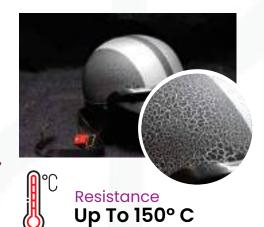

# **Engine Cover Parts**

(Required heat resistance up to 150°C) **Suitable Products:** 

- AC 770 Automotive Cleaner Multi Purpose Solution
- AB 7301 Hi-Heat Primer
- AB 73\*\* High Heat Resistance Paint
  AW 78\*\* Automotive Wrinkle Finish Paint
- GC 79\*-\*\* Leather Crackle Effect Paint

# **Features**

- Once fully cured, Gox7 Automotive Finish paint exhibits a very hard paint film with good resistance to colour fading, grease, petrol and diesel without distortion, and resists high temperatures up to 150° C \*(for selective colours).
- This track-tested formula is ideal for use on metal & plastic engine covers, interior & exterior
  plastic parts, sport rim/wheel coating, as well as automotive trimming projects.
- This tough durable finish is extremely resistant to corrosion, chipping and very good weather resistance; making it ideal for car enthusiasts and auto-refinish professionals.
- All Gox7 Aerosol Products feature an advanced spray system supplied with 2 nozzles that allow you to spray at any angle and a comfort spray nozzle with a wider finger pad that reduces fatigue caused by continuous spraying.