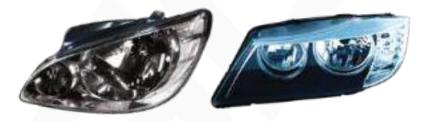

# **AUTOMOTIVE 2K NANO LENS**

Introducing the Gox7 2K Nano Lens for Headlight Restoration - the ultimate solution for restoring the clarity and brightness of your headlights. This easy-to-use spray is designed to provide a long-lasting and durable finish to your headlights, ensuring that they look as good as new for years to come. With its advanced 2K formula, this Gox7 2K Nano Lens provides superior adhesion, durability and super high solid with "Self-Healing effect" making it resistant to chipping, fading, and weathering. Whether your headlights are faded, yellowed, or scratched, Gox7 2K Nano Lens will effectively restore their original clarity and shine.

Simply apply the spray to your headlights and let it dry for a few hours. The result is a crystal-clear finish that not only enhances the appearance of your vehicle but also enhances safety by improves your visibility on the road. Don't let dull and faded headlights ruin the look of your car.

# **Features**

- Excellent adhesion on polycarbonate headlight and PMMA taillights.
- High solid with clear visibility.
- Self-healing effect for minor scratches.
- Ultraviolet (UV) and weather resistance.
- Professional automotive grade.
- Superior protection.
- 280ml with an ergonomic design and user friendly.