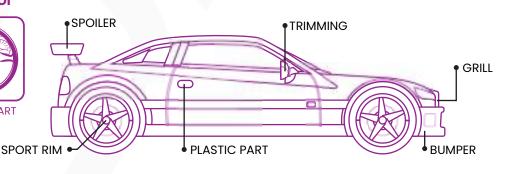

### **Plastic Parts**

(Skirting, Side Mirror, Bumper, Dashboard) **Suitable Products:** 

- AC 710 Plastic & Paint Surface Cleaner
- AP 7100 Plastic & PP Primer
- AP 7103 PU Primer
- AG 72\*\* High Gloss Solid Colour Paint
- AW 78\*\* Automotive Wrinkle Finish Paint
- AP 71\*\* Anodized Colour Paint
- AD 77\*\* Dashboard Spray+
   GC 79\*\_\*\* Leather Crackle Effect Paint
- GM 700\* Spider Webs Special Effect Paint
- AB 72\*\* Premium Enamel Colour
- AM 75\*\* Metallic & Pearl Effect Colour
  AT 77\*\* Camouflage Colour
- GX 76\*\* Peelable Hologram Film
- AT 77\*\* Automotive Premium Clear Coat

# This Series Is Ideal & Suitable For

SPORT RIM TRIMMING

G PLASTIC PART

SPORT RIM PLASTIC PART BUMPER