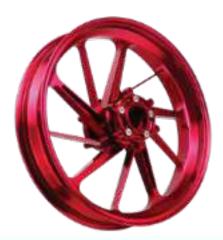

# This Series Is Ideal & Suitable For

SPORT RIM TRIMMING

G PLASTIC PART

SPORT RIM PLASTIC PART BUMPER

# **Features**

- · Excellent glossiness effect.
- · Ideal for exterior and interior application.
- Offer maximum Protection in term of scratch and chemicals resistance.
- The heat resistance temperature is up to 250°F.
- Waterproof paint film with wash ability and eases the removal of dirt and grime.
- Create a magnificent and spectacular multi-coloured iridescent effect generated by the reflection of light.
- Kick away the hazards of cleaning and wasteful sanding off processes with Magicskin for your projects; protects the environment by saving on chemicals and energy – no waste of resources.