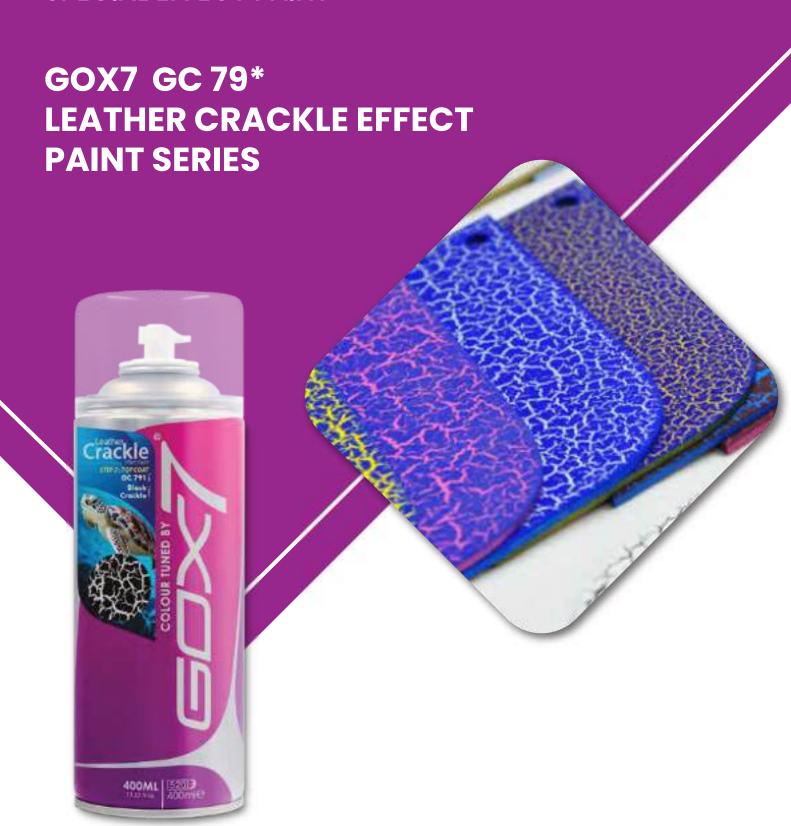

### **SPECIAL EFFECT PAINT**

Gox7 GC 79\* Leather Crackle Effect Paint, the effect is different every time you apply leather crackle finish. This is new and easy to apply special effect paint gives very affective eye catching looks.

Leather Crackle Effect Paint from Gox7 is a 2-parts system of a base coat and top coat that uses acrylic system paint to give objects an antique look. Now you can produce this special leather crackle effect finish in a few minutes time from an aerosol spray can.

IMPORTANT: Every colours will have different pattern of cracks depending on the intensity of the coat. Please experiment both light and heavy coats to a base coat before applying Crackle. Remember, the thicker the top coat of Crackle, the more the thicker the cracks will be.