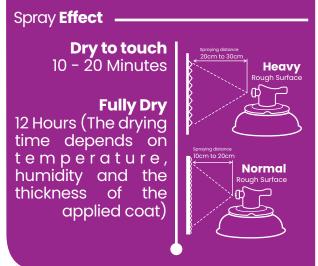

# Drying

Touch In 30 Minutes, Dries Thoroughly Overnight

# **Touch In 30 Minutes, Dries Thoroughly Overnight**

# This Series Is Ideal & Suitable For

**TRIMMING** 

Drying Touch In 30 Minutes, Dries Thoroughly Overnight

SPORT RIM

# **Features**

- Premium automotive clear coat paint with excellent glossiness and texturing effect.
- This track-tested formula is ideal for use on sport rim & motorcycle tank projects, Metal & plastic engine cover coating projects, interior & exterior plastic parts, as well as automotive trimming projects.
- Fast drying with excellent corrosion prevention, prevent chipping, cracking and peeling.
- Outstanding weather and fading resistance make it ideal for car enthusiasts and auto-refinish professionals.
- Its durable, resistance to oil, grease and most petrochemicals.
- Dry to touch in 30 Minutes, Dries thoroughly overnight.

Resistance
Up To 180° C

Drying
Touch In 30 Minutes, Dries
Thoroughly Overnight

This Series Is Ideal & Suitable For

Drying
Touch In 30 Minutes, Dries
Thoroughly Overnight

Resistance
Up To 150° C

Drying
Touch In 30 Minutes, Dries
Thoroughly Overnight

All colours are formulated to their maximum vivid effect with excellent durability and heat resistance, to withstand corrosion, rust, and chemicals while resisting chipping, cracking and fading.

Drying
Touch In 30 Minutes, Dries
Thoroughly Overnight

### This Series Is Ideal & Suitable For

**ENGINE COVER** 

Drying Touch In 30 Minutes, Dries **Thoroughly Overnight** 

#### This Series Is Ideal & Suitable For

TRIMMING

Resistance
Up To 150° C

Drying

Touch In 30 Minutes, Dries Thoroughly Overnight

- Excellent adhesion to PP Plastic.
- Fast drying and improves adhesion of subsequent colour basecoat and topcoat on plastic surface, especially low surface energy and non-olefin plastic.

### Drying Touch In 3

Touch In 30 Minutes, Dries Thoroughly Overnight