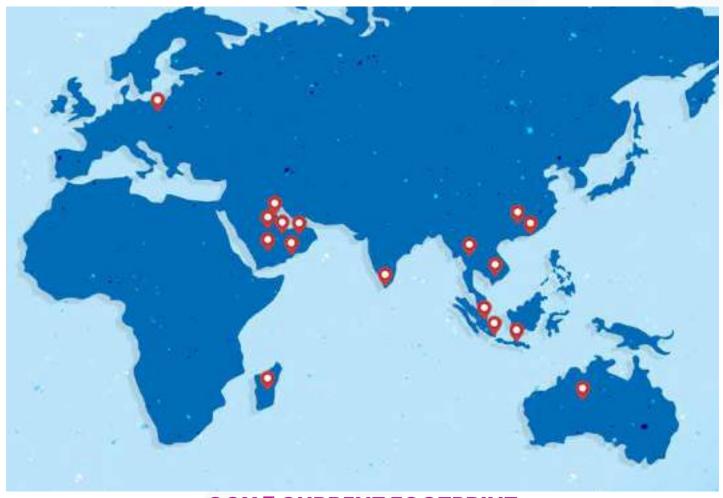

# **TOWARDS GLOBAL PRESENCE**

# **GOX 7 CURRENT FOOTPRINT**

#### **ASIA PACIFIC**

- MALAYSIA
- SINGAPORE
- THAILAND
- MYANMAR
- HONG KONG
- CHINA
- INDONESIA
- AUSTRALIA
- SRI LANKA
- TAIWAN

#### **MIDDLE EAST**

- UNITED ARAB EMIRATES
- SAUDI ARABIA
- QATAR
- BAHRAIN
- OMAN
- KUWAIT

# CZECH REPUBLIC

**EUROPE & EUROPEAN** 

GERMANY

**UNION** 

UNITED KINGDOM

## **AFRICA'S**

• REUNION ISLAND