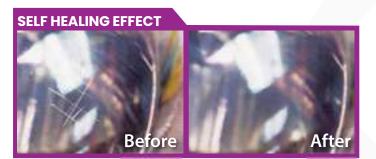

# **AUTOMOTIVE 2K NANO LENS**

Introducing the Gox7 2K Nano Lens for Headlight Restoration - the ultimate solution for restoring the clarity and brightness of your headlights. This easy-to-use spray is designed to provide a long-lasting and durable finish to your headlights, ensuring that they look as good as new for years to come. With its advanced 2K formula, this Gox7 2K Nano Lens provides superior adhesion, durability and super high solid with "Self-Healing effect" making it resistant to chipping, fading, and weathering. Whether your headlights are faded, yellowed, or scratched, Gox7 2K Nano Lens will effectively restore their original clarity and shine.

# **Features**

- Excellent adhesion on polycarbonate headlight and PMMA taillights.
- High solid with clear visibility.
- Self-healing effect for minor scratches.
- Ultraviolet (UV) and weather resistance.
- Professional automotive grade.
- Superior protection.
- 280ml with an ergonomic design and user friendly.