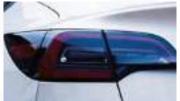

**Light System Parts** (Headlamp, Rear Lamp, Fog Ligth) **Suitable Products:** 

- AC 750 Mild Remover
- GX 76\*\* MagicSkin Nano Film
- GH 76\*\* 2K Nano Lens

Engine Exhaust System & Turbo Charger Parts (Required heat resistance up to 1300°F-2000°F) **Suitable Products:** 

# **AUTOMOTIVE MAGICSKIN FILM**

Gox7 GX 76\*\* Automotive MagicSkin - Nano Film is another Gox7 total solution for your refurbishment project. Gox7 Automotive MagicSkin - Nano Film not just a peelable skin, it give you the benefit of protection combined with translucent colours. Another innovative product from Gox7 Team.

# **AUTOMOTIVE 2K NANO LENS**

Introducing the Gox7 2K Nano Lens for Headlight Restoration - the ultimate solution for restoring the clarity and brightness of your headlights. This easy-to-use spray is designed to provide a long-lasting and durable finish to your headlights, ensuring that they look as good as new for years to come. With its advanced 2K formula, this Gox7 2K Nano Lens provides superior adhesion, durability and super high solid with "Self-Healing effect" making it resistant to chipping, fading, and weathering. Whether your headlights are faded, yellowed, or scratched, Gox7 2K Nano Lens will effectively restore their original clarity and shine.