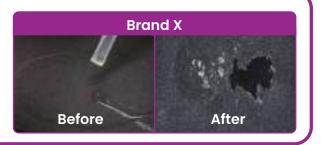

### **SPECIAL EFFECT PAINT**

Gox7 GC 79\* Leather Crackle Effect Paint, the effect is different every time you apply leather crackle finish. This is new and easy to apply special effect paint gives very affective eye catching looks.

Leather Crackle Effect Paint from Gox7 is a 2-parts system of a base coat and top coat that uses acrylic system paint to give objects an antique look. Now you can produce this special leather crackle effect finish in a few minutes time from an aerosol spray can.

IMPORTANT: Every colours will have different pattern of cracks depending on the intensity of the coat. Please experiment both light and heavy coats to a base coat before applying Crackle. Remember, the thicker the top coat of Crackle, the more the thicker the cracks will be.