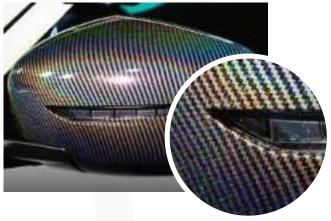

# **AUTOMOTIVE MAGICSKIN FILM**

Gox7 GX 76\*\* MagicSkin Peelable Hologram Film a semi-transparent paint film that produces multi-coloured iridescent effect generated by the reflection of light.

Like a prism, the light is defragmented by the paint and these iridescent colour reflections appear in a precise order (the rainbow colours) depending on the angls of view and the painted surface curves.

Another innovative product from Gox7 Team.

**PEELABLE** 

**DURABLE** 

# **Features**

- · Excellent glossiness effect.
- · Ideal for exterior and interior application.
- Offer maximum Protection in term of scratch and chemicals resistance.
- The heat resistance temperature is up to 250°F.
- Waterproof paint film with wash ability and eases the removal of dirt and grime.
- Create a magnificent and spectacular multi-coloured iridescent effect generated by the reflection of light.
- Kick away the hazards of cleaning and wasteful sanding off processes with Magicskin for your projects; protects the environment by saving on chemicals and energy – no waste of resources.