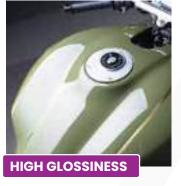

# HIGH GLOSS SOLID COLOUR PAINT

Gox7 AG 72\*\* High Gloss Solid Colour Series is a Hybrid Technology of Alkyd with Acrylic Urethane systems that brings you ultimate protection for your valued vehicle. Refinishing work is made easy, anytime, anyway, with your own creative ideas and designs as well as re-styling your vehicle to reflect current design trends, with HIGH GLOSSINESS EFFECT WITH JUST ONE COAT SPRAY.

High Gloss Solid Colour is formulated to provide maximum glossiness effect with excellent durability, withstands corrosion, rust and chemicals while resisting chipping, cracking and fading. The rich glossy finish is ideal for automotive trim and detail projects, as well as other general purpose application.