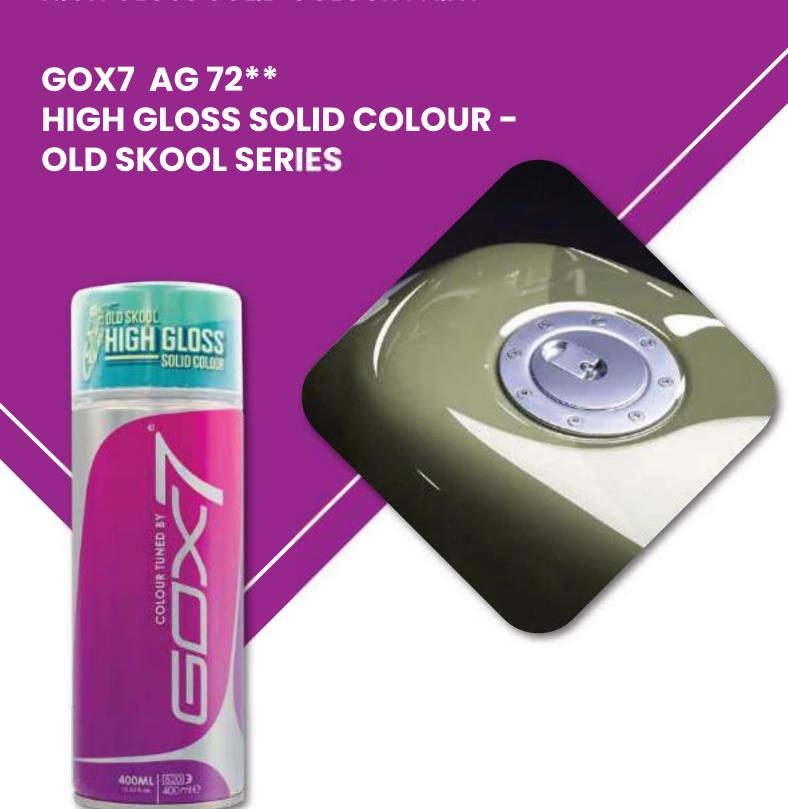

# HIGH GLOSS SOLID COLOUR PAINT

Gox7 AG 72\*\* High Gloss Solid Colour Series is a Hybrid Technology of Alkyd with Acrylic Urethane systems that brings you ultimate protection for your valued vehicle. Refinishing work is made easy, anytime, anyway, with your own creative ideas and designs as well as re-styling your vehicle to reflect current design trends, with HIGH GLOSSINESS EFFECT WITH JUST ONE COAT SPRAY.

High Gloss Solid Colour is formulated to provide maximum glossiness effect with excellent durability, withstands corrosion, rust and chemicals while resisting chipping, cracking and fading. The rich glossy finish is ideal for automotive trim and detail projects, as well as other general purpose application.