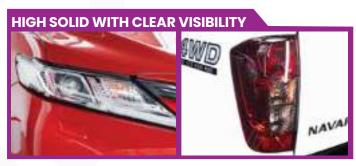

# **AUTOMOTIVE 2K NANO LENS**

Introducing the Gox7 2K Nano Lens for Headlight Restoration - the ultimate solution for restoring the clarity and brightness of your headlights. This easy-to-use spray is designed to provide a long-lasting and durable finish to your headlights, ensuring that they look as good as new for years to come. With its advanced 2K formula, this Gox7 2K Nano Lens provides superior adhesion, durability and super high solid with "Self-Healing effect" making it resistant to chipping, fading, and weathering. Whether your headlights are faded, yellowed, or scratched, Gox7 2K Nano Lens will effectively restore their original clarity and shine.

Simply apply the spray to your headlights and let it dry for a few hours. The result is a crystal-clear finish that not only enhances the appearance of your vehicle but also enhances safety by improves your visibility on the road. Don't let dull and faded headlights ruin the look of your car.

# **Features**

- Excellent adhesion on polycarbonate headlight and PMMA taillights.
- High solid with clear visibility.
- Self-healing effect for minor scratches.
- Ultraviolet (UV) and weather resistance.
- Professional automotive grade.
- Superior protection.
- 280ml with an ergonomic design and user friendly.