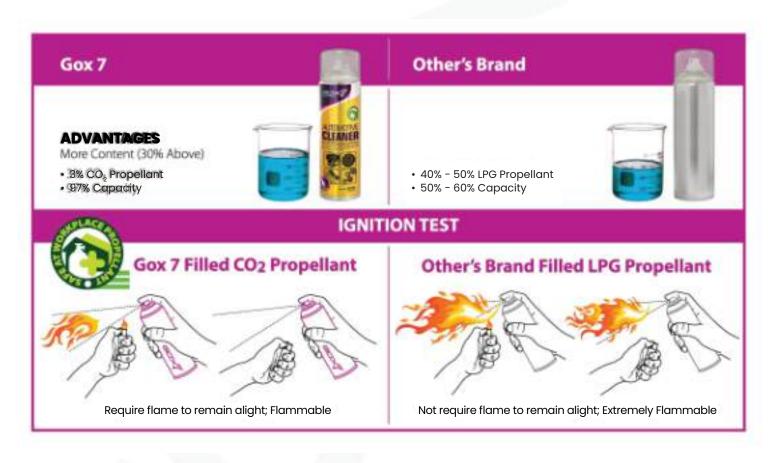

utomotive and industrial applications. It has high performance penetration properties and is designed to remove grease, oil, wax, road tar, dust, dirt, grime, carbon residues, industrial soils from any surface generally encountered in automotive and industrial parts.

#### **Features**

- Universal application.
- Strong flushing action.
- Fast evaporation leaves surface free from grease and residues.
- Cleans engines, brake parts rotors callipers, springs and etc.
- Contains no chlorinated solvent.
- Advance Technology Spray Right 360° Spray at any angle.
- Uses an environmentally friendly propellant for a safe workplace.

# **Application**

Spray contaminated components and allow to drain. After solvent has evaporated, the components will be clean and free from grease.

































# **TOWARDS GLOBAL PRESENCE**



# **GOX 7 CURRENT FOOTPRINT**

#### **ASIA PACIFIC**

- MALAYSIA
- SINGAPORE
- THAILAND
- MYANMAR
- HONG KONG
- CHINA
- INDONESIA
- AUSTRALIA
- SRI LANKA
- TAIWAN

#### **MIDDLE EAST**

- UNITED ARAB EMIRATES
- SAUDI ARABIA
- QATAR
- BAHRAIN
- OMAN
- KUWAIT

# CZECH REPUBLIC

**EUROPE & EUROPEAN** 

GERMANY

**UNION** 

UNITED KINGDOM

## **AFRICA'S**

• REUNION ISLAND











# **PRODUCT PACKAGING & SHIPPING**













# **GOX 7 EXHIBITION & PROMOTION ACTIVITIES**























# **Quality Product From TransRich**













www.gox7.com
E:gox7@transrich.com