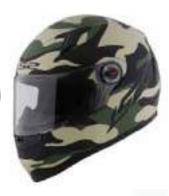

### **CAMOUFLAGE COLOUR PAINT**

Gox7 AT 77\*\* Series of Automotive Camouflage Colour is a Hybrid Technology of acrylic system that brings you ultimate protection for your valued vehicle. All camouflage colours are formulated to its satin and matt effect with excellent durability, withstands corrosion, rust, and chemicals while resisting chipping, cracking and fading.

This ultra-flat paint is non-reflective to provide the ultimate camouflage. Ideal for Re-styling your vehicle to reflect current design trends with always new and fashionable colours.

Resistance Up To 150° C

#### **Features**

- Premium automotive camouflage colour paint with satin and matt effect Non-Reflective Finishing.
- Realistic military spray paint, ideal for molitary vehicle & as recreation camo paint.
- This track-tested formula is ideal for use on Sport Rim/Wheel Coating, Metal & Plastic Engine Covers, Interior & Exterior Plastic Parts, as well as Automotive Trimming projects.
- Fast drying with excellent corrosion resistance prevents chipping, cracking and peeling.