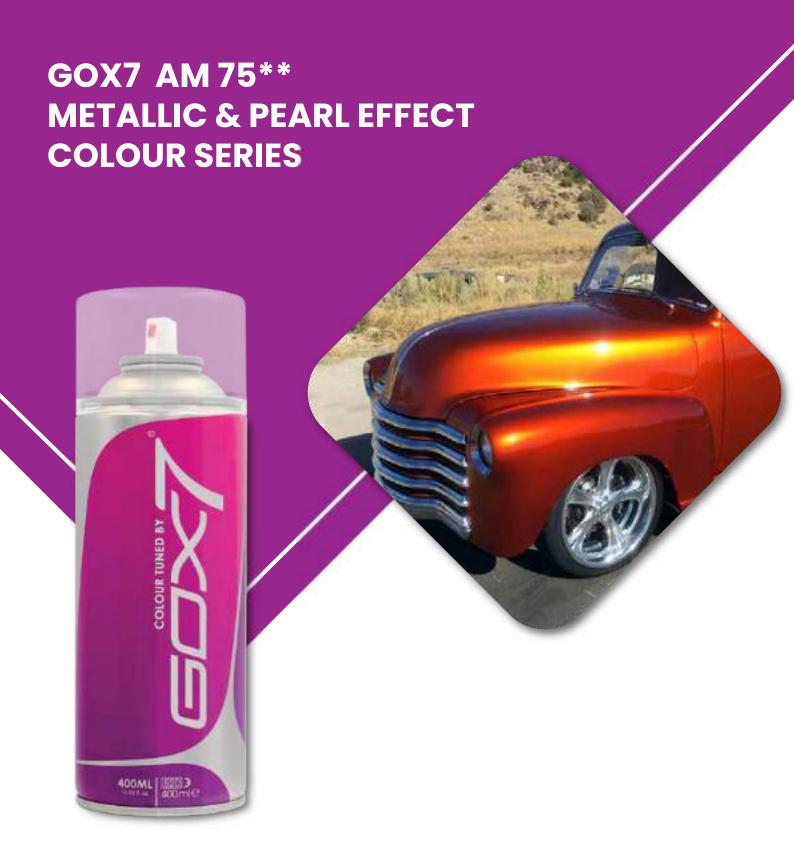

### **METALLIC & PEARL EFFECT COLOUR PAINT**

Gox7 AM 75\*\* Automotive Metallic & Pearl Effect Colour Series is a Hybrid Technology of acrylic system that gives you ultimate protection for your valued vehicle, refinishing work is made easy, anytime, anyway, with your own creative ideas and design as well as re-styling your vehicle to reflect current design trends with new and fashionable colours.

All metallic and pearl colours are formulated to give maximum brilliant and shining effects with excellent durability, withstand corrosion, rust, and chemicals while resisting chipping, cracking and fading.