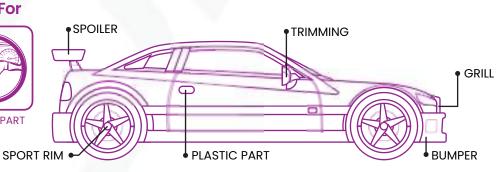

### **Plastic Parts**

(Skirting, Side Mirror, Bumper, Dashboard) **Suitable Products:** 

- AC 710 Plastic & Paint Surface Cleaner
- AP 7100 Plastic & PP Primer
- AP 7103 PU Primer
- AG 72\*\* High Gloss Solid Colour Paint
- AW 78\*\* Automotive Wrinkle Finish Paint
- AP 71\*\* Anodized Colour Paint
- AD 77\*\* Dashboard Spray+
   GC 79\*\_\*\* Leather Crackle Effect Paint
- GM 700\* Spider Webs Special Effect Paint
- AB 72\*\* Premium Enamel Colour
- AM 75\*\* Metallic & Pearl Effect Colour
  AT 77\*\* Camouflage Colour
- GX 76\*\* Peelable Hologram Film
- AT 77\*\* Automotive Premium Clear Coat

# This Series Is Ideal & Suitable For

SPORT RIM TRIMMING

G PLASTIC PART

SPORT RIM PLASTIC PART BUMPER

# This Series Is Ideal & Suitable For

**MOTORBIKE** 

SPORT RIM

**TRIMMING** 

After activation: 4 Hours at 25°C

# This Series Is Ideal & Suitable For

**TRIMMING** 

Drying Touch In 30 Minutes, Dries Thoroughly Overnight

SPORT RIM

#### This Series Is Ideal & Suitable For

**MOTORBIKE** 

SPORT RIM

**TRIMMING** 

PLASTIC PART

#### This Series Is Ideal & Suitable For

MOTORCYCLE DASHBOARD

CAR DASHBOARD

TRIMMING

PLASTIC PART

#### This Series Is Ideal & Suitable For

SPORT RIM

TRIMMING PLASTIC

|  | Suitable Substrate | Recommended Primer for Better Adhesion                                            |
|--|--------------------|-----------------------------------------------------------------------------------|
|  | Plastic            | Apply PP Primer (AP 7100) As Undercoat                                            |
|  | Metal              | Apply Hi-Heat Primer (AB 7301) / STD Primer (AP 7102) As Undercoat                |
|  | Wood               | Apply STD Primer (AP 7102) As Undercoat                                           |
|  | Original Surface   | Make Sure Original Paint Not Cracking, Apply<br>STD Primer (AP 7201) As Undercoat |

#### This Series Is Ideal & Suitable For

**ENGINE COVER** 

SPORT RIM

PLASTIC PART

| Suitable Substrate | Recommended Primer for Better Adhesion                                            |
|--------------------|-----------------------------------------------------------------------------------|
| Plastic            | Apply PP Primer (AP 7100) As Undercoat                                            |
| Metal              | Apply Hi-Heat Primer (AB 7301) / STD Primer (AP 7102) As Undercoat                |
| Wood               | Apply STD Primer (AP 7102) As Undercoat                                           |
| Original Surface   | Make Sure Original Paint Not Cracking, Apply<br>STD Primer (AP 7201) As Undercoat |

#### This Series Is Ideal & Suitable For

TRIMMING

Suitable Substrate Recommended Primer for Better Adhesion

Plastic Apply PP Primer (AP 7100) As Undercoat

Metal STD Primer (AP 7102) As Undercoat.

Wood Apply STD Primer (AP 7102) As Undercoat

#### This Series Is Ideal & Suitable For

TRIMMING

Resistance
Up To 150° C

Drying

Touch In 30 Minutes, Dries Thoroughly Overnight

- Excellent adhesion to PP Plastic.
- Fast drying and improves adhesion of subsequent colour basecoat and topcoat on plastic surface, especially low surface energy and non-olefin plastic.

#### This Series Is Ideal & Suitable For

SPORT RIM

Suitable Substrate Recommended Primer for Better Adhesion

Metal & Plastic Apply Multi Purpose Primer (AP 7101) With Sandable Function.

Apply STD Primer (AP 7102) If Transparent Substrate Required.

#### This Series Is Ideal & Suitable For

MOTORBIKE

SPORT RIM

PLASTIC PAR

#### This Series Is Ideal & Suitable For

Fast-Acting

Full Result Typically in 15-20 Minutes Depending on Thickness

DASHBOARD

**TRIMMING** 