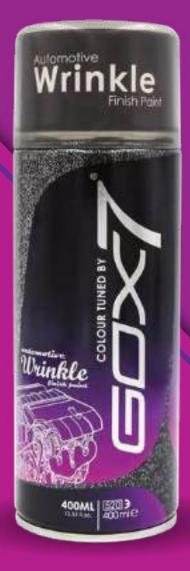

# **AUTOMOTIVE WRINKLE FINISH PAINT**

Gox7 AW78\*\* Series of Automotive Wrinkle Finish paint is a Hybrid Technology system paint that brings you ultimate protection for your valued vehicle. The use of Gox7 products makes, refinishing work easy, anytime, anyway, using your own creative ideas and designs as well as re-styling your vehicle to reflect current design trends. Using our always new and fashionable colours.

Automotive Wrinkle Finish paint is formulated to produce the original wrinkle finish found on a variety of cat parts, to give a new look and special texture effect to metal or plastic parts.

Gox7 Wrinkle Finish series features an advanced spray system that allows you to spray at any angle, even upside down for those hard-to-reach areas. A comfort spray tip with a wider finger pad reduces fatigue caused by continuous spraying - supplied with 2 nozzles.

# **Wrinkle Finish Paint**