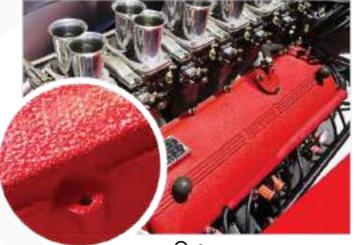

# **AUTOMOTIVE WRINKLE FINISH PAINT**

Gox7 AW78\*\* Series of Automotive Wrinkle Finish paint is a Hybrid Technology system paint that brings you ultimate protection for your valued vehicle. The use of Gox7 products makes, refinishing work easy, anytime, anyway, using your own creative ideas and designs as well as re-styling your vehicle to reflect current design trends. Using our always new and fashionable colours.

Automotive Wrinkle Finish paint is formulated to produce the original wrinkle finish found on a variety of cat parts, to give a new look and special texture effect to metal or plastic parts.

Gox7 Wrinkle Finish series features an advanced spray system that allows you to spray at any angle, even upside down for those hard-to-reach areas. A comfort spray tip with a wider finger pad reduces fatigue caused by continuous spraying - supplied with 2 nozzles.

# **Features**

- Once fully cured, Gox7 Automotive Finish paint exhibits a very hard paint film with good resistance to colour fading, grease, petrol and diesel without distortion, and resists high temperatures up to 150° C \*(for selective colours).
- This track-tested formula is ideal for use on metal & plastic engine covers, interior & exterior
  plastic parts, sport rim/wheel coating, as well as automotive trimming projects.
- This tough durable finish is extremely resistant to corrosion, chipping and very good weather resistance; making it ideal for car enthusiasts and auto-refinish professionals.
- All Gox7 Aerosol Products feature an advanced spray system supplied with 2 nozzles that allow you to spray at any angle and a comfort spray nozzle with a wider finger pad that reduces fatigue caused by continuous spraying.