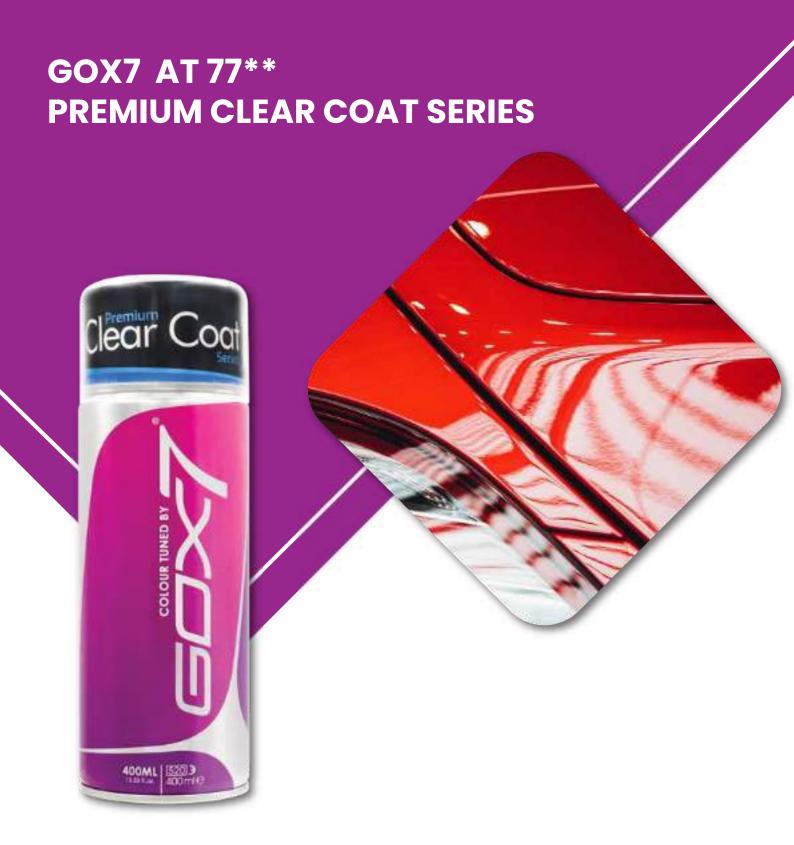

# **AUTOMOTIVE CLEAR COAT PAINT**

Gox7 AT 77\*\* Series of Automotive Premium Clear Coat is a Hybrid Technology of acrylic & alkyd urethane systems that brings you ultimate protection for your valued vehicle. Refinishing work is made easy, anytime, anyway, with your own creative ideas and designs as well as re-styling your vehicle to reflect current design trends, with always new and fashionable colours.

All clear coat paint is formulated to provide maximum glossiness and texturing effect with excellent durability, heat resistance, withstands corrosion, rust, and chemicals while resisting chipping, cracking and fading. The rich finish is ideal for automotive trim and detail projects, as well as other general purpose applications.