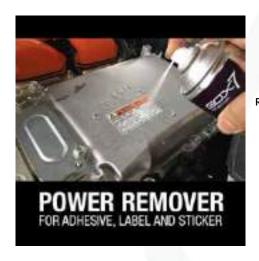

Gox7 pre-treatment and surface preparation product offer an extensive line of cleaning and degreaser solutions for your painting surface preparations.

Gox7's AC 730 Power Remover for Adhesive, Label and Stickers is a high performance, non-chlorinated product with specially blended solvent. It removes adhesive residue, glue residue, self-adhesive paper label, wax, some inks and dyes from metal and glass surfaces generally encountered in automotive and industrial parts.

#### **Features**

- Safe on metal and glass.
- Non-corrosive.
- Quickly remove adhesive, self-adhesive paper label and wax.
- An effective cleaner for removal of some inks and dyes.
- Contains no chlorinated solvent.
- Advance Technology Spray Right 360° Spray at any angle.
- Uses an environmentally friendly propellant for a safe workplace.