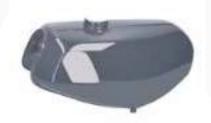

# HIGH GLOSS SOLID COLOUR PAINT

Gox7 AG 72\*\* High Gloss Solid Colour Series is a Hybrid Technology of Alkyd with Acrylic Urethane systems that brings you ultimate protection for your valued vehicle. Refinishing work is made easy, anytime, anyway, with your own creative ideas and designs as well as re-styling your vehicle to reflect current design trends, with HIGH GLOSSINESS EFFECT WITH JUST ONE COAT SPRAY.

High Gloss Solid Colour is formulated to provide maximum glossiness effect with excellent durability, withstands corrosion, rust and chemicals while resisting chipping, cracking and fading. The rich glossy finish is ideal for automotive trim and detail projects, as well as other general purpose application.