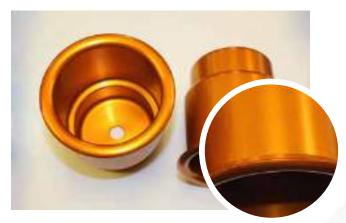

### **ANODIZED COLOUR PAINT**

Gox7 ÅP 71\*\* Anodized Colour Series consist of translucent shades that create stunning effect when applied over brilliant metallic bas coats in a one-step process. The number of coats or layers of paint involved in producing the finish also gas major impact on the final look.

#### **Features**

- Quick drying.
- Durable & flexibility.
- Excellent ageing and weather resistance.
- Resistance to heat up to 350° F (180° C).
- Suitable for exterior and interior.
- Excellent adhesion to stainless steel and aluminium.
- You can dress up chrome or polished metal surface.
- Suitable for stainless steel, aluminium, galvanised steel, iron and etc.