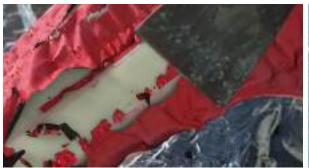

### **SPECIAL EFFECT PAINT**

Gox7 GC 79\* Leather Crackle Effect Paint, the effect is different every time you apply leather crackle finish. This is new and easy to apply special effect paint gives very affective eye catching looks.

Leather Crackle Effect Paint from Gox7 is a 2-parts system of a base coat and top coat that uses acrylic system paint to give objects an antique look. Now you can produce this special leather crackle effect finish in a few minutes time from an aerosol spray can.

IMPORTANT: Every colours will have different pattern of cracks depending on the intensity of the coat. Please experiment both light and heavy coats to a base coat before applying Crackle. Remember, the thicker the top coat of Crackle, the more the thicker the cracks will be.