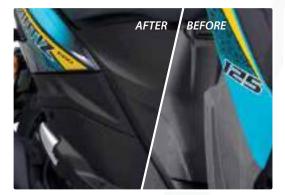

### PRIMERLESS DASHBOARD SPRAY+ PAINT

GOX7 AD 77\*\*
PRIMERLESS DASHBOARD SPRAY+
SERIES

Gox7 Dashboard Spray+ is a curring-edge spray paint designed specifically for the inner covers of motorcycles and car dashboard. Formulated with advanced technology, this spray paint offers a seamless application, providing a durable finish without the beed for a primer.

Its high-performance formulation ensures optimal adhesion and protection against wear, tear, and ultraviolet (UV) damage. Experience an effortless enhancement of your vehicle;s interior with Gox7 Dashboard Spray+, delivering a professional-grade finish that last.

MOTORCYCLE DASHBOARD

CAR DASHBOARD

#### This Series Is Ideal & Suitable For

MOTORCYCLE DASHBOARD

CAR DASHBOARD

TRIMMING

PLASTIC PART