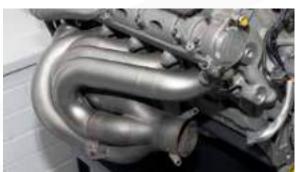

# **AUTOMOTIVE ULTRA HIGH HEAT RESISTANCE PAINT**

GOX7 GU 79\*\*
ULTRA HIGH HEAT RESISTANCE
PAINT SERIES

Gox7 GU 79\*\* Series of Ultra High Heat Resistance Paint is a hybrid polysiloxane coating that is widely used by the automotive industry on exhaust system, manifolds & headers and other parts requiring high temperature resistance.

# This Series Is Ideal & Suitable For

BRAKE CALIPER

**EXHAUST EXHAUST MANIFOLD** 

# **Features**

- This Ultra High Heat Resistance paint can bonds to bare metal and withstands intermittent temperatures of up to 1300° F - 2000° F (704° C - 1093° C).
- Excellent resistance to oil and organic chemicals.
- Stops rust formulation with excellent corrosion prevention and does not chip, crack or peel
- Outstanding weather and heat resistance, making it ideal for car enthusiast and autorefinishing professionals.