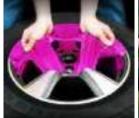

# **AUTOMOTIVE MAGICSKIN FILM**

Gox7 GX 76\*\* MagicSkin Automotive Peelable Film is the all new peelable real paint finishing system – giving you the newest in peelable technology. The only peelable coating that provides you with unlimited paint colours, a great surface appearance, and provides real paint finishing protection.

Use of Gox7 MagicSkin allow, easy changes to a new trendy colour, creation of new designs, improved protection right now - Iys Simple & Affordable.

Proven State-of-the-art Technology Gox7 MagicSkin is a liquid spray on peelable coating which forms a film tight bond with most non-porous surfaces. This unique formula is extremely flexible and re-coatable, and gives both trendy colours and protection to your project.

# **AUTOMOTIVE MAGICSKIN FILM**

Gox7 GX 76\*\* MagicSkin Peelable Hologram Film a semi-transparent paint film that produces multi-coloured iridescent effect generated by the reflection of light.

Like a prism, the light is defragmented by the paint and these iridescent colour reflections appear in a precise order (the rainbow colours) depending on the angls of view and the painted surface curves.

# This Series Is Ideal & Suitable For

SPORT RIM TRIMMING

G PLASTIC PART

SPORT RIM PLASTIC PART BUMPER