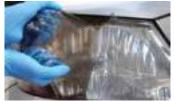

# **AUTOMOTIVE 2K NANO LENS**

Introducing the Gox7 2K Nano Lens for Headlight Restoration - the ultimate solution for restoring the clarity and brightness of your headlights. This easy-to-use spray is designed to provide a long-lasting and durable finish to your headlights, ensuring that they look as good as new for years to come. With its advanced 2K formula, this Gox7 2K Nano Lens provides superior adhesion, durability and super high solid with "Self-Healing effect" making it resistant to chipping, fading, and weathering. Whether your headlights are faded, yellowed, or scratched, Gox7 2K Nano Lens will effectively restore their original clarity and shine.

Simply apply the spray to your headlights and let it dry for a few hours. The result is a crystal-clear finish that not only enhances the appearance of your vehicle but also enhances safety by improves your visibility on the road. Don't let dull and faded headlights ruin the look of your car.