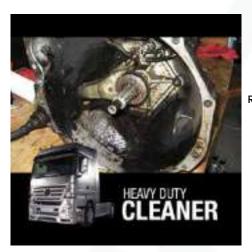

# GOX7 AC 7\*\* CLEANER & DEGREASER SERIES

Gox7 pre-treatment and surface preparation product offer an extensive line of cleaning and degreaser solutions for your painting surface preparations.

Gox7's AC 700 Heavy Duty Cleaner is a fast acting, industrial strength cleaner containing zero ozone depletors. It is a heavy duty cleaner with strong flushing action that is safe on all metal leaving no residue after use. It also is a high performance, non-chlorinated product designed to remove grease, oil, wax, road tar, dust, dirt, grime, silicone, carbon residues, industrial soils from any surface generally encountered in automotive and industrial surface preparation.

#### **Features**

- Heavy duty degreaser.
- Safe to use on metal parts.
- Cuts through stubborn grease, grime and other hard to remove soils quickly.
- Effective penetrant, clean & remove grease, oil, fluid, wax, road tar, dust, dirt, grime, silicone, and carbon residues.
- Contains no chlorinated solvent.
- Advance Technology Spray Right 360° Spray at any angle.
- Uses an environmentally friendly propellant for a safe workplace.