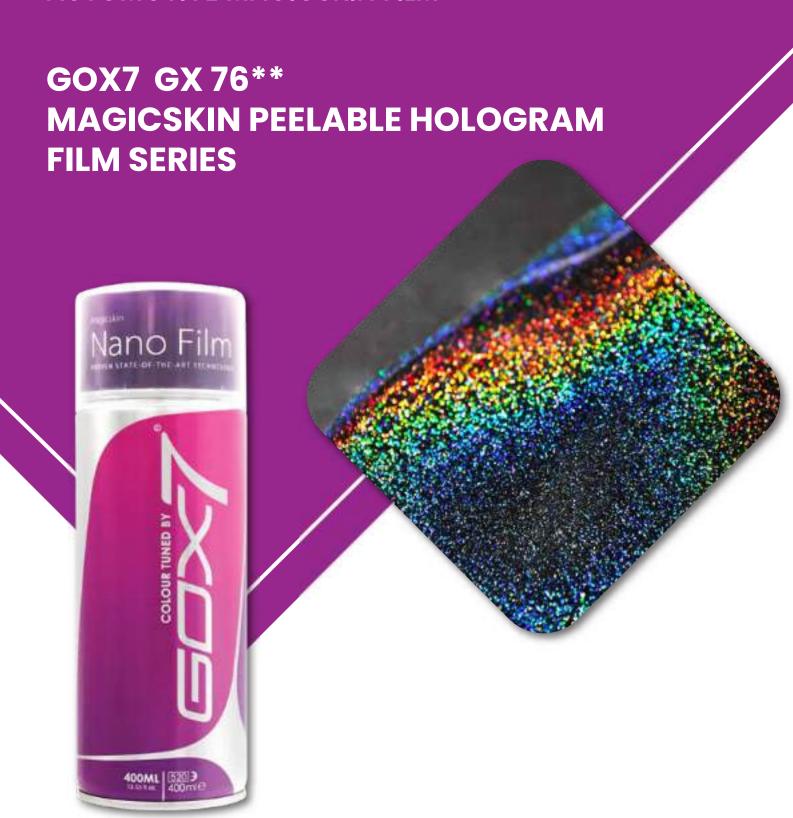

# **AUTOMOTIVE MAGICSKIN FILM**

Gox7 GX 76\*\* MagicSkin Peelable Hologram Film a semi-transparent paint film that produces multi-coloured iridescent effect generated by the reflection of light.

Like a prism, the light is defragmented by the paint and these iridescent colour reflections appear in a precise order (the rainbow colours) depending on the angls of view and the painted surface curves.

Another innovative product from Gox7 Team.

**PEELABLE** 

**DURABLE** 

# This Series Is Ideal & Suitable For

SPORT RIM TRIMMING

G PLASTIC PART

SPORT RIM PLASTIC PART BUMPER

# **Features**

- · Excellent glossiness effect.
- · Ideal for exterior and interior application.
- Offer maximum Protection in term of scratch and chemicals resistance.
- The heat resistance temperature is up to 250°F.
- Waterproof paint film with wash ability and eases the removal of dirt and grime.
- Create a magnificent and spectacular multi-coloured iridescent effect generated by the reflection of light.
- Kick away the hazards of cleaning and wasteful sanding off processes with Magicskin for your projects; protects the environment by saving on chemicals and energy – no waste of resources.