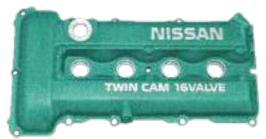

# **AUTOMOTIVE WRINKLE FINISH PAINT**

Gox7 AW78\*\* Series of Automotive Wrinkle Finish paint is a Hybrid Technology system paint that brings you ultimate protection for your valued vehicle. The use of Gox7 products makes, refinishing work easy, anytime, anyway, using your own creative ideas and designs as well as re-styling your vehicle to reflect current design trends. Using our always new and fashionable colours.

Automotive Wrinkle Finish paint is formulated to produce the original wrinkle finish found on a variety of cat parts, to give a new look and special texture effect to metal or plastic parts.

Gox7 Wrinkle Finish series features an advanced spray system that allows you to spray at any angle, even upside down for those hard-to-reach areas. A comfort spray tip with a wider finger pad reduces fatigue caused by continuous spraying - supplied with 2 nozzles.

# **Features**

- Once fully cured, Gox7 Automotive Finish paint exhibits a very hard paint film with good resistance to colour fading, grease, petrol and diesel without distortion, and resists high temperatures up to 150° C \*(for selective colours).
- This track-tested formula is ideal for use on metal & plastic engine covers, interior & exterior
  plastic parts, sport rim/wheel coating, as well as automotive trimming projects.
- This tough durable finish is extremely resistant to corrosion, chipping and very good weather resistance; making it ideal for car enthusiasts and auto-refinish professionals.
- All Gox7 Aerosol Products feature an advanced spray system supplied with 2 nozzles that allow you to spray at any angle and a comfort spray nozzle with a wider finger pad that reduces fatigue caused by continuous spraying.