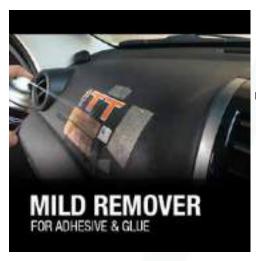

Gox7's AC 750 Mild Remover for Adhesive & Glue is a high performance, non-chlorinated product with specially blended solvent for removal of adhesive residue, self-adhesive paper label, glue residue, wax, some inks and dyes.

#### **Features**

- Safe on most plastic and most paint surface.
- Non-corrosive.
- Does not bleach and discolour surfaces.
- Quickly removes adhesive, self-adhesive paper label, and wax.
- An effective cleaner for removal of some inks and dyes.
- Contains no chlorinated solvent.
- Advance Technology Spray Right 360° Spray at any angle.
- Uses an environmentally friendly propellant for a safe workplace.

Spray the surface and allow to remain wetted with solution for a minimum of 2 minutes and scrub or wipe off as required. Superior results can be obtained by over spraying several times and wiping off with clean dry cloth.