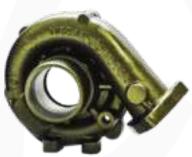

# **AUTOMOTIVE ULTRA HIGH HEAT RESISTANCE PAINT**

GOX7 GU 79\*\*
ULTRA HIGH HEAT RESISTANCE
PAINT SERIES

Gox7 GU 79\*\* Series of Ultra High Heat Resistance Paint is a hybrid polysiloxane coating that is widely used by the automotive industry on exhaust system, manifolds & headers and other parts requiring high temperature resistance.

All Gox7 Ultra High Heat Resistance paints are formulated for maximum durability and heat resistance, to withstand corrosion, rust and chemicals while resisting chipping, cracking and fading.

# This Series Is Ideal & Suitable For

BRAKE CALIPER

**EXHAUST EXHAUST MANIFOLD** 

# **Features**

- This Ultra High Heat Resistance paint can bonds to bare metal and withstands intermittent temperatures of up to 1300° F - 2000° F (704° C - 1093° C).
- Excellent resistance to oil and organic chemicals.
- Stops rust formulation with excellent corrosion prevention and does not chip, crack or peel
- Outstanding weather and heat resistance, making it ideal for car enthusiast and autorefinishing professionals.