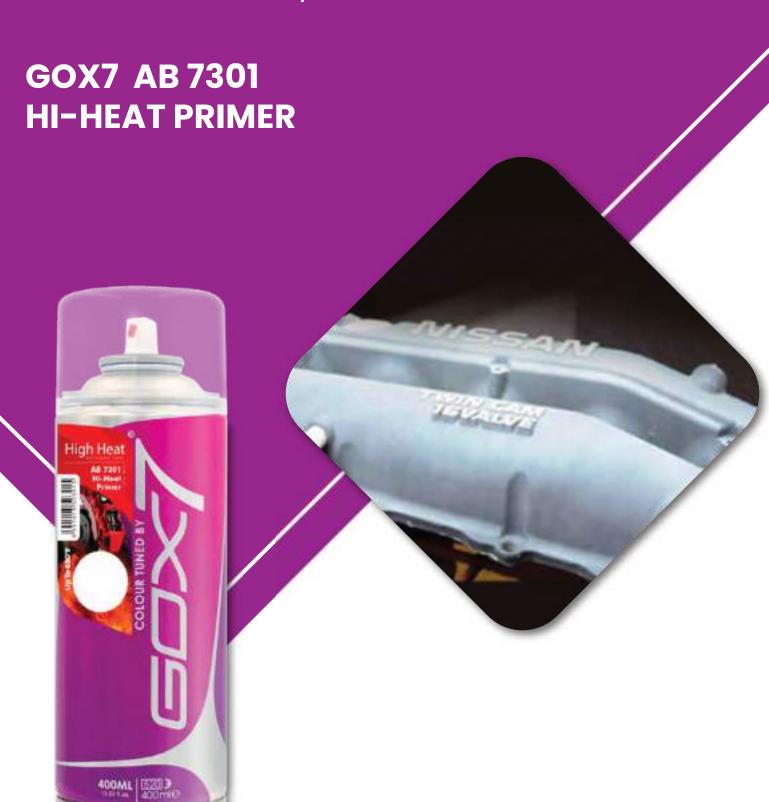

# AUTOMOTIVE PRIMER/UNDERCOAT PAINT

Gox7 AB 7301 Hi-Heat Primer is a specific purpose, fast drying primer ideal for high heat applications and exterior applications. Hi-Heat Primer improving adhesion of the colour basecoat and lacquer topcoat to high heat parts and surfaces, such as brake calliper, brake drum, brake rotor centre and ribs, wheel hubs, engine parts and other parts required high heat resistance.

Our primers are formulated to be colour keyed to allow minimum basecoat film thickness and to minimize the effect of stone chipping, making it ideal to use as the first steps in all automotive priming projects and also for use on spot repairs.

### This Series Is Ideal & Suitable For

**ENGINE COVER** 

Drying Touch In 30 Minutes, Dries **Thoroughly Overnight** 

#### **Features**

- Improves adhesion of subsequent colour base and topcoats.
- Formulated in white to allow minimum basecoat and topcoat film thickness, with excellent durability and heat resistance up to 650° F (350° C).
- This track-tested formula is ideal for use on brake calliper, drum brake, brake rotor centre and ribs, wheel hubs, and parts requiring high heat resistance.
- Fast drying with excellent corrosion preventation and resists chipping, cracking and peeling.
- High build formula helps fill deep scratches and minor imperfection, make it ideal for car enthusiasts and auto-refinish professionals.