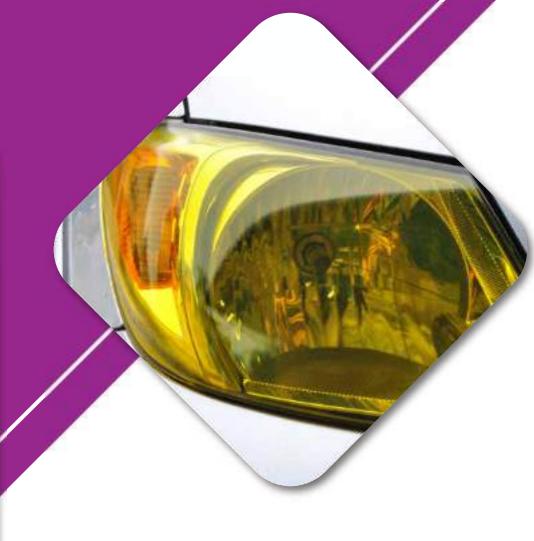

# **AUTOMOTIVE 2K NANO LENS**

Introducing the Gox7 2K Nano Lens for Headlight Restoration - the ultimate solution for restoring the clarity and brightness of your headlights. This easy-to-use spray is designed to provide a long-lasting and durable finish to your headlights, ensuring that they look as good as new for years to come. With its advanced 2K formula, this Gox7 2K Nano Lens provides superior adhesion, durability and super high solid with "Self-Healing effect" making it resistant to chipping, fading, and weathering. Whether your headlights are faded, yellowed, or scratched, Gox7 2K Nano Lens will effectively restore their original clarity and shine.

Simply apply the spray to your headlights and let it dry for a few hours. The result is a crystal-clear finish that not only enhances the appearance of your vehicle but also enhances safety by improves your visibility on the road. Don't let dull and faded headlights ruin the look of your car.