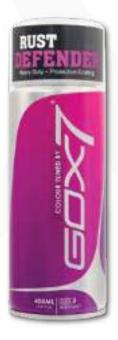

# **GOX 7's Nozzle Technology**

Supplied with 2 Nozzles.

# **GOX 7's Nozzle Technology**

- Wide angle spray pattern.
- Advanced spray technology create spray gun quality.

|                                     | Gox 7 MagicSkin + Top Coat<br>(Real Paint Finishing) | Current Market Peelable Rubber<br>/ Plastic Coating |
|-------------------------------------|------------------------------------------------------|-----------------------------------------------------|
| Peelabel / Removable Function       | • • • • •                                            | • • • • •                                           |
| Abrasion & Scratch Resistance       | • • • • •                                            | ••••                                                |
| Corrosion Resistance                | • • • • •                                            | ••••                                                |
| Chemical Resistance                 | ••••                                                 | • • • • •                                           |
| Unlimited Colour Selection & Design | • • • • •                                            | ••••                                                |
| Car Washing Ability                 | • • • • •                                            | • • • • •                                           |
| Wax Polishing Ability               | • • • • •                                            | 00000                                               |

# Easy to spray on application

Gox 7's Nozzle Technology

- Wide angle spray pattern.
- Advanced spray technology create spray gun quality.

- Unable to turn horizontal or vertical.
- Limited in spray coverage.

#### Easy to spray on application

• Gox 7's Nozzle Technology

- Wide angle spray pattern.
- Advanced spray technology create spray gun quality.

### Easy to spray on application

• Gox 7's Nozzle Technology

- Wide angle spray pattern.
- Advanced spray technology create spray gun quality.

#### Easy to spray on application

• Gox 7's Nozzle Technology

- Wide angle spray pattern.
- Advanced spray technology create spray gun quality.

WOOD

This Series Is Ideal & Suitable For

| Suitable Substrate | Recommended Primer for Better Adhesion                                            |
|--------------------|-----------------------------------------------------------------------------------|
| Plastic            | Apply PP Primer (AP 7100) As Undercoat                                            |
| Metal              | Apply Hi-Heat Primer (AB 7301) / STD Primer (AP 7102) As Undercoat                |
| Wood               | Apply STD Primer (AP 7102) As Undercoat                                           |
| Original Surface   | Make Sure Original Paint Not Cracking, Apply<br>STD Primer (AP 7201) As Undercoat |

#### Easy to spray on application

Gox 7's Nozzle Technology

- Wide angle spray pattern.
- Advanced spray technology create spray gun quality.