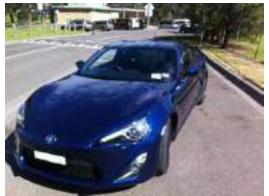

### PREMIUM ENAMEL COLOUR PAINT

Gox7 AB 72\*\* Series of Premium Enamel Colour is a Hybrid Technology of acrylic urethane system that brings you ultimate protection for your valued vehicle, with refinishing work made easy, anytime, anyway, using your own creative ideas and designs as well as re-styling your vehicle to reflect the current design trends with our new and fashionable colours.

All colours are formulated to their maximum vivid effect with excellent durability and heat resistance, to withstand corrosion, rust, and chemicals while resisting chipping, cracking and fading.

Drying
Touch In 30 Minutes, Dries
Thoroughly Overnight

#### This Series Is Ideal & Suitable For

**ENGINE COVER** 

SPORT RIM

PLASTIC PART

| Suitable Substrate | Recommended Primer for Better Adhesion                                            |
|--------------------|-----------------------------------------------------------------------------------|
| Plastic            | Apply PP Primer (AP 7100) As Undercoat                                            |
| Metal              | Apply Hi-Heat Primer (AB 7301) / STD Primer (AP 7102) As Undercoat                |
| Wood               | Apply STD Primer (AP 7102) As Undercoat                                           |
| Original Surface   | Make Sure Original Paint Not Cracking, Apply<br>STD Primer (AP 7201) As Undercoat |

#### **Features**

- Premium automotive paint with heat resistance up to 302° F(150° C).
- Outstanding weather resistance and adhesion, make it ideal for car enthusiasts and auto-refinish professionals.
- Superior coverage with smooth finish and protects many surfaces in your project.
- This track-tested formula is ideal for use on Sport Rim/Wheel Coating projects, Metal & Plastic Engine Covers, Interior & Exterior Plastic Parts, as well as Automotive Trim.
- Fast drying with excellent corrosion resistance also prevents chipping, crackling and peeling.