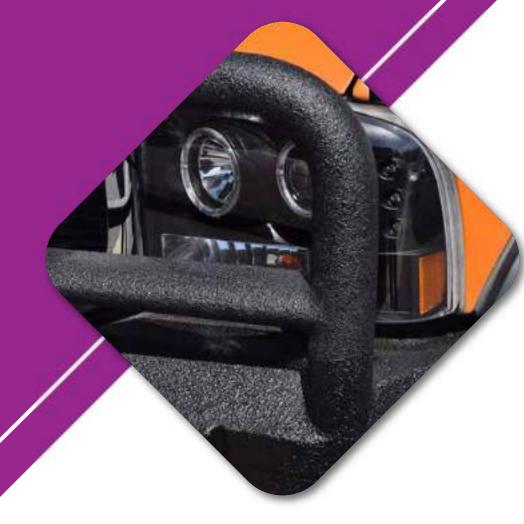

# **AUTOMOTIVE WRINKLE FINISH PAINT**

Gox7 AW78\*\* Series of Automotive Wrinkle Finish paint is a Hybrid Technology system paint that brings you ultimate protection for your valued vehicle. The use of Gox7 products makes, refinishing work easy, anytime, anyway, using your own creative ideas and designs as well as re-styling your vehicle to reflect current design trends. Using our always new and fashionable colours.

Automotive Wrinkle Finish paint is formulated to produce the original wrinkle finish found on a variety of cat parts, to give a new look and special texture effect to metal or plastic parts.

Gox7 Wrinkle Finish series features an advanced spray system that allows you to spray at any angle, even upside down for those hard-to-reach areas. A comfort spray tip with a wider finger pad reduces fatigue caused by continuous spraying - supplied with 2 nozzles.

# **Features**

- Once fully cured, Gox7 Automotive Finish paint exhibits a very hard paint film with good resistance to colour fading, grease, petrol and diesel without distortion, and resists high temperatures up to 150° C \*(for selective colours).
- This track-tested formula is ideal for use on metal & plastic engine covers, interior & exterior
  plastic parts, sport rim/wheel coating, as well as automotive trimming projects.
- This tough durable finish is extremely resistant to corrosion, chipping and very good weather resistance; making it ideal for car enthusiasts and auto-refinish professionals.
- All Gox7 Aerosol Products feature an advanced spray system supplied with 2 nozzles that allow you to spray at any angle and a comfort spray nozzle with a wider finger pad that reduces fatigue caused by continuous spraying.