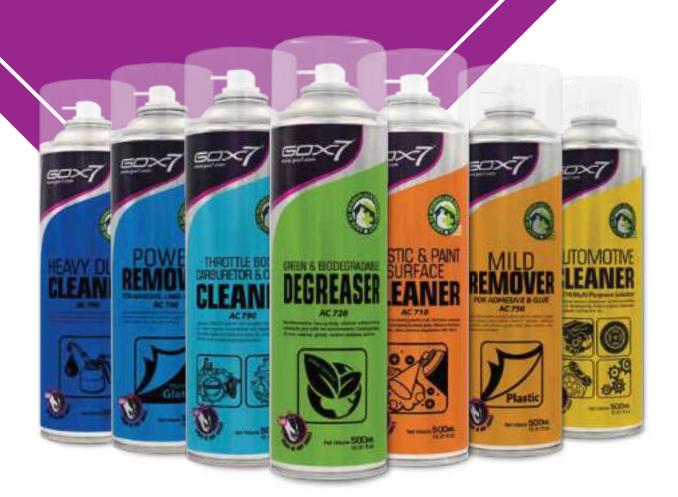

# GOX7 AC 7\*\* CLEANER & DEGREASER SERIES

Gox7 pre-treatment and surface preparation product offer an extensive line of cleaning and degreaser solutions for your painting surface preparations.

Gox7's AC 700 Heavy Duty Cleaner is a fast acting, industrial strength cleaner containing zero ozone depletors. It is a heavy duty cleaner with strong flushing action that is safe on all metal leaving no residue after use. It also is a high performance, non-chlorinated product designed to remove grease, oil, wax, road tar, dust, dirt, grime, silicone, carbon residues, industrial soils from any surface generally encountered in automotive and industrial surface preparation.

Gox7 pre-treatment and surface preparation product offer an extensive line of cleaning and degreaser solutions for your painting surface preparations.

Gox7's AC 730 Power Remover for Adhesive, Label and Stickers is a high performance, non-chlorinated product with specially blended solvent. It removes adhesive residue, glue residue, self-adhesive paper label, wax, some inks and dyes from metal and glass surfaces generally encountered in automotive and industrial parts.

Gox7 AC 790 Throttle Body, Carburettor & Choke Cleaner is a fast acting, industrial strength cleaner containing zero ozone depletors. It is a high performance, non-chlorinated product designed to remove grease, oil, wax, road tar, dust, grime, carbon residues from any surface generally encountered in automotive work. AC 790 will can also clean out the calibrated drill holes and nozzles.

Spray contimanated components and allow to drain. After solvent has evaporated, the components will be clean and free from grease.

Gox7's AC 720 Automotive Green & Biodegradable Degreaser provides heavy duty cleaning without harsh chemicals, which is safe to use on all washable surfaces and safe for environment.

Gox7 pre-treatment and surface preparation product offer an extensive line of cleaning and degreaser solutions for your painting surface preparations.

Gox7's AC 710 Plastic & Paint Surface Cleaner is a fast acting, industrial strength cleaner containing zero ozone depletors. Its specifically for cleaning plastic parts and safe on most paints. It is a high performance, non-chlorinated product designed to remove surface contamination, stains, chemical degradation with ease.

Gox7's AC 750 Mild Remover for Adhesive & Glue is a high performance, non-chlorinated product with specially blended solvent for removal of adhesive residue, self-adhesive paper label, glue residue, wax, some inks and dyes.

| 3 |
|---|
| 3 |
| 3 |
| 5 |
| 4 |
|   |

Gox7's AC 770 Multi-Purpose Solution Cleaner is a combination of selected acetone-free solvents for rapid, efficient cleaning and degreasing of structural components in automotive and industrial applications. It has high performance penetration properties and is designed to remove grease, oil, wax, road tar, dust, dirt, grime, carbon residues, industrial soils from any surface generally encountered in automotive and industrial parts.