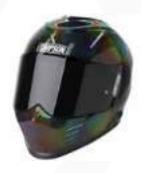

# **AUTOMOTIVE MAGICSKIN FILM**

Gox7 GX 76\*\* MagicSkin Peelable Hologram Film a semi-transparent paint film that produces multi-coloured iridescent effect generated by the reflection of light.

Like a prism, the light is defragmented by the paint and these iridescent colour reflections appear in a precise order (the rainbow colours) depending on the angls of view and the painted surface curves.

Another innovative product from Gox7 Team.

**PEELABLE** 

**DURABLE** 

# This Series Is Ideal & Suitable For

SPORT RIM TRIMMING

G PLASTIC PART

SPORT RIM PLASTIC PART BUMPER

# **Features**

- · Excellent glossiness effect.
- · Ideal for exterior and interior application.
- Offer maximum Protection in term of scratch and chemicals resistance.
- The heat resistance temperature is up to 250°F.
- Waterproof paint film with wash ability and eases the removal of dirt and grime.
- Create a magnificent and spectacular multi-coloured iridescent effect generated by the reflection of light.
- Kick away the hazards of cleaning and wasteful sanding off processes with Magicskin for your projects; protects the environment by saving on chemicals and energy – no waste of resources.