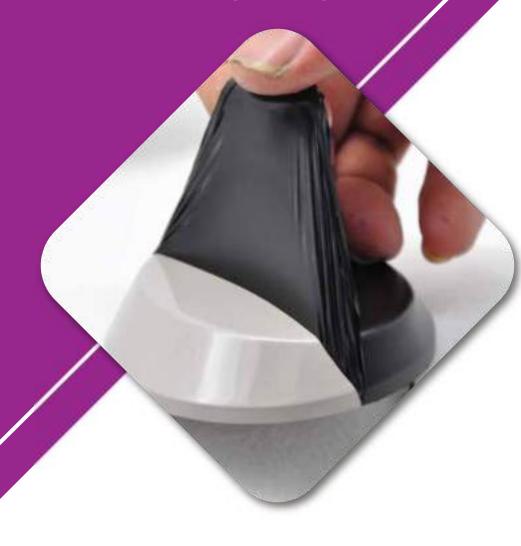

# **AUTOMOTIVE MAGICSKIN FILM**

Gox7 GX 76\*\* MagicSkin Automotive Peelable Film is the all new peelable real paint finishing system – giving you the newest in peelable technology. The only peelable coating that provides you with unlimited paint colours, a great surface appearance, and provides real paint finishing protection.

Use of Gox7 MagicSkin allow, easy changes to a new trendy colour, creation of new designs, improved protection right now - Iys Simple & Affordable.

Proven State-of-the-art Technology Gox7 MagicSkin is a liquid spray on peelable coating which forms a film tight bond with most non-porous surfaces. This unique formula is extremely flexible and re-coatable, and gives both trendy colours and protection to your project.