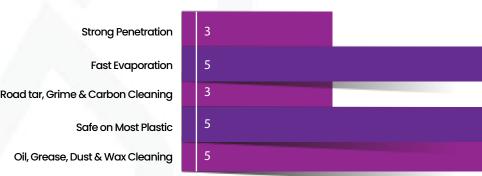

| 3 |
|---|
| 3 |
| 3 |
| 5 |
| 4 |
|   |

Gox7's AC 770 Multi-Purpose Solution Cleaner is a combination of selected acetone-free solvents for rapid, efficient cleaning and degreasing of structural components in automotive and industrial applications. It has high performance penetration properties and is designed to remove grease, oil, wax, road tar, dust, dirt, grime, carbon residues, industrial soils from any surface generally encountered in automotive and industrial parts.