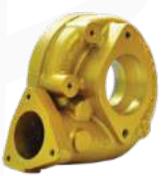

# **AUTOMOTIVE ULTRA HIGH HEAT RESISTANCE PAINT**

GOX7 GU 79\*\*
ULTRA HIGH HEAT RESISTANCE
PAINT SERIES

Gox7 GU 79\*\* Series of Ultra High Heat Resistance Paint is a hybrid polysiloxane coating that is widely used by the automotive industry on exhaust system, manifolds & headers and other parts requiring high temperature resistance.

All Gox7 Ultra High Heat Resistance paints are formulated for maximum durability and heat resistance, to withstand corrosion, rust and chemicals while resisting chipping, cracking and fading.

# This Series Is Ideal & Suitable For

BRAKE CALIPER

**EXHAUST EXHAUST MANIFOLD** 

# **Features**

- This Ultra High Heat Resistance paint can bonds to bare metal and withstands intermittent temperatures of up to 1300° F - 2000° F (704° C - 1093° C).
- Excellent resistance to oil and organic chemicals.
- Stops rust formulation with excellent corrosion prevention and does not chip, crack or peel
- Outstanding weather and heat resistance, making it ideal for car enthusiast and autorefinishing professionals.