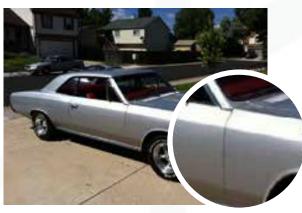

# **AUTOMOTIVE WRINKLE FINISH PAINT**

Gox7 AW78\*\* Series of Automotive Wrinkle Finish paint is a Hybrid Technology system paint that brings you ultimate protection for your valued vehicle. The use of Gox7 products makes, refinishing work easy, anytime, anyway, using your own creative ideas and designs as well as re-styling your vehicle to reflect current design trends. Using our always new and fashionable colours.

Automotive Wrinkle Finish paint is formulated to produce the original wrinkle finish found on a variety of cat parts, to give a new look and special texture effect to metal or plastic parts.

Gox7 Wrinkle Finish series features an advanced spray system that allows you to spray at any angle, even upside down for those hard-to-reach areas. A comfort spray tip with a wider finger pad reduces fatigue caused by continuous spraying - supplied with 2 nozzles.

# **Success Project**

AW 7810 BRONZE COPPER

GAW 7005 ROSIE RED

AW 7809 GUCI GREEN

GAW 7006 TITANIUM SILVER

AW 7811 ROYAL GOLD