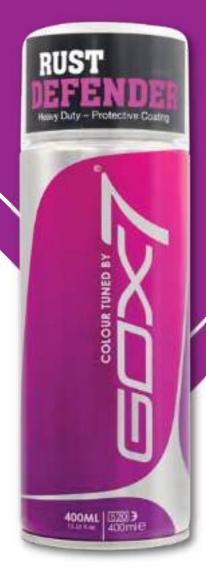

# **AUTOMOTIVE RUST DEFENDER**

# GOX7 GD 7901 RUST DEFENDER

Gox7 GD 7901 Rust Defender coating is specially formulated to protect against rust, corrosion, moisture and abrasion, it is ideal for cars, trucks and commercial vehicles. This tough, durable rubberised protective coating provides long-term protection.

Rust Defender is tested for strength and protection both in the laboratory and in harsh, real-world conditions to ensure the highest levels of durability. Gox7 Rust Defender may also be used on the inside of house gutters and over-flashing in fact anywhere that requires tough wear and corrosion-resistant.

# **Features**

- Anti-corrosive coating protects the vehicles from rust, abrasion and moisture.
- Tough & Durable Finish protects surfaces from abrasion.
- Sound deadening properties help reduce road noise and reduce road vibration.
- Resist temperature up to 300° F (150° C).
- Fast Drying and Paintable.
- Aerosol Spray allows for easy spray-on application.
- Heavy Duty Protective Coating.