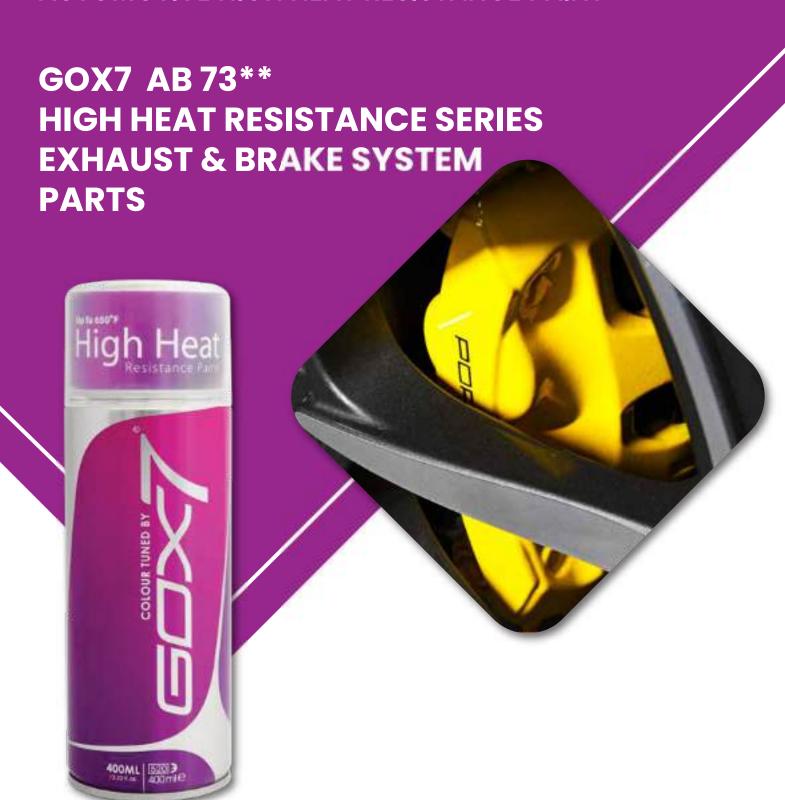

# **AUTOMOTIVE HIGH HEAT RESISTANCE PAINT**

Gox7 ÅB 73\*\* Series of Automotive Brake Caliper & Brake Drum paint is a Hybrid Technology of silicone acrylic urethane system. It brings you ultimate protection for your valued vehicle, with refinishing work made easy, anytime, anyway, using your own creative ideas and designs as well as re-styling your vehicle to reflect current design trends, with new and fashionable colours.

All brake caliper and drum paints are formulated to their maximum durability and heat resistance, to withstand corrosion, rust, and chemicals while resisting chipping, cracking and fading

Resistance
Up To 350° C

# This Series Is Ideal & Suitable For

BRAKE CALIPER EXHAUST MUFFLER

| Suitable Substrate | Recommended Primer for Better Adhesion                                         |
|--------------------|--------------------------------------------------------------------------------|
| Plastic            | Apply PP Primer (AP 7100) As Undercoat                                         |
| Metal              | Apply Hi-Heat Primer (AB 7301) / STD Primer (AP 7102) As<br>Undercoat          |
| Original Surface   | Make Sure Original Paint Not Cracking, Apply STD Primer (AP 7102) As Undercoat |

# **Features**

- Premium automotive brake caliper and brake drum paint with excellent durability and heat resistance up to 650° F(350° C).
- This track-tested formula is ideal for use on brake caliper, drum brake, brake rotor centre and ribs wheel hubs, and parts requiring high heat resistance.
- Fast drying with excellent corrosion prevention.
- Gox7 High Heat Resistance paint does not chip, crack or peel.
- Outstanding weather and heat resistance, make it ideal for car enthusiasts and autorefinishing professionals.