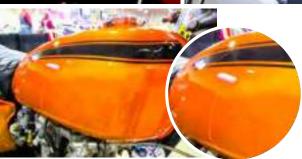

# HIGH GLOSS SOLID COLOUR PAINT

Gox7 AG 72\*\* High Gloss Solid Colour Series is a Hybrid Technology of Alkyd with Acrylic Urethane systems that brings you ultimate protection for your valued vehicle. Refinishing work is made easy, anytime, anyway, with your own creative ideas and designs as well as re-styling your vehicle to reflect current design trends, with HIGH GLOSSINESS EFFECT WITH JUST ONE COAT SPRAY.

High Gloss Solid Colour is formulated to provide maximum glossiness effect with excellent durability, withstands corrosion, rust and chemicals while resisting chipping, cracking and fading. The rich glossy finish is ideal for automotive trim and detail projects, as well as other general purpose application.