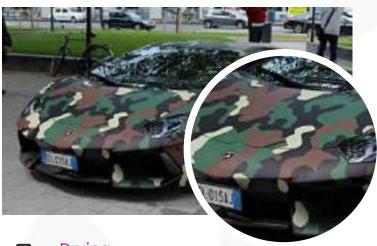

### **CAMOUFLAGE COLOUR PAINT**

Gox7 AT 77\*\* Series of Automotive Camouflage Colour is a Hybrid Technology of acrylic system that brings you ultimate protection for your valued vehicle. All camouflage colours are formulated to its satin and matt effect with excellent durability, withstands corrosion, rust, and chemicals while resisting chipping, cracking and fading.

This ultra-flat paint is non-reflective to provide the ultimate camouflage. Ideal for Re-styling your vehicle to reflect current design trends with always new and fashionable colours.

Resistance Up To 150° C

#### **Features**

- Premium automotive camouflage colour paint with satin and matt effect Non-Reflective Finishing.
- Realistic military spray paint, ideal for molitary vehicle & as recreation camo paint.
- This track-tested formula is ideal for use on Sport Rim/Wheel Coating, Metal & Plastic Engine Covers, Interior & Exterior Plastic Parts, as well as Automotive Trimming projects.
- Fast drying with excellent corrosion resistance prevents chipping, cracking and peeling.