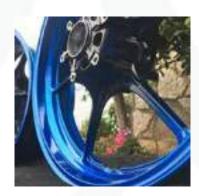

# **AUTOMOTIVE MAGICSKIN FILM**

Gox7 GX 76\*\* MagicSkin Automotive Peelable Film is the all new peelable real paint finishing system – giving you the newest in peelable technology. The only peelable coating that provides you with unlimited paint colours, a great surface appearance, and provides real paint finishing protection.

Use of Gox7 MagicSkin allow, easy changes to a new trendy colour, creation of new designs, improved protection right now - Iys Simple & Affordable.

Proven State-of-the-art Technology Gox7 MagicSkin is a liquid spray on peelable coating which forms a film tight bond with most non-porous surfaces. This unique formula is extremely flexible and re-coatable, and gives both trendy colours and protection to your project.

# This Series Is Ideal & Suitable For

SPORT RIM TRIMMING

G PLASTIC PART

SPORT RIM PLASTIC PART BUMPER