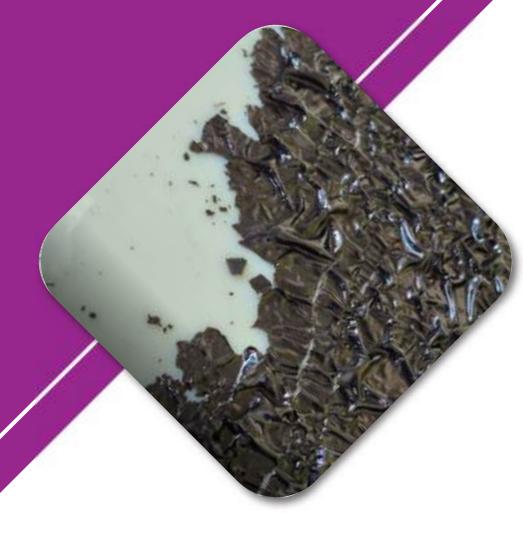

# GOX7 BG 7299 PLASTIC PAINT REMOVER

Gox7's Plastic Paint Remover is a specially formulated solution designed to gently and effectively strip away unwanted paint from plastic surfaces without causing damage or warping. Whether you're restoring plastic automotive parts, DIY home projects, or hobby models, this remover offers a reliable and safe way to clean off old coatings, adhesives, or overspray.

Developed with advanced chemical technology, Plastic Paint Remover penetrates multiple layers of paint while preserving the integrity and finish of delicate plastic substrates. It's the perfect choice for precision work that demands both strength and safety.

### **Features**

- Gentle formula designed specifically for plastic materials; won't warp, melt, or cloud surfaces.
- Effective paint removal removes acrylic, enamel, lacquer, and other common paint types with ease.
- Fast-acting, begins working within minutes; full result typically in 15-20 minutes depending on thickness.
- User-friendly for indoor use with minimal fumes and environmental impact.
- Easy to use, simply apply, wait, and wipe away paint -- no harsh scrubbing or sanding needed.
- Can use a plastic scraper or wipe away with a clean cloth for a spotless finish.
- Non-corrosive, safe for plastic hardware, trims, and electronics housing.