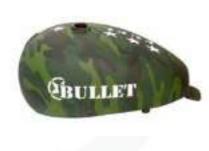

### **CAMOUFLAGE COLOUR PAINT**

Gox7 AT 77\*\* Series of Automotive Camouflage Colour is a Hybrid Technology of acrylic system that brings you ultimate protection for your valued vehicle. All camouflage colours are formulated to its satin and matt effect with excellent durability, withstands corrosion, rust, and chemicals while resisting chipping, cracking and fading.

This ultra-flat paint is non-reflective to provide the ultimate camouflage. Ideal for Re-styling your vehicle to reflect current design trends with always new and fashionable colours.

Resistance Up To 150° C

#### **Features**

- Premium automotive camouflage colour paint with satin and matt effect Non-Reflective Finishing.
- Realistic military spray paint, ideal for molitary vehicle & as recreation camo paint.
- This track-tested formula is ideal for use on Sport Rim/Wheel Coating, Metal & Plastic Engine Covers, Interior & Exterior Plastic Parts, as well as Automotive Trimming projects.
- Fast drying with excellent corrosion resistance prevents chipping, cracking and peeling.