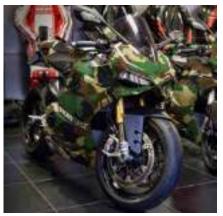

### **CAMOUFLAGE COLOUR PAINT**

Gox7 AT 77\*\* Series of Automotive Camouflage Colour is a Hybrid Technology of acrylic system that brings you ultimate protection for your valued vehicle. All camouflage colours are formulated to its satin and matt effect with excellent durability, withstands corrosion, rust, and chemicals while resisting chipping, cracking and fading.

This ultra-flat paint is non-reflective to provide the ultimate camouflage. Ideal for Re-styling your vehicle to reflect current design trends with always new and fashionable colours.

Resistance Up To 150° C

#### **Features**

- Premium automotive camouflage colour paint with satin and matt effect Non-Reflective Finishing.
- Realistic military spray paint, ideal for molitary vehicle & as recreation camo paint.
- This track-tested formula is ideal for use on Sport Rim/Wheel Coating, Metal & Plastic Engine Covers, Interior & Exterior Plastic Parts, as well as Automotive Trimming projects.
- Fast drying with excellent corrosion resistance prevents chipping, cracking and peeling.