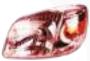

**Light System Parts** (Headlamp, Rear Lamp, Fog Ligth) **Suitable Products:** 

- AC 750 Mild Remover
- GX 76\*\* MagicSkin Nano Film
- GH 76\*\* 2K Nano Lens

Engine Exhaust System & Turbo Charger Parts (Required heat resistance up to 1300°F-2000°F) **Suitable Products:** 

# **AUTOMOTIVE 2K NANO LENS**

Introducing the Gox7 2K Nano Lens for Headlight Restoration - the ultimate solution for restoring the clarity and brightness of your headlights. This easy-to-use spray is designed to provide a long-lasting and durable finish to your headlights, ensuring that they look as good as new for years to come. With its advanced 2K formula, this Gox7 2K Nano Lens provides superior adhesion, durability and super high solid with "Self-Healing effect" making it resistant to chipping, fading, and weathering. Whether your headlights are faded, yellowed, or scratched, Gox7 2K Nano Lens will effectively restore their original clarity and shine.

Simply apply the spray to your headlights and let it dry for a few hours. The result is a crystal-clear finish that not only enhances the appearance of your vehicle but also enhances safety by improves your visibility on the road. Don't let dull and faded headlights ruin the look of your car.