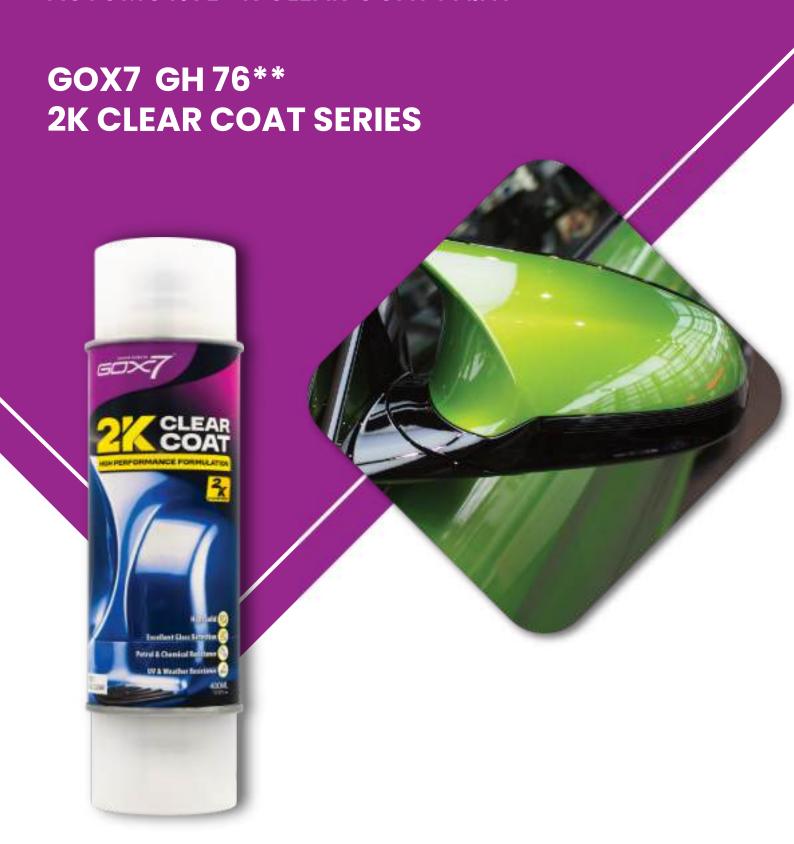

# **AUTOMOTIVE 2K CLEAR COAT PAINT**

Introducing Gox7's 2K Clear Coat - engineered for professional-grade results. This high-performance formulation, two-component clear coat is designed to deliver a stunning, durable finish that protects and enhances your paintwork. Offers robust resistance to UV rays, chemicals, and abrasions, ensuring your finish remains impeccable under harsh environmental conditions. Ideal for automotive, industrial, and DIY applications, this clear coat offers unparalleled gloss, clarity, and long-lasting protection.

Opt for our 2K Clear Coat to achieve a flawless, high-gloss finish that delivers both aesthetic excellence and enduring protection. Whether you are restoring a classic automobile, finishing custom furniture, or safeguarding industrial equipment, our 2K Clear Coat provides the superior quality and performance necessary for professional-grade results.

# This Series Is Ideal & Suitable For

**MOTORBIKE** 

SPORT RIM

**TRIMMING** 

After activation: 4 Hours at 25°C

# **Features**

- Automotive 2K clear coat paint with excellent glossiness and high solid clear finishing.
- This paint is ideal for use on sport rim & motorcycle tank projects, Metal & plastic engine cover coating projects, interior & exterior plastic parts, as well as automotive trimming projects.
- Outstanding weather and fading resistance make it ideal for car enthusiasts and auto-refinish professionals.
- Its durable, resistance to petrol, oil, grease and most petrochemicals.
- Has a very good polishing ability after the paint has dry throughly.
- Easy and friendly application.
- Spray gun quality.
- Pot life; 4 hours at 25°C.
- Drying time; 4 hours at 30°C.