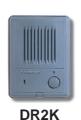

## DPHP01/DR2K

**DPHP01M - Master Audio Handset DPHP01SD - Slave Audio Handset DR2K - Plastic Surface Mt Door Station** 

95mm / 128mm/ 25mm

Options

DR2G Aluminum **Surface Mount** 

86mm / 120mm/ 18mm

**DR201A** Aluminum Flush Mount

## **Features**

- Audio Doorphone, 2 Handsets
- Door Release Button
- Talk between Room units
- 2 Wires from Master Handset to Door Unit
- 2 Wires from Handsets to Door Latch
- 5 Wires between Master and Slave Handsets
- Input Power 12V DC Regulated
- Xylophone chime with volume control
- Matching Door Station: DR2G/ DR201A/ DR2K