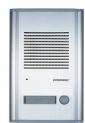

## DPHP01/DR2K

**DPHP01M - Master Audio Handset DPHP01SD - Slave Audio Handset DR2K - Plastic Surface Mt Door Station** 

95mm / 128mm/ 25mm

Options

DR2G Aluminum **Surface Mount** 

86mm / 120mm/ 18mm

**DR201A** Aluminum Flush Mount

## **Features**

- Audio Doorphone, 2 Handsets
- Door Release Button
- Talk between Room units
- 2 Wires from Master Handset to Door Unit
- 2 Wires from Handsets to Door Latch
- 5 Wires between Master and Slave Handsets
- Input Power 12V DC Regulated
- Xylophone chime with volume control
- Matching Door Station: DR2G/ DR201A/ DR2K