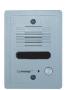

## DPHP01/DR2K

**DPHP01M - Master Audio Handset DPHP01SD - Slave Audio Handset DR2K - Plastic Surface Mt Door Station** 

95mm / 128mm/ 25mm

Options

DR2G Aluminum **Surface Mount** 

86mm / 120mm/ 18mm

**DR201A** Aluminum Flush Mount

## **Features**

- Audio Doorphone, 2 Handsets
- Door Release Button
- Talk between Room units
- 2 Wires from Master Handset to Door Unit
- 2 Wires from Handsets to Door Latch
- 5 Wires between Master and Slave Handsets
- Input Power 12V DC Regulated
- Xylophone chime with volume control
- Matching Door Station: DR2G/ DR201A/ DR2K