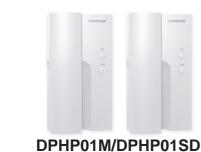

## DPHP01/DR2K

**DPHP01M - Master Audio Handset DPHP01SD - Slave Audio Handset DR2K - Plastic Surface Mt Door Station** 

95mm / 128mm/ 25mm

Options

DR2G Aluminum **Surface Mount** 

86mm / 120mm/ 18mm

**DR201A** Aluminum Flush Mount