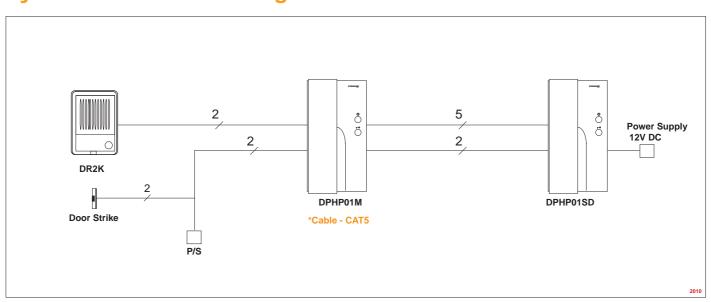

## **Features**

- Audio Doorphone, 2 Handsets
- Door Release Button
- Talk between Room units
- 2 Wires from Master Handset to Door Unit
- 2 Wires from Handsets to Door Latch
- 5 Wires between Master and Slave Handsets
- Input Power 12V DC Regulated
- Xylophone chime with volume control
- Matching Door Station: DR2G/ DR201A/ DR2K

## **System Network & Wiring**