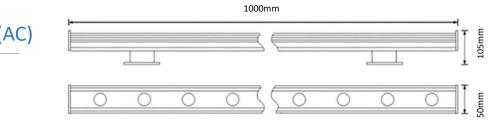

#### Application

- large-scale operating mines
- Building profile
- Stadium
- Interchange
- Hotel

| Code           | Watt | Lumen   | Size           | Degree |
|----------------|------|---------|----------------|--------|
| HLP-WW100036-V | 36W  | 3600 Lm | 1000*105*50 mm | 30°    |