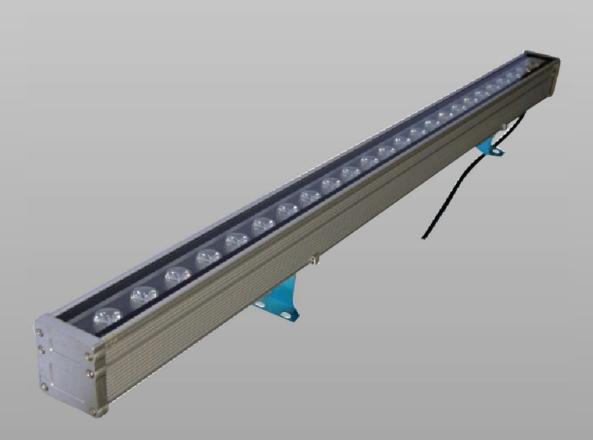

# Wall Washer Light

#### Luminaire Specifications

| Power                    | 36W                               |
|--------------------------|-----------------------------------|
| Input Voltage            | DC 12/24V<br>AC220 – 240V 50/60Hz |
| Fitting Color            | Sliver                            |
| Material                 | Pure Aluminum, Glass              |
| Ingress<br>Protection    | IP 65                             |
| Operating<br>Temperature | 20 - 50°C                         |

#### **Product Features**

- Long service life, high luminous efficiency.
- Energy saving and environmental friendly.
- Intuitive display, different color temperature for option.