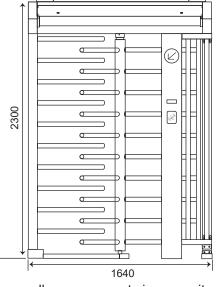

#### **DIMENSION:**

all measurements in mm unit

#### STRUCTURE PARAMETER

| Description       | Specification             |
|-------------------|---------------------------|
| Housing material  | 304 grade stainless steel |
| Housing dimension | 1640 x 1583 x 2300        |
| Surface treatment | Brushed finish            |
| Arm material      | 304 grade stainless steel |
| Lane width        | 650mm (default)           |