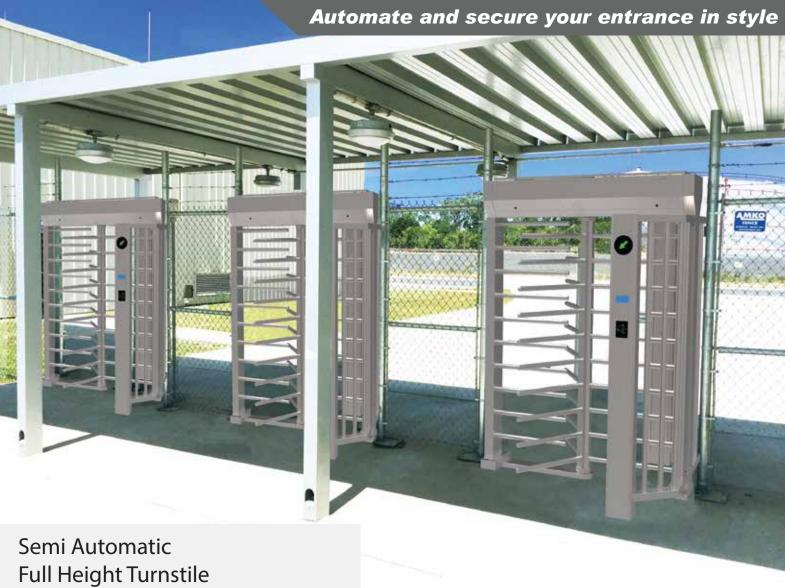

Model: TTS721 series

MAG TTS721semi auto stainless steel full-height turnstile can achieve maximum access security control. Users are not able to crawl underneath or climb over to gain unauthorized access into premise. Full height turnstile can effective control single pass through each time.

Semi auto turnstile operation is based on solenoid lock that allows blocking rotation direction.

TTS721 is built with high quality material to withstand outdoor usage for years to come.

> Premium automation