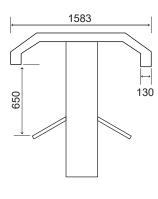

#### **DIMENSION:**

all measurements in mm unit

#### STRUCTURE PARAMETER

| Description       | Specification             |
|-------------------|---------------------------|
| Housing material  | 304 grade stainless steel |
| Housing dimension | 1640 x 1583 x 2300        |
| Surface treatment | Brushed finish            |
| Arm material      | 304 grade stainless steel |
| Lane width        | 650mm (default)           |