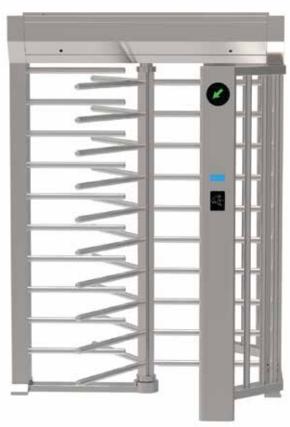

Model: TTS721 series

MAG TTS721semi auto stainless steel full-height turnstile can achieve maximum access security control. Users are not able to crawl underneath or climb over to gain unauthorized access into premise. Full height turnstile can effective control single pass through each time.

Semi auto turnstile operation is based on solenoid lock that allows blocking rotation direction.

TTS721 is built with high quality material to withstand outdoor usage for years to come.

> Premium automation