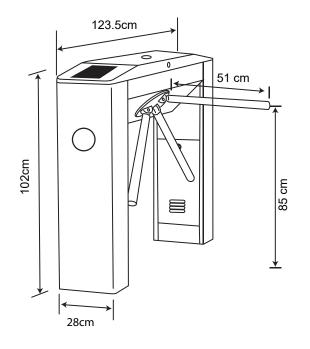

er minutes) while still maintaining a welcoming atmosphere. They can easily be integrated with any electronic system for ticketing, access control or time attendance. TTS351L series is suitable for indoor ONLY. It is NOT suitable to be installed outdoor or near sea side. They are optimized economical solution for railway, bus station, factory, colleges, commercial building, library, stadium, game park, bank and etc.



# Premium automation

#### TECHNICAL SPECIFICATION:

| Description        | Parameters                |
|--------------------|---------------------------|
| Pass speed         | 25 person per min         |
| Respense time      | 0.3 sec                   |
| Power supply input | AC230V ± 10V              |
| power consumption  | ldle 16W<br>Operating 38W |

#### DIMENSION:



#### ORDERING INFO:

| Model No | Description                                         |
|----------|-----------------------------------------------------|
| TTS351L  | Standard tripod turnstile with additional LED light |
|          |                                                     |

# Feature

#### **1** EASY MAINTENANCE

Common parts are modular and can be easily changed by simply removing screws. Top cover can be opened for full access into internal mechanism during servicing. Regular wear and tear parts can be purchased to keep stock for faster replacement.

AG



Its unique mechanical drive design allow the arm to be pushed effortlessly and auto-rotate back without any expensive electric motor. If arm rotated more than half, it will auto-rotate to the next idle position. If arm