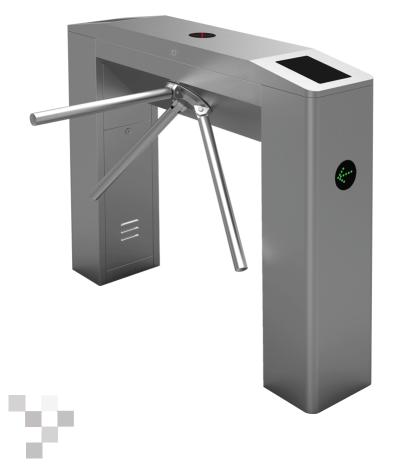

## Semi Automatic Tripod Turnstile Model : TTS351L series

TTS351L is an electro mechanical waist height tripod turnstile. It's unique mechanical drive design allow the arm to be pushed effortlessly and auto-rotate back without any expensive electric motor.

TTS351L series can effectively control high volume human traffic (up to 25 person per minutes) while still maintaining a welcoming atmosphere. They can easily be integrated with any electronic system for ticketing, access control or time attendance. TTS351L series is suitable for indoor ONLY. It is NOT suitable to be installed outdoor or near sea side. They are optimized economical solution for railway, bus station, factory, colleges, commercial building, library, stadium, game park, bank and etc.