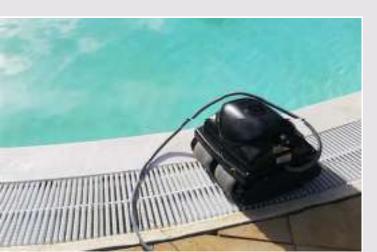

## **Pool vacuum cleaner**

## **EXPERT OPINION**

SPOT is a fully automated professional robotic vacuum cleaner either powered by standard poolside power, or by battery. It precisely and quickly maps out and cleans the pool using Aqua Positioning Technology, and enjoys a 34year pedigree for durability and performance.