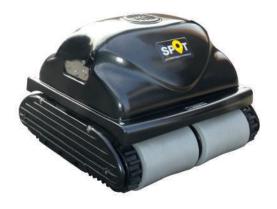

## **Pool vacuum cleaner**

## **EXPERT OPINION**

SPOT is a fully automated professional robotic vacuum cleaner either powered by standard poolside power, or by battery. It precisely and quickly maps out and cleans the pool using Aqua Positioning Technology, and enjoys a 34year pedigree for durability and performance.

## **TECHNICAL INFORMATIONS**

Mode Floor Basin area Up to 150m2 10 to 15m/min Cleaning speed Suction power 27m3/h Filtration capacity 3.1kg Without Trolley Infrared No Cable length 18m Brush type PVC or PVA