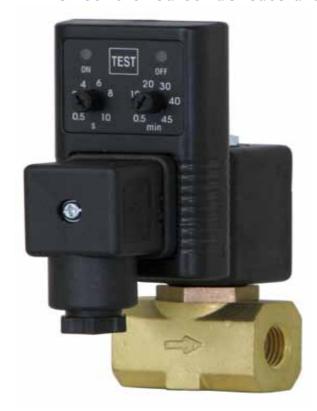

#### **PRODUCT FEATURES**

The EZ-1 is designed to remove condensate from compressors, compressed air dryers and receivers up to any size, type or manufacturer.

The EZ-1 offers true installation simplicity at the lowest possible cost. The EZ-1 is a mass produced product available in various valve connection sizes and timer colour options.

#### **COMMERCIAL BENEFITS**

- Does not air-lock during operation
- Compressed air systems up to any size
- Suitable for all types of compressors
- TEST (micro-switch) feature

#### **TECHNICAL ADVANTAGES**

- Simple to install
- Direct operated valve not diaphragm type
- The direct acting valve is serviceable
- Viton seals

Valve orifice

Type of operating valve

Valve seals

Installation enclosure

Voltage range options

Time cycle range (ON - OFF)

16 bar

50°C

4.0 mm

Direct acting

FPM (Viton)

IP65/NEMA 4

24 to 230VAC/DC 50/60 Hz.

o.5/10 seconds - o.5/45 minutes