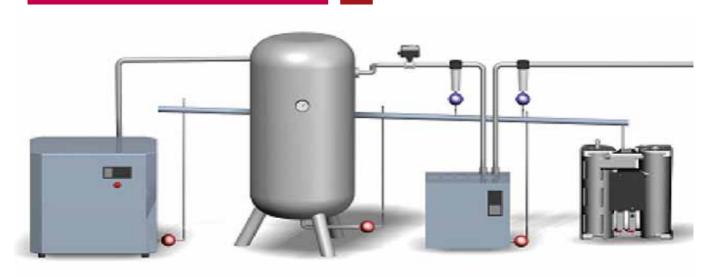

for all types of compressors
- TEST (micro-switch) feature

#### **TECHNICAL ADVANTAGES**

- Simple to install
- Direct operated valve not diaphragm type
- The direct acting valve is serviceable
- Viton seals

### **GP AUTO-DRAIN SOLENOID VALVE**

## PRODUCT DIMENSIONS



#### **PRODUCT SPECIFICATIONS**

Maximum compressor system capacity Unlimited

1/2", 3/8" and 1/4" BSP and NPT Valve connection options

Minimum system pressure o bar Maximum system pressure

Minimum medium temperature 2°C Maximum medium temperature

Valve orifice

Type of operating valve

Valve seals

Installation enclosure

Voltage range options

Time cycle range (ON - OFF)

16 bar

50°C

4.0 mm

Direct acting

FPM (Viton)

IP65/NEMA 4

24 to 230VAC/DC 50/60 Hz.

o.5/10 seconds - o.5/45 minutes

#### WHERE TO INSTALL