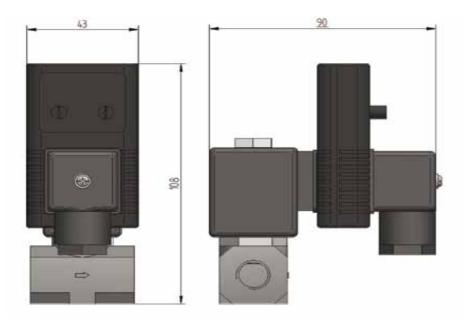

LENOID VALVE**

# EZ-1

#### Timer controlled condensate drain





#### **PRODUCT FEATURES**

The EZ-1 is designed to remove condensate from compressors, compressed air dryers and receivers up to any size, type or manufacturer.

The EZ-1 offers true installation simplicity at the lowest possible cost. The EZ-1 is a mass produced product available in various valve connection sizes and timer colour options.

#### **COMMERCIAL BENEFITS**

- Does not air-lock during operation
- Compressed air systems up to any size
- Suitable for all types of compressors
- TEST (micro-switch) feature

#### **TECHNICAL ADVANTAGES**

- Simple to install
- Direct operated valve not diaphragm type
- The direct acting valve is serviceable
- Viton seals

### **GP AUTO-DRAIN SOLENOID VALVE**

## PRODUCT DIMENSIONS



#### **PRODUCT SPECIFICATIONS**

Maximum compressor system capacity Unlimited

1/2", 3/8" and 1/4" BSP and NPT Valve connection options

Minimum system pressure o bar Maximum system pressure

Minimum medium temperature 2°C Maximum medium temperature

Valve orifice

Type of operating valve

Valve seals

Installation enclosure

Voltage range options

Time cycle range (ON - OFF)

16 bar

50°C

4.0 mm

Direct acting

FPM (Viton)

IP65/NEMA 4

24 to 230VAC/DC 50/60 Hz.

o.5/10 seconds - o.5/45 minutes

#### WHERE TO INSTALL