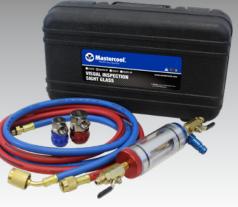

## **VISUAL INSPECTION SIGHT GLASS**

R134a Visual Inspection Sight Glass with R134a Quick Couplers

R134a Visual Inspection Sight Glass with R134a Manual Couplers

53376-YF R1234yf Visual Inspection Sight Glass with R1234yf Quick Couplers

R1234yf Visual Inspection Sight Glass with R1234yf Manual Couplers

| 53376                                                                                          | R134a Visual Inspection Sight Glass with R134a<br>Quick Couplers                                                                                                                                                                                                                                                                                                                                                                                                       |
|------------------------------------------------------------------------------------------------|------------------------------------------------------------------------------------------------------------------------------------------------------------------------------------------------------------------------------------------------------------------------------------------------------------------------------------------------------------------------------------------------------------------------------------------------------------------------|
| 53375                                                                                          | Refrigerant Oil Visual Inspection Sight Glass                                                                                                                                                                                                                                                                                                                                                                                                                          |
| 82274                                                                                          | Low side, 1/4" (7/16"-20) x 13 mm Retrofit Adapter                                                                                                                                                                                                                                                                                                                                                                                                                     |
| 53376-601                                                                                      | 60" Blue R134a Charging Hose                                                                                                                                                                                                                                                                                                                                                                                                                                           |
| 53376-603                                                                                      | 60" Red R134a Charging Hose                                                                                                                                                                                                                                                                                                                                                                                                                                            |
| 66234                                                                                          | High Side R134a 14 mm-F x 16 mm Quick Coupler                                                                                                                                                                                                                                                                                                                                                                                                                          |
| 66334                                                                                          | Low Side R134a 14 mm-F x 13 mm Quick Coupler                                                                                                                                                                                                                                                                                                                                                                                                                           |
| 53376-YF                                                                                       | R1234yf Visual Inspection Sight Glass with R1234yf<br>Quick Couplers                                                                                                                                                                                                                                                                                                                                                                                                   |
| 53375                                                                                          | Refrigerant Oil Visual Inspection Sight Glass                                                                                                                                                                                                                                                                                                                                                                                                                          |
| 84274                                                                                          | 1/4 fl-f x 17 mm-m R1234yf Adapter with Valve Core                                                                                                                                                                                                                                                                                                                                                                                                                     |
| 53376-601YF                                                                                    | 60" Blue R1234yf Charging Hose                                                                                                                                                                                                                                                                                                                                                                                                                                         |
| 53376-603YF                                                                                    | 60" Red R1234yf Charging Hose                                                                                                                                                                                                                                                                                                                                                                                                                                          |
| 67434                                                                                          | High Side R1234yf 12 mm-F x 17 mm Quick Coupler                                                                                                                                                                                                                                                                                                                                                                                                                        |
| 67534                                                                                          | Low Side R1234yf 12 mm-F x 14 mm Quick Coupler                                                                                                                                                                                                                                                                                                                                                                                                                         |
| 53377                                                                                          | R134a Visual Inspection Sight Glass with R134a<br>Manual Couplers                                                                                                                                                                                                                                                                                                                                                                                                      |
|                                                                                                | manual ooupleto                                                                                                                                                                                                                                                                                                                                                                                                                                                        |
| 53375                                                                                          | Refrigerant Oil Visual Inspection Sight Glass                                                                                                                                                                                                                                                                                                                                                                                                                          |
| 53375<br>82274                                                                                 | •                                                                                                                                                                                                                                                                                                                                                                                                                                                                      |
|                                                                                                | Refrigerant Oil Visual Inspection Sight Glass                                                                                                                                                                                                                                                                                                                                                                                                                          |
| 82274                                                                                          | Refrigerant Oil Visual Inspection Sight Glass<br>Low side, 1/4" (7/16"-20) x 13 mm Retrofit Adapter                                                                                                                                                                                                                                                                                                                                                                    |
| 82274<br>53376-601                                                                             | Refrigerant Oil Visual Inspection Sight Glass<br>Low side, 1/4" (7/16"-20) x 13 mm Retrofit Adapter<br>60" Blue R134a Charging Hose                                                                                                                                                                                                                                                                                                                                    |
| 82274<br>53376-601<br>53376-603                                                                | Refrigerant Oil Visual Inspection Sight Glass<br>Low side, 1/4" (7/16"-20) x 13 mm Retrofit Adapter<br>60" Blue R134a Charging Hose<br>60" Red R134a Charging Hose                                                                                                                                                                                                                                                                                                     |
| 82274<br>53376-601<br>53376-603<br>82834                                                       | Refrigerant Oil Visual Inspection Sight Glass<br>Low side, 1/4" (7/16"-20) x 13 mm Retrofit Adapter<br>60" Blue R134a Charging Hose<br>60" Red R134a Charging Hose<br>High Side R134a 14 mm-F x 16 mm Manual Coupler                                                                                                                                                                                                                                                   |
| 82274<br>53376-601<br>53376-603<br>82834<br>82934                                              | Refrigerant Oil Visual Inspection Sight Glass<br>Low side, 1/4" (7/16"-20) x 13 mm Retrofit Adapter<br>60" Blue R134a Charging Hose<br>60" Red R134a Charging Hose<br>High Side R134a 14 mm-F x 16 mm Manual Coupler<br>Low Side R134a 14 mm-F x 13 mm Manual Coupler<br><b>R1234yf Visual Inspection Sight Glass with R1234yf</b>                                                                                                                                     |
| 82274<br>53376-601<br>53376-603<br>82834<br>82934<br>53377-YF                                  | Refrigerant Oil Visual Inspection Sight Glass<br>Low side, 1/4" (7/16"-20) x 13 mm Retrofit Adapter<br>60" Blue R134a Charging Hose<br>60" Red R134a Charging Hose<br>High Side R134a 14 mm-F x 16 mm Manual Coupler<br>Low Side R134a 14 mm-F x 13 mm Manual Coupler<br>R1234yf Visual Inspection Sight Glass with R1234yf<br>Manual Couplers                                                                                                                         |
| 82274<br>53376-601<br>53376-603<br>82834<br>82934<br>53377-YF<br>53375                         | Refrigerant Oil Visual Inspection Sight Glass   Low side, 1/4" (7/16"-20) x 13 mm Retrofit Adapter   60" Blue R134a Charging Hose   60" Red R134a Charging Hose   High Side R134a 14 mm-F x 16 mm Manual Coupler   Low Side R134a 14 mm-F x 13 mm Manual Coupler   Refrigerant Oil Visual Inspection Sight Glass with R1234yf   Manual Couplers   Refrigerant Oil Visual Inspection Sight Glass   1/4 fl-f x 17 mm-m R1234yf Adapter with Valve Core                   |
| 82274<br>53376-601<br>53376-603<br>82834<br>82934<br>53377-YF<br>53375<br>84274                | Refrigerant Oil Visual Inspection Sight Glass   Low side, 1/4" (7/16"-20) x 13 mm Retrofit Adapter 60" Blue R134a Charging Hose   60" Red R134a Charging Hose 60" Red R134a 14 mm-F x 16 mm Manual Coupler   Low Side R134a 14 mm-F x 13 mm Manual Coupler 800 Red R134a 14 mm-F x 13 mm Manual Coupler   Refrigerant Oil Visual Inspection Sight Glass 1/4 fl-f x 17 mm-m R1234yf Adapter with Valve Core                                                             |
| 82274<br>53376-601<br>53376-603<br>82834<br>82934<br>53377-YF<br>53375<br>84274<br>53376-601YF | Refrigerant Oil Visual Inspection Sight Glass   Low side, 1/4" (7/16"-20) x 13 mm Retrofit Adapter 60" Blue R134a Charging Hose   60" Red R134a Charging Hose 60" Red R134a 14 mm-F x 16 mm Manual Coupler   Low Side R134a 14 mm-F x 13 mm Manual Coupler 14 mm-F x 13 mm Manual Coupler   Refrigerant Oil Visual Inspection Sight Glass 1/4 fl-f x 17 mm-m R1234yf Adapter with Valve Core   60" Blue R1234yf Charging Hose 1/4 fl-f x 17 mm-m R1234yf Charging Hose |