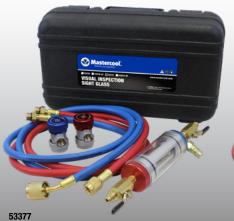

## **VISUAL INSPECTION SIGHT GLASS**

R134a Visual Inspection Sight Glass with R134a Quick Couplers

R134a Visual Inspection Sight Glass with R134a Manual Couplers

53376-YF R1234yf Visual Inspection Sight Glass with R1234yf Quick Couplers

R1234yf Visual Inspection Sight Glass with R1234yf Manual Couplers

| 53376                                                                                          | R134a Visual Inspection Sight Glass with R134a<br>Quick Couplers                                                                                                                                                                                                                                                                                                                                                                                                       |
|------------------------------------------------------------------------------------------------|------------------------------------------------------------------------------------------------------------------------------------------------------------------------------------------------------------------------------------------------------------------------------------------------------------------------------------------------------------------------------------------------------------------------------------------------------------------------|
| 53375                                                                                          | Refrigerant Oil Visual Inspection Sight Glass                                                                                                                                                                                                                                                                                                                                                                                                                          |
| 82274                                                                                          | Low side, 1/4" (7/16"-20) x 13 mm Retrofit Adapter                                                                                                                                                                                                                                                                                                                                                                                                                     |
| 53376-601                                                                                      | 60" Blue R134a Charging Hose                                                                                                                                                                                                                                                                                                                                                                                                                                           |
| 53376-603                                                                                      | 60" Red R134a Charging Hose                                                                                                                                                                                                                                                                                                                                                                                                                                            |
| 66234                                                                                          | High Side R134a 14 mm-F x 16 mm Quick Coupler                                                                                                                                                                                                                                                                                                                                                                                                                          |
| 66334                                                                                          | Low Side R134a 14 mm-F x 13 mm Quick Coupler                                                                                                                                                                                                                                                                                                                                                                                                                           |
| 53376-YF                                                                                       | R1234yf Visual Inspection Sight Glass with R1234yf<br>Quick Couplers                                                                                                                                                                                                                                                                                                                                                                                                   |
| 53375                                                                                          | Refrigerant Oil Visual Inspection Sight Glass                                                                                                                                                                                                                                                                                                                                                                                                                          |
| 84274                                                                                          | 1/4 fl-f x 17 mm-m R1234yf Adapter with Valve Core                                                                                                                                                                                                                                                                                                                                                                                                                     |
| 53376-601YF                                                                                    | 60" Blue R1234yf Charging Hose                                                                                                                                                                                                                                                                                                                                                                                                                                         |
| 53376-603YF                                                                                    | 60" Red R1234yf Charging Hose                                                                                                                                                                                                                                                                                                                                                                                                                                          |
| 67434                                                                                          | High Side R1234yf 12 mm-F x 17 mm Quick Coupler                                                                                                                                                                                                                                                                                                                                                                                                                        |
| 67534                                                                                          | Low Side R1234yf 12 mm-F x 14 mm Quick Coupler                                                                                                                                                                                                                                                                                                                                                                                                                         |
| 53377                                                                                          | R134a Visual Inspection Sight Glass with R134a<br>Manual Couplers                                                                                                                                                                                                                                                                                                                                                                                                      |
|                                                                                                | manual ooupleto                                                                                                                                                                                                                                                                                                                                                                                                                                                        |
| 53375                                                                                          | Refrigerant Oil Visual Inspection Sight Glass                                                                                                                                                                                                                                                                                                                                                                                                                          |
| 53375<br>82274                                                                                 | •                                                                                                                                                                                                                                                                                                                                                                                                                                                                      |
|                                                                                                | Refrigerant Oil Visual Inspection Sight Glass                                                                                                                                                                                                                                                                                                                                                                                                                          |
| 82274                                                                                          | Refrigerant Oil Visual Inspection Sight Glass<br>Low side, 1/4" (7/16"-20) x 13 mm Retrofit Adapter                                                                                                                                                                                                                                                                                                                                                                    |
| 82274<br>53376-601                                                                             | Refrigerant Oil Visual Inspection Sight Glass<br>Low side, 1/4" (7/16"-20) x 13 mm Retrofit Adapter<br>60" Blue R134a Charging Hose                                                                                                                                                                                                                                                                                                                                    |
| 82274<br>53376-601<br>53376-603                                                                | Refrigerant Oil Visual Inspection Sight Glass<br>Low side, 1/4" (7/16"-20) x 13 mm Retrofit Adapter<br>60" Blue R134a Charging Hose<br>60" Red R134a Charging Hose                                                                                                                                                                                                                                                                                                     |
| 82274<br>53376-601<br>53376-603<br>82834                                                       | Refrigerant Oil Visual Inspection Sight Glass<br>Low side, 1/4" (7/16"-20) x 13 mm Retrofit Adapter<br>60" Blue R134a Charging Hose<br>60" Red R134a Charging Hose<br>High Side R134a 14 mm-F x 16 mm Manual Coupler                                                                                                                                                                                                                                                   |
| 82274<br>53376-601<br>53376-603<br>82834<br>82934                                              | Refrigerant Oil Visual Inspection Sight Glass<br>Low side, 1/4" (7/16"-20) x 13 mm Retrofit Adapter<br>60" Blue R134a Charging Hose<br>60" Red R134a Charging Hose<br>High Side R134a 14 mm-F x 16 mm Manual Coupler<br>Low Side R134a 14 mm-F x 13 mm Manual Coupler<br><b>R1234yf Visual Inspection Sight Glass with R1234yf</b>                                                                                                                                     |
| 82274<br>53376-601<br>53376-603<br>82834<br>82934<br>53377-YF                                  | Refrigerant Oil Visual Inspection Sight Glass<br>Low side, 1/4" (7/16"-20) x 13 mm Retrofit Adapter<br>60" Blue R134a Charging Hose<br>60" Red R134a Charging Hose<br>High Side R134a 14 mm-F x 16 mm Manual Coupler<br>Low Side R134a 14 mm-F x 13 mm Manual Coupler<br>R1234yf Visual Inspection Sight Glass with R1234yf<br>Manual Couplers                                                                                                                         |
| 82274<br>53376-601<br>53376-603<br>82834<br>82934<br>53377-YF<br>53375                         | Refrigerant Oil Visual Inspection Sight Glass   Low side, 1/4" (7/16"-20) x 13 mm Retrofit Adapter   60" Blue R134a Charging Hose   60" Red R134a Charging Hose   High Side R134a 14 mm-F x 16 mm Manual Coupler   Low Side R134a 14 mm-F x 13 mm Manual Coupler   Refrigerant Oil Visual Inspection Sight Glass with R1234yf   Manual Couplers   Refrigerant Oil Visual Inspection Sight Glass   1/4 fl-f x 17 mm-m R1234yf Adapter with Valve Core                   |
| 82274<br>53376-601<br>53376-603<br>82834<br>82934<br>53377-YF<br>53375<br>84274                | Refrigerant Oil Visual Inspection Sight Glass   Low side, 1/4" (7/16"-20) x 13 mm Retrofit Adapter 60" Blue R134a Charging Hose   60" Red R134a Charging Hose 60" Red R134a 14 mm-F x 16 mm Manual Coupler   Low Side R134a 14 mm-F x 13 mm Manual Coupler 800 Red R134a 14 mm-F x 13 mm Manual Coupler   Refrigerant Oil Visual Inspection Sight Glass 1/4 fl-f x 17 mm-m R1234yf Adapter with Valve Core                                                             |
| 82274<br>53376-601<br>53376-603<br>82834<br>82934<br>53377-YF<br>53375<br>84274<br>53376-601YF | Refrigerant Oil Visual Inspection Sight Glass   Low side, 1/4" (7/16"-20) x 13 mm Retrofit Adapter 60" Blue R134a Charging Hose   60" Red R134a Charging Hose 60" Red R134a 14 mm-F x 16 mm Manual Coupler   Low Side R134a 14 mm-F x 13 mm Manual Coupler 14 mm-F x 13 mm Manual Coupler   Refrigerant Oil Visual Inspection Sight Glass 1/4 fl-f x 17 mm-m R1234yf Adapter with Valve Core   60" Blue R1234yf Charging Hose 1/4 fl-f x 17 mm-m R1234yf Charging Hose |