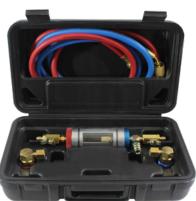

## **VISUAL INSPECTION SIGHT GLASS**

R134a Visual Inspection Sight Glass with R134a Quick Couplers

R134a Visual Inspection Sight Glass with R134a Manual Couplers

53376-YF R1234yf Visual Inspection Sight Glass with R1234yf Quick Couplers

All kits packaged in a blow molded case