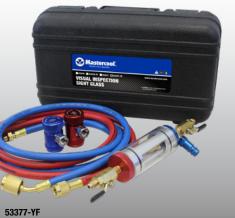

## **VISUAL INSPECTION SIGHT GLASS**

R134a Visual Inspection Sight Glass with R134a Quick Couplers

R134a Visual Inspection Sight Glass with R134a Manual Couplers

53376-YF R1234yf Visual Inspection Sight Glass with R1234yf Quick Couplers

R1234yf Visual Inspection Sight Glass with R1234yf Manual Couplers

| 53376                                                                                          | R134a Visual Inspection Sight Glass with R134a<br>Quick Couplers                                                                                                                                                                                                                                                                                                                                                                                                       |
|------------------------------------------------------------------------------------------------|------------------------------------------------------------------------------------------------------------------------------------------------------------------------------------------------------------------------------------------------------------------------------------------------------------------------------------------------------------------------------------------------------------------------------------------------------------------------|
| 53375                                                                                          | Refrigerant Oil Visual Inspection Sight Glass                                                                                                                                                                                                                                                                                                                                                                                                                          |
| 82274                                                                                          | Low side, 1/4" (7/16"-20) x 13 mm Retrofit Adapter                                                                                                                                                                                                                                                                                                                                                                                                                     |
| 53376-601                                                                                      | 60" Blue R134a Charging Hose                                                                                                                                                                                                                                                                                                                                                                                                                                           |
| 53376-603                                                                                      | 60" Red R134a Charging Hose                                                                                                                                                                                                                                                                                                                                                                                                                                            |
| 66234                                                                                          | High Side R134a 14 mm-F x 16 mm Quick Coupler                                                                                                                                                                                                                                                                                                                                                                                                                          |
| 66334                                                                                          | Low Side R134a 14 mm-F x 13 mm Quick Coupler                                                                                                                                                                                                                                                                                                                                                                                                                           |
| 53376-YF                                                                                       | R1234yf Visual Inspection Sight Glass with R1234yf<br>Quick Couplers                                                                                                                                                                                                                                                                                                                                                                                                   |
| 53375                                                                                          | Refrigerant Oil Visual Inspection Sight Glass                                                                                                                                                                                                                                                                                                                                                                                                                          |
| 84274                                                                                          | 1/4 fl-f x 17 mm-m R1234yf Adapter with Valve Core                                                                                                                                                                                                                                                                                                                                                                                                                     |
| 53376-601YF                                                                                    | 60" Blue R1234yf Charging Hose                                                                                                                                                                                                                                                                                                                                                                                                                                         |
| 53376-603YF                                                                                    | 60" Red R1234yf Charging Hose                                                                                                                                                                                                                                                                                                                                                                                                                                          |
| 67434                                                                                          | High Side R1234yf 12 mm-F x 17 mm Quick Coupler                                                                                                                                                                                                                                                                                                                                                                                                                        |
| 67534                                                                                          | Low Side R1234yf 12 mm-F x 14 mm Quick Coupler                                                                                                                                                                                                                                                                                                                                                                                                                         |
| 53377                                                                                          | R134a Visual Inspection Sight Glass with R134a<br>Manual Couplers                                                                                                                                                                                                                                                                                                                                                                                                      |
|                                                                                                | manual ooupleto                                                                                                                                                                                                                                                                                                                                                                                                                                                        |
| 53375                                                                                          | Refrigerant Oil Visual Inspection Sight Glass                                                                                                                                                                                                                                                                                                                                                                                                                          |
| 53375<br>82274                                                                                 | •                                                                                                                                                                                                                                                                                                                                                                                                                                                                      |
|                                                                                                | Refrigerant Oil Visual Inspection Sight Glass                                                                                                                                                                                                                                                                                                                                                                                                                          |
| 82274                                                                                          | Refrigerant Oil Visual Inspection Sight Glass<br>Low side, 1/4" (7/16"-20) x 13 mm Retrofit Adapter                                                                                                                                                                                                                                                                                                                                                                    |
| 82274<br>53376-601                                                                             | Refrigerant Oil Visual Inspection Sight Glass<br>Low side, 1/4" (7/16"-20) x 13 mm Retrofit Adapter<br>60" Blue R134a Charging Hose                                                                                                                                                                                                                                                                                                                                    |
| 82274<br>53376-601<br>53376-603                                                                | Refrigerant Oil Visual Inspection Sight Glass<br>Low side, 1/4" (7/16"-20) x 13 mm Retrofit Adapter<br>60" Blue R134a Charging Hose<br>60" Red R134a Charging Hose                                                                                                                                                                                                                                                                                                     |
| 82274<br>53376-601<br>53376-603<br>82834                                                       | Refrigerant Oil Visual Inspection Sight Glass<br>Low side, 1/4" (7/16"-20) x 13 mm Retrofit Adapter<br>60" Blue R134a Charging Hose<br>60" Red R134a Charging Hose<br>High Side R134a 14 mm-F x 16 mm Manual Coupler                                                                                                                                                                                                                                                   |
| 82274<br>53376-601<br>53376-603<br>82834<br>82934                                              | Refrigerant Oil Visual Inspection Sight Glass<br>Low side, 1/4" (7/16"-20) x 13 mm Retrofit Adapter<br>60" Blue R134a Charging Hose<br>60" Red R134a Charging Hose<br>High Side R134a 14 mm-F x 16 mm Manual Coupler<br>Low Side R134a 14 mm-F x 13 mm Manual Coupler<br><b>R1234yf Visual Inspection Sight Glass with R1234yf</b>                                                                                                                                     |
| 82274<br>53376-601<br>53376-603<br>82834<br>82934<br>53377-YF                                  | Refrigerant Oil Visual Inspection Sight Glass<br>Low side, 1/4" (7/16"-20) x 13 mm Retrofit Adapter<br>60" Blue R134a Charging Hose<br>60" Red R134a Charging Hose<br>High Side R134a 14 mm-F x 16 mm Manual Coupler<br>Low Side R134a 14 mm-F x 13 mm Manual Coupler<br>R1234yf Visual Inspection Sight Glass with R1234yf<br>Manual Couplers                                                                                                                         |
| 82274<br>53376-601<br>53376-603<br>82834<br>82934<br>53377-YF<br>53375                         | Refrigerant Oil Visual Inspection Sight Glass   Low side, 1/4" (7/16"-20) x 13 mm Retrofit Adapter   60" Blue R134a Charging Hose   60" Red R134a Charging Hose   High Side R134a 14 mm-F x 16 mm Manual Coupler   Low Side R134a 14 mm-F x 13 mm Manual Coupler   Refrigerant Oil Visual Inspection Sight Glass with R1234yf   Manual Couplers   Refrigerant Oil Visual Inspection Sight Glass   1/4 fl-f x 17 mm-m R1234yf Adapter with Valve Core                   |
| 82274<br>53376-601<br>53376-603<br>82834<br>82934<br>53377-YF<br>53375<br>84274                | Refrigerant Oil Visual Inspection Sight Glass   Low side, 1/4" (7/16"-20) x 13 mm Retrofit Adapter 60" Blue R134a Charging Hose   60" Red R134a Charging Hose 60" Red R134a 14 mm-F x 16 mm Manual Coupler   Low Side R134a 14 mm-F x 13 mm Manual Coupler 800 Red R134a 14 mm-F x 13 mm Manual Coupler   Refrigerant Oil Visual Inspection Sight Glass 1/4 fl-f x 17 mm-m R1234yf Adapter with Valve Core                                                             |
| 82274<br>53376-601<br>53376-603<br>82834<br>82934<br>53377-YF<br>53375<br>84274<br>53376-601YF | Refrigerant Oil Visual Inspection Sight Glass   Low side, 1/4" (7/16"-20) x 13 mm Retrofit Adapter 60" Blue R134a Charging Hose   60" Red R134a Charging Hose 60" Red R134a 14 mm-F x 16 mm Manual Coupler   Low Side R134a 14 mm-F x 13 mm Manual Coupler 14 mm-F x 13 mm Manual Coupler   Refrigerant Oil Visual Inspection Sight Glass 1/4 fl-f x 17 mm-m R1234yf Adapter with Valve Core   60" Blue R1234yf Charging Hose 1/4 fl-f x 17 mm-m R1234yf Charging Hose |