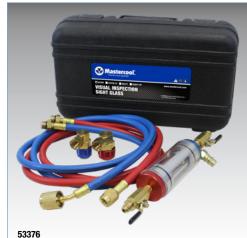

## **VISUAL INSPECTION SIGHT GLASS**

R134a Visual Inspection Sight Glass with R134a Quick Couplers

R134a Visual Inspection Sight Glass with R134a Manual Couplers

53376-YF R1234yf Visual Inspection Sight Glass with R1234yf Quick Couplers

R1234yf Visual Inspection Sight Glass with R1234yf Manual Couplers

| 53376                                                                                          | R134a Visual Inspection Sight Glass with R134a<br>Quick Couplers                                                                                                                                                                                                                                                                                                                                                                                                       |
|------------------------------------------------------------------------------------------------|------------------------------------------------------------------------------------------------------------------------------------------------------------------------------------------------------------------------------------------------------------------------------------------------------------------------------------------------------------------------------------------------------------------------------------------------------------------------|
| 53375                                                                                          | Refrigerant Oil Visual Inspection Sight Glass                                                                                                                                                                                                                                                                                                                                                                                                                          |
| 82274                                                                                          | Low side, 1/4" (7/16"-20) x 13 mm Retrofit Adapter                                                                                                                                                                                                                                                                                                                                                                                                                     |
| 53376-601                                                                                      | 60" Blue R134a Charging Hose                                                                                                                                                                                                                                                                                                                                                                                                                                           |
| 53376-603                                                                                      | 60" Red R134a Charging Hose                                                                                                                                                                                                                                                                                                                                                                                                                                            |
| 66234                                                                                          | High Side R134a 14 mm-F x 16 mm Quick Coupler                                                                                                                                                                                                                                                                                                                                                                                                                          |
| 66334                                                                                          | Low Side R134a 14 mm-F x 13 mm Quick Coupler                                                                                                                                                                                                                                                                                                                                                                                                                           |
| 53376-YF                                                                                       | R1234yf Visual Inspection Sight Glass with R1234yf<br>Quick Couplers                                                                                                                                                                                                                                                                                                                                                                                                   |
| 53375                                                                                          | Refrigerant Oil Visual Inspection Sight Glass                                                                                                                                                                                                                                                                                                                                                                                                                          |
| 84274                                                                                          | 1/4 fl-f x 17 mm-m R1234yf Adapter with Valve Core                                                                                                                                                                                                                                                                                                                                                                                                                     |
| 53376-601YF                                                                                    | 60" Blue R1234yf Charging Hose                                                                                                                                                                                                                                                                                                                                                                                                                                         |
| 53376-603YF                                                                                    | 60" Red R1234yf Charging Hose                                                                                                                                                                                                                                                                                                                                                                                                                                          |
| 67434                                                                                          | High Side R1234yf 12 mm-F x 17 mm Quick Coupler                                                                                                                                                                                                                                                                                                                                                                                                                        |
| 67534                                                                                          | Low Side R1234yf 12 mm-F x 14 mm Quick Coupler                                                                                                                                                                                                                                                                                                                                                                                                                         |
| 53377                                                                                          | R134a Visual Inspection Sight Glass with R134a<br>Manual Couplers                                                                                                                                                                                                                                                                                                                                                                                                      |
|                                                                                                | manual ooupleto                                                                                                                                                                                                                                                                                                                                                                                                                                                        |
| 53375                                                                                          | Refrigerant Oil Visual Inspection Sight Glass                                                                                                                                                                                                                                                                                                                                                                                                                          |
| 53375<br>82274                                                                                 | •                                                                                                                                                                                                                                                                                                                                                                                                                                                                      |
|                                                                                                | Refrigerant Oil Visual Inspection Sight Glass                                                                                                                                                                                                                                                                                                                                                                                                                          |
| 82274                                                                                          | Refrigerant Oil Visual Inspection Sight Glass<br>Low side, 1/4" (7/16"-20) x 13 mm Retrofit Adapter                                                                                                                                                                                                                                                                                                                                                                    |
| 82274<br>53376-601                                                                             | Refrigerant Oil Visual Inspection Sight Glass<br>Low side, 1/4" (7/16"-20) x 13 mm Retrofit Adapter<br>60" Blue R134a Charging Hose                                                                                                                                                                                                                                                                                                                                    |
| 82274<br>53376-601<br>53376-603                                                                | Refrigerant Oil Visual Inspection Sight Glass<br>Low side, 1/4" (7/16"-20) x 13 mm Retrofit Adapter<br>60" Blue R134a Charging Hose<br>60" Red R134a Charging Hose                                                                                                                                                                                                                                                                                                     |
| 82274<br>53376-601<br>53376-603<br>82834                                                       | Refrigerant Oil Visual Inspection Sight Glass<br>Low side, 1/4" (7/16"-20) x 13 mm Retrofit Adapter<br>60" Blue R134a Charging Hose<br>60" Red R134a Charging Hose<br>High Side R134a 14 mm-F x 16 mm Manual Coupler                                                                                                                                                                                                                                                   |
| 82274<br>53376-601<br>53376-603<br>82834<br>82934                                              | Refrigerant Oil Visual Inspection Sight Glass<br>Low side, 1/4" (7/16"-20) x 13 mm Retrofit Adapter<br>60" Blue R134a Charging Hose<br>60" Red R134a Charging Hose<br>High Side R134a 14 mm-F x 16 mm Manual Coupler<br>Low Side R134a 14 mm-F x 13 mm Manual Coupler<br><b>R1234yf Visual Inspection Sight Glass with R1234yf</b>                                                                                                                                     |
| 82274<br>53376-601<br>53376-603<br>82834<br>82934<br>53377-YF                                  | Refrigerant Oil Visual Inspection Sight Glass<br>Low side, 1/4" (7/16"-20) x 13 mm Retrofit Adapter<br>60" Blue R134a Charging Hose<br>60" Red R134a Charging Hose<br>High Side R134a 14 mm-F x 16 mm Manual Coupler<br>Low Side R134a 14 mm-F x 13 mm Manual Coupler<br>R1234yf Visual Inspection Sight Glass with R1234yf<br>Manual Couplers                                                                                                                         |
| 82274<br>53376-601<br>53376-603<br>82834<br>82934<br>53377-YF<br>53375                         | Refrigerant Oil Visual Inspection Sight Glass   Low side, 1/4" (7/16"-20) x 13 mm Retrofit Adapter   60" Blue R134a Charging Hose   60" Red R134a Charging Hose   High Side R134a 14 mm-F x 16 mm Manual Coupler   Low Side R134a 14 mm-F x 13 mm Manual Coupler   Refrigerant Oil Visual Inspection Sight Glass with R1234yf   Manual Couplers   Refrigerant Oil Visual Inspection Sight Glass   1/4 fl-f x 17 mm-m R1234yf Adapter with Valve Core                   |
| 82274<br>53376-601<br>53376-603<br>82834<br>82934<br>53377-YF<br>53375<br>84274                | Refrigerant Oil Visual Inspection Sight Glass   Low side, 1/4" (7/16"-20) x 13 mm Retrofit Adapter 60" Blue R134a Charging Hose   60" Red R134a Charging Hose 60" Red R134a 14 mm-F x 16 mm Manual Coupler   Low Side R134a 14 mm-F x 13 mm Manual Coupler 800 Red R134a 14 mm-F x 13 mm Manual Coupler   Refrigerant Oil Visual Inspection Sight Glass 1/4 fl-f x 17 mm-m R1234yf Adapter with Valve Core                                                             |
| 82274<br>53376-601<br>53376-603<br>82834<br>82934<br>53377-YF<br>53375<br>84274<br>53376-601YF | Refrigerant Oil Visual Inspection Sight Glass   Low side, 1/4" (7/16"-20) x 13 mm Retrofit Adapter 60" Blue R134a Charging Hose   60" Red R134a Charging Hose 60" Red R134a 14 mm-F x 16 mm Manual Coupler   Low Side R134a 14 mm-F x 13 mm Manual Coupler 14 mm-F x 13 mm Manual Coupler   Refrigerant Oil Visual Inspection Sight Glass 1/4 fl-f x 17 mm-m R1234yf Adapter with Valve Core   60" Blue R1234yf Charging Hose 1/4 fl-f x 17 mm-m R1234yf Charging Hose |