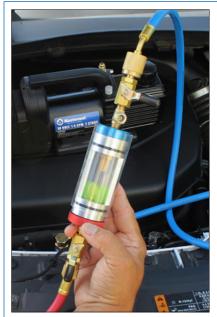

## SAVE TIME BY EASILY DETERMINING IF THE A/C SYSTEM NEEDS TO BE FLUSHED

The condition of the refrigerant in your A/C system is an important factor in the proper operation of all components and overall cooling efficiency. The only way to actually see the condition of the refrigerant in your vehicle's A/C system is with the use of the Mastercool visual inspection sight glass.

This unit can be used with a standard vacuum pump or with the vacuum function on your R/R/R machine. Easy to follow instructions will guide you through the use of either option.

- Allows user to visually inspect the refrigerant in any R134a or R1234yf system and identify excess dye, oil or debris
- Allows the user to extract a small portion of the refrigerant • for actual visual inspection
- Leak free, ball valve controlled and will allow the refrigerant extracted for the visual inspection to be deposited back into the system