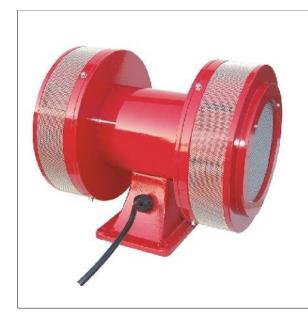

## Large Electromechanical siren MS-790

## **PERFORMANCE PARAMETER:**

Sound Rating: 130±2dB(A) @1M Electric Motor: 0.75Kw, 110V/220V/230V, AC, 50/60Hz IP Rating: IP44 Output Frequency: 530/580±20Hz Single Tone Net Weight: 14Kg Carton Size: 26.5x28x36CM

## **DESCRIPTION:**

MS-790 is an omnidirectional siren fro vertical mounting. Powered by a single phase or three phase motor. It is designed to be used in:

-Civil defense warning systems of major cities all over the world