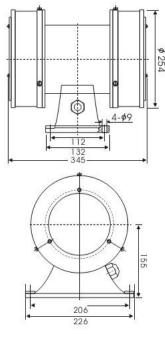

## Large Electromechanical siren MS-790

## **PERFORMANCE PARAMETER:**

Sound Rating: 130±2dB(A) @1M Electric Motor: 0.75Kw, 110V/220V/230V, AC, 50/60Hz IP Rating: IP44 Output Frequency: 530/580±20Hz Single Tone Net Weight: 14Kg Carton Size: 26.5x28x36CM

## **DESCRIPTION:**

MS-790 is an omnidirectional siren fro vertical mounting. Powered by a single phase or three phase motor. It is designed to be used in:

-Civil defense warning systems of major cities all over the world

-Fire warning systems of community, main factories, mines, buildings, etc.

-Warning for accidents of reservoirs, dams, jails, airports, army, etc.

\*Please specify the voltage when placing orders with us.

## **DIMENSION:**



(mm)