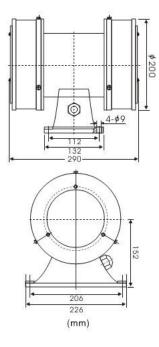

## Large Electromechanical siren MS-690

## **PERFORMANCE PARAMETER:**

Sound Rating: 126±2dB(A) @1M Electric Motor:0.6Kw, 110V/220V/230V, AC, 50/60Hz IP Rating: IP44 Output Frequency:530/580±20Hz Single Tone Net Weight: 10Kg

## **DESCRIPTION:**

MS-690 is an omnidirectional siren fro vertical mounting. Powered by a single phase or three phase motor. It is designed to be used in:

-Civil defense warning systems of major cities all over the world

-Fire warning systems of community, main factories, mines, buildings, etc.

-Warning for accidents of reservoirs, dams, jails, airports, army, etc.

\*Please specify the voltage when placing orders with us.

## **DIMENSION:**