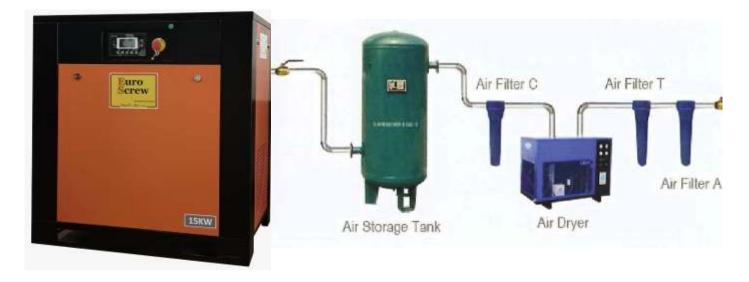

| inch             |
| AHSB-10A | 7.5   | 10 | 0.9      | 8-10bar  | Belt            | 800*650*880   | 223    | 1/2"             |
| AHSB-15A | 11    | 15 | 1.3      | 8-10bar  | Belt            | 940*720*1030  | 315    | 3/4"             |
| AHSB-20A | 15    | 20 | 2.1      | 8-10bar  | Belt            | 1070*670*950  | 325    | 3/4"             |
| AHSD-30A | 22    | 30 | 3.2      | 7-8bar   | Direct          | 1200*820*1135 | 491    | 1"               |
| AHSD-50A | 37    | 50 | 5.6      | 7-8bar   | Direct          | 1300*900*1185 | 695    | 1 ½ "            |

Note: All Compressor model are air cooled type.

All compressor models are designed for 415V /3ph / 50Hz power.

All technical parameters are subject to change without prior notice.

## Compressed Air Supply System Design



## **NEW A COMPRESSOR SDN. BHD.** (1248933-v)

No.27, Jalan Industri USJ 1/3, Taman Perindustrian USJ 1, 47600 Subang Jaya, Selangor Darul Ehsan.

EMAIL: info@newcompressor.com.my WEB ADD: www.newcompressor.com.my