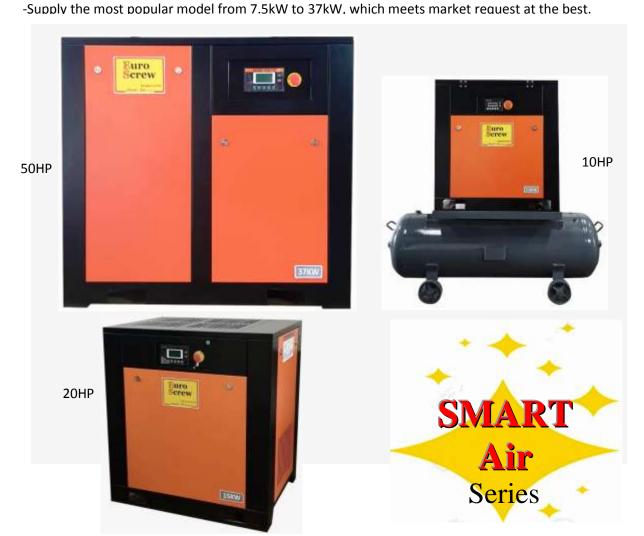

## OIL FLOODED SCREW COMPRESSOR Smart Air Series 7.5kW ~ 37kW

- ✓ Compact & Reasonable & Elegant design, Cost Saving.
- ✓ **High quality spare parts** adopted, assuring stable, reliable & high efficiency quality.
- ✓ **Variability Model** & **Competitive Pricing** to accommodate customer needs -Supply the most popular model from 7.5kW to 37kW, which meets market request at the best.

## > Specification

| Model    | Power |    | Air Flow | Pressure | Drive<br>Method | Dimension     | Weight | Pipe<br>Diameter |
|----------|-------|----|----------|----------|-----------------|---------------|--------|------------------|
|          | kW    | HP | m3/min   |          | Weenoa          | mm            | kg     | inch             |
| AHSB-10A | 7.5   | 10 | 0.9      | 8-10bar  | Belt            | 800*650*880   | 223    | 1/2"             |
| AHSB-15A | 11    | 15 | 1.3      | 8-10bar  | Belt            | 940*720*1030  | 315    | 3/4"             |
| AHSB-20A | 15    | 20 | 2.1      | 8-10bar  | Belt            | 1070*670*950  | 325    | 3/4"             |
| AHSD-30A | 22    | 30 | 3.2      | 7-8bar   | Direct          | 1200*820*1135 | 491    | 1"               |
| AHSD-50A | 37    | 50 | 5.6      | 7-8bar   | Direct          | 1300*900*1185 | 695    | 1 ½ "            |