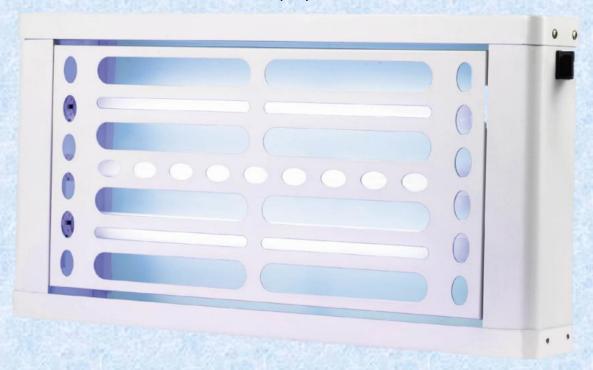

## PROFESSIONAL STICKY TRAP

HYGIENE, ATTRACTIVE, SLIM, WALL-MOUNTED & FREE STANDING

This unit is ideal for restaurants, food preparation and industrial warehouses

❖ Size: 55.3cm (L) x 7.8cm (W) x 28.7cm (H)

❖ Weight: 4.2 kg❖ Coverage: 150 m²

❖ Rated voltage: 220V

❖ Lamp type: 3 UV Bulb x 15 Watt

Attracts flying insect by UVA light 365nm

❖ Attracts insect by Glue Board (size: 425mm x 290mm)

UVA rays is completely harmless to humans and animals

Change the glue board monthly or when the glue board full of insects

Unplug the appliance before cleaning or changing the glue board

Change UV bulb according to it shelf life

Safe for indoor use