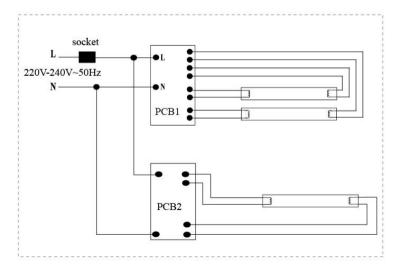

nternal adjustment avoiding dangers. If the supply cord, the lamp, the starter or other parts of appliance are damaged, should be replaced or maintained by authorized &qualified person or service agent in order to avoid a hazard.
- Unplug the appliance before cleaning. Be sure to cut off electricity when cleaning and repairing the machine.
- No washing by water, no placing in the rain.
- No using in inflammable and or explosive locales and alike.
- This appliance is not intended for use by persons (including children) with reduced physical, sensory
  or mental capabilities, or lack of experience and knowledge, unless they have been given supervision or
  instruction concerning use of the appliance by a person responsible for their safety.

Rated Voltage: 220-240V~ Rated Frequency: 50Hz