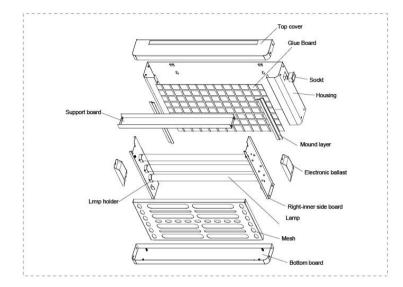

## **INSECT TRAP**

The insect trap utilizes the character which trending to light of pest that have sensitive of biological character, uses the black light of specified wavelength from effective luring tube to attract flying insects. The pest will never escape we they are glued by super adhesive paper. So that you do is just replace the adhesive paper.

The insect trap series are with thin and innovative style. H igh efficiency and safety ensure healthy life and comfortable living space.

The black light tube (Ultra-violet rays) is completely harmless to human being and animal.

No fumes, no smell, no sprays, no mess, no noise and pollution free.

The insect trap series is ideal for indoor use such as house, factory, food shop, butcher's storage, hospital, etc.