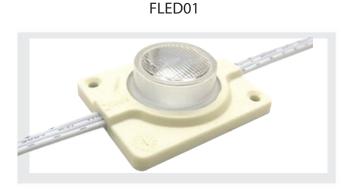

## LED Lens Module LED透镜模组

## Product Feature: 产品特点

1. Powered by speical High lumen output LED 选用特殊高流明LED光源

2.Big lighting angle 160degree

产品发光角度160度 3.Adopted Constant Current Technology 产品采用恒流驱动

4.Adopted V0 Fireproof Grade ABS 产品采用V0级防火ABS材料 5.IP Grade: IP65