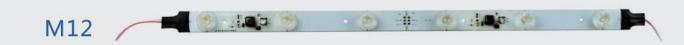

防水等级IP65

|                          |                   | 110. las    |
|--------------------------|-------------------|-------------|
| した<br>Item No.产品型号       | <u>в</u> .<br>M11 | <br>M12     |
| Input Voltage输入电压        | DC24V             | DC12V       |
| LED QTYLED 数量            | 5PCS              | 6PCS        |
| Power功率                  | 15W               | 18W         |
| Luminous Flux光通量         | 1055LM            | 1355LM      |
| Lighting Angle发光角度       | 15*45Degree       | 15*45Degree |
| Max Pcs/Chain最大级联数量      | 10pcs             | 10pcs       |
| Color颜色                  | WW/W              | WW/W        |
| Working Ambient Temp工作温度 | -40°C-50°C        | -40°C-50°C  |