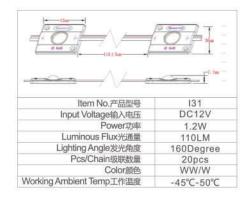

## Product Feature: 产品特点

1. Powered by speical High lumen output LED 选用特殊高流明LED光源

2.Big lighting angle 160degree

产品发光角度160度 3.Adopted Constant Current Technology 产品采用恒流驱动

4.Adopted V0 Fireproof Grade ABS 产品采用V0级防火ABS材料 5.IP Grade: IP65

防水等级IP65

|                          |                   | 110. las    |
|--------------------------|-------------------|-------------|
| した<br>Item No.产品型号       | <u>в</u> .<br>M11 | <br>M12     |
| Input Voltage输入电压        | DC24V             | DC12V       |
| LED QTYLED 数量            | 5PCS              | 6PCS        |
| Power功率                  | 15W               | 18W         |
| Luminous Flux光通量         | 1055LM            | 1355LM      |
| Lighting Angle发光角度       | 15*45Degree       | 15*45Degree |
| Max Pcs/Chain最大级联数量      | 10pcs             | 10pcs       |
| Color颜色                  | WW/W              | WW/W        |
| Working Ambient Temp工作温度 | -40°C-50°C        | -40°C-50°C  |