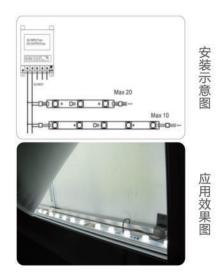

防水等级IP65

|                          |                   | 110. las    |
|--------------------------|-------------------|-------------|
| した<br>Item No.产品型号       | <u>в</u> .<br>M11 | <br>M12     |
| Input Voltage输入电压        | DC24V             | DC12V       |
| LED QTYLED 数量            | 5PCS              | 6PCS        |
| Power功率                  | 15W               | 18W         |
| Luminous Flux光通量         | 1055LM            | 1355LM      |
| Lighting Angle发光角度       | 15*45Degree       | 15*45Degree |
| Max Pcs/Chain最大级联数量      | 10pcs             | 10pcs       |
| Color颜色                  | WW/W              | WW/W        |
| Working Ambient Temp工作温度 | -40°C-50°C        | -40°C-50°C  |