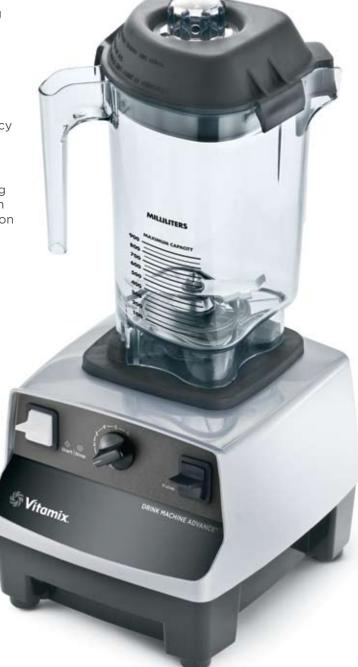

# DRINK MACHINE ADVANCE®

### **Product Specifications**

Drink Machine Advance® Item No. 10199

Motor: ≈2 peak output horsepower motor Electrical: 220 - 240 V, 50/60 Hz, 750 - 850 W

Pack: Includes Drink Machine Advance with 0,9 L

high-impact, clear/stackable Advance® container, complete with blade assembly

and lid, and silver base.

Net Weight: 5,9 kg (6,3 kg with box)

Dimensions: 44,9 x 20,3 x 22,9 cm (H x W x D)

Warranty: Please contact your authorized Vitamix

distributor for warranty information.

C(VL)US (NSF)