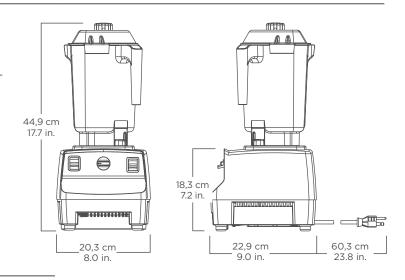

### **Product Specifications**

Drink Machine Advance® Item No. 10199

Motor: ≈2 peak output horsepower motor Electrical: 220 - 240 V, 50/60 Hz, 750 - 850 W

Pack: Includes Drink Machine Advance with 0,9 L

high-impact, clear/stackable Advance® container, complete with blade assembly

and lid, and silver base.

Net Weight: 5,9 kg (6,3 kg with box)

Dimensions: 44,9 x 20,3 x 22,9 cm (H x W x D)

Warranty: Please contact your authorized Vitamix

distributor for warranty information.

C(VL)US (NSF)