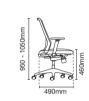

PC8614N-92E Visitor / Conference chair without arm

- 92E epoxy cantilever base

PC8621A-24D90 Presidential medium back

- NB24 nylon base
- D90 4D nylon adjustable armrest
   MH011 metal synchronized mechanism (1 locking)