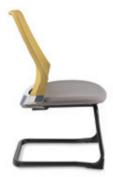

PC8613N-89EA Visitor / Conference chair with arm

- 89EA epoxy cantilever base

PC8611N-18A72 Presidential medium back

- AB18 aluminium high base
- A72 fixed nylon armrest
   MH028 rotary point synchronized mechanism (multi-locking)

PC8614N-92E Visitor / Conference chair without arm

- 92E epoxy cantilever base

PC8621A-24D90 Presidential medium back

- NB24 nylon base
- D90 4D nylon adjustable armrest
   MH011 metal synchronized mechanism (1 locking)

PC8621A-24A72

- NB24 nylon base

Presidential medium back

- 89EA epoxy cantilever base

PC8624A-92E Visitor / Conference chair without arm

- 92E epoxy cantilever base