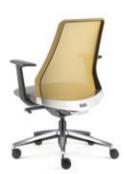

# pico

Chair with distinguish character

loosing the distinguished smartness of a

PICO is the new goal of the task chairs:

extremely comfortable, flexible to your

needs, colourful and sophisticated. It can be
used in operative modern areas without

great chair with its colourful versions. The
backrest is available in 7 different colours and
it's made of polypropylene material which is not
only durable and flexible but also comfortable for long hours sitting.

The attractive PICO chair, whose form is reminiscent of 7 wonders of the world, combines great stability with excellent comfort: the backrest flexes gently in response to the sitter's movements. Available in a selection of 7 different backrest colours, this robust chair is suited for a wide range of applications that fit's today working environment.

PU moulded foam is attached to the bottom polypropylene cover.

Bottom polypropylene cover which made of recycled material is secured to the seat.

Nylon adjustable armrest with polyurethane armpad to enchance support with best comfort.

Different colours polypropylene backrest with aluminium capping.

Nylon base that comes with matching 50mm nylon castors.

PC8611N-18D90 Presidential medium back

- AB18 aluminium high base
- D90 4D nylon adjustable armrest
   MH028 rotary point synchronized mechanism (multi-locking)