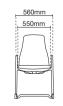

# pico

Chair with distinguish character

loosing the distinguished smartness of a

PICO is the new goal of the task chairs:

extremely comfortable, flexible to your

needs, colourful and sophisticated. It can be
used in operative modern areas without

great chair with its colourful versions. The
backrest is available in 7 different colours and
it's made of polypropylene material which is not
only durable and flexible but also comfortable for long hours sitting.

The attractive PICO chair, whose form is reminiscent of 7 wonders of the world, combines great stability with excellent comfort: the backrest flexes gently in response to the sitter's movements. Available in a selection of 7 different backrest colours, this robust chair is suited for a wide range of applications that fit's today working environment.