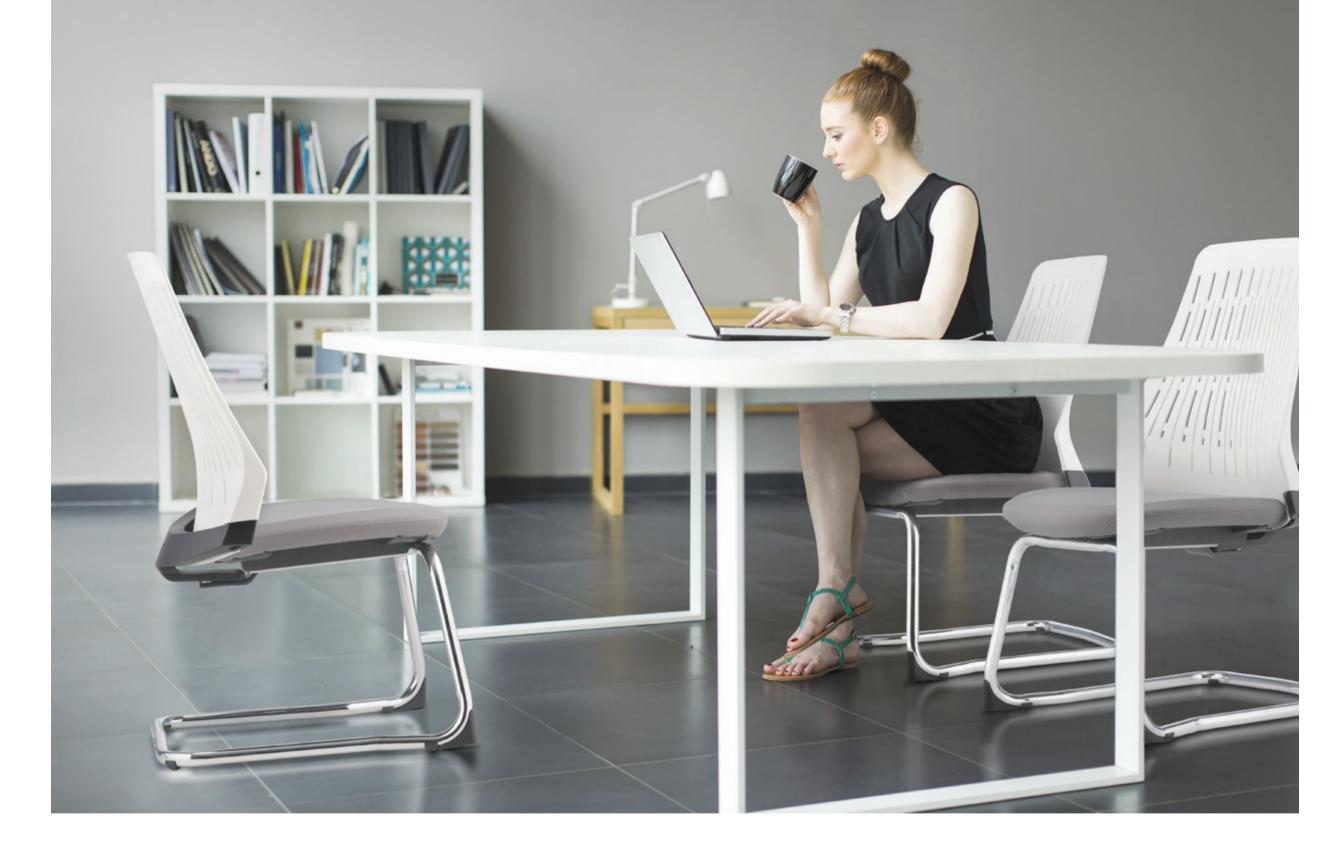

PC8613N-89EA Visitor / Conference chair with arm

- 89EA epoxy cantilever base

PC8611N-18A72 Presidential medium back

- AB18 aluminium high base
- A72 fixed nylon armrest
   MH028 rotary point synchronized mechanism (multi-locking)

PC8614N-92E Visitor / Conference chair without arm

- 92E epoxy cantilever base

PC8621A-24D90 Presidential medium back

- NB24 nylon base
- D90 4D nylon adjustable armrest
   MH011 metal synchronized mechanism (1 locking)