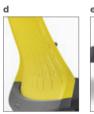

#### 5 Pronged Base

5 pronged base in die-cast polished aluminium finish, generates by highly sophisticated ambience to provide strong stability. (Pic 4, 5)