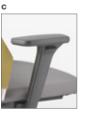

aracter

loosing the distinguished smartness of a

PICO is the new goal of the task chairs:

extremely comfortable, flexible to your

needs, colourful and sophisticated. It can be
used in operative modern areas without

great chair with its colourful versions. The
backrest is available in 7 different colours and
it's made of polypropylene material which is not
only durable and flexible but also comfortable for long hours sitting.







The attractive PICO chair, whose form is reminiscent of 7 wonders of the world, combines great stability with excellent comfort: the backrest flexes gently in response to the sitter's movements. Available in a selection of 7 different backrest colours, this robust chair is suited for a wide range of applications that fit's today working environment.















PU moulded foam is attached to the bottom polypropylene cover.



Bottom polypropylene cover which made of recycled material is secured to the seat.



Nylon adjustable armrest with polyurethane armpad to enchance support with best comfort.



Different colours polypropylene backrest with aluminium capping.



Nylon base that comes with matching 50mm nylon castors.



PC8611N-18D90 Presidential medium back

- AB18 aluminium high base
- D90 4D nylon adjustable armrest
   MH028 rotary point synchronized mechanism (multi-locking)







PC8613N-89EA Visitor / Conference chair with arm

- 89EA epoxy cantilever base







PC8611N-18A72 Presidential medium back

- AB18 aluminium high base
- A72 fixed nylon armrest
   MH028 rotary point synchronized mechanism (multi-locking)







PC861