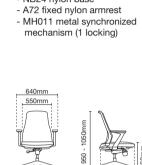

PC8614N-92E Visitor / Conference chair without arm

- 92E epoxy cantilever base

PC8621A-24D90 Presidential medium back

- NB24 nylon base
- D90 4D nylon adjustable armrest
   MH011 metal synchronized mechanism (1 locking)