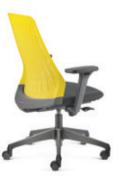

great chair with its colourful versions. The
backrest is available in 7 different colours and
it's made of polypropylene material which is not
only durable and flexible but also comfortable for long hours sitting.

The attractive PICO chair, whose form is reminiscent of 7 wonders of the world, combines great stability with excellent comfort: the backrest flexes gently in response to the sitter's movements. Available in a selection of 7 different backrest colours, this robust chair is suited for a wide range of applications that fit's today working environment.