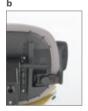

# 4D Adjustable Armrest with Polyurethane Armpad

Telescope in and out, move forward and back, pivot, and adjust up and down which provides natural position that comfortably supports the wrists, forearms, shoulders and neck. (Pic 1, 2)