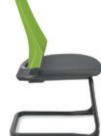

great chair with its colourful versions. The
backrest is available in 7 different colours and
it's made of polypropylene material which is not
only durable and flexible but also comfortable for long hours sitting.

The attractive PICO chair, whose form is reminiscent of 7 wonders of the world, combines great stability with excellent comfort: the backrest flexes gently in response to the sitter's movements. Available in a selection of 7 different backrest colours, this robust chair is suited for a wide range of applications that fit's today working environment.

PU moulded foam is attached to the bottom polypropylene cover.

Bottom polypropylene cover which made of recycled material is secured to the seat.

Nylon adjustable armrest with polyurethane armpad to enchance support with best comfort.