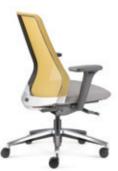

# pico

Chair with distinguish character

loosing the distinguished smartness of a

PICO is the new goal of the task chairs:

extremely comfortable, flexible to your

needs, colourful and sophisticated. It can be
used in operative modern areas without

great chair with its colourful versions. The
backrest is available in 7 different colours and
it's made of polypropylene material which is not
only durable and flexible but also comfortable for long hours sitting.

The attractive PICO chair, whose form is reminiscent of 7 wonders of the world, combines great stability with excellent comfort: the backrest flexes gently in response to the sitter's movements. Available in a selection of 7 different backrest colours, this robust chair is suited for a wide range of applications that fit's today working environment.