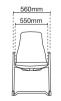

PC8613N-89EA Visitor / Conference chair with arm

- 89EA epoxy cantilever base

PC8611N-18A72 Presidential medium back

- AB18 aluminium high base
- A72 fixed nylon armrest
   MH028 rotary point synchronized mechanism (multi-locking)

PC8614N-92E Visitor / Conference chair without arm

- 92E epoxy cantilever base

PC8621A-24D90 Presidential medium back

- NB24 nylon base
- D90 4D nylon adjustable armrest
   MH011 metal synchronized mechanism (1 locking)

PC8621A-24A72

- NB24 nylon base

Presidential medium back

- 89EA epoxy cantilever base

PC8624A-92E Visitor / Conference chair without arm

- 92E epoxy cantilever base