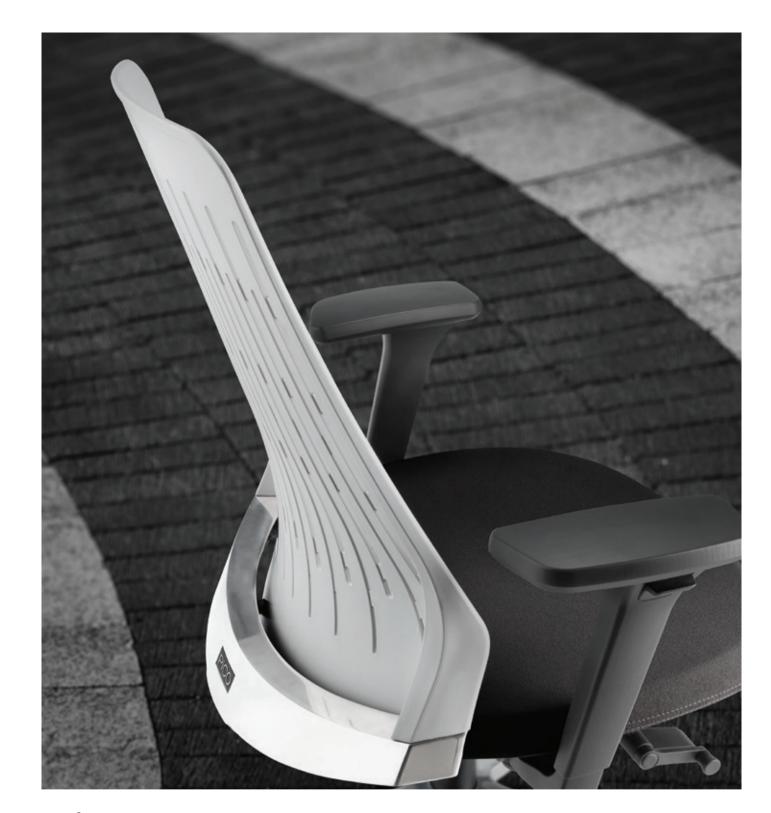

# pico

Chair with distinguish character

loosing the distinguished smartness of a

PICO is the new goal of the task chairs:

extremely comfortable, flexible to your

needs, colourful and sophisticated. It can be
used in operative modern areas without

great chair with its colourful versions. The
backrest is available in 7 different colours and
it's made of polypropylene material which is not
only durable and flexible but also comfortable for long hours sitting.

The attractive PICO chair, whose form is reminiscent of 7 wonders of the world, combines great stability with excellent comfort: the backrest flexes gently in response to the sitter's movements. Available in a selection of 7 different backrest colours, this robust chair is suited for a wide range of applications that fit's today working environment.

PU moulded foam is attached to the bottom polypropylene cover.

Bottom polypropylene cover which made of recycled material is secured to the seat.

Nylon adjustable armrest with polyurethane armpad to enchance support with best comfort.

# **Backrest Frame & Capping**

Mesh or polypropylene backrest in various colours selection with either chrome or epoxy black aluminium capping. (Pic 8, 9)