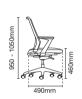

Different colours polypropylene backrest with aluminium capping.

Nylon base that comes with matching 50mm nylon castors.

PC8611N-18D90 Presidential medium back

- AB18 aluminium high base
- D90 4D nylon adjustable armrest
   MH028 rotary point synchronized mechanism (multi-locking)

PC8613N-89EA Visitor / Conference chair with arm

- 89EA epoxy cantilever base

PC8611N-18A72 Presidential medium back

- AB18 aluminium high base
- A72 fixed nylon armrest
   MH028 rotary point synchronized mechanism (multi-locking)

PC8614N-92E Visitor / Conference chair without arm

- 92E epoxy cantilever base

PC8621A-24D90 Presidential medium back

- NB24 nylon base
- D90 4D nylon adjustable armrest
   MH011 metal synchronized mechanism (1 locking)

PC8621A-24A72

- NB24 nylon base

Presidential medium back

- 89EA epoxy cantilever base

PC8624A-92E Visitor / Conference chair without arm

- 92E epoxy cantilever base