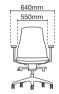

Different colours polypropylene backrest with aluminium capping.

Nylon base that comes with matching 50mm nylon castors.

PC8611N-18D90 Presidential medium back

- AB18 aluminium high base
- D90 4D nylon adjustable armrest
   MH028 rotary point synchronized mechanism (multi-locking)

PC8613N-89EA Visitor / Conference chair with arm

- 89EA epoxy cantilever base

PC8611N-18A72 Presidential medium back

- AB18 aluminium high base
- A72 fixed nylon armrest
   MH028 rotary point synchronized mechanism (multi-locking)

PC8614N-92E Visitor / Conference chair without arm

- 92E epoxy cantilever base

PC8621A-24D90 Presidential medium back

- NB24 nylon base
- D90 4D nylon adjustable armrest
   MH011 metal synchronized mechanism (1 locking)

PC8621A-24A72

- NB24 nylon base

Presidential medium back

- 89EA epoxy cantilever base

PC8624A-92E Visitor / Conference chair without arm

- 92E epoxy cantilever base