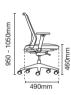

# pico

Chair with distinguish character

loosing the distinguished smartness of a

PICO is the new goal of the task chairs:

extremely comfortable, flexible to your

needs, colourful and sophisticated. It can be
used in operative modern areas without

great chair with its colourful versions. The
backrest is available in 7 different colours and
it's made of polypropylene material which is not
only durable and flexible but also comfortable for long hours sitting.

The attractive PICO chair, whose form is reminiscent of 7 wonders of the world, combines great stability with excellent comfort: the backrest flexes gently in response to the sitter's movements. Available in a selection of 7 different backrest colours, this robust chair is suited for a wide range of applications that fit's today working environment.