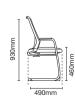

Different colours polypropylene backrest with aluminium capping.

Nylon base that comes with matching 50mm nylon castors.

PC8611N-18D90 Presidential medium back

- AB18 aluminium high base
- D90 4D nylon adjustable armrest
   MH028 rotary point synchronized mechanism (multi-locking)

PC8613N-89EA Visitor / Conference chair with arm

- 89EA epoxy cantilever base

PC8611N-18A72 Presidential medium back

- AB18 aluminium high base
- A72 fixed nylon armrest
   MH028 rotary point synchronized mechanism (multi-locking)

PC8614N-92E Visitor / Conference chair without arm

- 92E epoxy cantilever base

PC8621A-24D90 Presidential medium back

- NB24 nylon base
- D90 4D nylon adjustable armrest
   MH011 metal synchronized mechanism (1 locking)