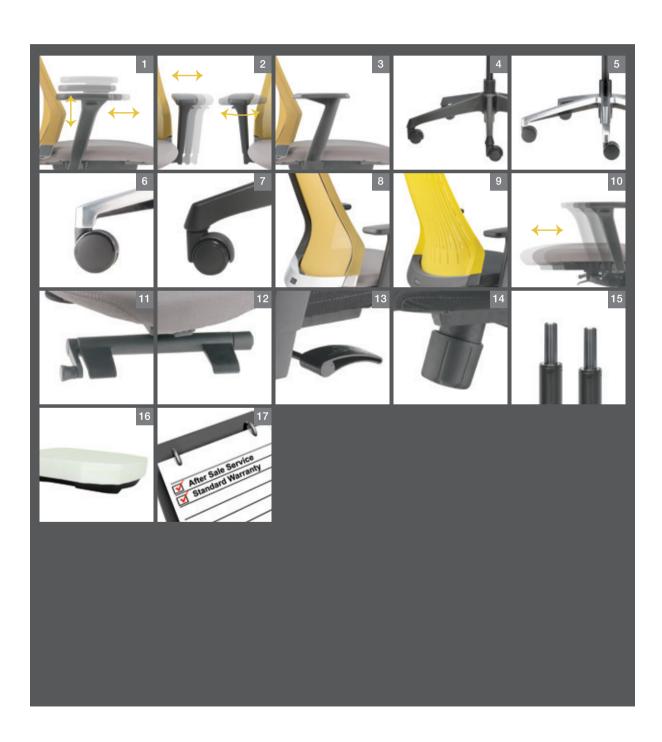

# 4D Adjustable Armrest with Polyurethane Armpad

Telescope in and out, move forward and back, pivot, and adjust up and down which provides natural position that comfortably supports the wrists, forearms, shoulders and neck. (Pic 1, 2)

#### **Fixed Armrest**

Moulded nylon armrest in black finish. (Pic 3)

#### 5 Pronged Base

5 pronged base in die-cast polished aluminium finish, generates by highly sophisticated ambience to provide strong stability. (Pic 4, 5)

#### Nylon Castors

50mm or 60mm nylon dual-wheel castors are designed for smooth gliding and also reduce floor scratches. (Pic 6, 7)

# **Backrest Frame & Capping**

Mesh or polypropylene backrest in various colours selection with either chrome or epoxy black aluminium capping. (Pic 8, 9)

### Adjustable Seat Depth / Slider Mechanism

Using a simple lever under the seat, user can easily adjust the depth of the seating to accommodate his sitting preference and comfort. (Pic 10)

# **Rotary Point Synchronized Mechanism**

Multi-locking mechanism that come with seat height adjustment and revolving tension control function. (Pic 11, 12)

#### **Tilting Mechanism**

Metal synchronized mechanism with 1 locking system that come with weight adjustable tension knob. (Pic 13, 14)

# Height Adjustable Pneumatic Cylinder

Imported heavy duty pneumatic cylinder designed with safety and durability features, allows for height adjustment of the chair to suit each users physique. (Pic 15)

#### Polyurethane Moulded Foam

High density polyurethane moulded foam come with fire retardant feature, gives the seat flexibility to conform user seating posture, provides great support and best comfort even for long seating hours. The black finish seat cover below is designed for greater protection to the foam, quality upholstery and user safety. (Pic 16)