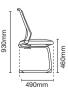

Different colours polypropylene backrest with aluminium capping.

Nylon base that comes with matching 50mm nylon castors.

PC8611N-18D90 Presidential medium back

- AB18 aluminium high base
- D90 4D nylon adjustable armrest
   MH028 rotary point synchronized mechanism (multi-locking)

PC8613N-89EA Visitor / Conference chair with arm

- 89EA epoxy cantilever base

PC8611N-18A72 Presidential medium back

- AB18 aluminium high base
- A72 fixed nylon armrest
   MH028 rotary point synchronized mechanism (multi-locking)

PC8614N-92E Visitor / Conference chair without arm

- 92E epoxy cantilever base

PC8621A-24D90 Presidential medium back

- NB24 nylon base
- D90 4D nylon adjustable armrest
   MH011 metal synchronized mechanism (1 locking)

PC8621A-24A72

- NB24 nylon base

Presidential medium back

- 89EA epoxy cantilever base

PC8624A-92E Visitor / Conference chair without arm

- 92E epoxy cantilever base