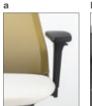

# 4D Adjustable Armrest with Polyurethane Armpad

Telescope in and out, move forward and back, pivot, and adjust up and down which provides natural position that comfortably supports the wrists, forearms, shoulders and neck. (Pic 1, 2)