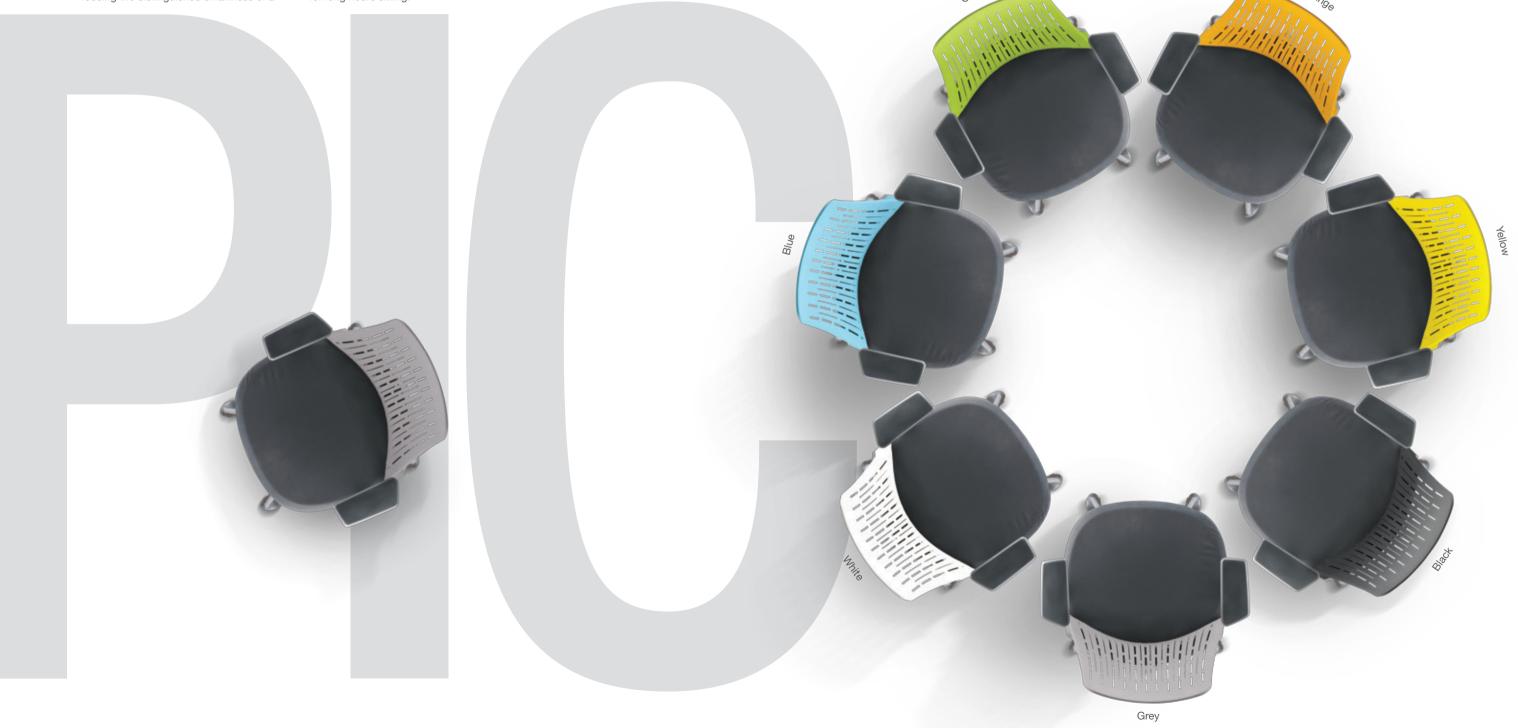

great chair with its colourful versions. The
backrest is available in 7 different colours and
it's made of polypropylene material which is not
only durable and flexible but also comfortable for long hours sitting.

The attractive PICO chair, whose form is reminiscent of 7 wonders of the world, combines great stability with excellent comfort: the backrest flexes gently in response to the sitter's movements. Available in a selection of 7 different backrest colours, this robust chair is suited for a wide range of applications that fit's today working environment.