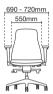

Different colours polypropylene backrest with aluminium capping.

Nylon base that comes with matching 50mm nylon castors.

PC8611N-18D90 Presidential medium back

- AB18 aluminium high base
- D90 4D nylon adjustable armrest
   MH028 rotary point synchronized mechanism (multi-locking)

#### 5 Pronged Base

5 pronged base in die-cast polished aluminium finish, generates by highly sophisticated ambience to provide strong stability. (Pic 4, 5)

#### Nylon Castors

50mm or 60mm nylon dual-wheel castors are designed for smooth gliding and also reduce floor scratches. (Pic 6, 7)