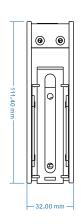

## **Specification**

| Model                                | GMT-XI                                                                                                           |
|--------------------------------------|------------------------------------------------------------------------------------------------------------------|
| Power Supply                         | DC 24V (12~30VDC)                                                                                                |
| Size                                 | 131*111.4*32(mm)                                                                                                 |
| Weight                               | 500g                                                                                                             |
| Operating Environment                | -10~40℃;90%R.H No Condensation                                                                                   |
| Power Dissipation                    | 5W                                                                                                               |
| Weighing platform excitation voltage | 5V 200mA(MAX)                                                                                                    |
| Weighing Platform Requirement        | 1 simulation scale interface, can connect up to 8 loadcell with 350Ω, Support sensitivity in 1mV/V, 2mV/V, 3mV/V |
| Sensitivity                          | 0.1uV/d / 0.5uV/d                                                                                                |
| Non-Linearity                        | 0.01% F.S                                                                                                        |
| A/D Conversion Speed                 | 50 / 60/100/120/200/240/400/480/800/960 (SPS)                                                                    |
| Maximum Display Accuracy             | 1/1,000,000                                                                                                      |
| Button                               | 6 key vocalized button                                                                                           |
| Decimal Places                       | 0、0.0、0.00、0.000、0.0000;5 Options                                                                                |
| Overload Display                     | OFL                                                                                                              |