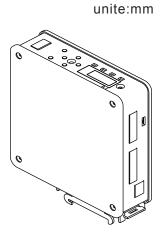

# Wipro Serie GMT-X1

WEIGHING TRANSMITTER

#### **Hardware Highlight**

- Stainless steel case with compact design;
- Different configuration choice, a variety of combination;
- Bluetooth communication;
- Standard: RS485 + RS485/RS232(Selectable).

## **Specification**

| Model                                | GMT-XI                                                                                                           |
|--------------------------------------|------------------------------------------------------------------------------------------------------------------|
| Power Supply                         | DC 24V (12~30VDC)                                                                                                |
| Size                                 | 131*111.4*32(mm)                                                                                                 |
| Weight                               | 500g                                                                                                             |
| Operating Environment                | -10~40℃;90%R.H No Condensation                                                                                   |
| Power Dissipation                    | 5W                                                                                                               |
| Weighing platform excitation voltage | 5V 200mA(MAX)                                                                                                    |
| Weighing Platform Requirement        | 1 simulation scale interface, can connect up to 8 loadcell with 350Ω, Support sensitivity in 1mV/V, 2mV/V, 3mV/V |
| Sensitivity                          | 0.1uV/d / 0.5uV/d                                                                                                |
| Non-Linearity                        | 0.01% F.S                                                                                                        |
| A/D Conversion Speed                 | 50 / 60/100/120/200/240/400/480/800/960 (SPS)                                                                    |
| Maximum Display Accuracy             | 1/1,000,000                                                                                                      |
| Button                               | 6 key vocalized button                                                                                           |
| Decimal Places                       | 0、0.0、0.00、0.000、0.0000;5 Options                                                                                |
| Overload Display                     | OFL                                                                                                              |