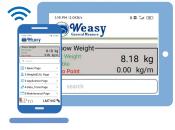

#### Weasy Support Tool

- Mobile App: connect with app through Bluetooth for setting the parameters and monitor indicator status;
- Programmable I/O by PLC.

- Calibration without weights (by loadcell sensitivity value);
- Printer function;
- Self-testing for I/O and Communication port;
- Self-editable boot screen.