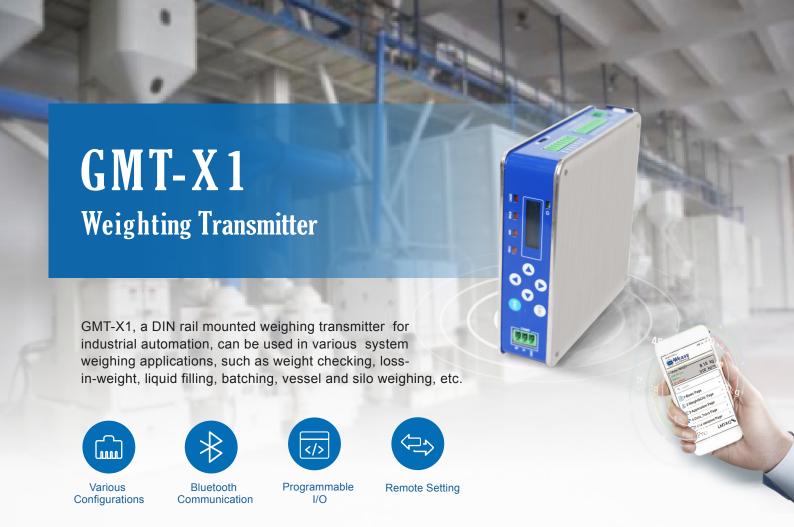

# Wipro Serie GMT-X1

WEIGHING TRANSMITTER

#### Weasy Support Tool

- Mobile App: connect with app through Bluetooth for setting the parameters and monitor indicator status;
- Programmable I/O by PLC.

- Calibration without weights (by loadcell sensitivity value);
- Printer function;
- Self-testing for I/O and Communication port;
- Self-editable boot screen.

#### **Hardware Highlight**

- Stainless steel case with compact design;
- Different configuration choice, a variety of combination;
- Bluetooth communication;
- Standard: RS485 + RS485/RS232(Selectable).

☑ Hardware Option2: RS485+16bit Analog or 2 Input 4 Output ☑ Hardware Option3: Modbus TCP or Ethernet/IP or Profinet

(Hardware Option1,2,3 can be selected at the same time)