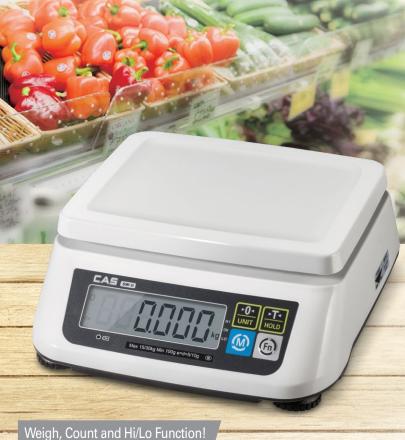

## Weighing & Counting Scale

Compact design and easy to use, suitable for multipurpose environments where light weight & portable scales are needed.

Trade Approved\* (NMI No. 6/4C/316)

\*exc. Counting Function

Slim Design

Rear Display for Customer

Rechargable Battery & Dry Battery

Easy To Grab Body

Rear Display

**TRADE** APPROVED

NMI No. 6/4C/316

www.casscale.com.au