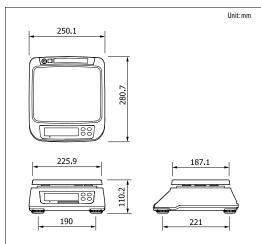

#### **DIMENSION**

#### **SPECIFICATIONS**

| MODEL          | SWII-03                                                                                                                             | SWII-06     | SWII-15     | SWII-30      |
|----------------|-------------------------------------------------------------------------------------------------------------------------------------|-------------|-------------|--------------|
| Capacity       | 3kg                                                                                                                                 | 6kg         | 15kg        | 30kg         |
| Division       | 0.5/1(g) Dual                                                                                                                       | 1/2(g) Dual | 2/5(g) Dual | 5/10(g) Dual |
| Resolation     | 1/3,000                                                                                                                             |             |             |              |
| Display        | 6 Digit LCD (115x39.5mm) & Back light (White)                                                                                       |             |             |              |
| Symbols        | STABLE, ZERO, TARE, g, kg, PCS, Low Battery<br>HI / OK / LO & PCS                                                                   |             |             |              |
| Functions      | Hold,<br>Counting-Counting Sample Range:10–100, 200, 300, 400, 500<br>Weight Comparison Function : HI, OK, Low, Sleep Mode Function |             |             |              |
| Operation Time | Apporx. D size Battery = 500hr Or Pb Battery = 450hr (Backlight off)                                                                |             |             |              |
|                | Approximately 1,000 hours consecutively when equipped with Mn Battery<br>and Pb Battery altogether                                  |             |             |              |
| Option         | SUS Tray                                                                                                                            |             |             |              |
| Power          | Mn(500hr), PB(500hr), Mn+PB(1000hr)                                                                                                 |             |             |              |
| Dimensions     | 245 (W) x 280(D) x 110(H)                                                                                                           |             |             |              |
| Platter Size   | 225(W) x 190 (D)                                                                                                                    |             |             |              |
| Product Weight | 2.44 kg                                                                                                                             |             |             |              |