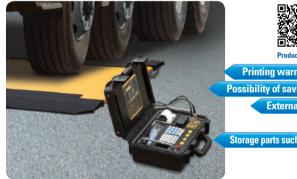

## Vehicle Weighing Scale **RW-PL**

Product Movie Compact size & durable design Printing warning lamp and buzzer in the case of overload Possibility of saving 100 car number & 8000 Axle weight data External equipment data back-up through USB port IP67 waterproof indicator case

Storage parts such as cigar jack, cable and adapter through option

om CE

| Model                           | RW-15PL        |
|---------------------------------|----------------|
| Max. Capacity(kg)               | 15,000         |
| Readability(kg)                 | 50             |
| Protection Class                | IP67           |
| Product size(mm)<br>(W x D x H) | 900 x 500 x 34 |
| Product weight(kg)              | 19.5           |
| Ramp weight(kg)                 | 4.3            |