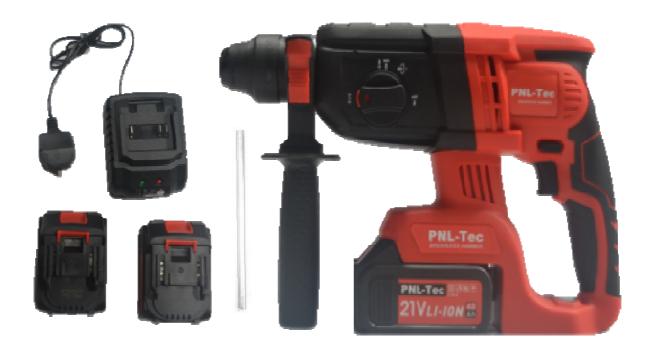

## **MODEL: 2140-26RH**

| TECHNICAL SPECIFICATION                    |                     |
|--------------------------------------------|---------------------|
| Max.Impact Rate                            | 0-6200/min          |
| No-load speed                              | 0-980rpm            |
| Drilling Capacity (STEEL)                  | 13mm                |
| Drilling Capacity (WOOD)                   | 30mm                |
| Drilling Capacity (CONCRETE)               | 26mm                |
| Battery Capacity                           | 21v/4.0Ah           |
| Battery Type                               | Li-lon              |
| Dimension/unit (casing) (LxWxH)            | 43.5 x 33 x 11.5 cm |
| Nett Weight/unit (with battery)            | 3kg                 |
| Gross Weight/unit (with casing & std accs) | 5kg                 |
| Packing per carton                         | 4 units             |
| STANDARD ACCESSORIES                       |                     |
| Battery 21V                                | 2pcs                |
| Charger pedestal type                      | 1pc                 |
| Auxiliary Handle                           | 1pc                 |
| Depth Guage                                | 1pc                 |