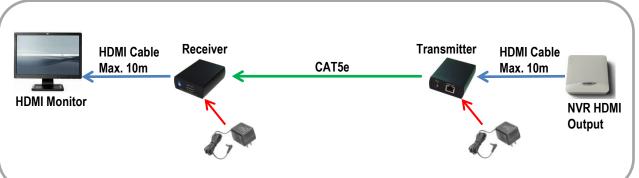

# **HDMI Extender**



## HE50 – 50m HDMI Extender over UTP



#### Features

- Extend HDMI over single CAT5e
- Support HDMI 1.3, 1.4, 3D
- Transmission Range up to : 50m @1080p 80m @720p
- Active (Power Required) at both transmitter & receiver side
- Bi-directional Remote Control
- LED indication for power & signal
- Support Audio
- Optional rack



### Dimension



#### Specification

- Bandwidth : 4.95Gbps (HDMI 1.3, 1.4)
- 5VDC/2A x2 power adapters included
- Power Consumption : Transmitter : 3.5W Max. Receiver : 2.5W Max,
- Operating Environment : 0°~40°C / 0~95% Humidity
- Aluminum Casing with Black Epoxy Powder Coating
- Dimension & Weight : 100 x 65 x 26mm, 200g 100 x 65 x 26mm, 200g

\* Specification maybe changed without prior notice

#### **Connection Diagram**