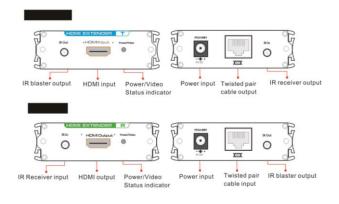

#### Features

- Extend HDMI over single CAT5e
- Support HDMI 1.3, 1.4, 3D
- Transmission Range up to : 50m @1080p 80m @720p
- Active (Power Required) at both transmitter & receiver side
- Bi-directional Remote Control
- LED indication for power & signal
- Support Audio
- Optional rack