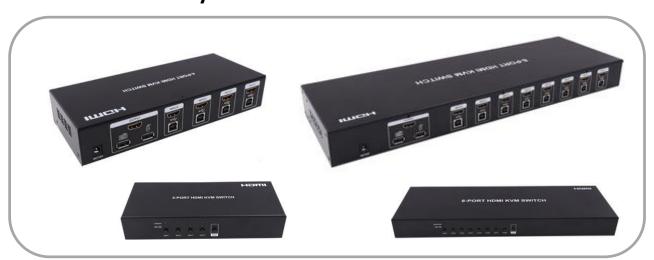

## **KVM401** – 4-way HDMI + USB KVM Switch **KVM801** – 8-way HDMI + USB KVM Switch

## **Features**

- Using 1 set of USB Mouse and HDMI monitor to control 4/8 DVR
- HDMI resolution up to 1920x1440
- Input channel switch by :
  - 1) front button
  - 2) USB PC Keyboard
  - 3) Auto (Sequence)
- 12VDC (Adapter Included)

## **Specification**

- Operating Temperature Humidity
  : 10°~40°C / 0~80%
- Case: Aluminum
- DC12V (Adapter Included)
- HDMI, USB Cable, USB Mouse not included
- KVM401 : L225xD93xH41 mm
- KVM801 : L481xD142xH44mm