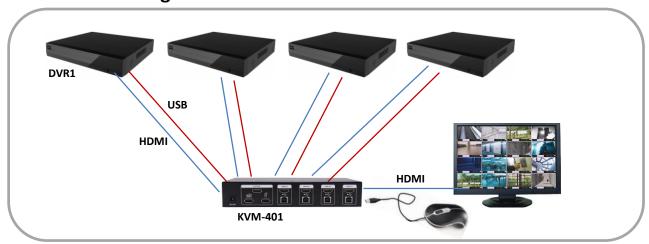

## **Connection Diagram**

## **Features**

- Using 1 set of USB Mouse and HDMI monitor to control 4/8 DVR
- HDMI resolution up to 1920x1440
- Input channel switch by :
  - 1) front button
  - 2) USB PC Keyboard
  - 3) Auto (Sequence)
- 12VDC (Adapter Included)