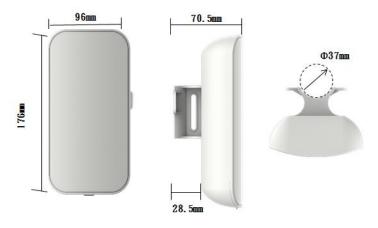

## **Dimension**

## **Specification**

- IEEE802.11n, 11g, 11b, 802.3u
- Flash : 8MB
- IC : SiGe5012B
- DC12V, 1A
- Power Consumption <3W at both Transmitter & Receiver
- Operating Environment: -30°~65°C / 0~95% Humidity
- ABS/PC Material with UV Protection
- Dimension & Weight:
  170(H) x 96(W) x 70(D)mm, 300g
  (same for both Tx & Rx)