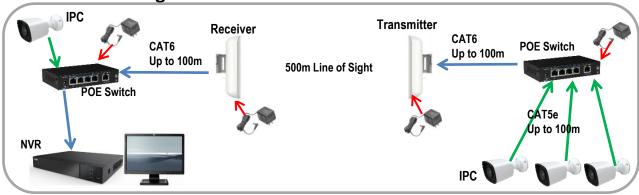

## IPW0115 - 500m Network Extender



## **Features**

- 500m Line of Sight
- 150Mbps, 5.8GHz
- 64M DDR RAM
- 10/100Mbps LAN port x1
- DIP Switch setting for easy pairing without use of PC
- Recommend for Lift, Warehouse, Store etc
- Active (Power Required) at both transmitter & receiver side
- LED indication for power & signal

**Connection Diagram** 



## **Dimension**



## **Specification**

- IEEE802.11n, 11g, 11b, 802.3u
- Flash : 8MB
- IC : SiGe5012B
- DC12V, 1A
- Power Consumption <3W at both Transmitter & Receiver
- Operating Environment: -30°~65°C / 0~95% Humidity
- ABS/PC Material with UV Protection
- Dimension & Weight:
  170(H) x 96(W) x 70(D)mm, 300g
  (same for both Tx & Rx)

<sup>\*</sup> Specification maybe changed without prior notice