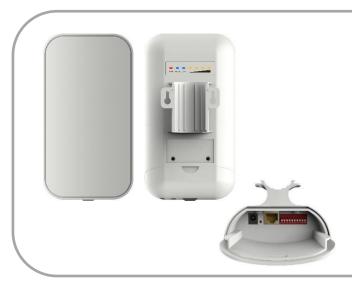

## IPW0115 - 500m Network Extender

## **Features**

- 500m Line of Sight
- 150Mbps, 5.8GHz
- 64M DDR RAM
- 10/100Mbps LAN port x1
- DIP Switch setting for easy pairing without use of PC
- Recommend for Lift, Warehouse, Store etc
- Active (Power Required) at both transmitter & receiver side
- LED indication for power & signal