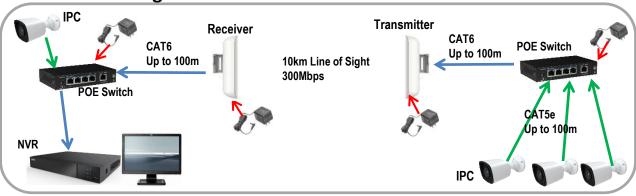

## IPW1030 – 10km 300Mbps Network Extender



## **Features**

- Outdoor Weatherproof
- 10km Line of Sight
- 300Mbps, 2.4GHz
- 128M DDR RAM
- 10/100/1000Mbps port x1
- 24VDC. (Adapter inc.)
- Recommend network link between Buildings, Factories etc.
- Active (Power Required) at both transmitter & receiver side
- Support 1 to 1 or Multi to 1

**Connection Diagram** 







## **Specification**

- IEEE802.11n, 11a, 802.3u
- Flash: 8MB
- IC : SiGe5004L x2
- DC24V/1A, POE Injector included
- Power Consumption <8.5W at both Transmitter & Receiver
- Operating Environment: -30°~65°C / 0~95% Humidity
- ABS/PC Material with UV Protection
- Dimension & Weight:
  274 x 225 x 40(D)mm, 1.2kg
  (same for both Tx & Rx)

<sup>\*</sup> Specification maybe changed without prior notice