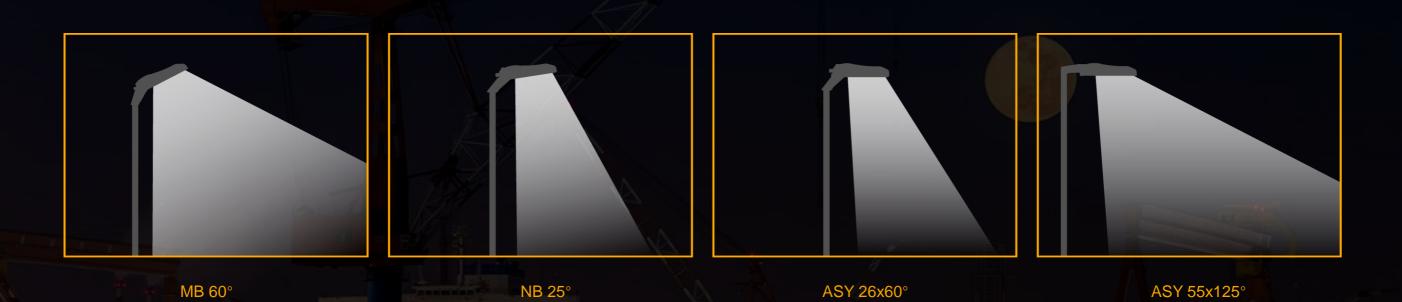

# Spec.

| Power            | 50W(0.9A) 30W(0.6A)                                         | 100W | 150W | 200W | 300W |
|------------------|-------------------------------------------------------------|------|------|------|------|
| LED              | SMD 3030 chips                                              |      |      |      |      |
| Finish           | Grey (C30776S0JP)                                           |      |      |      |      |
| Lumen Efficiency | 140(±5%) LM/W                                               |      |      |      |      |
| CCT & CRI        | 5000K Ra70 standard<br>(3000K,4000K, Ra80 optional)         |      |      |      |      |
| Optics           | ASY 55*125°, 26x60°, WB 120°, MB 60°, NB 25°                |      |      |      |      |
| Input Voltage    | 220~240VAC                                                  |      |      |      |      |
| Protection       | IP66, IK08, 10KV SPD                                        |      |      |      |      |
| Application      | Chemical Plants, Swimming Pools, Coastal Ship and Boatyards |      |      |      |      |
| Certificate      | CE, ROHS, SAA                                               |      |      |      |      |

# Optics

The professional optic lens is ideal for general area lighting purpose, powerful and precise.

## The Most Popular Lens

Among all the optic lens, up to 87% clients ordered the asymmetrical lens.

Marina has specially designed ONE SHEET lens, which can improve lighting utilization and avoid light pollution, moreover, its forward throw light enables to reduce the glare and increases uniformity a lot than the common floodlight from the market.