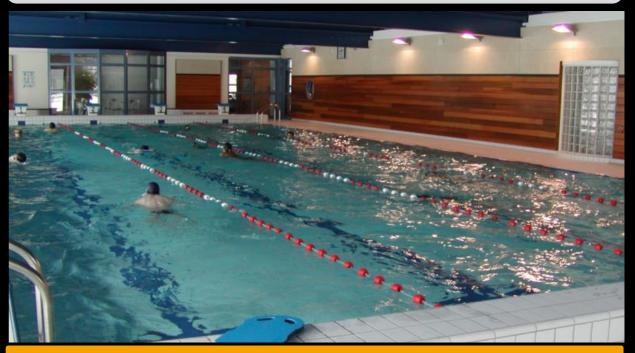

**Demand:** customer asked for floodlight needs to be placed into the indoor swimming pool, light must be resistant against Chlorine.

• Most floodlights are fitted with vent, Chlorine air could go inside via this and affects the lifespan of LEDs.

## Special sports lighting applications

- Swimming pools (luminaire no pressure vent)
- General sports field close to the coastline
- Parking lots
- Industrial area