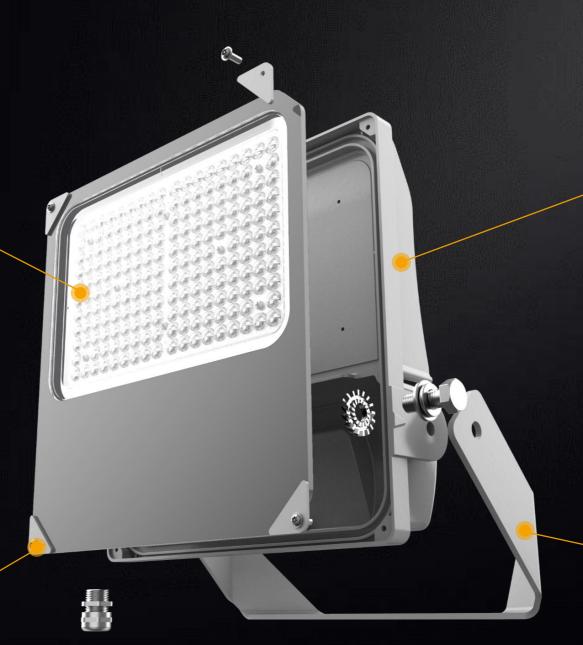

## **Product Outlooks**

## Structural Features

### **Optic system**

ONE-SHEET lens easy to be exchanged, and it covered by tempered glass avoids getting yellowing.

### **Mechanical housing**

Pressure die-cast ALU by electrophoresis + special powder coating.

### **Mounting bracket**

Top-quality anticorrosive material with special powder coating.

### **Metallic parts**

Screws all made by aianticorrosive material, surface treated by GEOMET or Dacromet technology, Chrome-free.