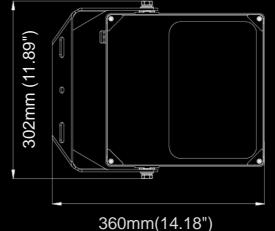

Chemical Plants, Swimming Pools, Coastal Ship and Boatyards |      |      |      |      |
| Certificate      | CE, ROHS, SAA                                               |      |      |      |      |

## Structural Features



### **Optic system**

ONE-SHEET lens easy to be exchanged, and it covered by tempered glass avoids getting yellowing.



### **Mechanical housing**

Pressure die-cast ALU by electrophoresis + special powder coating.

### **Mounting bracket**

Top-quality anticorrosive material with special powder coating.

### **Metallic parts**

Screws all made by aianticorrosive material, surface treated by GEOMET or Dacromet technology, Chrome-free.

# Salt Spray Verification





## **Line Drawings**



### 30/50W 2.1KG



### 100W 2.8KG



### 150W 3.8KG





### 300W 7.4KG





70mm (2.76")



# Optics

The professional optic lens is ideal for general area lighting purpose, powerful and precise.



## The Most Popular Lens



Among all the optic lens, up to 87% clients ordered the asymmetrical lens.



Marina has specially designed ONE SHEET lens, which can improve lighting utilization and avoid light pollution, moreover, its forward throw light enables to reduce the glare and increases uniformity a lot than the common floodlight from the market.

## **Outstanding Performance**



### Marina Flood Light

Light to where needed.



**30% BETTER** LIGHT UNIFORMITY

## Other Common Flood Light

3X more glare.



up to 10% MORE
LIGHT POLLUTION







## Accessories







PC Lens Replaceable

For swimming pool application, Vent will be replaced by this seal gland

#