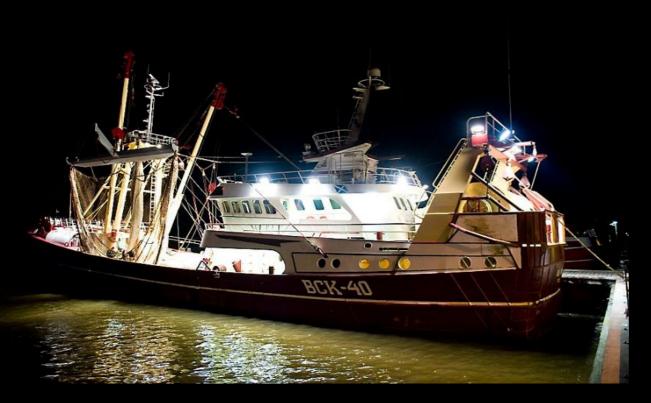

## Why we design Marina?

**Feedback:** customer installed the common floodlights in the saline environment, a few months later, the bracket and housing all rusted.

SPCC bracket Normal surface treatment

Could you advise a flood light with corrosion resistance?

## Aggressive area lighting applications

- Boat
- Transportation
- Ports
- Docking area