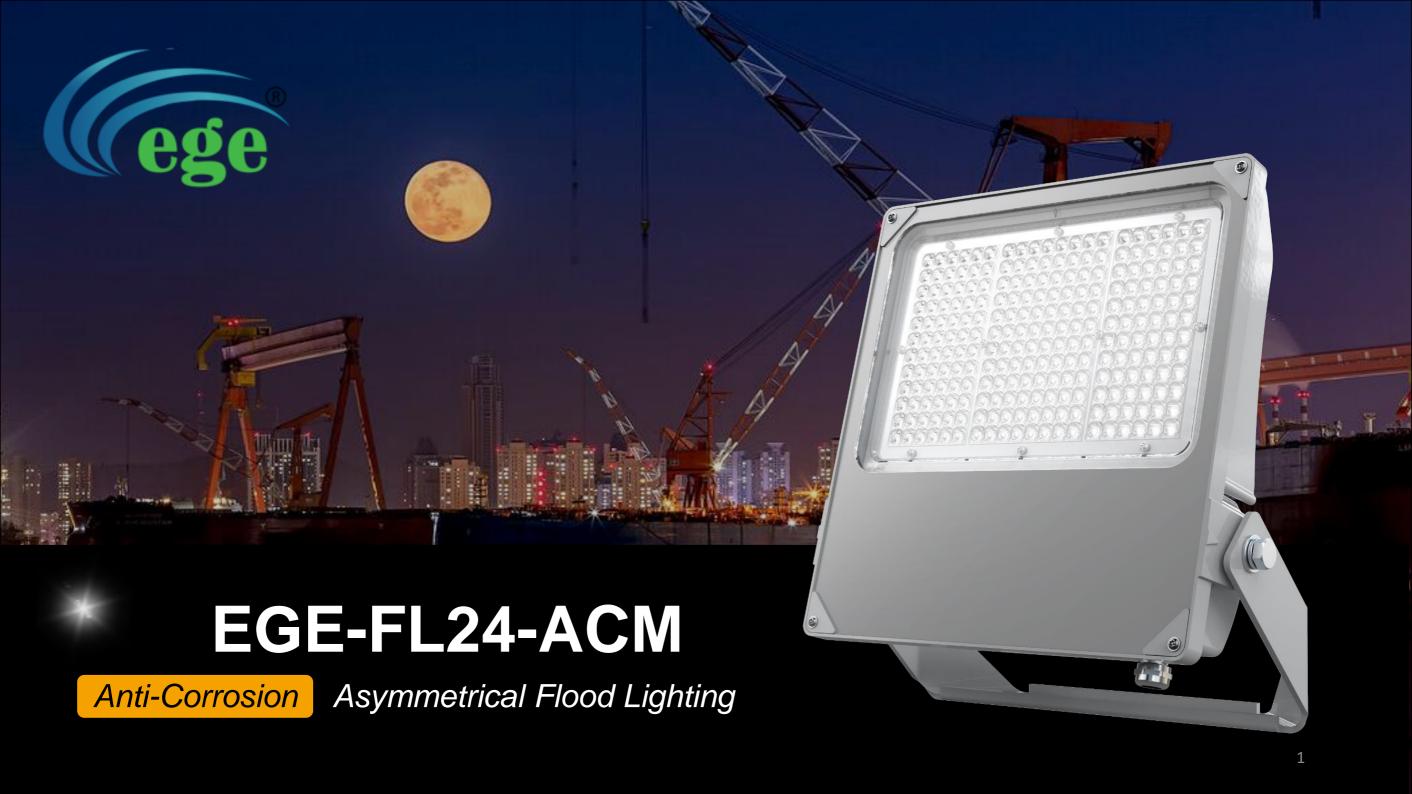

## Why we design Marina?



**Feedback:** customer installed the common floodlights in the saline environment, a few months later, the bracket and housing all rusted.

SPCC bracket Normal surface treatment

Could you advise a flood light with corrosion resistance?

**Demand:** customer asked for floodlight needs to be placed into the indoor swimming pool, light must be resistant against Chlorine.

• Most floodlights are fitted with vent, Chlorine air could go inside via this and affects the lifespan of LEDs.



What kind of fixtures are suitable?

## **Product Outlooks**











# Spec.

| Power            | 50W(0.9A) 30W(0.6A)                                         | 100W | 150W | 200W | 300W |
|------------------|-------------------------------------------------------------|------|