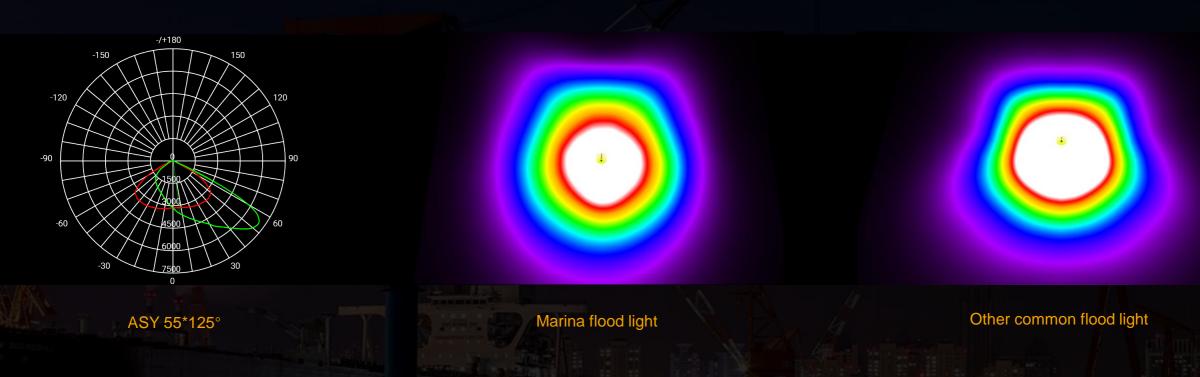

## The Most Popular Lens

Among all the optic lens, up to 87% clients ordered the asymmetrical lens.

Marina has specially designed ONE SHEET lens, which can improve lighting utilization and avoid light pollution, moreover, its forward throw light enables to reduce the glare and increases uniformity a lot than the common floodlight from the market.

### Marina Flood Light

Light to where needed.

**30% BETTER** LIGHT UNIFORMITY

## Other Common Flood Light

3X more glare.

up to 10% MORE
LIGHT POLLUTION