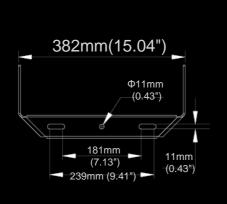

| Chemical Plants, Swimming Pools, Coastal Ship and Boatyards |      |      |      |      |
| Certificate      | CE, ROHS, SAA                                               |      |      |      |      |

## Structural Features



### **Optic system**

ONE-SHEET lens easy to be exchanged, and it covered by tempered glass avoids getting yellowing.



### **Mechanical housing**

Pressure die-cast ALU by electrophoresis + special powder coating.

### **Mounting bracket**

Top-quality anticorrosive material with special powder coating.

### **Metallic parts**

Screws all made by aianticorrosive material, surface treated by GEOMET or Dacromet technology, Chrome-free.

# Salt Spray Verification





## **Line Drawings**



### 30/50W 2.1KG



### 100W 2.8KG



### 150W 3.8KG





### 300W 7.4KG





70mm (2.76")



# Optics

The professional optic lens is ideal for general area lighting purpose, powerful and precise.



## The Most Popular Lens



Among all the optic lens, up to 87% clients ordered the asymmetrical lens.



Marina has specially designed ONE SHEET lens, which can improve lighting utilization and avoid light pollution, moreover, its forward throw light enables to reduce the glare and increases uniformity a lot than the common floodlight from the market.

## **Outstanding Performance**



### Marina Flood Light

Light to where needed.



**30% BETTER** LIGHT UNIFORMITY

## Other Common Flood Light

3X more glare.



up to 10% MORE
LIGHT POLLUTION







## Accessories







PC Lens Replaceable

For swimming pool application, Vent will be replaced by this seal gland