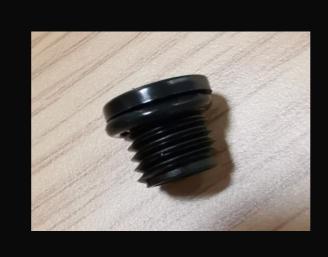

**Demand:** customer asked for floodlight needs to be placed into the indoor swimming pool, light must be resistant against Chlorine.

• Most floodlights are fitted with vent, Chlorine air could go inside via this and affects the lifespan of LEDs.

## Accessories

PC Lens Replaceable

For swimming pool application, Vent will be replaced by this seal gland