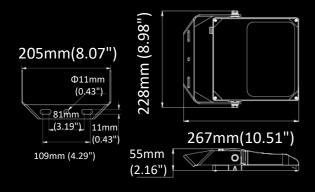

|      |      |      |      |
| Application      | Chemical Plants, Swimming Pools, Coastal Ship and Boatyards |      |      |      |      |
| Certificate      | CE, ROHS, SAA                                               |      |      |      |      |

## Structural Features



### **Optic system**

ONE-SHEET lens easy to be exchanged, and it covered by tempered glass avoids getting yellowing.



### **Mechanical housing**

Pressure die-cast ALU by electrophoresis + special powder coating.

### **Mounting bracket**

Top-quality anticorrosive material with special powder coating.

### **Metallic parts**

Screws all made by aianticorrosive material, surface treated by GEOMET or Dacromet technology, Chrome-free.

# Salt Spray Verification





## **Line Drawings**



### 30/50W 2.1KG



### 100W 2.8KG



### 150W 3.8KG





### 300W 7.4KG





70mm (2.76")



# Optics

The professional optic lens is ideal for general area lighting purpose, powerful and precise.



## The Most Popular Lens



Among all the optic lens, up to 87% clients ordered the asymmetrical lens.



Marina has specially designed ONE SHEET lens, which can improve lighting utilization and avoid light pollution, moreover, its forward throw light enables to reduce the glare and increases uniformity a lot than the common floodlight from the market.

## **Outstanding Performance**



### Marina Flood Light

Light to where needed.



**30% BETTER** LIGHT UNIFORMITY

## Other Common Flood Light

3X more glare.



up to 10% MORE
LIGHT POLLUTION







## Accessories







PC Lens Replaceable

For swimming poo