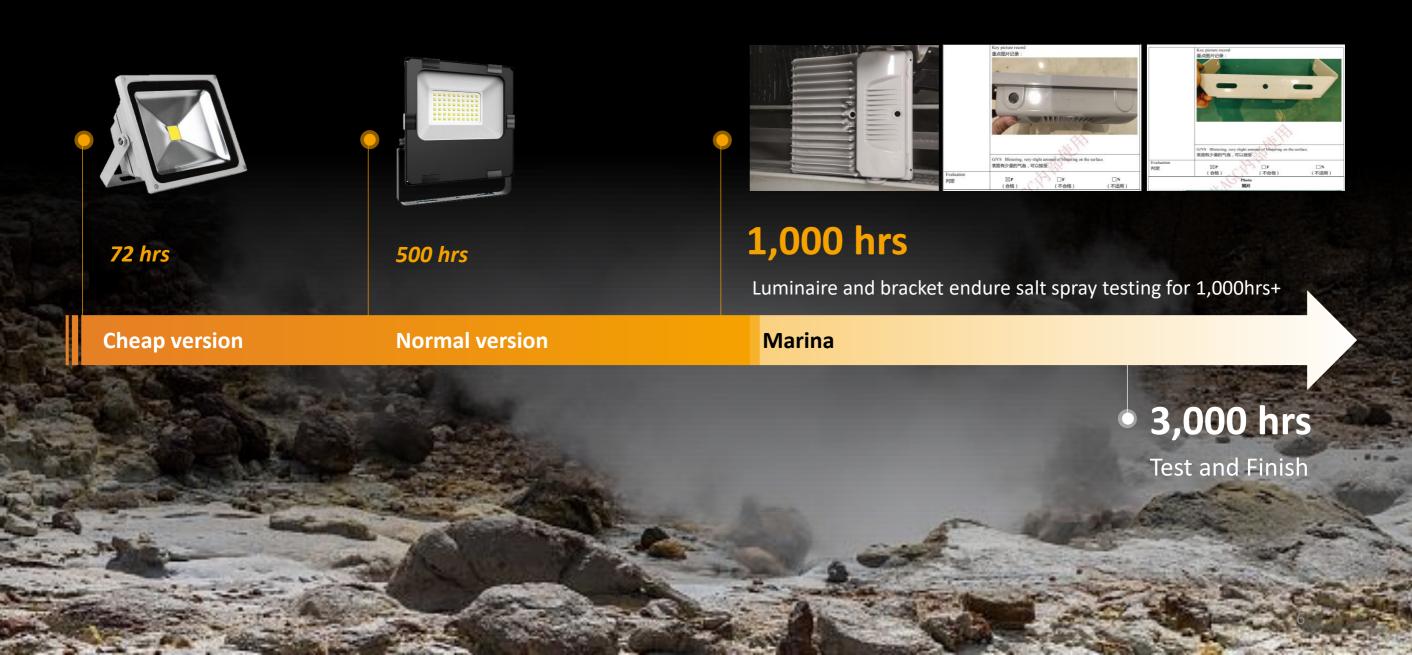

8, 10KV SPD                                        |      |      |      |      |
| Application      | Chemical Plants, Swimming Pools, Coastal Ship and Boatyards |      |      |      |      |
| Certificate      | CE, ROHS, SAA                                               |      |      |      |      |

## Structural Features



### **Optic system**

ONE-SHEET lens easy to be exchanged, and it covered by tempered glass avoids getting yellowing.



### **Mechanical housing**

Pressure die-cast ALU by electrophoresis + special powder coating.

### **Mounting bracket**

Top-quality anticorrosive material with special powder coating.

### **Metallic parts**

Screws all made by aianticorrosive material, surface treated by GEOMET or Dacromet technology, Chrome-free.

# Salt Spray Verification





## **Line Drawings**



### 30/50W 2.1KG



### 100W 2.8KG



### 150W 3.8KG





### 300W 7.4KG





70mm (2.76")



# Optics

The professional optic lens is ideal for general area lighting purpose, powerful and precise.



## The Most Popular Lens



Among all the optic lens, up to 87% clients ordered the asymmetrical lens.



Marina has specially designed ONE SHEET lens, which can improve lighting utilization and avoid light pollution, moreover, its forward throw light enables to reduce the glare and increases uniformity a lot than the common floodlight from the market.

## **Outstanding Performance**



### Marina Flood Light

Light to where needed.



**30% BETTER** LIGHT UNIFORMITY

## Other Common Flood Light

3X more glare.



up to 10% MORE
LIGHT POLLUTION







## Accessories