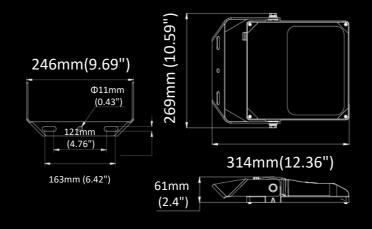

|      |      |
| Application      | Chemical Plants, Swimming Pools, Coastal Ship and Boatyards |      |      |      |      |
| Certificate      | CE, ROHS, SAA                                               |      |      |      |      |

## Structural Features



### **Optic system**

ONE-SHEET lens easy to be exchanged, and it covered by tempered glass avoids getting yellowing.



### **Mechanical housing**

Pressure die-cast ALU by electrophoresis + special powder coating.

### **Mounting bracket**

Top-quality anticorrosive material with special powder coating.

### **Metallic parts**

Screws all made by aianticorrosive material, surface treated by GEOMET or Dacromet technology, Chrome-free.

# Salt Spray Verification





## **Line Drawings**



### 30/50W 2.1KG



### 100W 2.8KG



### 150W 3.8KG





### 300W 7.4KG





70mm (2.76")



# Optics

The professional optic lens is ideal for general area lighting purpose, powerful and precise.



## The Most Popular Lens



Among all the optic lens, up to 87% clients ordered the asymmetrical lens.



Marina has specially designed ONE SHEET lens, which can improve lighting utilization and avoid light pollution, moreover, its forward throw light enables to reduce the glare and increases uniformity a lot than the common floodlight from the market.

## **Outstanding Performance**



### Marina Flood Light

Light to where needed.



**30% BETTER** LIGHT UNIFORMITY

## Other Common Flood Light

3X more glare.



up to 10% MORE
LIGHT POLLUTION







## Accessories







PC Lens Replaceable

For swimming pool application, Ven