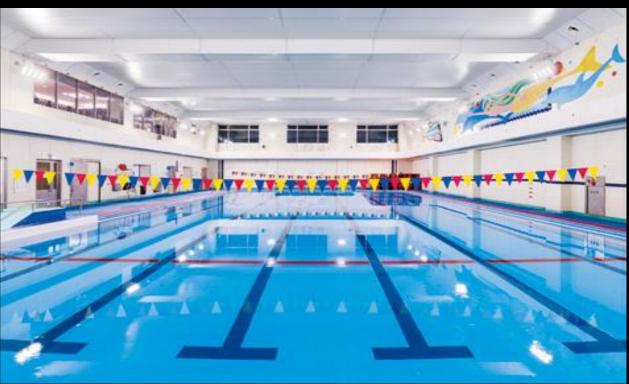

**Demand:** customer asked for floodlight needs to be placed into the indoor swimming pool, light must be resistant against Chlorine.

• Most floodlights are fitted with vent, Chlorine air could go inside via this and affects the lifespan of LEDs.

## Special sports lighting applications

- Swimming pools (luminaire no pressure vent)
- General sports field close to the coastline
- Parking lots
- Industrial area