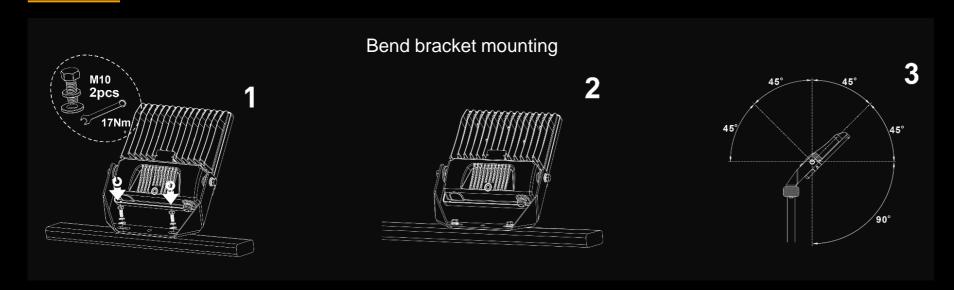

## **Line Drawings**

### 30/50W 2.1KG

### 100W 2.8KG

### 150W 3.8KG

### 300W 7.4KG

70mm (2.76")