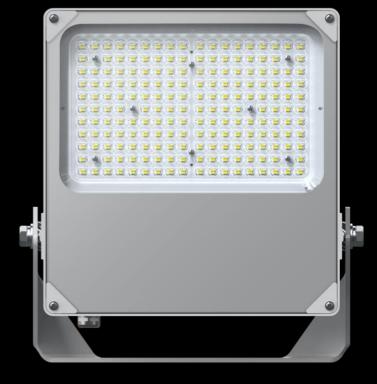

**Line Drawings**



### 30/50W 2.1KG



### 100W 2.8KG



### 150W 3.8KG





### 300W 7.4KG





70mm (2.76")



# Optics

The professional optic lens is ideal for general area lighting purpose, powerful and precise.



## The Most Popular Lens



Among all the optic lens, up to 87% clients ordered the asymmetrical lens.



Marina has specially designed ONE SHEET lens, which can improve lighting utilization and avoid light pollution, moreover, its forward throw light enables to reduce the glare and increases uniformity a lot than the common floodlight from the market.

## **Outstanding Performance**



### Marina Flood Light

Light to where needed.



**30% BETTER** LIGHT UNIFORMITY

## Other Common Flood Light

3X more glare.



up to 10% MORE
LIGHT POLLUTION







## Accessories







PC Lens Replaceable

For swimming pool application, Vent will be replaced by this seal gland

# **Applications**



## Aggressive area lighting applications

- Boat
- Transportation
- Ports
- Docking area



## Special sports lighting applications

- Swimming pools (luminaire no pressure vent)
- General sports field close to the coastline
- Parking lots
- Industrial area