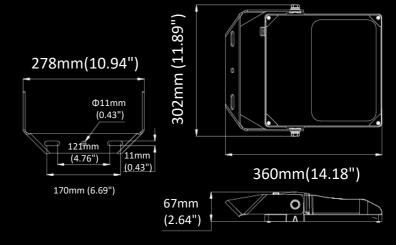

| Application      | Chemical Plants, Swimming Pools, Coastal Ship and Boatyards |      |      |      |      |
| Certificate      | CE, ROHS, SAA                                               |      |      |      |      |

## Structural Features



### **Optic system**

ONE-SHEET lens easy to be exchanged, and it covered by tempered glass avoids getting yellowing.



### **Mechanical housing**

Pressure die-cast ALU by electrophoresis + special powder coating.

### **Mounting bracket**

Top-quality anticorrosive material with special powder coating.

### **Metallic parts**

Screws all made by aianticorrosive material, surface treated by GEOMET or Dacromet technology, Chrome-free.

# Salt Spray Verification





## **Line Drawings**



### 30/50W 2.1KG



### 100W 2.8KG



### 150W 3.8KG





### 300W 7.4KG





70mm (2.76")



# Optics

The professional optic lens is ideal for general area lighting purpose, powerful and precise.



## The Most Popular Lens



Among all the optic lens, up to 87% clients ordered the asymmetrical lens.



Marina has specially designed ONE SHEET lens, which can improve lighting utilization and avoid light pollution, moreover, its forward throw light enables to reduce the glare and increases uniformity a lot than the common floodlight from the market.

## **Outstanding Performance**



### Marina Flood Light

Light to where needed.



**30% BETTER** LIGHT UNIFORMITY

## Other Common Flood Light

3X more glare.



up to 10% MORE
LIGHT POLLUTION







## Accessories







PC Lens Replaceable

For swimming pool application, Vent will be replaced