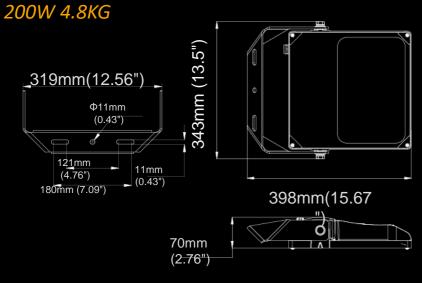

Application      | Chemical Plants, Swimming Pools, Coastal Ship and Boatyards |      |      |      |      |
| Certificate      | CE, ROHS, SAA                                               |      |      |      |      |

## Structural Features



### **Optic system**

ONE-SHEET lens easy to be exchanged, and it covered by tempered glass avoids getting yellowing.



### **Mechanical housing**

Pressure die-cast ALU by electrophoresis + special powder coating.

### **Mounting bracket**

Top-quality anticorrosive material with special powder coating.

### **Metallic parts**

Screws all made by aianticorrosive material, surface treated by GEOMET or Dacromet technology, Chrome-free.

# Salt Spray Verification





## **Line Drawings**



### 30/50W 2.1KG



### 100W 2.8KG



### 150W 3.8KG





### 300W 7.4KG





70mm (2.76")



# Optics

The professional optic lens is ideal for general area lighting purpose, powerful and precise.



## The Most Popular Lens



Among all the optic lens, up to 87% clients ordered the asymmetrical lens.



Marina has specially designed ONE SHEET lens, which can improve lighting utilization and avoid light pollution, moreover, its forward throw light enables to reduce the glare and increases uniformity a lot than the common floodlight from the market.

## **Outstanding Performance**



### Marina Flood Light

Light to where needed.



**30% BETTER** LIGHT UNIFORMITY

## Other Common Flood Light

3X more glare.



up to 10% MORE
LIGHT POLLUTION







## Accessories







PC Lens Replaceable

For swimming pool application, Vent will be replaced b