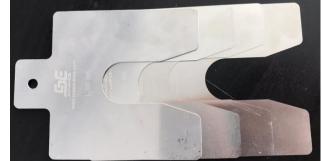

- Precut Stainless Steel Shim.
- Easy to use and completely flat.
- Accuracy and repeatability.
- Have safety tabs to grab.
- Rounded edge without burrs.
- Common machine feet size in 4 different thickness.

| Technical data  Designation |   | <b>A</b><br>mm | B<br>mm | C<br>mm | Thickness<br>mm |
|-----------------------------|---|----------------|---------|---------|-----------------|
| SS 75-010                   |   | 75             | 75      | 21      | 0.10            |
| SS 75-025                   | B | 75             | 75      | 21      | 0.25            |
| SS 75-050                   | A | 75             | 75      | 21      | 0.50            |
| SS 75-100                   |   | 75             | 75      | 21      | 0.100           |