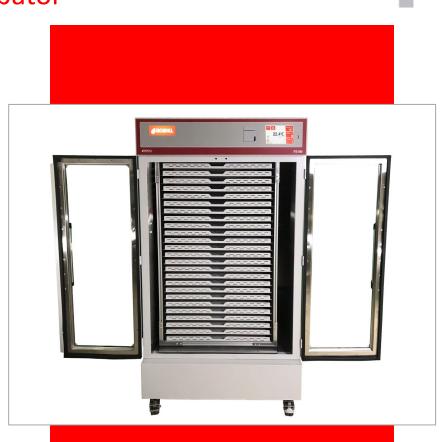

#### General Details

- 100 Platelet Unit Capacity
- 25 Removable Shelves
- 7" Industrial Color Touch Screen
- 50mm Thermal Printer
- Locking Rolling Casters
- External Temperature Probe Port
- Locking Double Doors
- Alarm Indicator Light

- Patented Inventory Management
  - Color Coded Indicators
  - Based On Expiration Date
  - Easy-to-use Interface
  - Based On Shelf Location
  - Reduces Platelet Wastage