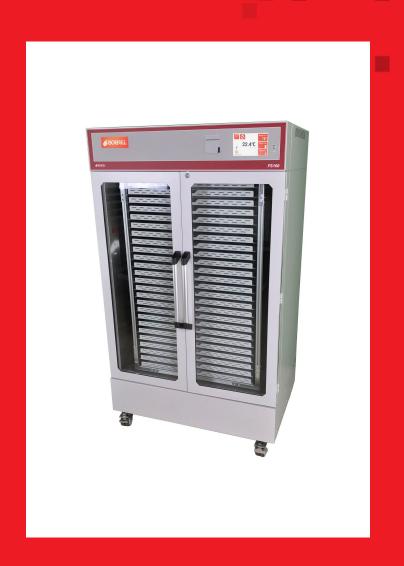

**New Product Details:** 

FS100 – High Capacity Platelet Storage System

For more info visit: www.boekelsci.com

# FS100 – High Capacity Platelet Storage System

#### General Details

- 100 Platelet Unit Capacity
- 25 Removable Shelves
- 7" Industrial Color Touch Screen
- 50mm Thermal Printer
- Locking Rolling Casters
- External Temperature Probe Port
- Locking Double Doors
- Alarm Indicator Light