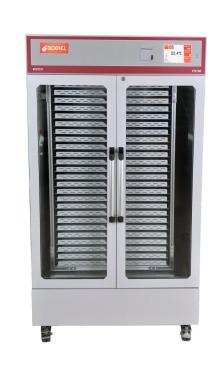

#### General Details

- 100 Platelet Unit Capacity
- 25 Removable Shelves
- 7" Industrial Color Touch Screen
- 50mm Thermal Printer
- Locking Rolling Casters
- External Temperature Probe Port
- Locking Double Doors
- Alarm Indicator Light

## FS100 – Specifications

| T                                                                                                                            |
|------------------------------------------------------------------------------------------------------------------------------|
| Model Number FS100 (115V) and FS100-2 (230V)                                                                                 |
| 115V, 50/60 Hz, 7A Peak, 4A Steady State, 500<br>Watts<br>230V, 50/60 Hz, 4A Peak, 2A Steady State, 500<br>Watts             |
| 25 Shelves, 4 Units per Shelf, 100 Units Total                                                                               |
| 22°C                                                                                                                         |
| Solid State Thermoelectric Temperature<br>Control                                                                            |
| Door, Printer, Inventory, Low Temperature, High<br>Temperature, Agitation, General Equipment,<br>Network, and Battery Alarms |
| 50mm thermal printer                                                                                                         |
| 7" Industrial Color Touch Screen                                                                                             |
| Thermoelectric                                                                                                               |
| Time Based with Color Coded Indicators                                                                                       |
| 16°C – 30°C Ambient                                                                                                          |
| ±0.3°C between 20°C and 24°C                                                                                                 |
| USB, Ethernet, RS485, Dry-contact Relay                                                                                      |
| External Probe port and mounting hardware for secondary temperature monitoring system                                        |
| Yes, for system logging                                                                                                      |
| Corrosion Resistant Locking Casters                                                                                          |
| 40" W x 28" D x 70" H                                                                                                        |
| 575 lbs.                                                                                                                     |
|                                                                                                                              |
|                                                                                                                              |