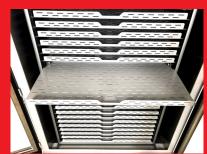

#### General Details

- 100 Platelet Unit Capacity
- 25 Removable Shelves
- 7" Industrial Color Touch Screen
- 50mm Thermal Printer
- Locking Rolling Casters
- External Temperature Probe Port
- Locking Double Doors
- Alarm Indicator Light