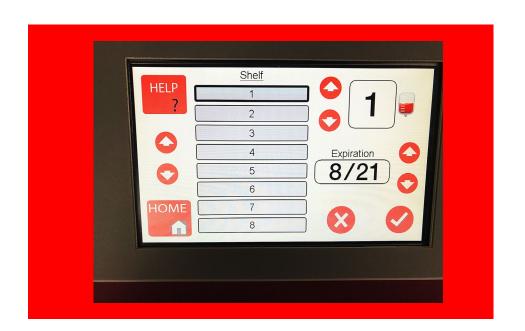

- Patented Inventory Management
  - Color Coded Indicators
  - Based On Expiration Date
  - Easy-to-use Interface
  - Based On Shelf Location
  - Reduces Platelet Wastage