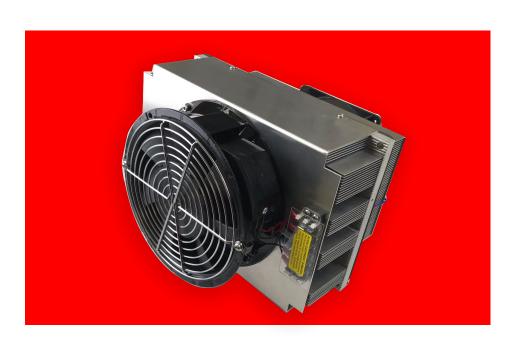

- Heating and Cooling
  - High Efficiency
  - Thermoelectric / Solid State
  - Reduced complexity
  - No need for Refrigerant
  - No Compressor
  - High Accuracy
  - High Stability

- Logging, Reporting and Alarms
  - 50mm Thermal Printer
    - Temperature
    - Events/Alarms
  - USB and Ethernet
  - Battery Backup for Logging
  - Onscreen Temperature Graphing
  - Probe port and hardware for secondary monitoring
  - Automated High/Low Temp Alarm Testing
  - Alarms: Door, Printer, Inventory, Low Temperature, High Temperature, Agitation, General Equipment, Network, and Battery Alarms