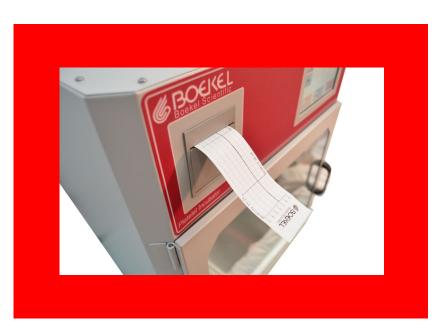

#### General Details

- 100 Platelet Unit Capacity
- 25 Removable Shelves
- 7" Industrial Color Touch Screen
- 50mm Thermal Printer
- Locking Rolling Casters
- External Temperature Probe Port
- Locking Double Doors
- Alarm Indicator Light

- Heating and Cooling
  - High Efficiency
  - Thermoelectric / Solid State
  - Reduced complexity
  - No need for Refrigerant
  - No Compressor
  - High Accuracy
  - High Stability

- Logging, Reporting and Alarms
  - 50mm Thermal Printer
    - Temperature
    - Events/Alarms
  - USB and Ethernet
  - Battery Backup for Logging
  - Onscreen Temperature Graphing
  - Probe port and hardware for secondary monitoring
  - Automated High/Low Temp Alarm Testing
  - Alarms: Door, Printer, Inventory, Low Temperature, High Temperature, Agitation, General Equipment, Network, and Battery Alarms