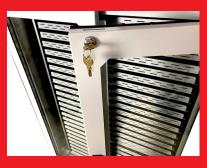

#### General Details

- 100 Platelet Unit Capacity
- 25 Removable Shelves
- 7" Industrial Color Touch Screen
- 50mm Thermal Printer
- Locking Rolling Casters
- External Temperature Probe Port
- Locking Double Doors
- Alarm Indicator Light